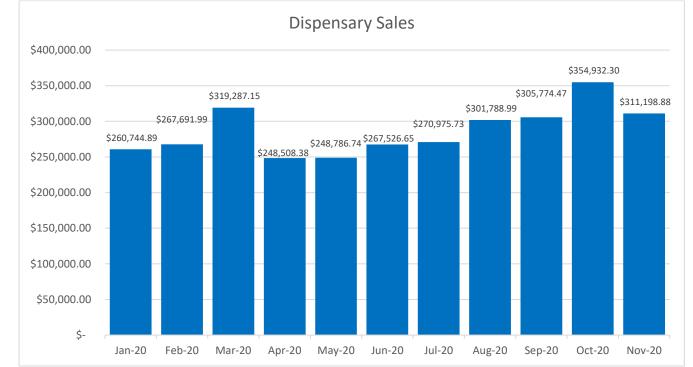

#### Figure 13.

Figure 14 represents the total sales (excluding tax) in each month of 2020 among lowa's licensed dispensaries.

#### Figure 14.

Chapter 124E allows lowa's two licensed manufacturers to manufacture products in the following forms: oral forms (tinctures, capsules, tablets and sublingual forms), topical forms (gels, ointments, creams, lotions and transdermal patches), nebulizeable forms, suppository forms and vaporized forms (vaporized forms became available for sale on August 7, 2019).