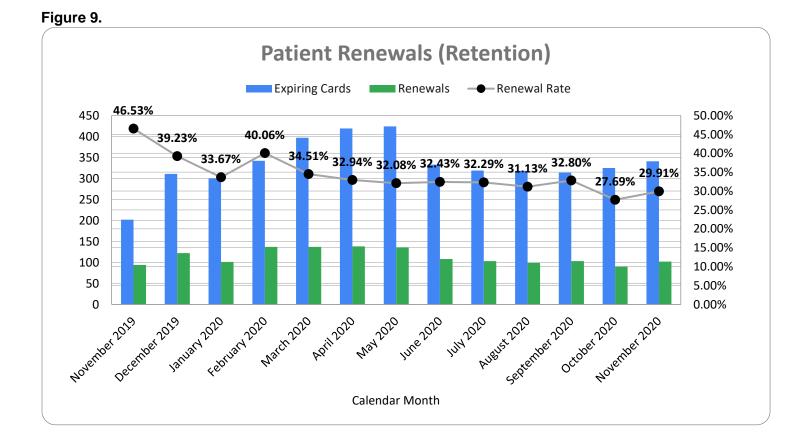

A patient's medical cannabidiol registration card is valid for one year from the date of issuance. **Figure 9** represents the number of cards expiring each month as compared to the number of renewal applications. **Figure 10** represents patient renewals at different time periods within card expiration.