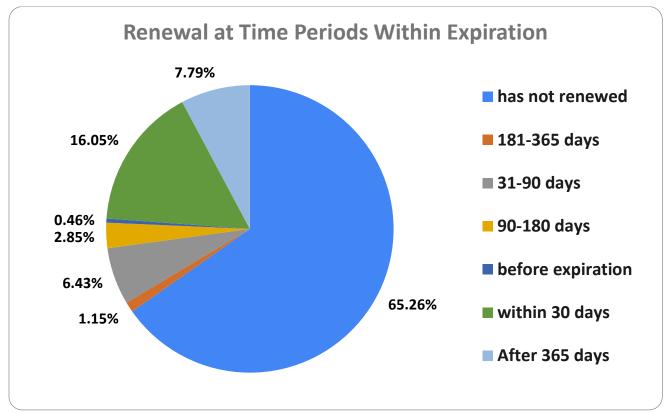

A patient's medical cannabidiol registration card is valid for one year from the date of issuance. **Figure 9** represents the number of cards expiring each month as compared to the number of renewal applications. **Figure 10** represents patient renewals at different time periods within card expiration.