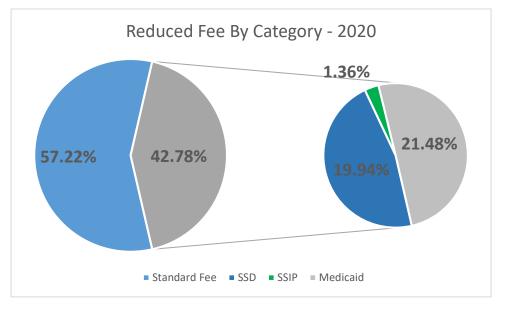

Patients in Iowa are eligible for a reduced fee when applying for their medical cannabidiol registration card. If a patient can provide proof of Social Security Disability Benefit (SSD), Supplemental Security Income (SSI), or Medicaid, they are eligible for a reduced fee. Figure 8 depicts the percentage of standard (\$100) or reduced (\$25) fee applications, as well as the percentage of each reduced fee type. **Figure 8**.