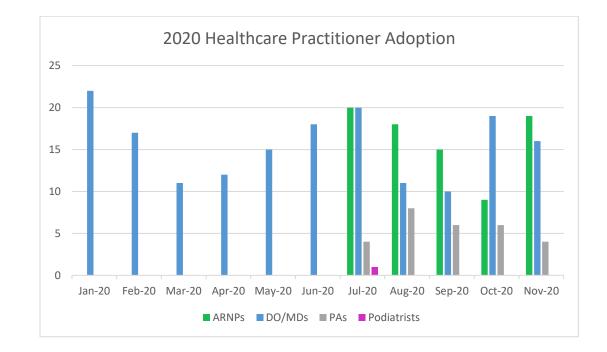

## Figure 1.

Figure 2 depicts the number of ARNPs, DO/MDs, PAs and Podiatrists who have certified their first unique patient. Prior to July 1, 2020, ARNPs, PAs and Podiatrists were not allowed to certify patients.

Figure 2.