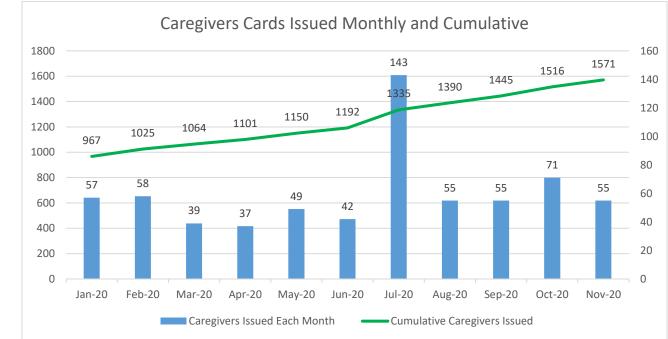

# Caregivers

Designated caregivers are those who are certified by a patient's healthcare practitioner to purchase and possess medical cannabidiol products on behalf of a patient. A caregiver is designated if a patient is too ill, immobilized or otherwise unable to visit a dispensary. Figure 11 depicts the number of caregiver registration cards issued in each month of 2020. The cumulative number of caregiver cards issued since the beginning of the program is also depicted.

#### Figure 11.