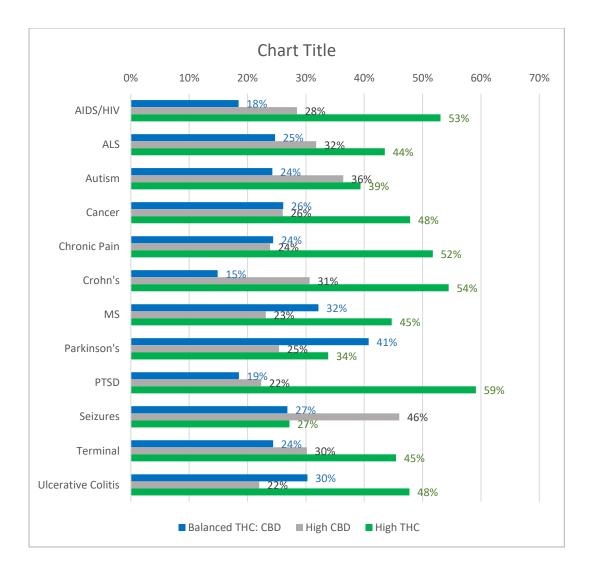

Figures 15 & 16 depict the percentage of product sales in 2020 by formulation and product type.

Figure 17 provides percentage-based purchasing behaviors for a given product formulation and qualifying condition.

## Figure 17.