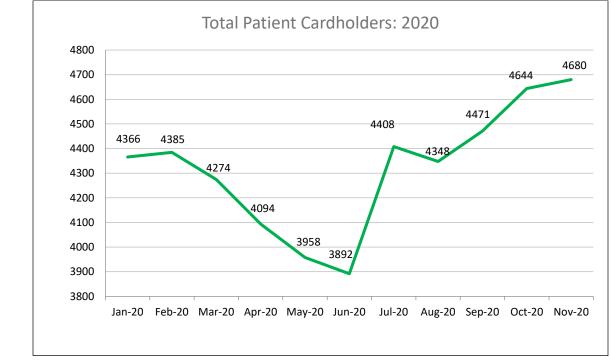

Figure 3 depicts the number of patients with active registration cards in each month of 2020. The total includes adult and minor patients (minors were not included in the July-October reports). Prior to July 1, 2020 registration cards were issued by the Iowa Department of Transportation. IDPH began issuing cards on July 1, 2020.

### Figure 3.

Figure 4 depicts the number of registration cards issued to patients in each month of 2020. The monthly patient cards issued includes new patients, as well as patients who may have renewed their registration card. The cumulative numbers of patient cards issued since the beginning of the program are displayed using a trend line.