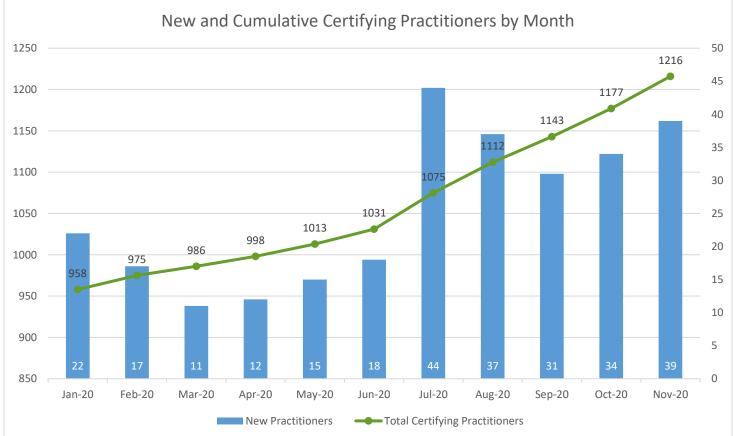

Figure 1 depicts the number of healthcare practitioners (HCPs) in a month who have certified their first unique patient, as well as the cumulative number of HCPs who have certified at least one patient since the beginning of the program.

## Figure 1.

Figure 2 depicts the number of ARNPs, DO/MDs, PAs and Podiatrists who have certified their first unique patient. Prior to July 1, 2020, ARNPs, PAs and Podiatrists were not allowed to certify patients.