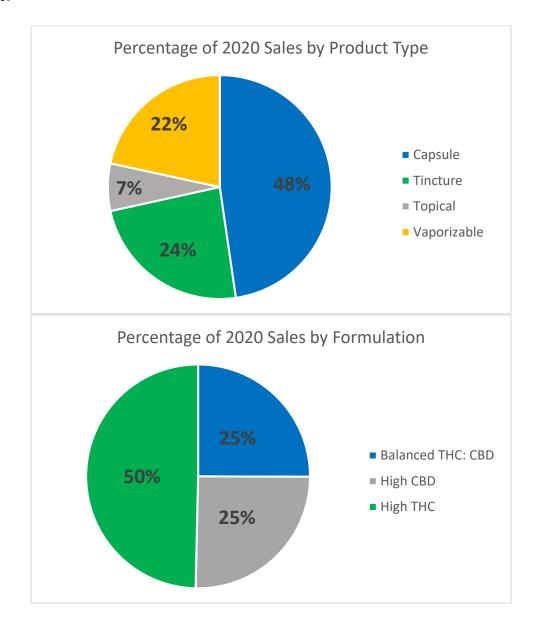

#### Figure 14.

Chapter 124E allows lowa's two licensed manufacturers to manufacture products in the following forms: oral forms (tinctures, capsules, tablets and sublingual forms), topical forms (gels, ointments, creams, lotions and transdermal patches), nebulizeable forms, suppository forms and vaporized forms (vaporized forms became available for sale on August 7, 2019).

Figures 15 & 16 depict the percentage of product sales in 2020 by formulation and product type.

Figure 17 provides percentage-based purchasing behaviors for a given product formulation and qualifying condition.