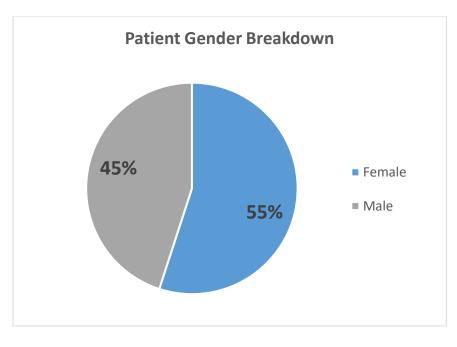

Figure 6 represents the patient population percentage by gender.

## Figure 6.

Figure 7 represents the density of active patient cardholders by county in Iowa.