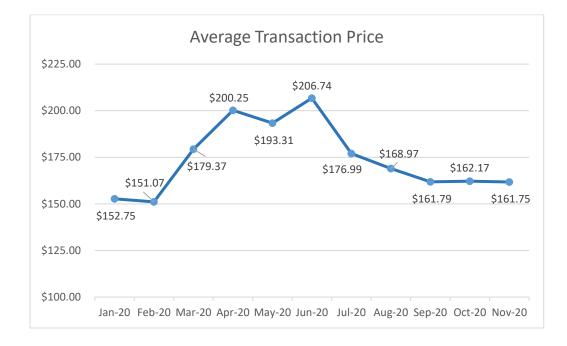

## Figure 12.

Figure 13 represents the average transaction price (excluding tax) amongst Iowa's licensed dispensaries during 2020.

#### Figure 13.

Figure 14 represents the total sales (excluding tax) in each month of 2020 among lowa's licensed dispensaries.