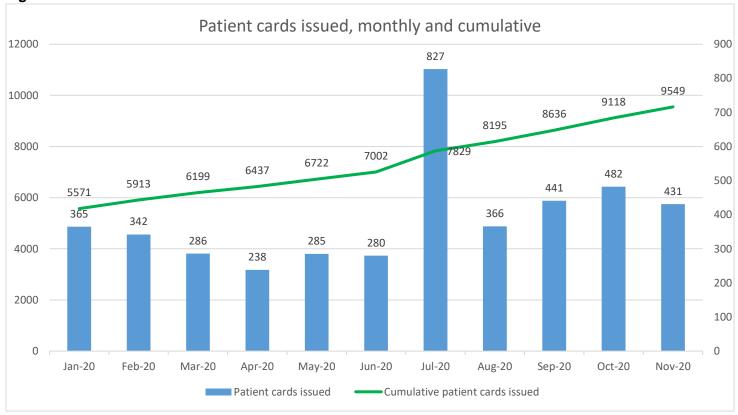

### Figure 3.

Figure 4 depicts the number of registration cards issued to patients in each month of 2020. The monthly patient cards issued includes new patients, as well as patients who may have renewed their registration card. The cumulative numbers of patient cards issued since the beginning of the program are displayed using a trend line.

#### Figure 4.

Figure 5 depicts the certifications by age group for each qualifying debilitating medical condition for all active patient cardholders, by qualifying medical condition.

| Age         | AIDS/HIV | ALS   | Autism | Cancer | Chronic<br>Pain | Crohn's | MS    | Parkinson's | PTSD  | Seizures | Terminal | Ulcerative<br>Colitis | Total   |
|-------------|----------|-------|--------|--------|-----------------|---------|-------|-------------|-------|----------|----------|-----------------------|---------|
| 10 or under |          |       | 56     | 3      | 6               |         | 2     |             | 2     | 20       | 1        |                       | 90      |
| 11 - 17     |          |       | 31     | 4      | 4               |         | 1     |             | 3     | 16       |          |                       | 59      |
| 18 - 30     | 2        | 1     | 19     | 8      | 180             | 21      | 6     | 1           | 54    | 43       | 1        | 8                     | 344     |
| 31 - 40     | 2        |       | 2      | 32     | 451             | 20      | 34    | 1           | 66    | 28       | 2        | 11                    | 649     |
| 41 - 50     | 9        | 3     | 1      | 44     | 618             | 23      | 49    | 5           | 40    | 27       |          | 8                     | 827     |
| 51 - 60     | 7        | 3     | 1      | 67     | 814             | 13      | 59    | 20          | 25    | 11       | 3        | 6                     | 1029    |
| 61 - 70     | 5        | 3     |        | 120    | 730             | 7       | 42    | 38          | 7     | 11       | 5        | 7                     | 975     |
| 71 - 80     |          | 1     |        | 58     | 386             | 7       | 8     | 46          | 5     | 7        | 3        | 1                     | 522     |
| 81 - 90     |          |       |        | 14     | 134             |         | 1     | 19          | 1     | 2        | 3        |                       | 174     |
| Over 90     |          |       |        | 3      | 22              |         |       | 2           |       |          | 2        |                       | 29      |
| Total       | 25       | 11    | 110    | 353    | 3345            | 91      | 202   | 132         | 203   | 165      | 20       | 41                    | 4698    |
| % of Total  | 0.53%    | 0.23% | 2.34%  | 7.51%  | 71.20%          | 1.94%   | 4.30% | 2.81%       | 4.32% | 3.51%    | 0.43%    | 0.87%                 | 100.00% |