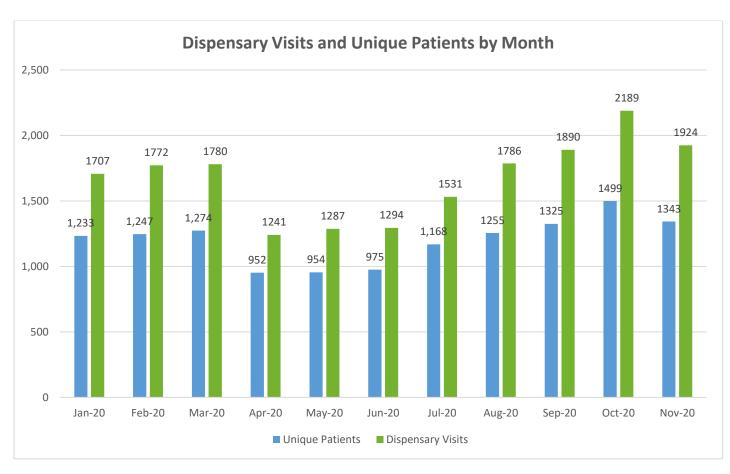

# **Dispensary Sales**

lowa's licensed dispensaries are required to transmit their medical cannabidiol dispensing data to the state's Secure Sales and Inventory Tracking System on a real-time basis.

Figure 12 depicts the number of unique patients who visited a dispensary in a given month in 2020, as well as the total dispensary visits each month during 2020.

## Figure 12.

Figure 13 represents the average transaction price (excluding tax) amongst Iowa's licensed dispensaries during 2020.