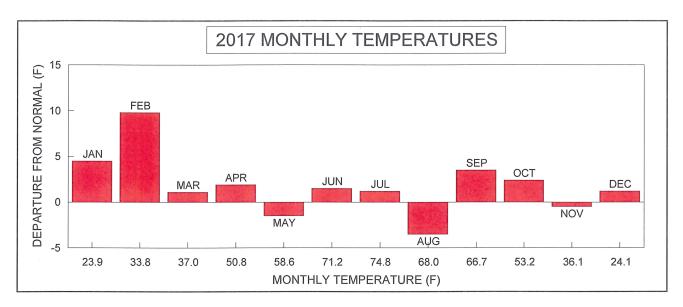

Temperatures. Above normal temperatures were persistent through 2017 with only two calendar months (May and August) falling below the historical median. The most unusual temperatures arrived in February when readings reached seventy degrees or higher somewhere in the state on eight days during the month, double the previous maximum frequency of such temperatures for February. Temperatures averaged an amazing 18.3 degrees above normal for the two weeks ending February 23<sup>rd</sup>. The most noteworthy streak of unseasonably cool weather came from July 28 through September 8 when only six days averaged warmer than normal (and just barely at that) over this 43 day period. This cool spell helped crops cope with a rather dry summer with surprisingly high yields in most areas. Despite this extended late summer cool spell the year averaged 19 days with daily temperatures above 90 degrees, three more days than normal and the highest total since 2013. Subzero cold occurred an average of just 10 days, eight less than normal and the smallest annual total since 2012. Annual temperature extremes varied from highs of 101°at Ottumwa on July 20 and at Des Moines the next day to a low of -24° recorded at midnight on New Year's Eve at Sioux City. Overall, warmer than normal days outnumbered cooler ones by a count of 220 to 145.