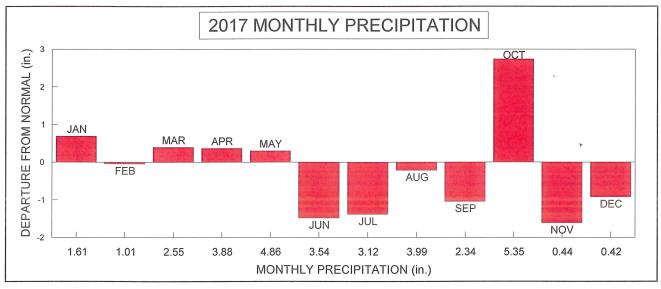

Precipitation. Precipitation totals were generally near to slightly above normal for the first five months of the year. Hefty April rainfall resulted in considerable planting delays in some areas, particularly in south central lowa. Much drier weather began in late May and persisted across most of lowa through mid-August. Drought conditions began to appear in south central lowa in mid-June, spread to west central and southeast lowa in early July and reached its maximum extent in mid-August when 45% of the state (a diagonal area from northwest, to central, to southeast lowa) was classified as in drought. Portions of 13 south central and southeast lowa counties were classified as 'extreme' drought in August and/or September. Rain became much more frequent over western lowa in mid-August with shortterm dryness becoming most apparent in far eastern Iowa by September. The first two weeks of October were very wet across most of the state and greatly slowed early harvest progress. However, a very dry weather pattern prevailed statewide from mid-October through the end of the year with only about one-third of normal precipitation falling in this period. Annual precipitation totals were more than ten inches below normal over much of south central and southeast lowa, covering much the same area that was unusually dry in 2016. Annual precipitation totals varied 47.21 inches at Fayette (9.48 inches above normal) to only 24.33 inches at Oskaloosa (13.89 inches less than normal and their lowest annual total since 1988). Above normal annual precipitation totals were mostly confined to west central and northeast lowa. There were some very heavy rains in 2017 with the largest event coming