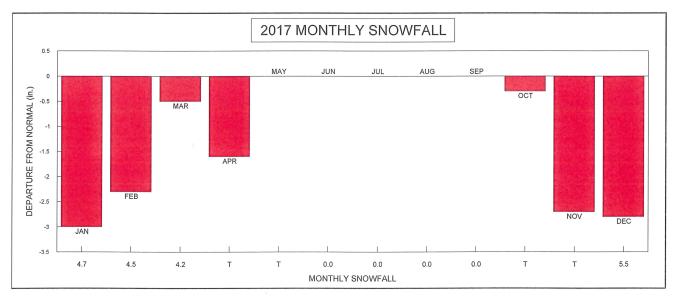

## IOWA ANNUAL WEATHER SUMMARY - 2017

<u>General Summary</u>. 2017 temperatures averaged 49.9° or 1.8° above normal while precipitation totaled 33.10 inches or 2.17 inches less than normal. This ranks as the 9<sup>th</sup> warmest and 61<sup>st</sup> wettest year among 145 years of records. A warmer year was recorded just last year while a drier one in 2012. Snowfall averaged 18.9 inches or 13.3 inches less than normal. This was the least snowy calendar year since 2006 and ranks 11<sup>th</sup> least among 130 years of records.