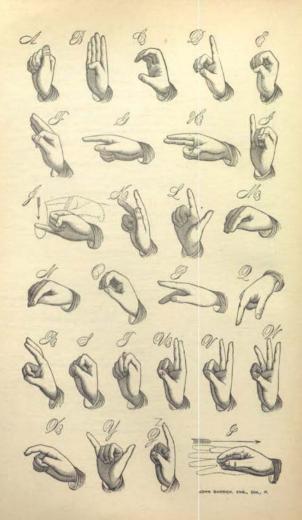

# THE AMERICAN FINGER ALPHABET.

The one-hand alphabet is used exclusively in American schools for the deaf, and is the only one understood by the great majority of deaf mutes in this country. This alphabet can be learned in an hour. It has been learned by close application in ten minutes. It is recommended that the arm should be held in an easy position near the body with the forearm as indicated in the plates. It is not necessary to move the arm, but a short leverage is conducible to ease and is permissible, provided the hand delivers the letters steadily within an imaginary ring of say, ten inches in diameter.

Each letter should be mastered before leaving it. Speed will come with use; but should not be attempted or permitted until the forms of the letters and the appropriate positions of

the hand are thoroughly familiar.

Certain letters, as c, d, i, j, k, l, m, n, o, q, u, v and z, resemble written or printed forms. J is simply traced in the air with the little finger, and z in like manner with the index finger. H, u and n differ only in the position of the hand, and t is formed as in "taking off baby's nose." These ten words contain all the letters; adz, fan, map, cow, box, jar, sky, hat, quill, glove. Practice upon each of these for five minutes.