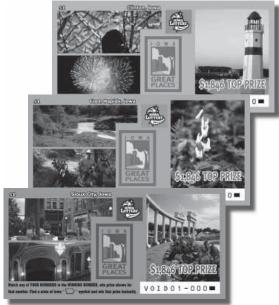

# Order 'Only at the Fair' and 'Great Places' for Summer

#### **Great Places**

Cost: \$1

Top Prize: \$1,846 Odds: 1 in 4.74

**Begin Ordering: June 26** 

| Prize     | Odds            |
|-----------|-----------------|
| <b>S1</b> | 1 in 7.50       |
| \$2       | 1 in 20.00      |
| \$4       | 1 in 75.00      |
| \$8       | 1 in 133.33     |
| \$18      | 1 in 300.00     |
| \$46      | 1 in 300.00     |
| \$1,846   | 1 in 120,000.00 |
|           |                 |

Enjoy "Great Places" in Iowa playing this fun new scratch game! There are scenes of three of Iowa's "Great Places" on tickets for this game.

Match any of "Your Numbers" to the "Winning Number" and win the prize shown for that number. Find an "Iowa" symbol and win that prize instantly.