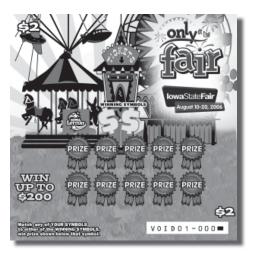

# Order 'Only at the Fair' and 'Great Places' for Summer

#### Only at the Fair

Cost: \$2 Top Prize: \$200 Odds: 1 in 3.92 Begin Ordering: June 26

| This much fun? Only at  | Prize | Odds        |  |
|-------------------------|-------|-------------|--|
| the Fair!               |       |             |  |
|                         | \$2   | 1 in 6.00   |  |
| Match any of "Your      | \$3   | 1 in 15.00  |  |
| Symbols" to either of   | \$5   | 1 in 150.00 |  |
| the "Winning Symbols"   | \$15  | 1 in 100.00 |  |
| and win the prize shown | \$45  | 1 in 300.00 |  |
| below that symbol.      | \$200 | 1 in 585.37 |  |