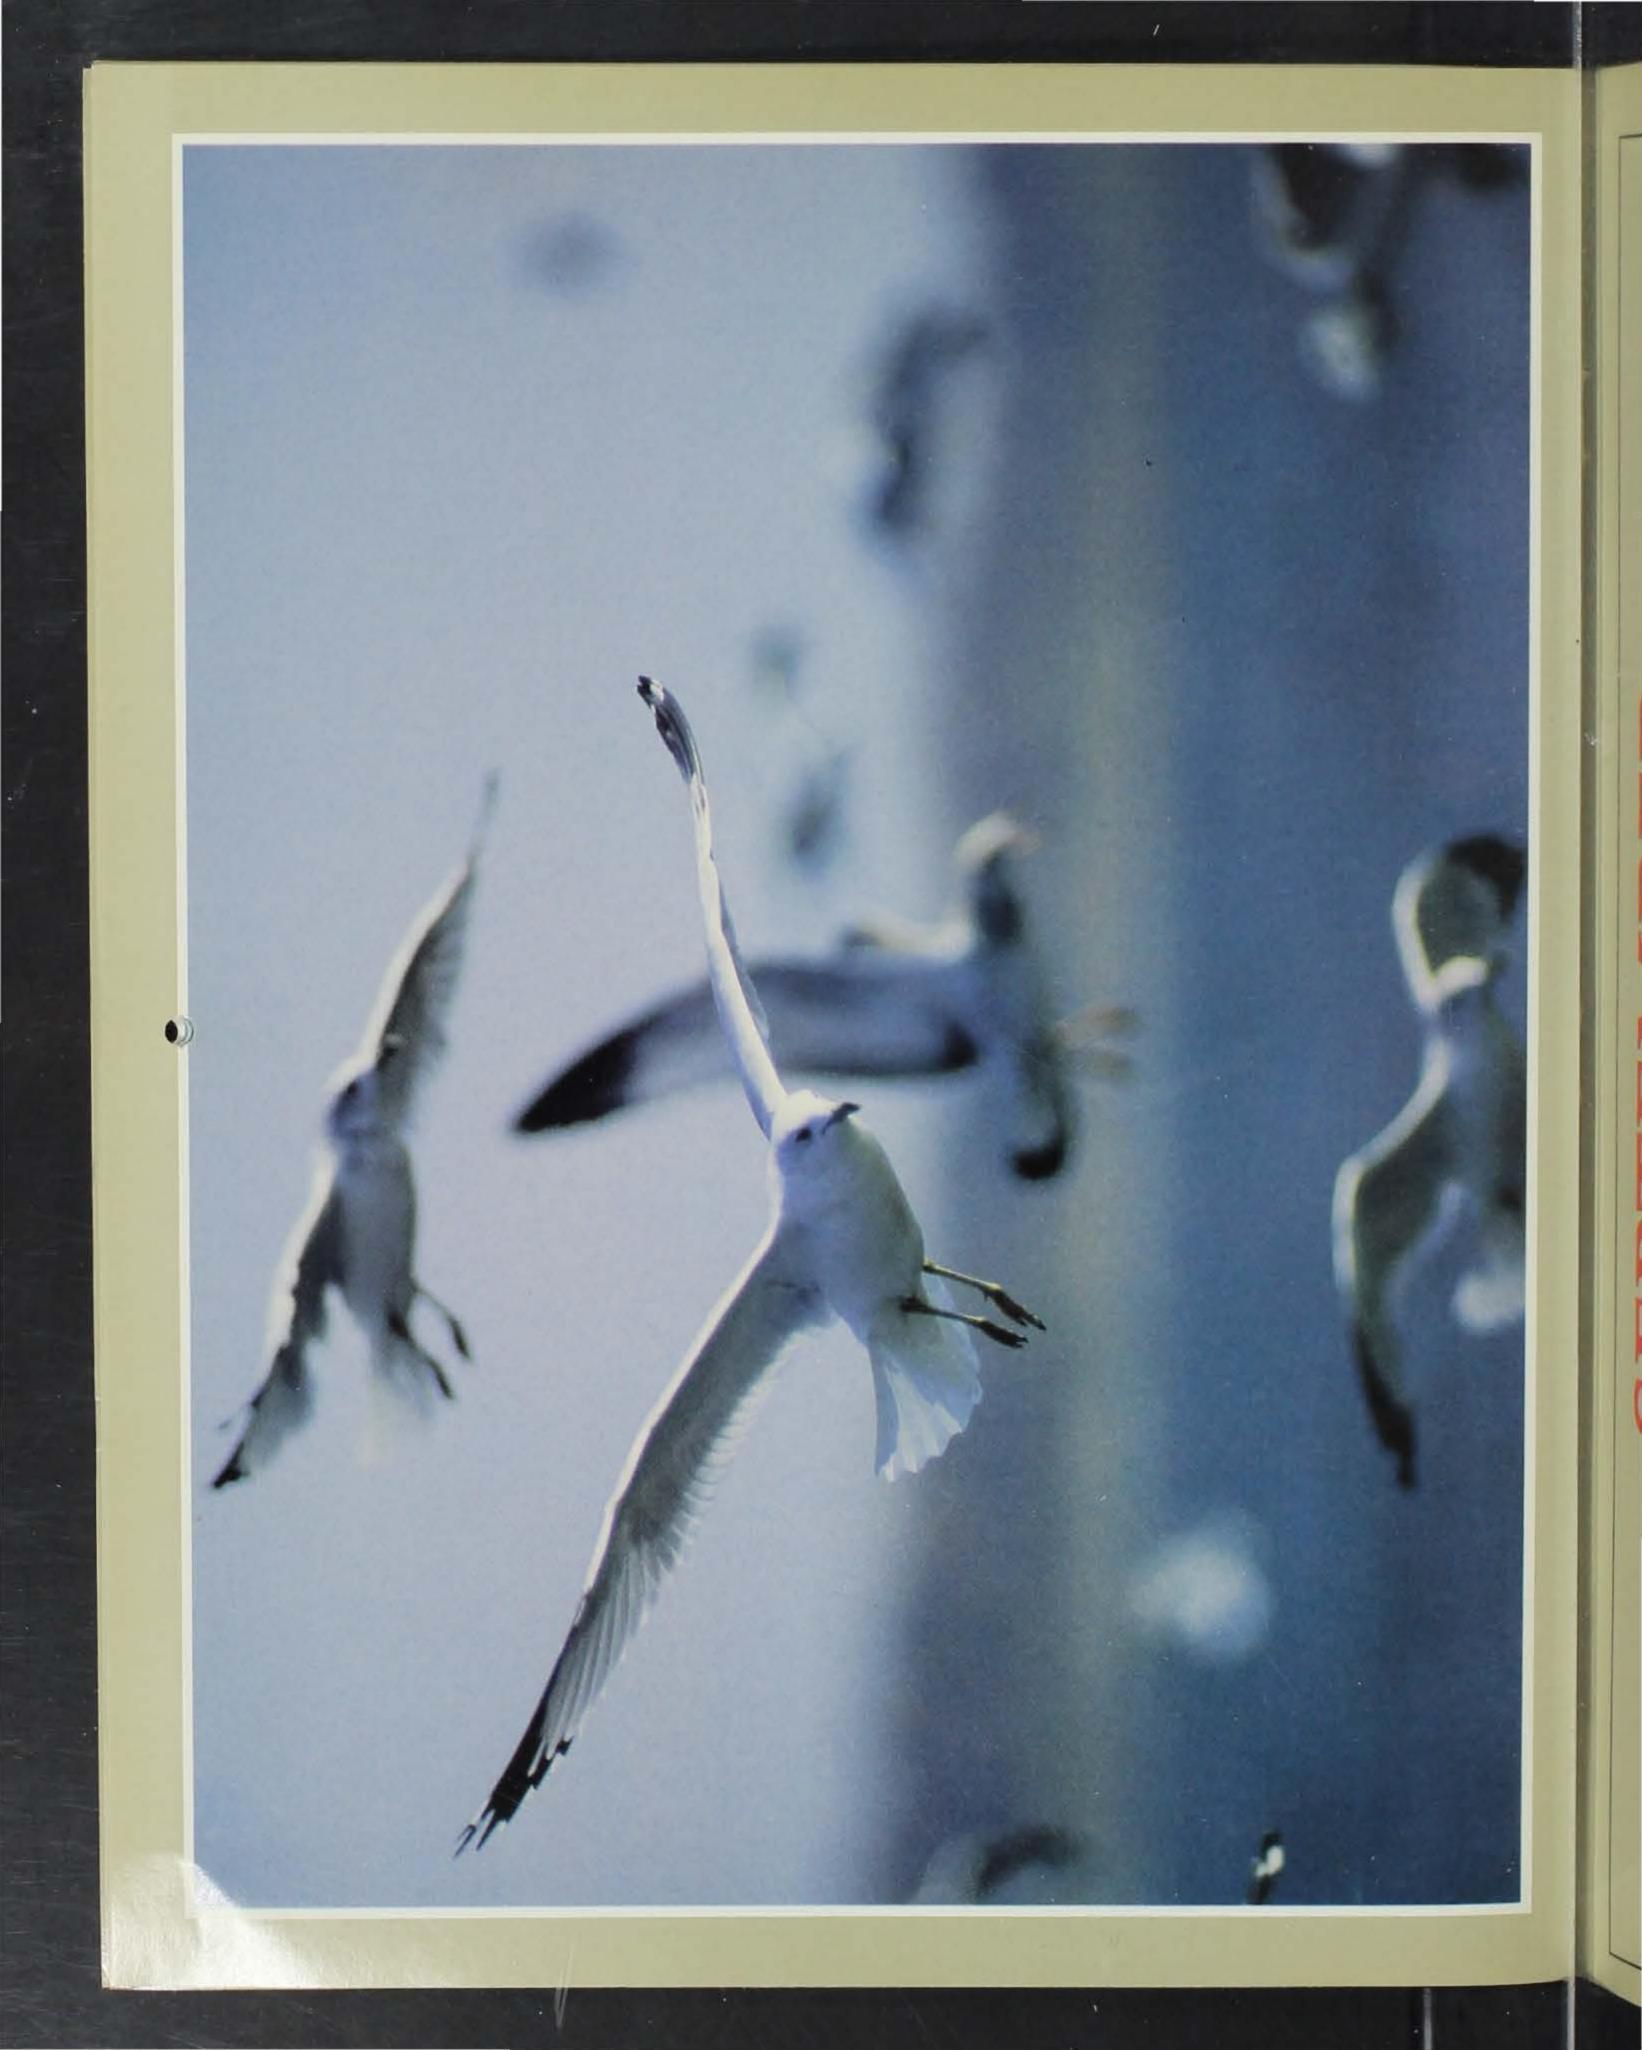

# SEPTEMBER

| Sunday                                                                                        | Monday         | Tuesday                                     | Wednesday | Thu                                   |
|-----------------------------------------------------------------------------------------------|----------------|---------------------------------------------|-----------|---------------------------------------|
| The generations of living to<br>they hand on the torch of la<br>Ring-billed gull. Photo by Ro |                | a, and like runners in a race,<br>LUCRETIUS |           | S M<br>5 6<br>12 13<br>19 20<br>26 27 |
| 2                                                                                             | 3<br>Labor Day | 4                                           | 5         | 6                                     |
| 9                                                                                             | 10             | 11                                          | 12        | 13                                    |
| 16                                                                                            | 17             | 18                                          | 19        | 2(<br>Rosh                            |
| 23<br>30                                                                                      | 24             | 25                                          | 26        | 27                                    |