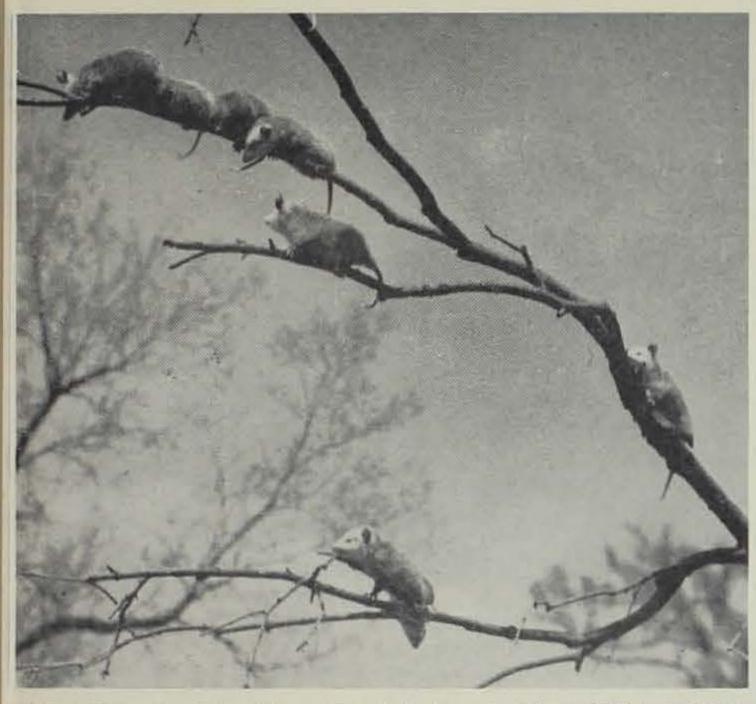

Fledgling birds when they first emerge from the shell may be one of two general types. If they are naked, weak, blind or generally helpless they are known as an altricial type of bird. On the other hand, if a fledgling upon emerging from its shell has a coat of down and is able to run about after becoming dry, it is a precocial bird.

Good examples of precocial birds are the ducks, geese, shore and upland game birds. Young quail, newly-hatched, are able to run about after their down becomes dry. How fortunate they are, for if they were helpless and had to remain in the nest for several days or weeks, many of them would be caught and killed by snakes, weasels and other enemies. When a brood of young is disturbed, they scatter in all directions to hide.