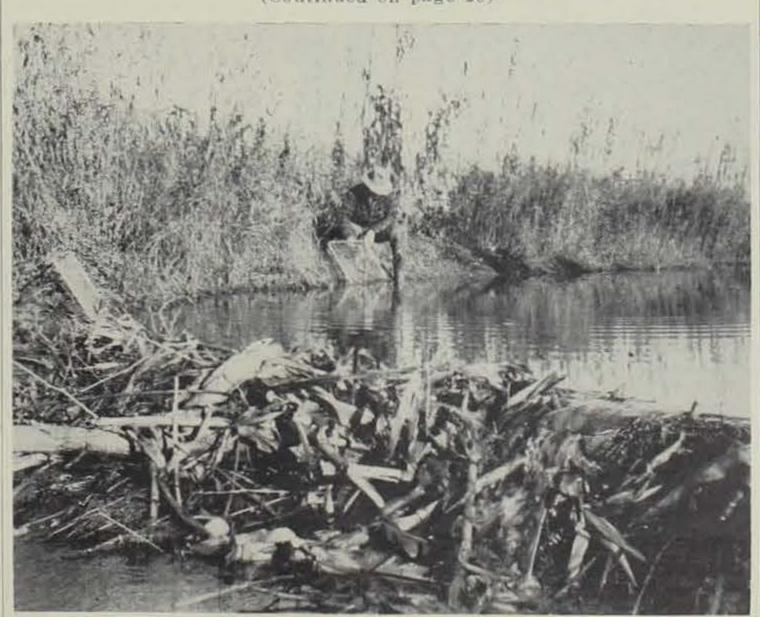

(Continued on page 28)

lowa's policy of live trapping beaver in "nuisance locations" and transplanting them to areas where there is no danger of crop damage, has begun to pay off, and although only 600 were trapped for pelts during the past season, this valuable fur-bearer is now firmly re-established in all watersheds of the state.