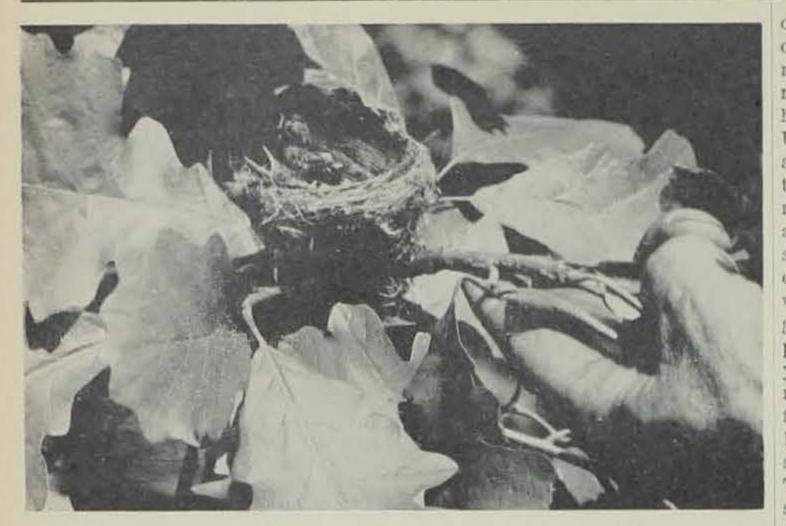

## WILDLIFE NURSERIES

By Ellis A. Hicks Cooperative Research Unit

WHERE and how do fledgling birds and baby mammals live? We say that birds live in nests and mammals in dens, but where are these homes to be found and how are they prepared? It is fairly easy for one to answer these questions for himself as far as birds are concerned by using a little patient observation. But getting similar information about mammals is more difficult because they are usually secretive in preparing their dens. They do not offer such good observation targets as do birds.

There are many other interesting aspects of a wildlife nursery. What and how do the parents feed their young? Do the parents share family cares? What means of protection do they have? Do the young receive any training from their parents? Anything can happen from murder and fratricide to a well-ordered gracious family life.

Fledgling birds when they first emerge from the shell may be one of two general types. If they are naked, weak, blind or generally helpless they are known as an altricial type of bird. On the other hand, if a fledgling upon emerging from its shell has a coat of down and is able to run about after becoming dry, it is a precocial bird.

Good examples of precocial birds are the ducks, geese, shore and upland game birds. Young quail, newly-hatched, are able to run about after their down becomes dry. How fortunate they are, for if they were helpless and had to remain in the nest for several days or weeks, many of them would be caught and killed by snakes, weasels and other enemies. When a brood of young is disturbed, they scatter in all directions to hide.