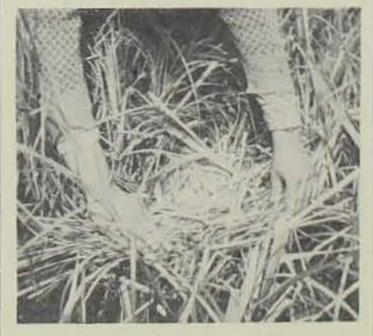

## WILDLIFE NURSERIES

By Ellis A. Hicks Cooperative Research Unit

WHERE and how do fledgling birds and baby mammals live? We say that birds live in nests and mammals in dens, but where are these homes to be found and how are they prepared? It is fairly easy for one to answer these questions for himself as far as birds are concerned by using a little patient observation. But getting similar information about mammals is more difficult because they are usually secretive in preparing their dens. They do not offer such good observation targets as do birds.

There are many other interesting aspects of a wildlife nursery. What and how do the parents feed their young? Do the parents share family cares? What means of protection do they have? Do the young receive any training from their parents? Anything can happen from murder and fratricide to a well-ordered gracious family life.

Fledgling birds when they first emerge from the shell may be one of two general types. If they are naked, weak, blind or generally helpless they are known as an altricial type of bird. On the other hand, if a fledgling upon emerging from its shell has a coat of down and is able to run about after becoming dry, it is a precocial bird.

Good examples of precocial birds are the ducks, geese, shore and upland game birds. Young quail, newly-hatched, are able to run about after their down becomes dry. How fortunate they are, for if they were helpless and had to remain in the nest for several days or weeks, many of them would be caught and killed by snakes, weasels and other enemies. When a brood of young is disturbed, they scatter in all directions to hide.