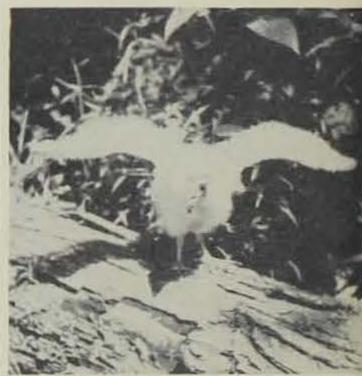

Fledgling birds when they first emerge from the shell may be one of two general types. If they are naked, weak, blind or generally helpless they are known as an altricial type of bird. On the other hand, if a fledgling upon emerging from its shell has a coat of down and is able to run about after becoming dry, it is a precocial bird.

Good examples of precocial birds are the ducks, geese, shore and upland game birds. Young quail, newly-hatched, are able to run about after their down becomes dry. How fortunate they are, for if they were helpless and had to remain in the nest for several days or weeks, many of them would be caught and killed by snakes, weasels and other enemies. When a brood of young is disturbed, they scatter in all directions to hide.