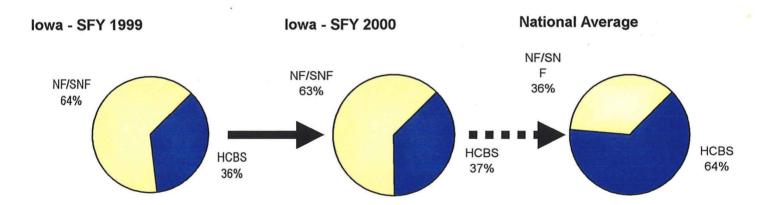

The long-term care system showed initial movement toward meeting the long-term goal of developing a more comprehensive long-term care system that is more balanced system between institutional and non-institutional care as reflected by the national average. The 1.7% increase in home- and community-based services usage is attributed to increased public awareness resulting from publicity and action around the Senior Living Trust Fund.