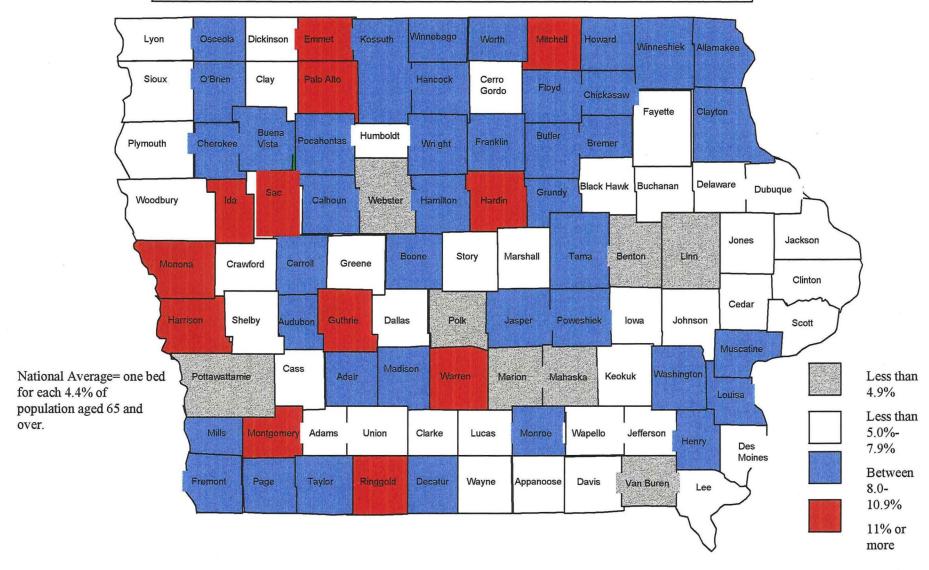

Attachment  $\underline{B}$  gives a more graphic picture of where in the state approved projects are located.