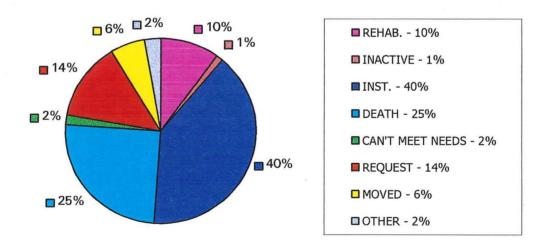

During fiscal year 2000, a total of 3,255 persons were discharged from the program. The chart below summarizes the reasons for discharge. Twenty-five percent of all case managed clients were able to live out their lives in their own home.