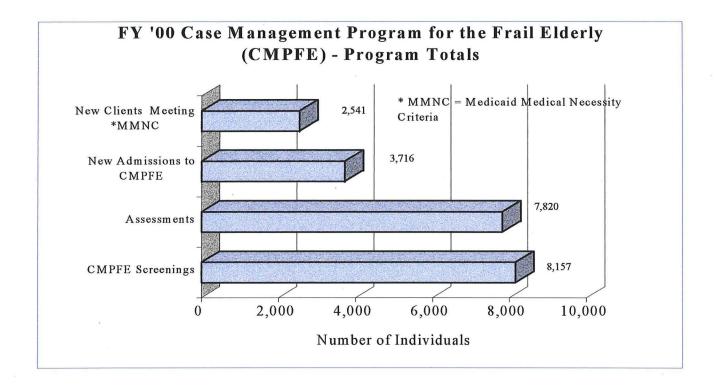

# CASE MANAGEMENT PROGRAM STATISTICS -- STATE FISCAL YEAR 2000

A total of 8,157 of Iowa's elderly population were referred to the case management program. A Functional Abilities Screening Evaluation (FASE) was performed on everyone that was referred to the program. The FASE is the screening tool used in the case management program. Its purpose is to indicate those persons who may have multiple problems or service needs. It is also used to identify those persons who may participate in a comprehensive assessment of their needs with the IOWA Assessment Tool.

comprehensive assessment was completed for the first time on 3,854 persons. There were 3,966 annual updates or reassessments completed using the IOWA Assessment Tool.

In the thirteen area agencies on aging, 5,968 individuals remained active case managed clients at the end of the fiscal year. A number of services were provided to each of these clients after implementation of each individualized care plan. Besides receiving needed services, there is ongoing communication with the client, advocacy on behalf of the client and the clients' service providers; monitoring of appropriateness, quality and frequency of services; and regular reassessment of each client's needs. Sixty eight percent (68%) of the case managed clients, or 2,541individuals, were determined by the Iowa Foundation for Medical Care to meet Medicaid medical necessity criteria for intermediate or skilled level of care in a nursing facility.

During fiscal year 2000, a total of 3,255 persons were discharged from the program. The chart below summarizes the reasons for discharge. Twenty-five percent of all case managed clients were able to live out their lives in their own home.