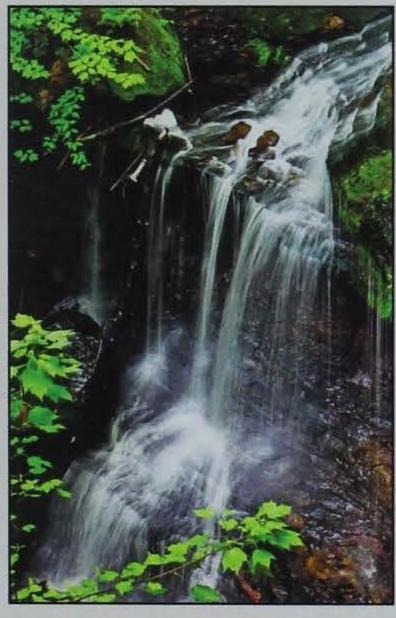

| Class | Title                             | Entered | Exhibited | Percent | Ribbons | Percent |
|-------|-----------------------------------|---------|-----------|---------|---------|---------|
| 11    | Theme – Fog                       | 255     | 52        | 20%     | 10      | 19%     |
| 12    | People                            | 275     | 58        | 21%     | 10      | 17%     |
| 13    | Iowa Places & Landscapes          | 214     | 35        | 16%     | 8       | 23%     |
| 14    | USA Places & Landscapes           | 206     | 33        | 16%     | 7       | 21%     |
| 15    | International Places & Landscapes | 108     | 16        | 15%     | 5       | 31%     |
| 16    | Things & Still Life               | 244     | 50        | 20%     | 9       | 18%     |
| 17    | Plants, Flowers & Trees           | 277     | 49        | 18%     | 9       | 18%     |
| 18    | Animals, Insects & Wildlife       | 394     | 68        | 17%     | 12      | 18%     |
| Total | S                                 | 1973    | 361       | 18%     | 70      | 19%     |