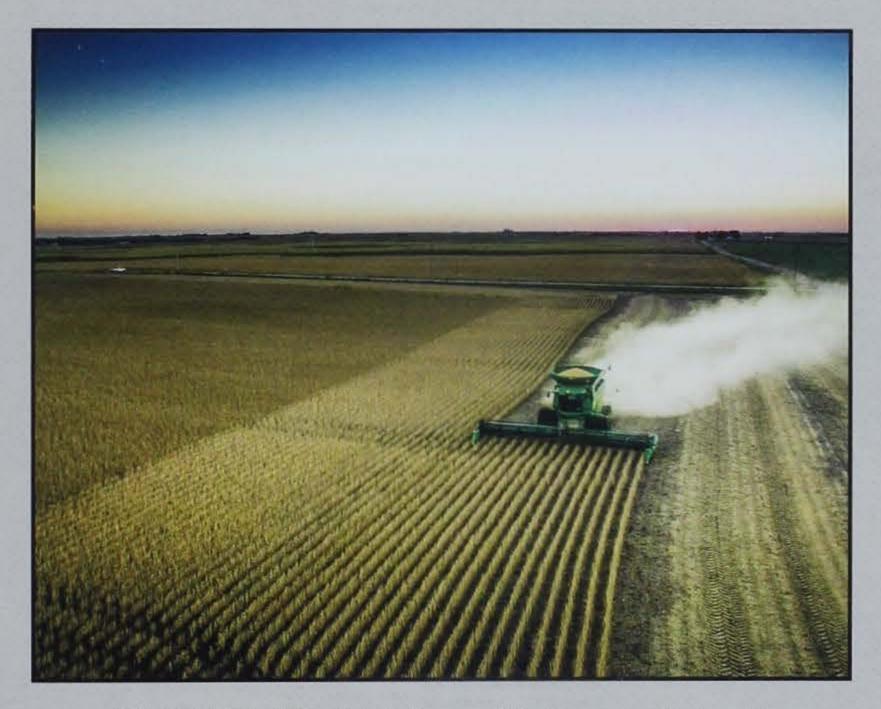

#### SPECIAL DIVISION: BLACK & WHITE OR COLOR

| Class | Title                        | Entered | Exhibited | Percent | Ribbons | Percent |
|-------|------------------------------|---------|-----------|---------|---------|---------|
| 41    | Anything Goes!               | 82      | 22        | 27%     | 7       | 32%     |
| 42    | Toned, Tinted & Solarized    | 48      | 14        | 29%     | 5       | 36%     |
| 43    | Infrared                     | 19      | 8         | 42%     | 4       | 50%     |
| 44    | High Dynamic Range           | 54      | 17        | 31%     | 5       | 29%     |
| 45    | Fairs, Festivals & Parades   | 78      | 20        | 26%     | 6       | 30%     |
| 46    | Planes, Trains & Automobiles | 133     | 28        | 21%     | 6       | 21%     |
| 47    | Architecture                 | 125     | 33        | 26%     | 6       | 18%     |
| 48    | Family Farm                  | 75      | 16        | 21%     | 6       | 38%     |
| 49    | Sports                       | 82      | 24        | 29%     | 7       | 28%     |
| 50    | Panoramic                    | 76      | 33        | 43%     | 7       | 21%     |
| Total | S                            | 772     | 215       | 28%     | 59      | 27%     |