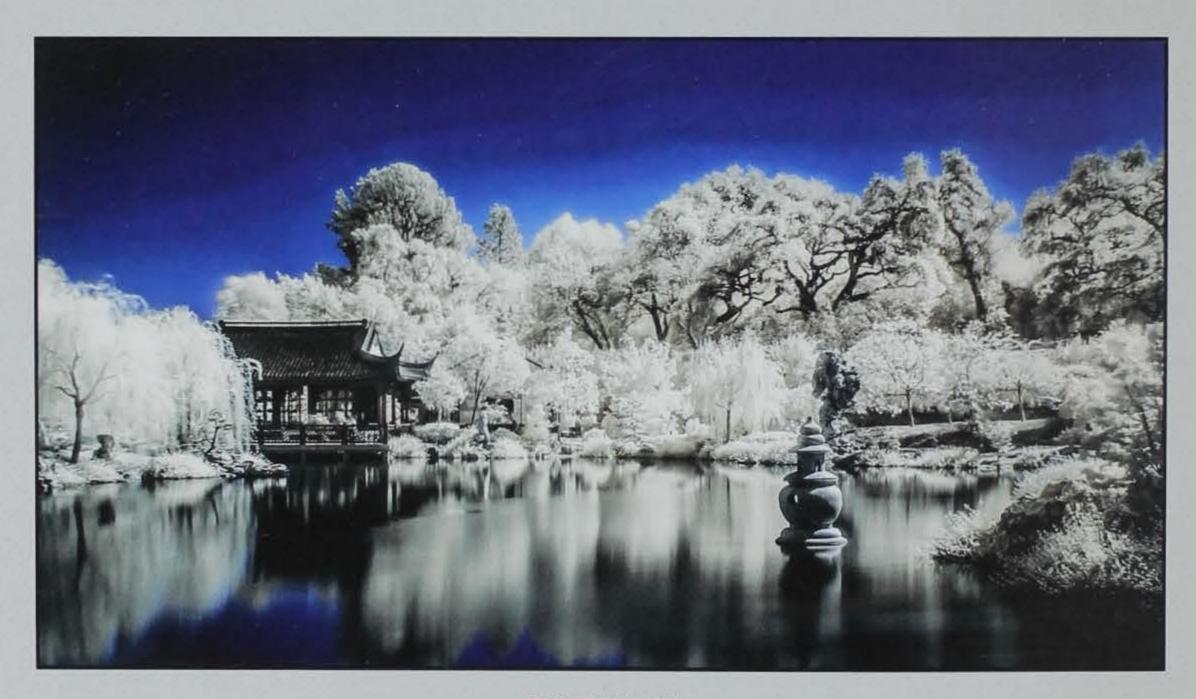

#### SPECIAL DIVISION: BLACK & WHITE OR COLOR

| Class | Title                        | Entered | Exhibited | Percent | Ribbons | Percent |
|-------|------------------------------|---------|-----------|---------|---------|---------|
| 41    | Anything Goes!               | 82      | 22        | 27%     | 7       | 32%     |
| 42    | Toned, Tinted & Solarized    | 48      | 14        | 29%     | 5       | 36%     |
| 43    | Infrared                     | 19      | 8         | 42%     | 4       | 50%     |
| 44    | High Dynamic Range           | 54      | 17        | 31%     | 5       | 29%     |
| 45    | Fairs, Festivals & Parades   | 78      | 20        | 26%     | 6       | 30%     |
| 46    | Planes, Trains & Automobiles | 133     | 28        | 21%     | 6       | 21%     |
| 47    | Architecture                 | 125     | 33        | 26%     | 6       | 18%     |
| 48    | Family Farm                  | 75      | 16        | 21%     | 6       | 38%     |
| 49    | Sports                       | 82      | 24        | 29%     | 7       | 28%     |
| 50    | Panoramic                    | 76      | 33        | 43%     | 7       | 21%     |
| Total | S                            | 772     | 215       | 28%     | 59      | 27%     |