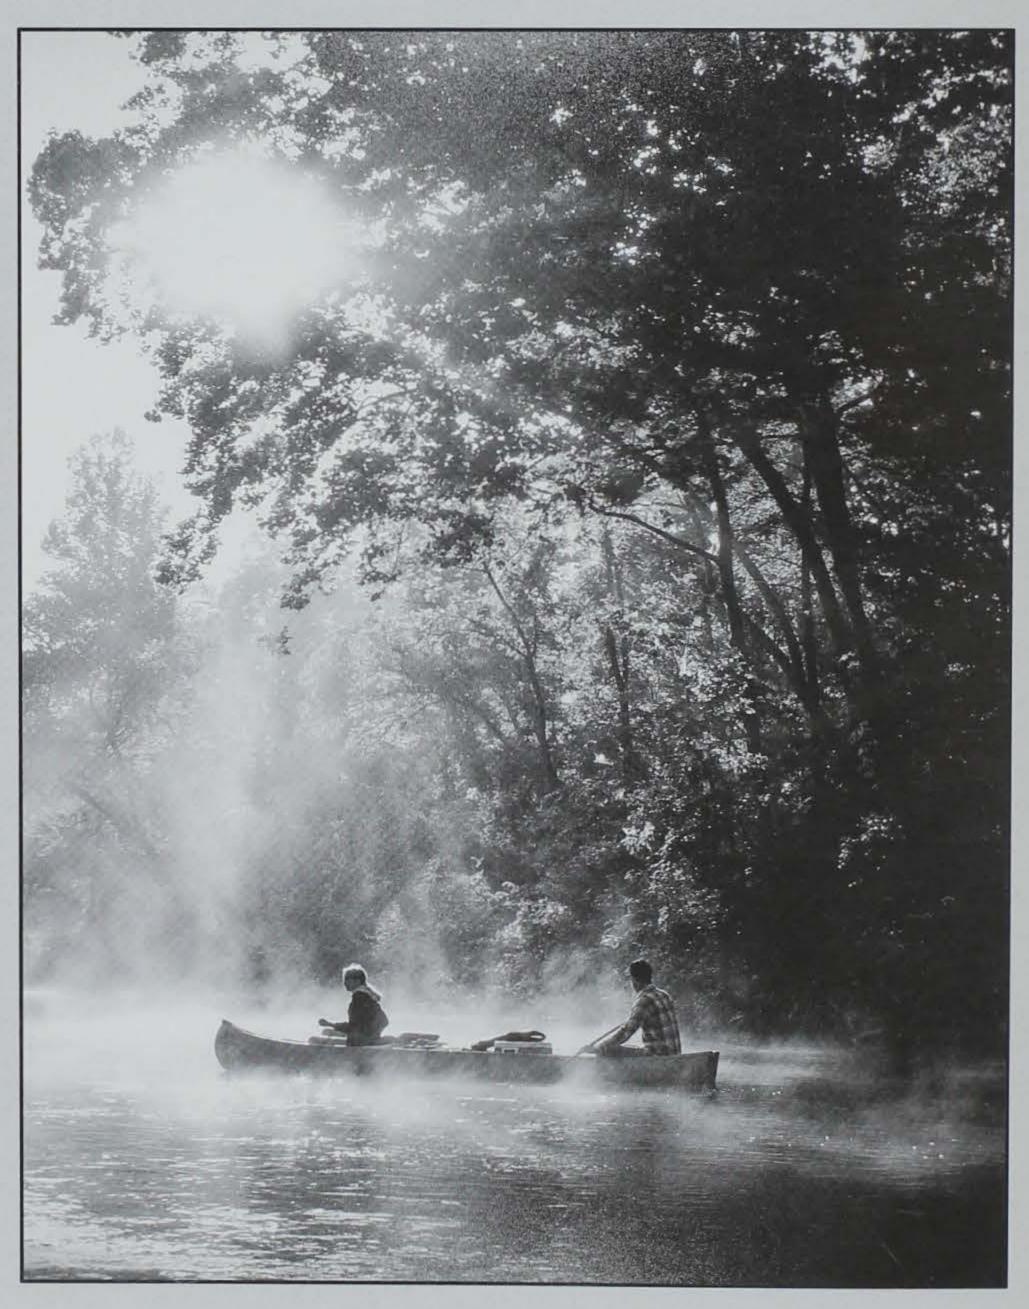

The Photography Salon continues to be *one* of the most *popular* exhibits at the fair. It is also *by far* the toughest *competitive event* at the lowa State Fair. We received entries from a *record breaking* 80 (81%) counties out of the 99 counties in lowa. The numbers above *only* give you a *brief* glimpse into how *competitive* it really is. For *photographers* to have even *one* photograph on display is a *huge* accomplishment. Of the 1,143 *photographers* who entered: 354 (31%) have *one* photo on display, 160 (14%) have *two* photos on display, 61 (5%) have *three* photos on display, and 2 (.2%) have *four* photos on display. Congratulations to Mike Amfahr and Diane Michaud Lowry for having *all* four of *their* photos on display and receiving the *Superintendent's Merit Award for Photographic Excellence*.

Driven by in-depth narratives, Mummey continues to work as a documentary photographer on long-term projects about people and issues that inspire her. She also enjoys cooking, campfires, dogs, and riding motorcycles.

THIRD PLACE – Earth MK11 – Jeremiah Martin – Des Moines, IA

FIRST PLACE

Serenity – Tim McAdam – Fairfax, IA

SECOND PLACE - Enter The Unknown - Jim Grace - Albany, MO

THIRD PLACE – God's Promise Times Two – Mark George – Marshalltown, IA