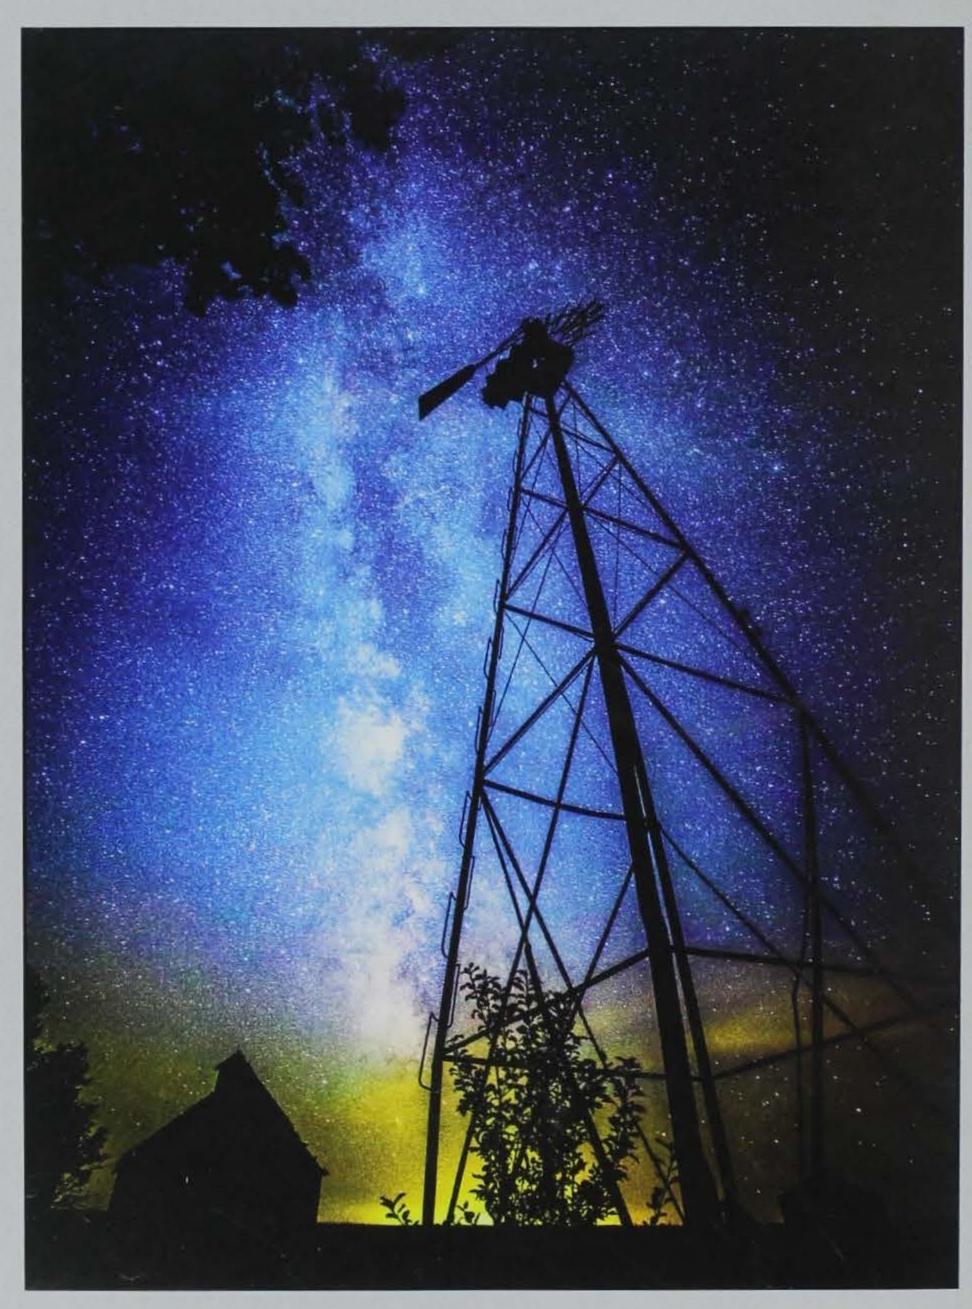

#### SPECIAL DIVISION: BLACK & WHITE OR COLOR

| Class | Title                        | Entered | Exhibited | Percent | Ribbons | Percent |
|-------|------------------------------|---------|-----------|---------|---------|---------|
| 41    | Anything Goes!               | 82      | 22        | 27%     | 7       | 32%     |
| 42    | Toned, Tinted & Solarized    | 48      | 14        | 29%     | 5       | 36%     |
| 43    | Infrared                     | 19      | 8         | 42%     | 4       | 50%     |
| 44    | High Dynamic Range           | 54      | 17        | 31%     | 5       | 29%     |
| 45    | Fairs, Festivals & Parades   | 78      | 20        | 26%     | 6       | 30%     |
| 46    | Planes, Trains & Automobiles | 133     | 28        | 21%     | 6       | 21%     |
| 47    | Architecture                 | 125     | 33        | 26%     | 6       | 18%     |
| 48    | Family Farm                  | 75      | 16        | 21%     | 6       | 38%     |
| 49    | Sports                       | 82      | 24        | 29%     | 7       | 28%     |
| 50    | Panoramic                    | 76      | 33        | 43%     | 7       | 21%     |
| Total | S                            | 772     | 215       | 28%     | 59      | 27%     |