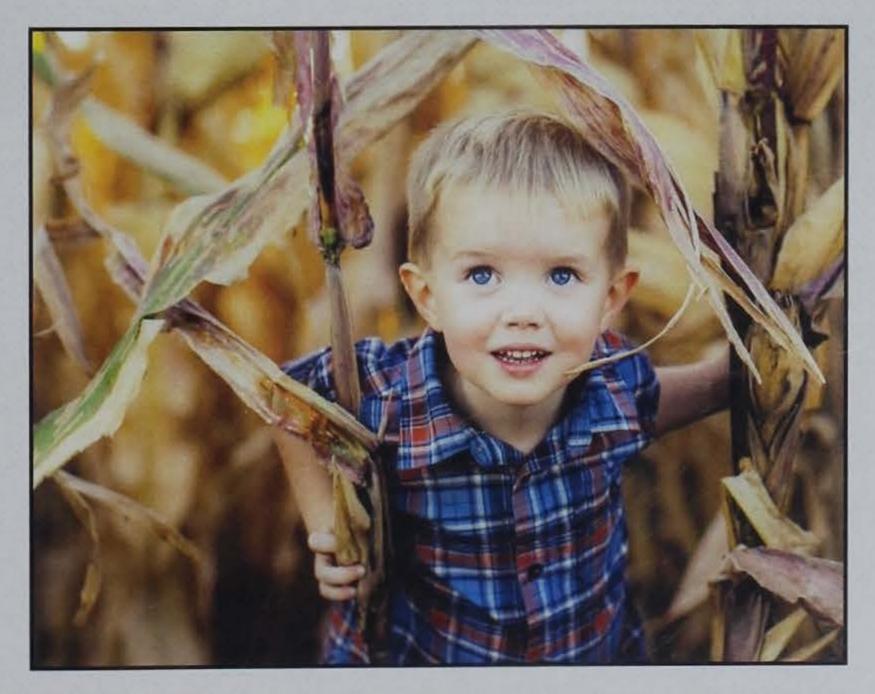

#### **ADULT DIVISION: BLACK & WHITE**

| Class | Title                       | Entered | Exhibited | Percent | Ribbons | Percent |
|-------|-----------------------------|---------|-----------|---------|---------|---------|
| 21    | Theme – Fog                 | 68      | 25        | 37%     | 7       | 28%     |
| 22    | People                      | 136     | 49        | 36%     | 9       | 18%     |
| 23    | Places & Landscapes         | 105     | 21        | 20%     | 5       | 24%     |
| 24    | Things & Still Life         | 86      | 16        | 19%     | 6       | 38%     |
| 25    | Plants, Flowers & Trees     | 38      | 15        | 39%     | 5       | 33%     |
| 26    | Animals, Insects & Wildlife | 65      | 15        | 23%     | 5       | 33%     |
| Total | S                           | 498     | 141       | 28%     | 37      | 26%     |

#### YOUTH DIVISION: BLACK & WHITE OR COLOR

| Class | Title                       | Entered | Exhibited | Percent | Ribbons | Percent |
|-------|-----------------------------|---------|-----------|---------|---------|---------|
| 31    | Theme – Fog                 | 17      | 10        | 59%     | 5       | 50%     |
| 32    | People                      | 51      | 21        | 41%     | 7       | 33%     |
| 33    | Places & Landscapes         | 79      | 28        | 35%     | 6       | 21%     |
| 34    | Things & Still Life         | 84      | 25        | 30%     | 6       | 24%     |
| 35    | Plants, Flowers & Trees     | 83      | 39        | 47%     | 7       | 18%     |
| 36    | Animals, Insects & Wildlife | 85      | 25        | 29%     | 6       | 24%     |
| Total | S                           | 399     | 148       | 37%     | 37      | 25%     |