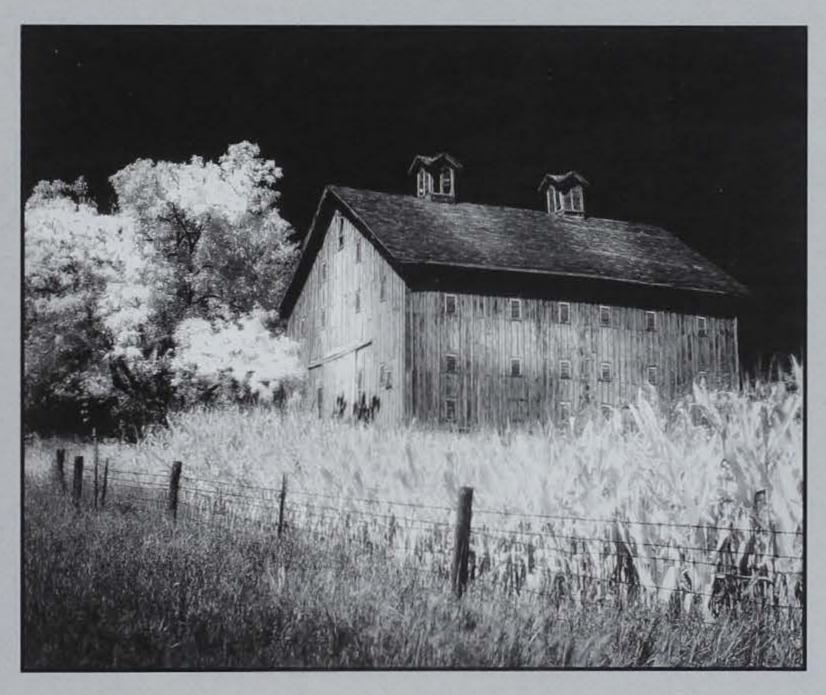

#### SPECIAL DIVISION: BLACK & WHITE OR COLOR

| Class | Title                        | Entered | Exhibited | Percent | Ribbons | Percent |
|-------|------------------------------|---------|-----------|---------|---------|---------|
| 41    | Anything Goes!               | 82      | 22        | 27%     | 7       | 32%     |
| 42    | Toned, Tinted & Solarized    | 48      | 14        | 29%     | 5       | 36%     |
| 43    | Infrared                     | 19      | 8         | 42%     | 4       | 50%     |
| 44    | High Dynamic Range           | 54      | 17        | 31%     | 5       | 29%     |
| 45    | Fairs, Festivals & Parades   | 78      | 20        | 26%     | 6       | 30%     |
| 46    | Planes, Trains & Automobiles | 133     | 28        | 21%     | 6       | 21%     |
| 47    | Architecture                 | 125     | 33        | 26%     | 6       | 18%     |
| 48    | Family Farm                  | 75      | 16        | 21%     | 6       | 38%     |
| 49    | Sports                       | 82      | 24        | 29%     | 7       | 28%     |
| 50    | Panoramic                    | 76      | 33        | 43%     | 7       | 21%     |
| Total | S                            | 772     | 215       | 28%     | 59      | 27%     |