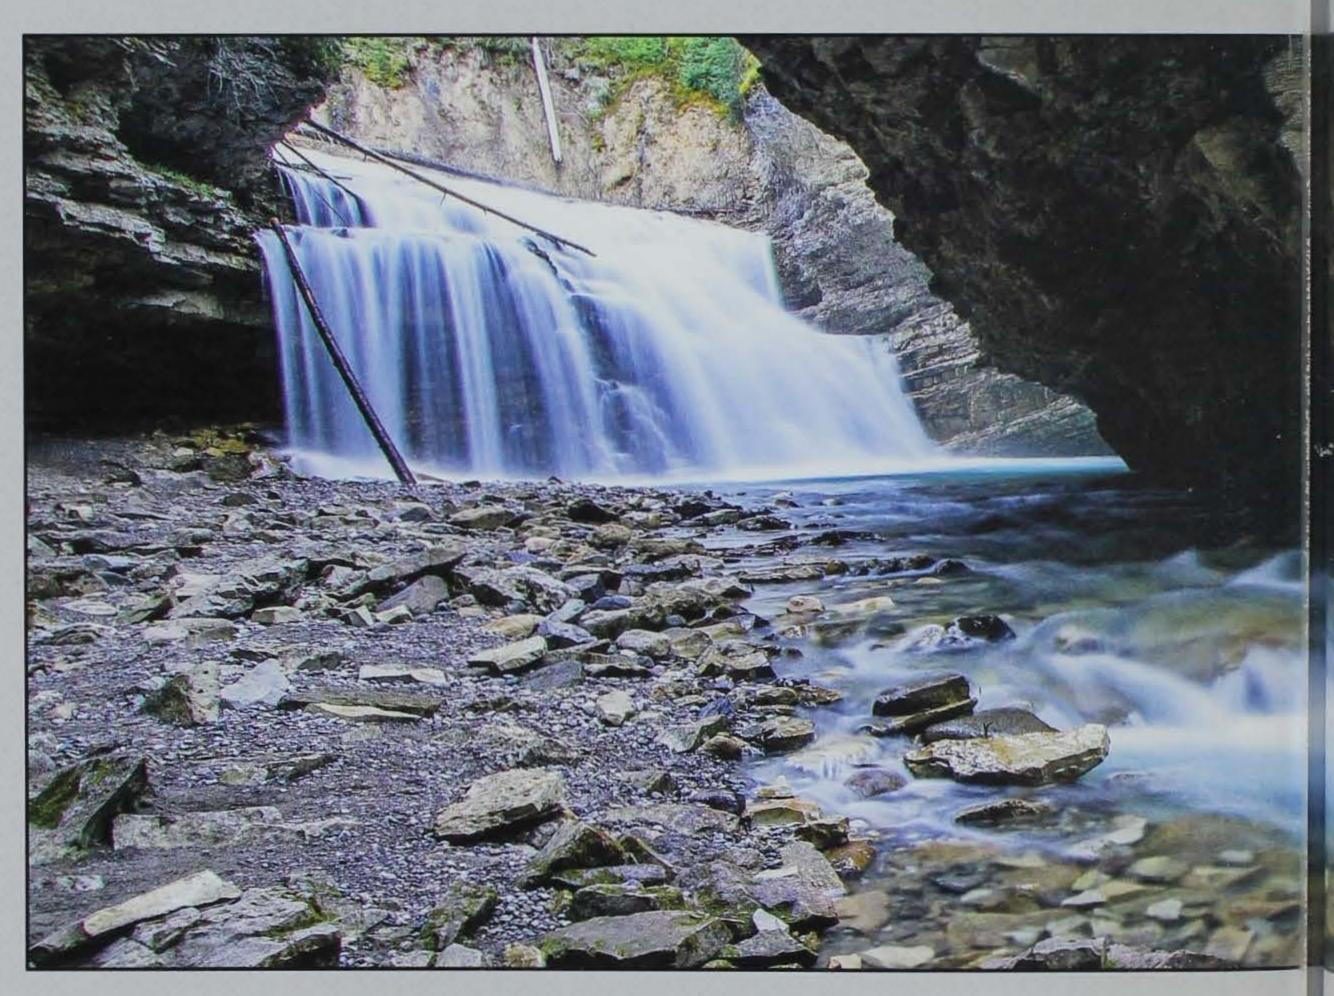

| Class | Title                             | Entered | Exhibited | Percent | Ribbons | Percent |
|-------|-----------------------------------|---------|-----------|---------|---------|---------|
| 11    | Theme – Fog                       | 255     | 52        | 20%     | 10      | 19%     |
| 12    | People                            | 275     | 58        | 21%     | 10      | 17%     |
| 13    | Iowa Places & Landscapes          | 214     | 35        | 16%     | 8       | 23%     |
| 14    | USA Places & Landscapes           | 206     | 33        | 16%     | 7       | 21%     |
| 15    | International Places & Landscapes | 108     | 16        | 15%     | 5       | 31%     |
| 16    | Things & Still Life               | 244     | 50        | 20%     | 9       | 18%     |
| 17    | Plants, Flowers & Trees           | 277     | 49        | 18%     | 9       | 18%     |
| 18    | Animals, Insects & Wildlife       | 394     | 68        | 17%     | 12      | 18%     |
| Total | S                                 | 1973    | 361       | 18%     | 70      | 19%     |