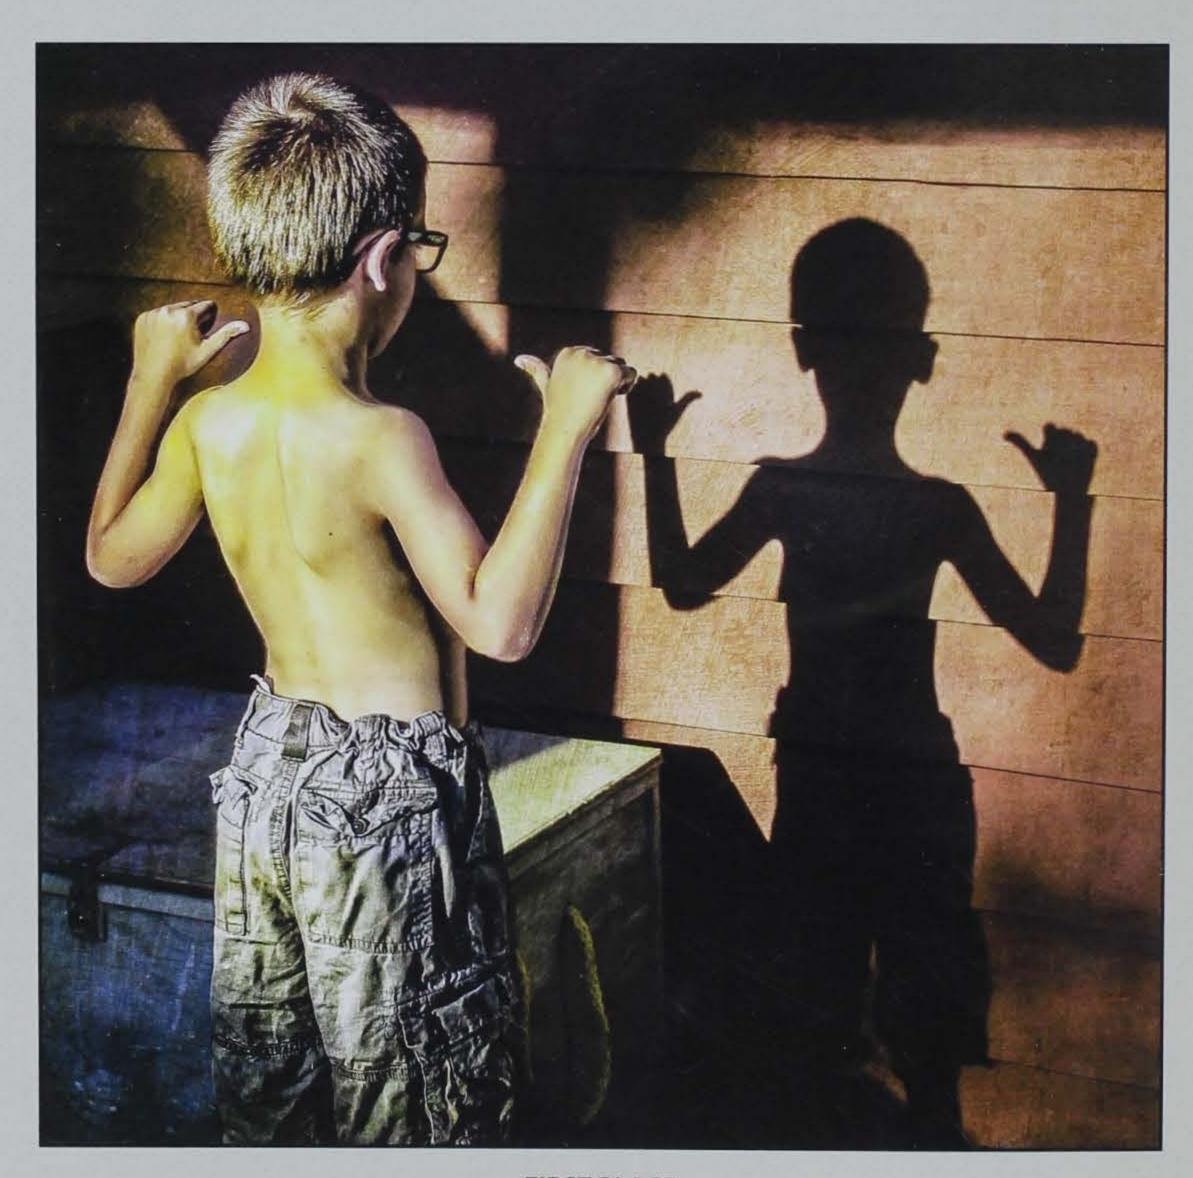

#### YOUTH DIVISION: BLACK & WHITE OR COLOR

| Class | Title                       | Entered | Exhibited | Percent | Ribbons | Percent |
|-------|-----------------------------|---------|-----------|---------|---------|---------|
| 31    | Theme – Fog                 | 17      | 10        | 59%     | 5       | 50%     |
| 32    | People                      | 51      | 21        | 41%     | 7       | 33%     |
| 33    | Places & Landscapes         | 79      | 28        | 35%     | 6       | 21%     |
| 34    | Things & Still Life         | 84      | 25        | 30%     | 6       | 24%     |
| 35    | Plants, Flowers & Trees     | 83      | 39        | 47%     | 7       | 18%     |
| 36    | Animals, Insects & Wildlife | 85      | 25        | 29%     | 6       | 24%     |
| Total | S                           | 399     | 148       | 37%     | 37      | 25%     |