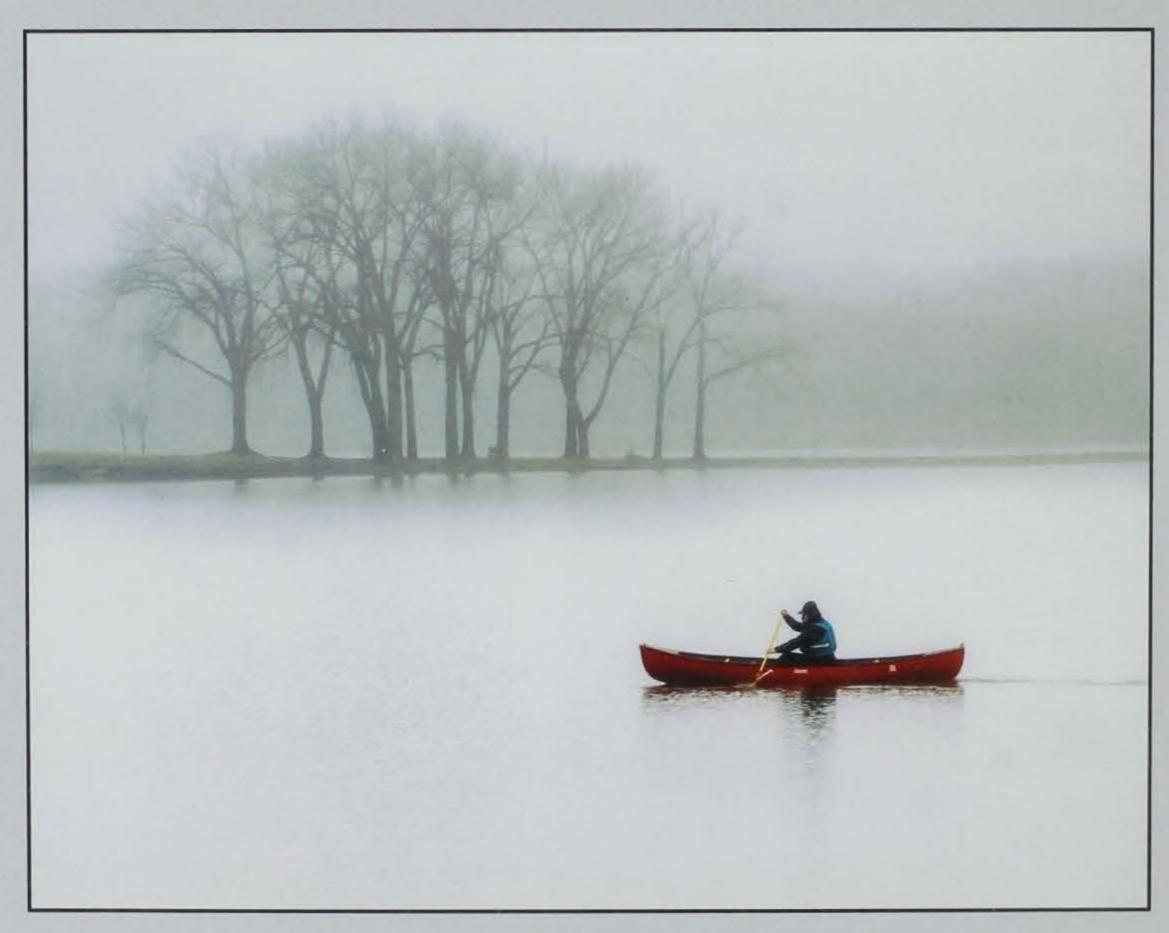

| Class | Title                             | Entered | Exhibited | Percent | Ribbons | Percent |
|-------|-----------------------------------|---------|-----------|---------|---------|---------|
| 11    | Theme – Fog                       | 255     | 52        | 20%     | 10      | 19%     |
| 12    | People                            | 275     | 58        | 21%     | 10      | 17%     |
| 13    | Iowa Places & Landscapes          | 214     | 35        | 16%     | 8       | 23%     |
| 14    | USA Places & Landscapes           | 206     | 33        | 16%     | 7       | 21%     |
| 15    | International Places & Landscapes | 108     | 16        | 15%     | 5       | 31%     |
| 16    | Things & Still Life               | 244     | 50        | 20%     | 9       | 18%     |
| 17    | Plants, Flowers & Trees           | 277     | 49        | 18%     | 9       | 18%     |
| 18    | Animals, Insects & Wildlife       | 394     | 68        | 17%     | 12      | 18%     |
| Total | S                                 | 1973    | 361       | 18%     | 70      | 19%     |