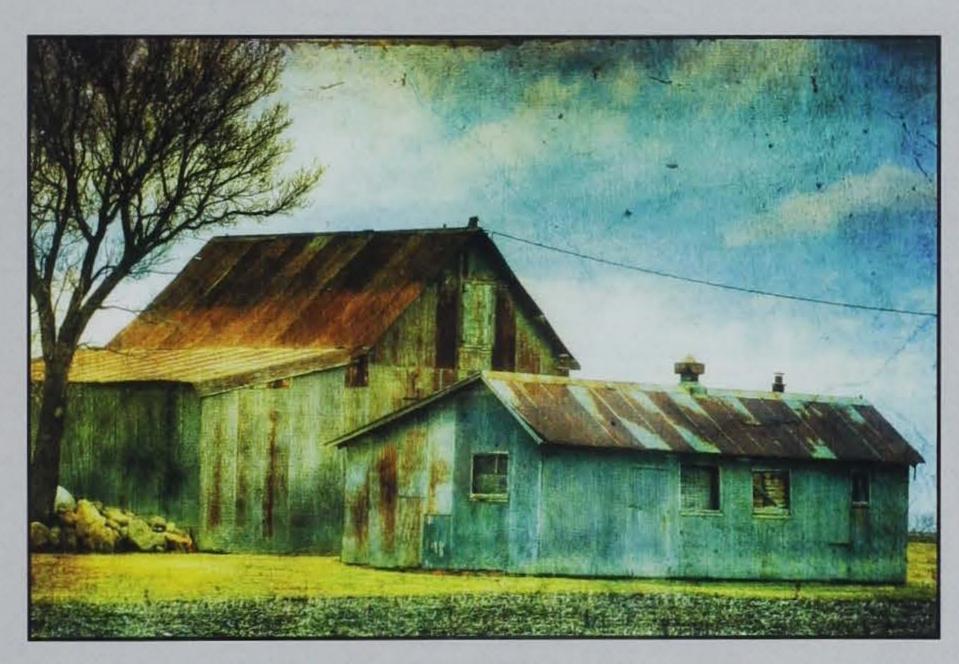

#### SPECIAL DIVISION: BLACK & WHITE OR COLOR

| Class | Title                        | Entered | Exhibited | Percent | Ribbons | Percent |
|-------|------------------------------|---------|-----------|---------|---------|---------|
| 41    | Anything Goes!               | 82      | 22        | 27%     | 7       | 32%     |
| 42    | Toned, Tinted & Solarized    | 48      | 14        | 29%     | 5       | 36%     |
| 43    | Infrared                     | 19      | 8         | 42%     | 4       | 50%     |
| 44    | High Dynamic Range           | 54      | 17        | 31%     | 5       | 29%     |
| 45    | Fairs, Festivals & Parades   | 78      | 20        | 26%     | 6       | 30%     |
| 46    | Planes, Trains & Automobiles | 133     | 28        | 21%     | 6       | 21%     |
| 47    | Architecture                 | 125     | 33        | 26%     | 6       | 18%     |
| 48    | Family Farm                  | 75      | 16        | 21%     | 6       | 38%     |
| 49    | Sports                       | 82      | 24        | 29%     | 7       | 28%     |
| 50    | Panoramic                    | 76      | 33        | 43%     | 7       | 21%     |
| Total | S                            | 772     | 215       | 28%     | 59      | 27%     |