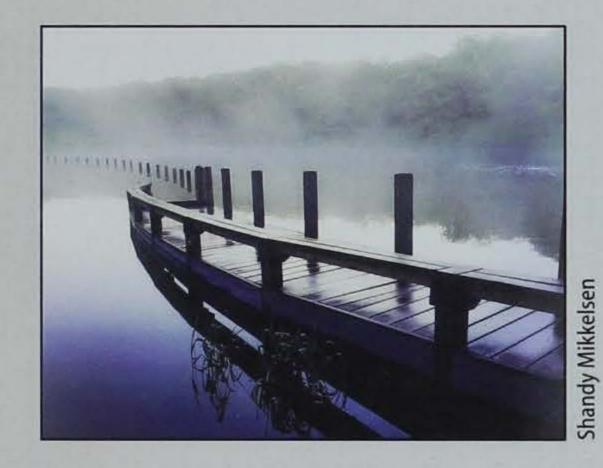

| Class | Title                             | Entered | Exhibited | Percent | Ribbons | Percent |
|-------|-----------------------------------|---------|-----------|---------|---------|---------|
| 11    | Theme – Fog                       | 255     | 52        | 20%     | 10      | 19%     |
| 12    | People                            | 275     | 58        | 21%     | 10      | 17%     |
| 13    | Iowa Places & Landscapes          | 214     | 35        | 16%     | 8       | 23%     |
| 14    | USA Places & Landscapes           | 206     | 33        | 16%     | 7       | 21%     |
| 15    | International Places & Landscapes | 108     | 16        | 15%     | 5       | 31%     |
| 16    | Things & Still Life               | 244     | 50        | 20%     | 9       | 18%     |
| 17    | Plants, Flowers & Trees           | 277     | 49        | 18%     | 9       | 18%     |
| 18    | Animals, Insects & Wildlife       | 394     | 68        | 17%     | 12      | 18%     |
| Total | S                                 | 1973    | 361       | 18%     | 70      | 19%     |