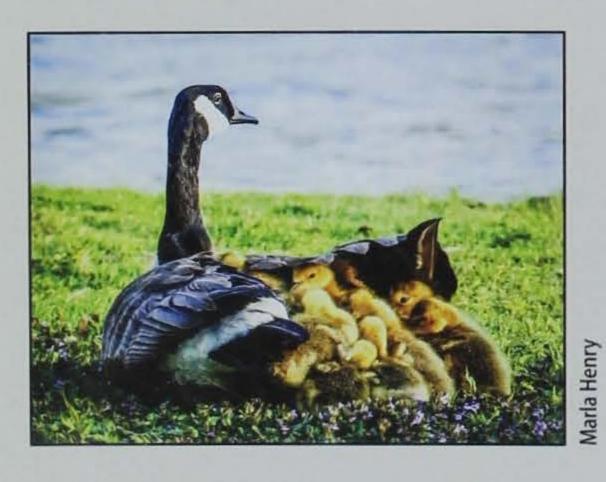

Baldwin's love for photography began early when he entered and won a photography contest in a local newspaper at the age of 12. From there came a home darkroom, yearbook and school news publications and, after a brief stint in the Army serving in Germany for 2 years, a degree in photography. His approach to his work is as a craftsman; building up images with the tools of lighting, composition and emotions. Marty continues to learn and enjoy photography every day and couldn't imagine doing anything else in life. "Find something you love to do and you'll never have to work a day in your life." When he isn't working Marty and his wife Lori enjoy traveling, golfing and watching baseball games together.