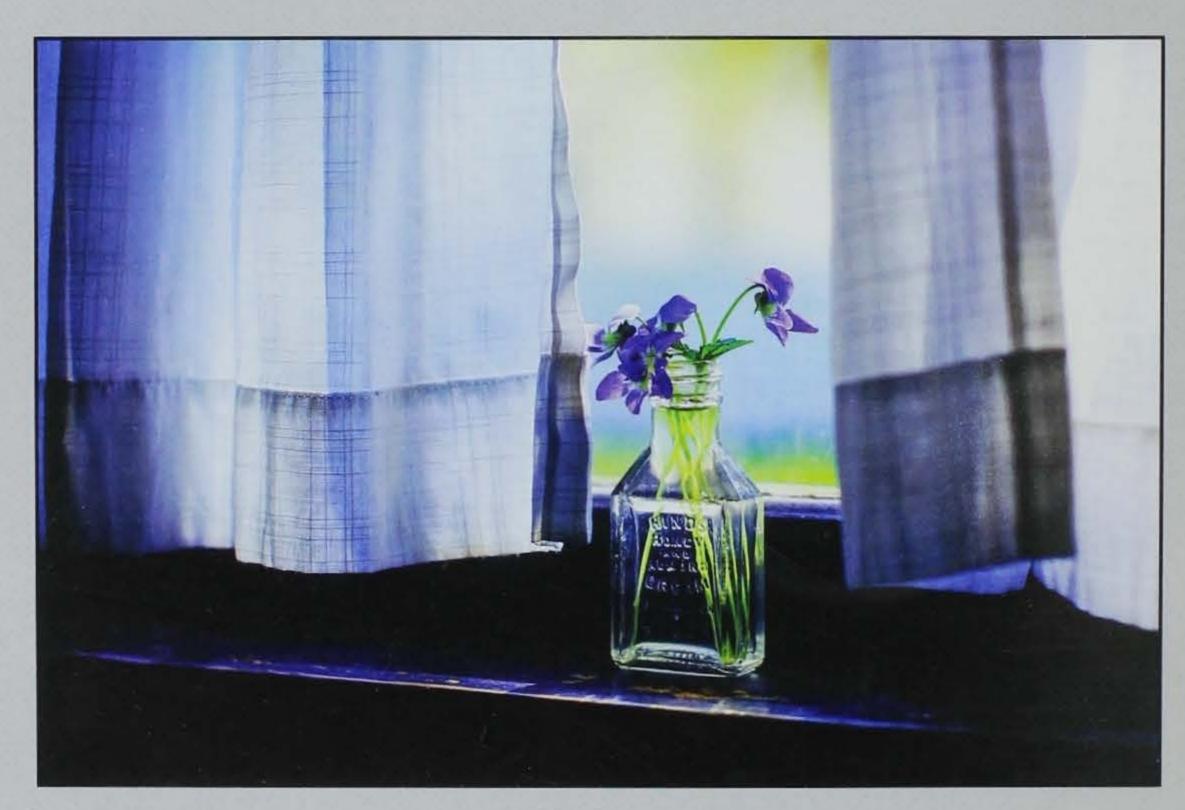

#### SPECIAL DIVISION: BLACK & WHITE OR COLOR

| Class | Title                        | Entered | Exhibited | Percent | Ribbons | Percent |
|-------|------------------------------|---------|-----------|---------|---------|---------|
| 41    | Anything Goes!               | 82      | 22        | 27%     | 7       | 32%     |
| 42    | Toned, Tinted & Solarized    | 48      | 14        | 29%     | 5       | 36%     |
| 43    | Infrared                     | 19      | 8         | 42%     | 4       | 50%     |
| 44    | High Dynamic Range           | 54      | 17        | 31%     | 5       | 29%     |
| 45    | Fairs, Festivals & Parades   | 78      | 20        | 26%     | 6       | 30%     |
| 46    | Planes, Trains & Automobiles | 133     | 28        | 21%     | 6       | 21%     |
| 47    | Architecture                 | 125     | 33        | 26%     | 6       | 18%     |
| 48    | Family Farm                  | 75      | 16        | 21%     | 6       | 38%     |
| 49    | Sports                       | 82      | 24        | 29%     | 7       | 28%     |
| 50    | Panoramic                    | 76      | 33        | 43%     | 7       | 21%     |
| Total | S                            | 772     | 215       | 28%     | 59      | 27%     |