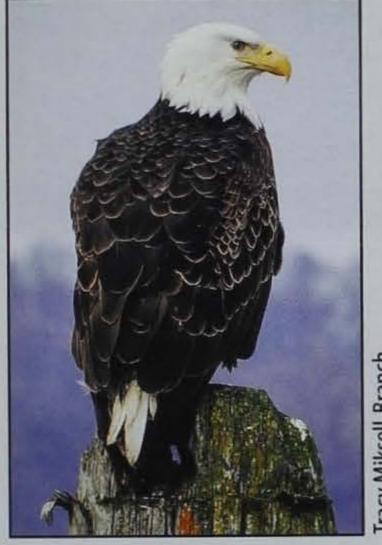

Baldwin's love for photography began early when he entered and won a photography contest in a local newspaper at the age of 12. From there came a home darkroom, yearbook and school news publications and, after a brief stint in the Army serving in Germany for 2 years, a degree in photography. His approach to his work is as a craftsman; building up images with the tools of lighting, composition and emotions. Marty continues to learn and enjoy photography every day and couldn't imagine doing anything else in life. "Find something you love to do and you'll never have to work a day in your life." When he isn't working Marty and his wife Lori enjoy traveling, golfing and watching baseball games together.