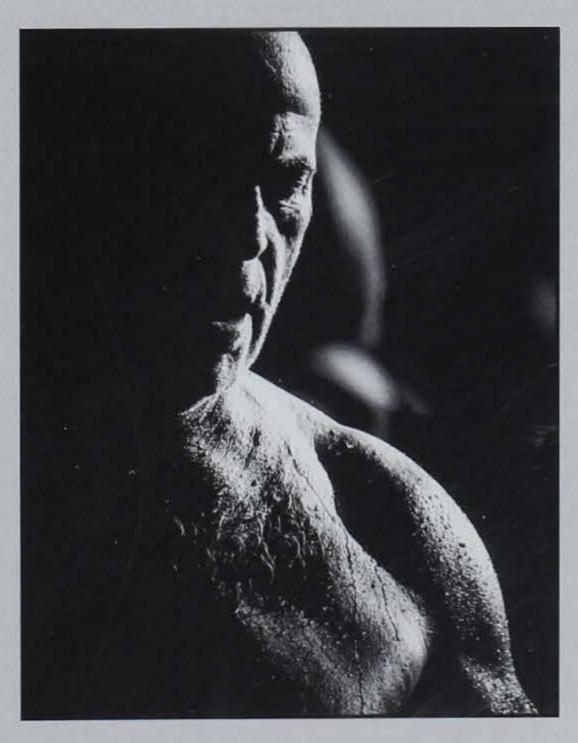

#### **ADULT DIVISION: BLACK & WHITE**

| Class | Title                       | Entered | Exhibited | Percent | Ribbons | Percent |
|-------|-----------------------------|---------|-----------|---------|---------|---------|
| 21    | Theme – Fog                 | 68      | 25        | 37%     | 7       | 28%     |
| 22    | People                      | 136     | 49        | 36%     | 9       | 18%     |
| 23    | Places & Landscapes         | 105     | 21        | 20%     | 5       | 24%     |
| 24    | Things & Still Life         | 86      | 16        | 19%     | 6       | 38%     |
| 25    | Plants, Flowers & Trees     | 38      | 15        | 39%     | 5       | 33%     |
| 26    | Animals, Insects & Wildlife | 65      | 15        | 23%     | 5       | 33%     |
| Total | S                           | 498     | 141       | 28%     | 37      | 26%     |