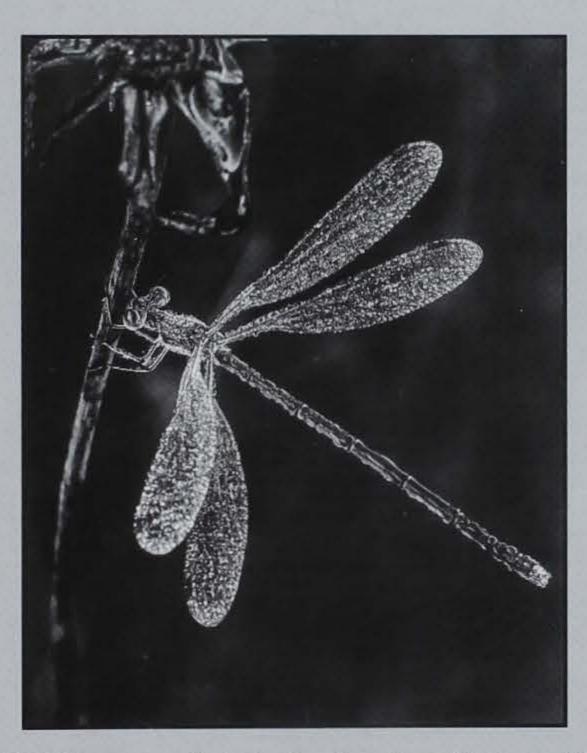

| Class | Title                             | Entered | Exhibited | Percent | Ribbons | Percent |
|-------|-----------------------------------|---------|-----------|---------|---------|---------|
| 11    | Theme – Fog                       | 255     | 52        | 20%     | 10      | 19%     |
| 12    | People                            | 275     | 58        | 21%     | 10      | 17%     |
| 13    | Iowa Places & Landscapes          | 214     | 35        | 16%     | 8       | 23%     |
| 14    | USA Places & Landscapes           | 206     | 33        | 16%     | 7       | 21%     |
| 15    | International Places & Landscapes | 108     | 16        | 15%     | 5       | 31%     |
| 16    | Things & Still Life               | 244     | 50        | 20%     | 9       | 18%     |
| 17    | Plants, Flowers & Trees           | 277     | 49        | 18%     | 9       | 18%     |
| 18    | Animals, Insects & Wildlife       | 394     | 68        | 17%     | 12      | 18%     |
| Total | S                                 | 1973    | 361       | 18%     | 70      | 19%     |