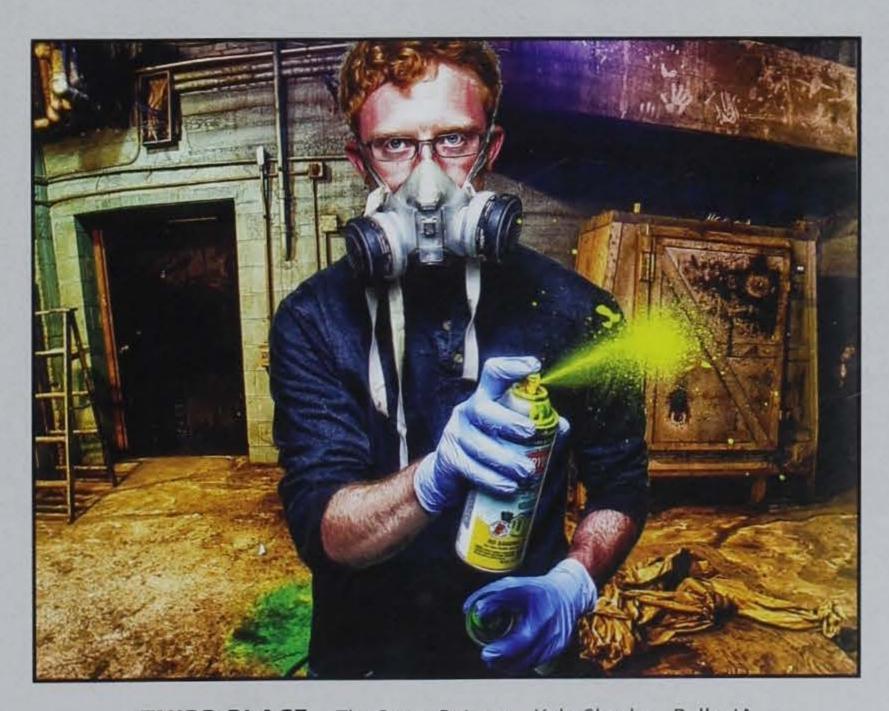

#### SPECIAL DIVISION: BLACK & WHITE OR COLOR

| Class | Title                        | Entered | Exhibited | Percent | Ribbons | Percent |
|-------|------------------------------|---------|-----------|---------|---------|---------|
| 41    | Anything Goes!               | 82      | 22        | 27%     | 7       | 32%     |
| 42    | Toned, Tinted & Solarized    | 48      | 14        | 29%     | 5       | 36%     |
| 43    | Infrared                     | 19      | 8         | 42%     | 4       | 50%     |
| 44    | High Dynamic Range           | 54      | 17        | 31%     | 5       | 29%     |
| 45    | Fairs, Festivals & Parades   | 78      | 20        | 26%     | 6       | 30%     |
| 46    | Planes, Trains & Automobiles | 133     | 28        | 21%     | 6       | 21%     |
| 47    | Architecture                 | 125     | 33        | 26%     | 6       | 18%     |
| 48    | Family Farm                  | 75      | 16        | 21%     | 6       | 38%     |
| 49    | Sports                       | 82      | 24        | 29%     | 7       | 28%     |
| 50    | Panoramic                    | 76      | 33        | 43%     | 7       | 21%     |
| Total | S                            | 772     | 215       | 28%     | 59      | 27%     |