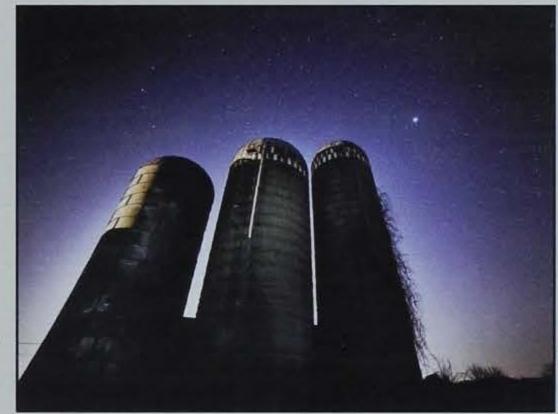

| Class | Title                             | Entered | Exhibited | Percent | Ribbons | Percent |
|-------|-----------------------------------|---------|-----------|---------|---------|---------|
| 11    | Theme – Fog                       | 255     | 52        | 20%     | 10      | 19%     |
| 12    | People                            | 275     | 58        | 21%     | 10      | 17%     |
| 13    | Iowa Places & Landscapes          | 214     | 35        | 16%     | 8       | 23%     |
| 14    | USA Places & Landscapes           | 206     | 33        | 16%     | 7       | 21%     |
| 15    | International Places & Landscapes | 108     | 16        | 15%     | 5       | 31%     |
| 16    | Things & Still Life               | 244     | 50        | 20%     | 9       | 18%     |
| 17    | Plants, Flowers & Trees           | 277     | 49        | 18%     | 9       | 18%     |
| 18    | Animals, Insects & Wildlife       | 394     | 68        | 17%     | 12      | 18%     |
| Total | S                                 | 1973    | 361       | 18%     | 70      | 19%     |