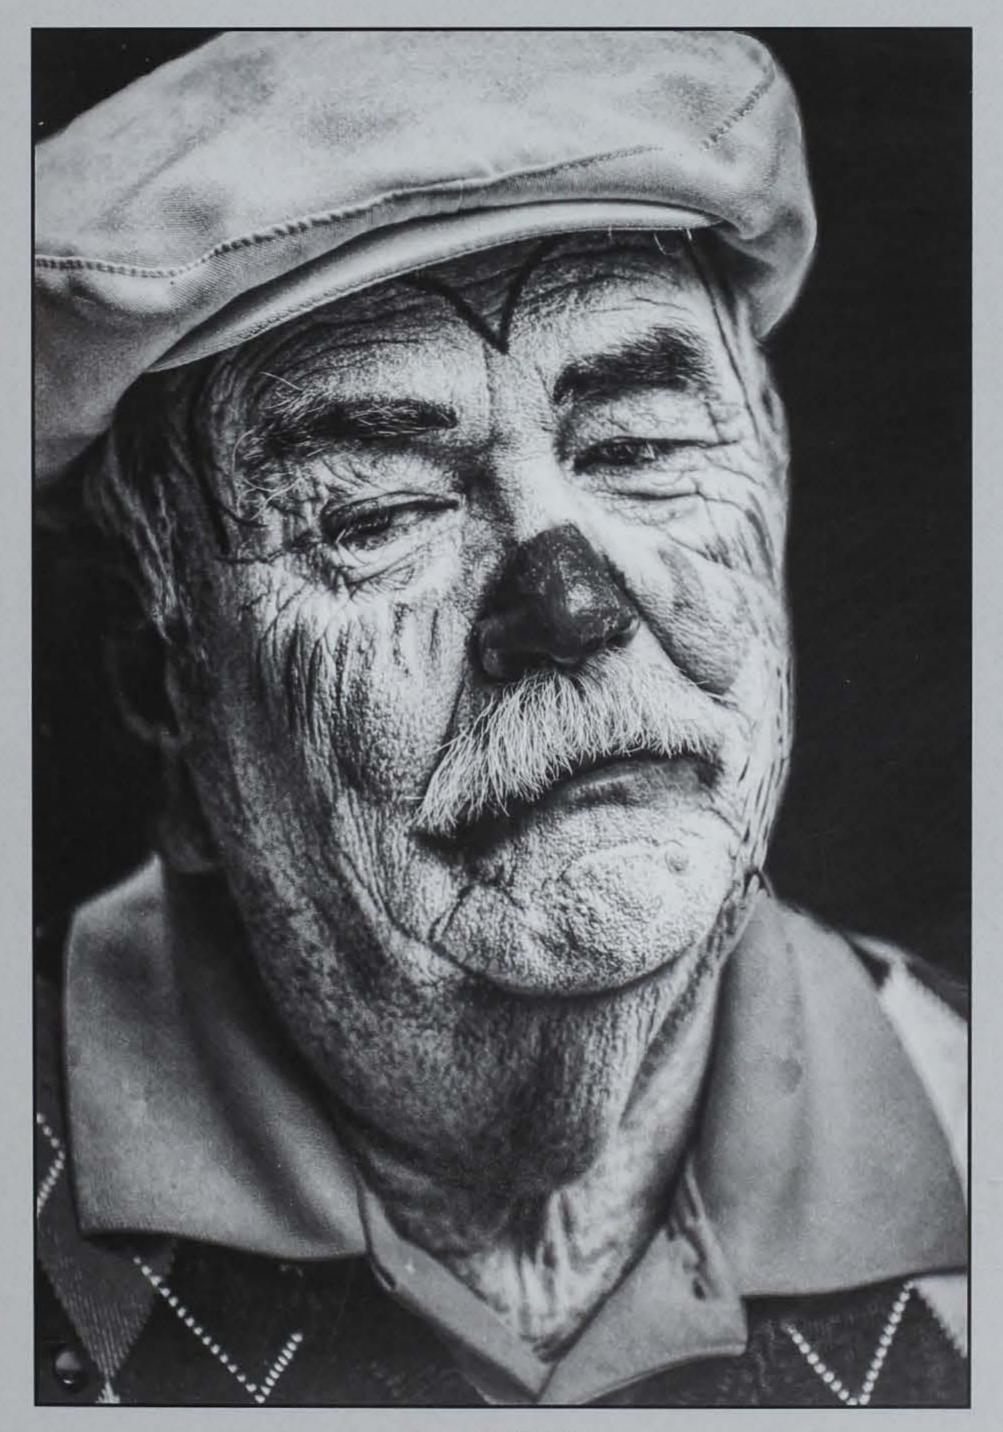

#### **ADULT DIVISION: BLACK & WHITE**

| Class | Title                       | Entered | Exhibited | Percent | Ribbons | Percent |
|-------|-----------------------------|---------|-----------|---------|---------|---------|
| 21    | Theme – Fog                 | 68      | 25        | 37%     | 7       | 28%     |
| 22    | People                      | 136     | 49        | 36%     | 9       | 18%     |
| 23    | Places & Landscapes         | 105     | 21        | 20%     | 5       | 24%     |
| 24    | Things & Still Life         | 86      | 16        | 19%     | 6       | 38%     |
| 25    | Plants, Flowers & Trees     | 38      | 15        | 39%     | 5       | 33%     |
| 26    | Animals, Insects & Wildlife | 65      | 15        | 23%     | 5       | 33%     |
| Total | S                           | 498     | 141       | 28%     | 37      | 26%     |