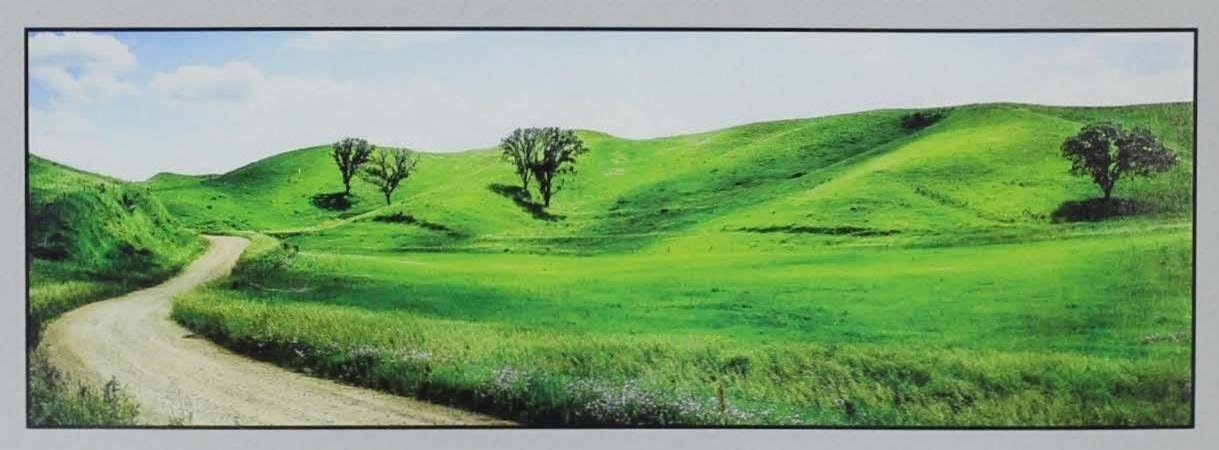

#### SPECIAL DIVISION: BLACK & WHITE OR COLOR

| Class | Title                        | Entered | Exhibited | Percent | Ribbons | Percent |
|-------|------------------------------|---------|-----------|---------|---------|---------|
| 41    | Anything Goes!               | 82      | 22        | 27%     | 7       | 32%     |
| 42    | Toned, Tinted & Solarized    | 48      | 14        | 29%     | 5       | 36%     |
| 43    | Infrared                     | 19      | 8         | 42%     | 4       | 50%     |
| 44    | High Dynamic Range           | 54      | 17        | 31%     | 5       | 29%     |
| 45    | Fairs, Festivals & Parades   | 78      | 20        | 26%     | 6       | 30%     |
| 46    | Planes, Trains & Automobiles | 133     | 28        | 21%     | 6       | 21%     |
| 47    | Architecture                 | 125     | 33        | 26%     | 6       | 18%     |
| 48    | Family Farm                  | 75      | 16        | 21%     | 6       | 38%     |
| 49    | Sports                       | 82      | 24        | 29%     | 7       | 28%     |
| 50    | Panoramic                    | 76      | 33        | 43%     | 7       | 21%     |
| Total | S                            | 772     | 215       | 28%     | 59      | 27%     |