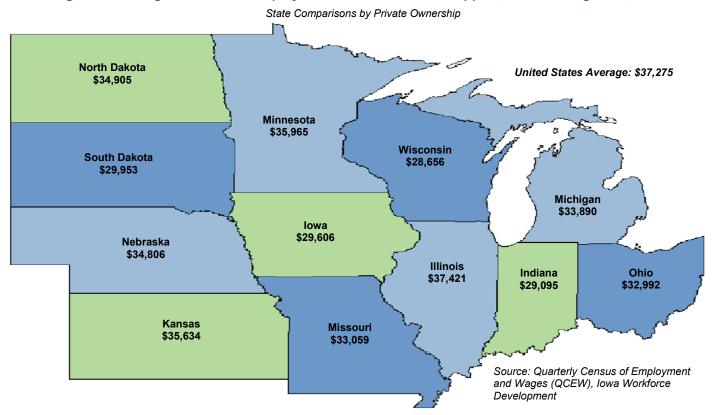

#### **Executive Summary**

In 2015, the **administrative support, waste management, and remediation services** sector comprised 4.7 percent of all employment in lowa. Employment in this sector had an average annual wage of \$29,969 in 2015, which was 32 percent lower than the statewide average of \$44,094 for all industries. In comparison to other states in this region, only Indiana and Wisconsin had lower average annual wages (\$29,095 and \$28,656, respectively).