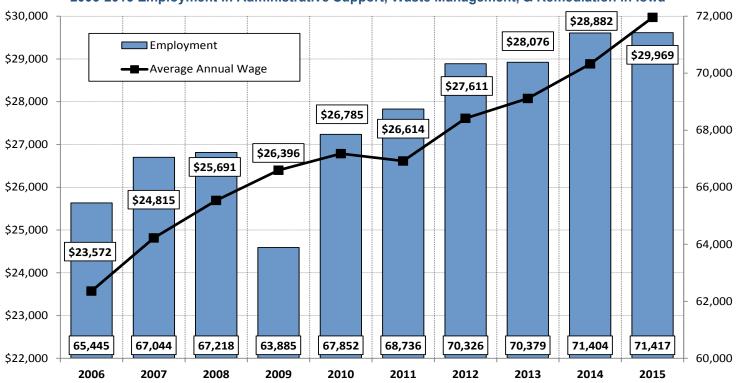

# 2006-2015 Employment in Administrative Support, Waste Management, & Remediation in Iowa

Source: Quarterly Census of Employment and Wages (QCEW), Iowa Workforce Development

## **Employers**

In 2015, the administrative support, waste management, and remediation services sector averaged 5,078 locations in lowa.

With the exception of 2009, this sector has grown every year over the past eight years. The effects of the recession were brief, with 2010 employment surpassing 2008 levels. The industry has grown 9.1 percent since 2006.