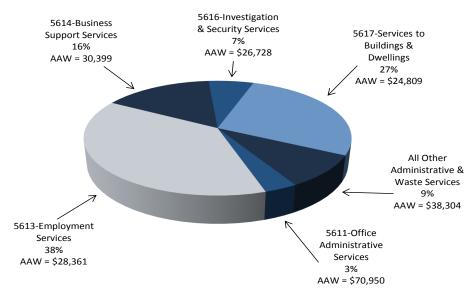

### 2015 Industry Breakout by Employment in Iowa

Administrative Support, Waste Management, & Remediation NAICS Industry Coding

Percentage Employed & Average Annual Wage (AAW) by Subsector

Source: www.bls.gov/cew/bls\_naics/bls\_naics\_app.htm Source: Quarterly Census of Employment and Wages (QCEW), Iowa Workforce Development

The largest industry group in this industry is **employment services**, which consists of job placement agencies, temporary help services and other such businesses, which could have employees performing work in any of the other sectors. This sector includes 27,216 employees and represents 38.1 percent of sector employment.

The administrative & support services sub-sector represented a whopping 95.1 percent of total employment, with the remainder in waste management & remediation services.