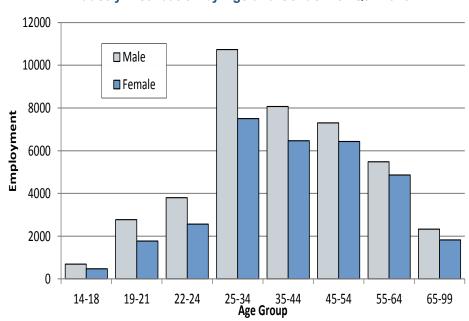

# Industry Distribution by Age and Gender 4th Qtr. 2015

The employment in this sector is predominantly male. Men represent 56.4 percent of all employees in this sector.