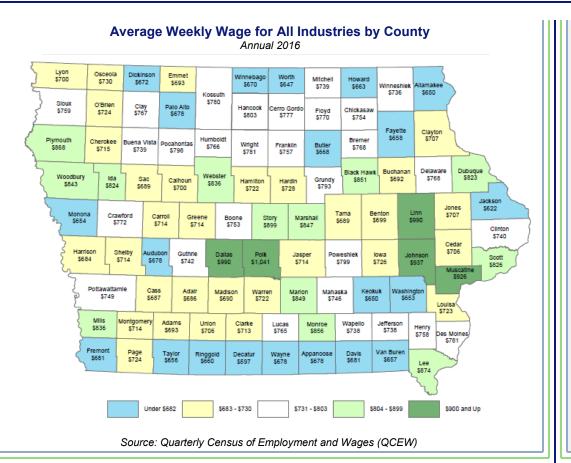

IWD's Region 5 average weekly wage for all industries was \$792 for 2016. This was an increase of 3.4 percent since 2015. The highest average weekly wage for a private sector was in Manufacturing, averaging \$1,063. Between 2015 and 2016, the Other Services sector reported the largest percentage increase in average weekly wage of 23.1 percent.

# Average Weekly Wage Comparisons IWD Region 5 \$792 Rank Among All 15 IWD Regions #T-7 Statewide \$864