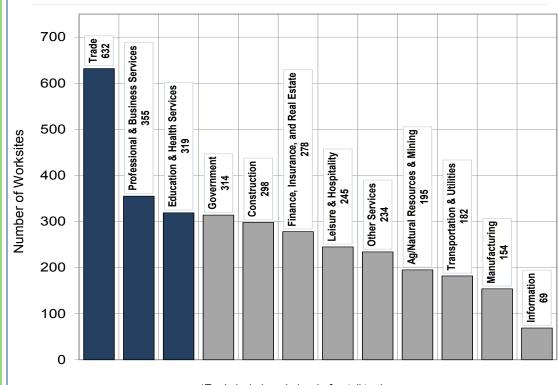

### QUICK FACTS

IWD Region 5's Greatest Number of Worksites

Trade 632

Professional & Business Services 355

Education & Health Services 319