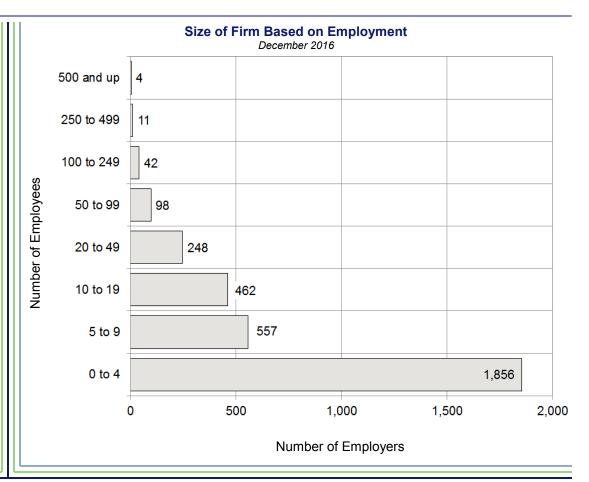

### Size of Firm

Four firms in Region 5 employ 500 or more workers, totaling 2,964 employees, which accounts for 7.4 percent of total employment in the region.

Firms that employ less than 50 workers represent 95.3 percent of all establishments region-wide.