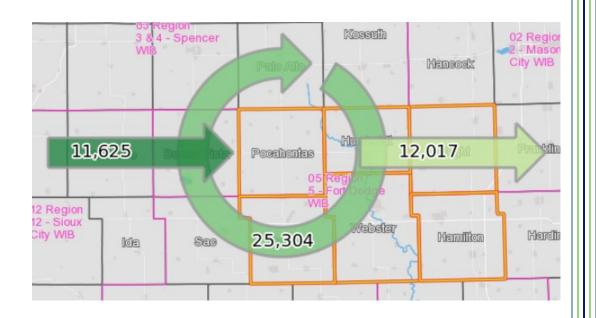

### Inflow/Outflow Job Analysis of Region 5 2014

Characteristics of workers who commute in, out, and within Region 5.

For an online tour of the application, please follow this link: http://lehd.ces.census.gov/led/datatools/onthemap.php?name=WhatisOnTheMap

## 'On the Map' Interactive Mapping Application

As of 2014, there were 36,929 primary jobs in this region.

32.2 percent (12,017) of workers living in Region 5 work in other regions.

31.5 percent (11,625) of Region 5 workers live in other regions.