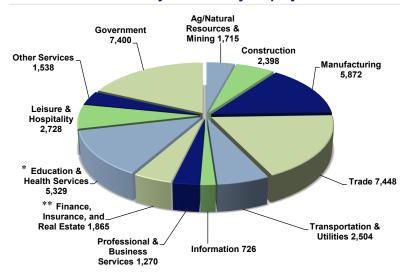

### **Executive Summary**

As of 2016, Iowa Workforce Development's (IWD) Region 5's largest private industry was Trade, representing 18.3 percent (7,448) of the region's total covered employment of 40,791. The region's total employment increased by 1.0 percent since 2015, while the average annual wage increased by 3.4 percent to \$41,209 for all industries. The Other Services industry posted the largest employment percentage increase of 19.0 percent during 2016.

### 2016 Industry Breakout by Employment

\*Includes public education and health institutions, \*\*FIRE- Finance, Insurance, and Real Estate Source: Quarterly Census of Employment and Wages