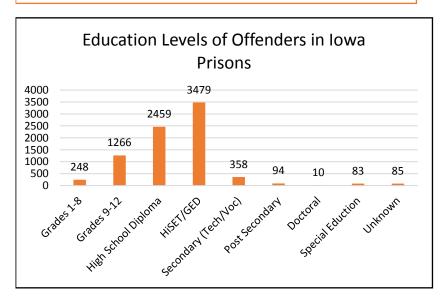

# **Quarterly Quick Facts**

# March 31, 2017

IDOC 510 East 12th Street Des Moines, IA 50319 515-725-5701 https://doc.iowa.gov



# SENTENCES BEING SERVED Life 710 More than 40... 795 20 to 40 Years 1850 10 to 20 Years 2555 5 to 10 Years 1639 3 to 5 Years 116 1 to 3 Years 490 Less than 1 year 4



# **System Statistics**

| Gender  | Prison<br># | Prison<br>% | CBC<br># | CBC<br>% |
|---------|-------------|-------------|----------|----------|
| Male    | 7538        | 92%         | 22388    | 74%      |
| Female  | 728         | 8%          | 7636     | 25%      |
| Unknown | 0           | 0%          | 28       | 1%       |

| Age      | Prison # | Prison<br>% | CBC<br># | CBC<br>% |
|----------|----------|-------------|----------|----------|
| Under 18 | 6        | 1%          | 44       | 0%       |
| 18-30    | 3117     | 37%         | 13064    | 44%      |
| 31-50    | 3813     | 46%         | 13104    | 44%      |
| 50+      | 1330     | 16%         | 3840     | 12%      |

| Race/Ethnicity  | Prison | Prison | СВС   | CBC |
|-----------------|--------|--------|-------|----