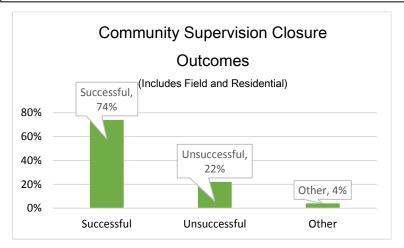

| 5474   | 65%    | 22819 | 76% |
| Unknown         | 1      | 0%     | 105   | 1%  |

| Crime Type   | Prison | Prison | CBC  | CBC |
|--------------|--------|--------|------|-----|
|              | #      | %      | #    | %   |
| Drug         | 1548   | 19%    | 8039 | 27% |
| Violent      | 3915   | 47%    | 6363 | 21% |
| Property     | 1502   | 19%    | 6962 | 23% |
| Public Order | 498    | 6%     | 7872 | 26% |
| Other        | 803    | 9%     | 816  | 3%  |

| Veteran | Prison | Prison | CBC  | CBC |
|---------|--------|--------|------|-----|
|         | #      | %*     | #    | %*  |
| Male    | 451    | 6%     | 1185 | 4%  |
| Female  | 5      | .06%   | 77   | 1%  |

<sup>\*%</sup> of Prison and CBC populations for the quarter

## **Community Corrections Statistics**







# Staff/Budget

### Average Daily Cost per Offender (FY16)

| Prisons (includes \$2.09 | Community (does not            |
|--------------------------|--------------------------------|
| per meal cost)           | include treatment costs)       |
| \$95.85                  | \$75.53 Residential Facilities |
|                          | \$4.59 Probation/Parole        |
|                          |                                |

### Recidivism FY2016

Return Rate to Prison: 34.2%

Recidivism Rate (Target Population): 31.5%

\*Target Populations are higher risk probationers and instate parolees

### **Iowa Department of Corrections**

### Operating Budget FY2017

General Fund \$385,055,323
Other Revenue \$28,774,245