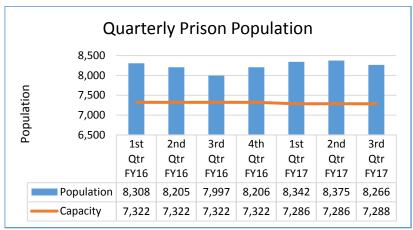

# **Quarterly Quick Facts**

# March 31, 2017

IDOC 510 East 12th Street Des Moines, IA 50319 515-725-5701 https://doc.iowa.gov



# SENTENCES BEING SERVED Life 710 More than 40... 795 20 to 40 Years 1850 10 to 20 Years 2555 5 to 10 Years 1639 3 to 5 Years 116 1 to 3 Years 490 Less than 1 year 4



# **System Statistics**

| Gender  | Prison<br># | Prison<br>% | CBC<br># | CBC<br>% |
|---------|-------------|-------------|----------|----------|
| Male    | 7538        | 92%         | 22388    | 74%      |
| Female  | 728         | 8%          | 7636     | 25%      |
| Unknown | 0           | 0%          | 28       | 1%       |

| Age      | Prison # | Prison<br>% | CBC<br># | CBC<br>% |
|----------|----------|-------------|----------|----------|
| Under 18 | 6        | 1%          | 44       | 0%       |
| 18-30    | 3117     | 37%         | 13064    | 44%      |
| 31-50    | 3813     | 46%         | 13104    | 44%