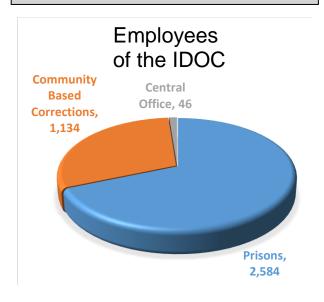

pulations for the quarter

## **Community Corrections Statistics**







# Staff/Budget

### Average Daily Cost per Offender (FY16)

| Prisons (includes \$2.09 | Community (does not            |
|--------------------------|--------------------------------|
| per meal cost)           | include treatment costs)       |
| \$95.85                  | \$75.53 Residential Facilities |
|                          | \$4.59 Probation/Parole        |
|                          |                                |

### Recidivism FY2016

Return Rate to Prison: 34.2%

Recidivism Rate (Target Population): 31.5%

\*Target Populations are higher risk probationers and instate parolees

### **Iowa Department of Corrections**

### Operating Budget FY2017

General Fund \$385,055,323
Other Revenue \$28,774,245