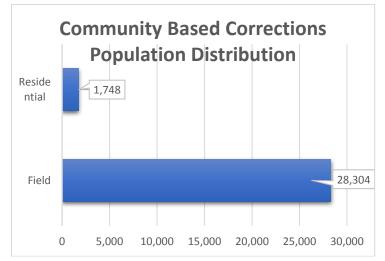

| 5474   | 65%    | 22819 | 76% |
| Unknown         | 1      | 0%     | 105   | 1%  |

| Crime Type   | Prison | Prison | CBC  | CBC |
|--------------|--------|--------|------|-----|
|              | #      | %      | #    | %   |
| Drug         | 1548   | 19%    | 8039 | 27% |
| Violent      | 3915   | 47%    | 6363 | 21% |
| Property     | 1502   | 19%    | 6962 | 23% |
| Public Order | 498    | 6%     | 7872 | 26% |
| Other        | 803    | 9%     | 816  | 3%  |

| Veteran | Prison | Prison | CBC  | CBC |
|---------|--------|--------|------|-----|
|         | #      | %*     | #    | %*  |
| Male    | 451    | 6%     | 1185 | 4%  |
| Female  | 5      | .06%   | 77   | 1%  |

<sup>\*%</sup> of Prison and CBC populations for the quarter

## **Community Corrections Statistics**







# Staff/Budget

### Average Daily Cost per Offender (FY16)

| Prisons (includes \$2.09 | Community (does not            |
|--------------------------|--------------------------------|
| per meal cost)           | include treatment costs)       |
| \$95.85                  | \$75.53 Residential Facilities |
|                          | \$4.59 Probation/Parole        |
|                          |                                |

### Recidivism FY2016

Return Rate to Prison: 34.2%

Recidivism Rate (Target Population): 31.5%

\*Target Populations are higher risk probationers and instate parolees

### **Iowa Department of Corrections**

### Operating Budget FY2017

General Fund \$385,055,323
Other Revenue \$28,774,245