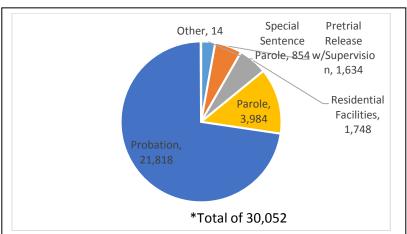

| 5474   | 65%    | 22819 | 76% |
| Unknown         | 1      | 0%     | 105   | 1%  |

| Crime Type   | Prison | Prison | CBC  | CBC |
|--------------|--------|--------|------|-----|
|              | #      | %      | #    | %   |
| Drug         | 1548   | 19%    | 8039 | 27% |
| Violent      | 3915   | 47%    | 6363 | 21% |
| Property     | 1502   | 19%    | 6962 | 23% |
| Public Order | 498    | 6%     | 7872 | 26% |
| Other        | 803    | 9%     | 816  | 3%  |

| Veteran | Prison | Prison | CBC  | CBC |
|---------|--------|--------|------|-----|
|         | #      | %*     | #    | %*  |
| Male    | 451    | 6%     | 1185 | 4%  |
| Female  | 5      | .06%   | 77   | 1%  |

<sup>\*%</sup> of Prison and CBC populations for the quarter

## **Community Corrections Statistics**







# Staff/Budget

### Average Daily Cost per Offender (FY16)

| Prisons (includes \$2.09 | Community (does not            |
|--------------------------|--------------------------------|
| per meal cost)           | include treatment costs)       |
| \$95.85                  | \$75.53 Residential Facilities |
|                          | \$4.59 Probation/Parole        |
|                          |                                |

### Recidivism FY2016

Return Rate to Prison: 34.2%

Recidivism Rate (Target Population): 31.5%

\*Target Populations are higher risk probationers and instate parolees

### **Iowa Department of Corrections**

### Operating Budget FY2017

General Fund \$385,055,323
Other Revenue \$28,774,245