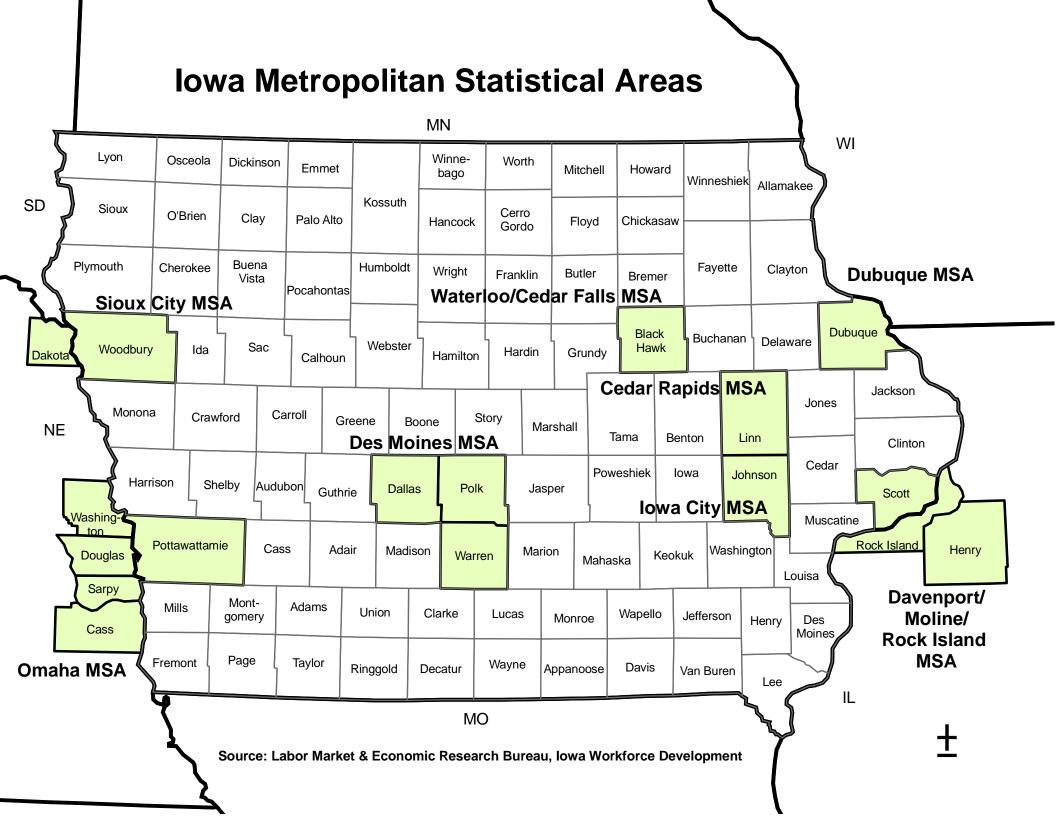

#### AREA COVERAGE

This site contains data for the State of Iowa, six Metropolitan Statistical Areas (MSAs), all 99 counties, and 22 major cities.

Although recruiting areas for different types of workers can vary, most employers generally recruit local workers. However, the labor market for some professional, managerial, and technical occupations is sometimes much broader geographically – with recruitment often conducted on a state, regional, or national basis. In those cases, the geographic area used for recruiting would be the geographic area that should be considered in setting Affirmative Action Program goals.

- Data on detailed occupational categories for an area are not disclosed until the area is aggregated with neighboring areas and contain no less than 50,000 people. In Iowa, there will be 34 such "County Sets" as depicted on the map. Individual county data are available only for the eight Iowa counties meeting this population requirement: Black Hawk, Clinton, Dubuque, Johnson, Linn, Polk, Scott, and Story.