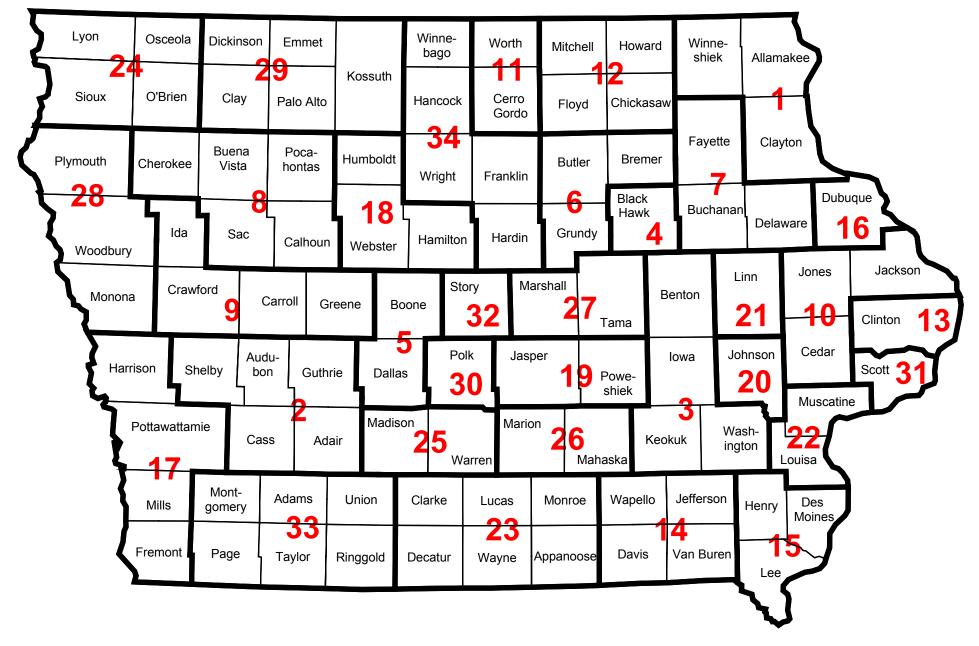

- Data on detailed occupational categories for an area are not disclosed until the area is aggregated with neighboring areas and contain no less than 50,000 people. In Iowa, there will be 34 such "County Sets" as depicted on the map. Individual county data are available only for the eight Iowa counties meeting this population requirement: Black Hawk, Clinton, Dubuque, Johnson, Linn, Polk, Scott, and Story.

# **Census 2000 EEO County Sets for Iowa**

Source: U.S. Census Bureau, Iowa Labor Market Information Bureau

|                                |                | TOTALS          |                 | ON              | E RACE NO   |                                                        | NON<br>HISPANIC                           | HISPANIC                                                        |             |
|--------------------------------|----------------|-----------------|-----------------|-----------------|-------------|--------------------------------------------------------|-------------------------------------------|-----------------------------------------------------------------|-------------|
| EEO Category                   | Grand<br>Total | Female          | Minority<br>(1) | White           | Black       | Asian,<br>Native<br>Hawaiian<br>or Pacific<br>Islander | American<br>Indian or<br>Alaska<br>Native | Balance:<br>Two or<br>More<br>Races<br>or Some<br>Other<br>Race | Hispanic    |
| Officials and Managers         | 4,914          | 1,410           | 40              | 4,874           | 0           | 4                                                      | 0                                         | 20                                                              | 16          |
|                                |                | 28.7%           | 0.8%            | 99.2%           | 0.0%        | 0.0%                                                   | 0.0%                                      | 0.0%                                                            | 0.3%        |
| Professionals                  | 3,776          | 2,454           | 56              | 3,720           | 12          | 30                                                     | 0                                         | 4                                                               | 10          |
|                                |                | 65.0%           | 1.5%            | 98.5%           | 0.3%        | 0.8%                                                   | 0.0%                                      | 0.0%                                                            | 0.3%        |
| Technicians                    | 533            | 340             | 10              | 523             | 10          | 0                                                      | 0                                         | 0                                                               | 0           |
|                                |                | 63.8%           | 1.9%            | 98.1%           | 1.9%        | 0.0%                                                   | 0.0%                                      | 0.0%                                                            | 0.0%        |
| Protective Service: Sworn      | 253            | 60              | 0               | 253             | 0           | 0                                                      | 0                                         | 0                                                               | 0           |
|                                |                | 23.7%           | 0.0%            | 100.0%          | 0.0%        | 0.0%                                                   | 0.0%                                      | 0.0%                                                            | 0.0%        |
| Protective Service: Non-Sworn  | 18             | 14              | 0               | 18              | 0           | 0                                                      | 0                                         | 0                                                               | 0           |
|                                |                | 77.8%           | 0.0%            | 100.0%          | 0.0%        | 0.0%                                                   | 0.0%                                      | 0.0%                                                            | 0.0%        |
| Administrative Support Workers | 5,786          | 4,154           | 158             | 5,628           | 32          | 58                                                     | 8                                         | 26                                                              | 34          |
|                                |                | 71.8%           | 2.7%            | 97.3%           | 0.6%        | 1.0%                                                   | 0.1%                                      | 0.0%                                                            | 0.6%        |
| Skilled Craft Workers          | 3,443          | 401             | 50              | 3,393           | 10          | 4                                                      | 4                                         | 16                                                              | 16          |
|                                |                | 11.6%           | 1.5%            | 98.5%           | 0.3%        | 0.1%                                                   | 0.1%                                      | 0.0%                                                            | 0.5%        |
| Service Maintenance            | 10,964         | 5,136           | 643             | 10,321          | 66          | 87                                                     | 26                                        | 48                                                              | 416         |
|                                |                | 46.8%           | 5.9%            | 94.1%           | 0.6%        | 0.8%                                                   | 0.2%                                      | 0.0%                                                            | 3.8%        |
| Grand total                    | 29,687         | 13,969<br>47.1% | 957<br>3.2%     | 28,730<br>96.8% | 130<br>0.4% | 183<br>0.6%                                            | 38<br>0.1%                                | 114<br>0.0%                                                     | 492<br>1.7% |