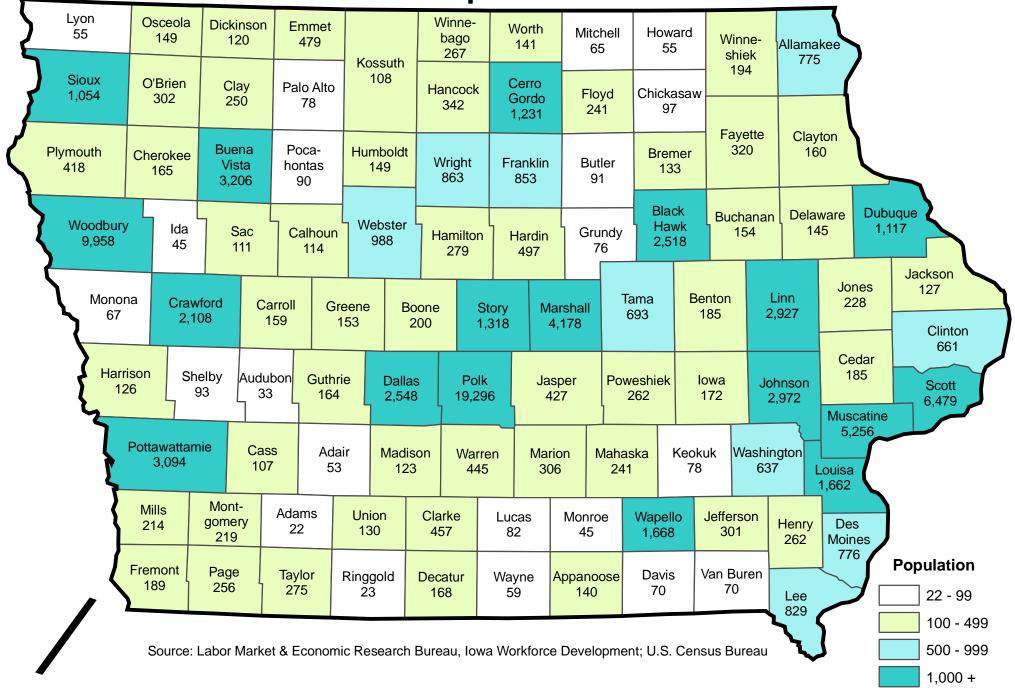

# **Census 2000 EEO County Sets for Iowa**

Source: U.S. Census Bureau, Iowa Labor Market Information Bureau

|                                |                | TOTALS          |                 | ON              | E RACE NO   |                                                        | NON<br>HISPANIC                           | HISPANIC                                                        |             |
|--------------------------------|----------------|-----------------|-----------------|-----------------|-------------|--------------------------------------------------------|-------------------------------------------|-----------------------------------------------------------------|-------------|
| EEO Category                   | Grand<br>Total | Female          | Minority<br>(1) | White           | Black       | Asian,<br>Native<br>Hawaiian<br>or Pacific<br>Islander | American<br>Indian or<br>Alaska<br>Native | Balance:<br>Two or<br>More<br>Races<br>or Some<br>Other<br>Race | Hispanic    |
| Officials and Managers         | 4,914          | 1,410           | 40              | 4,874           | 0           | 4                                                      | 0                                         | 20                                                              | 16          |
|                                |                | 28.7%           | 0.8%            | 99.2%           | 0.0%        | 0.0%                                                   | 0.0%                                      | 0.0%                                                            | 0.3%        |
| Professionals                  | 3,776          | 2,454           | 56              | 3,720           | 12          | 30                                                     | 0                                         | 4                                                               | 10          |
|                                |                | 65.0%           | 1.5%            | 98.5%           | 0.3%        | 0.8%                                                   | 0.0%                                      | 0.0%                                                            | 0.3%        |
| Technicians                    | 533            | 340             | 10              | 523             | 10          | 0                                                      | 0                                         | 0                                                               | 0           |
|                                |                | 63.8%           | 1.9%            | 98.1%           | 1.9%        | 0.0%                                                   | 0.0%                                      | 0.0%                                                            | 0.0%        |
| Protective Service: Sworn      | 253            | 60              | 0               | 253             | 0           | 0                                                      | 0                                         | 0                                                               | 0           |
|                                |                | 23.7%           | 0.0%            | 100.0%          | 0.0%        | 0.0%                                                   | 0.0%                                      | 0.0%                                                            | 0.0%        |
| Protective Service: Non-Sworn  | 18             | 14              | 0               | 18              | 0           | 0                                                      | 0                                         | 0                                                               | 0           |
|                                |                | 77.8%           | 0.0%            | 100.0%          | 0.0%        | 0.0%                                                   | 0.0%                                      | 0.0%                                                            | 0.0%        |
| Administrative Support Workers | 5,786          | 4,154           | 158             | 5,628           | 32          | 58                                                     | 8                                         | 26                                                              | 34          |
|                                |                | 71.8%           | 2.7%            | 97.3%           | 0.6%        | 1.0%                                                   | 0.1%                                      | 0.0%                                                            | 0.6%        |
| Skilled Craft Workers          | 3,443          | 401             | 50              | 3,393           | 10          | 4                                                      | 4                                         | 16                                                              | 16          |
|                                |                | 11.6%           | 1.5%            | 98.5%           | 0.3%        | 0.1%                                                   | 0.1%                                      | 0.0%                                                            | 0.5%        |
| Service Maintenance            | 10,964         | 5,136           | 643             | 10,321          | 66          | 87                                                     | 26                                        | 48                                                              | 416         |
|                                |                | 46.8%           | 5.9%            | 94.1%           | 0.6%        | 0.8%                                                   | 0.2%                                      | 0.0%                                                            | 3.8%        |
| Grand total                    | 29,687         | 13,969<br>47.1% | 957<br>3.2%     | 28,730<br>96.8% | 130<br>0.4% | 183<br>0.6%                                            | 38<br>0.1%                                | 114<br>0.0%                                                     | 492<br>1.7% |