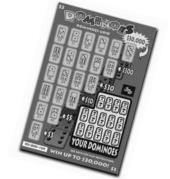

#### **Dominoes** (Red)

Cost: \$3 **Top Prize: \$30,000** Odds: 1 in 3.84 Begin Ordering: Feb. 14

Players will have fun playing "Dominoes," especially with the chance to win up to \$30,000!

Scratch the 14 "Your Dominoes," then scratch the corresponding "Dominoes" in the "Dominoes Grid." If the player reveals a complete horizontal line, they win the prize shown for that line. 🐣

| Prize    | Odds            |  |  |
|----------|-----------------|--|--|
| \$3      | 1 in 6.67       |  |  |
| \$5      | 1 in 16.67      |  |  |
| \$8      | 1 in 50.00      |  |  |
| \$10     | 1 in 100.00     |  |  |
| \$18     | 1 in 100.00     |  |  |
| \$30     | 1 in 100.00     |  |  |
| \$300    | 1 in 2,394.00   |  |  |
| \$30,000 | 1 in 119,700.00 |  |  |