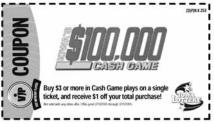

#### Be Alert For New "VIP" Coupon After Feb. 14

A new coupon will appear in the "VIP Connection" player newsletter to be mailed on Feb. 14. The coupon offer is: Buy \$3 or more of the

\$100,000 Cash Game and get \$1 off the purchase.

You could see two different looking coupons. One will come out of the printed newsletter. It will be orange and black and will have the number 253. Other players will receive the coupon by e-mail. This coupon could be printed in black and white and might be a slightly different size than usual. It will have the number 254. Please accept both coupons.

Also, remember that when doing a coupon sale, you must make the play first, then enter the coupon. Be sure to put the coupons in your weekly settlement envelope for your DSR to pick up so you get proper credit.