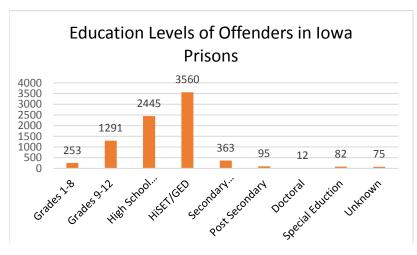

## **System Statistics**

| Gender  | Prison<br># | Prison<br>% | CBC<br># | CBC<br>% |
|---------|-------------|-------------|----------|----------|
| Male    | 7655        | 91%         | 22346    | 74%      |
| Female  | 720         | 9%          | 7724     | 25%      |
| Unknown | 0           | 0%          | 37       | 1%       |