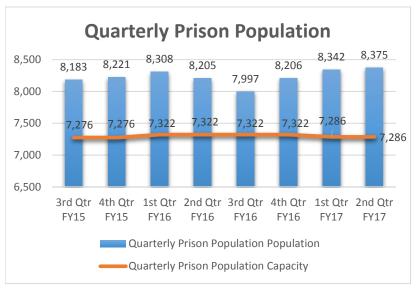

## **System Statistics**

| Gender  | Prison<br># | Prison<br>% | CBC<br># | CBC<br>% |
|---------|-------------|-------------|----------|----------|
| Male    | 7655        | 91%         | 22346    | 74%      |
| Female  | 720         | 9%          | 7724     | 25%      |
| Unknown | 0           | 0%          | 37       | 1%       |