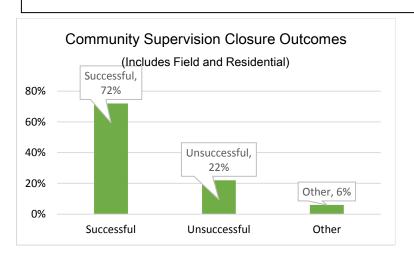

2783    | 76%      |
| Unknown         | 0           | 0%          | 157      | 1%       |

| Crime Type   | Prison | Prison | CBC  | CBC |
|--------------|--------|--------|------|-----|
|              | #      | %      | #    | %   |
| Drug         | 1579   | 19%    | 8092 | 27% |
| Violent      | 3952   | 47%    | 6312 | 21% |
| Property     | 1544   | 19%    | 6986 | 23% |
| Public Order | 509    | 6%     | 7937 | 26% |
| Other        | 791    | 9%     | 780  | 3%  |

| Veteran | Prison | Prison | CBC  | CBC |
|---------|--------|--------|------|-----|
|         | #      | %*     | #    | %*  |
| Male    | 467    | 6%     | 1163 | 4%  |
| Female  | 5      | .05%   | 69   | .2% |

<sup>\*%</sup> of Prison and CBC populations for the quarter

## **Community Corrections Statistics**







## Staff/Budget

### Average Daily Cost per Offender (FY16)

| Prisons (includes \$2.09 | Community (does not            |
|--------------------------|--------------------------------|
| per meal cost)           | include treatment costs)       |
| \$95.85                  | \$75.53 Residential Facilities |
|                          | \$4.59 Probation/Parole        |
|                          |                                |

### **Iowa Department of Corrections**

### Operating Budget FY2017

General Fund \$385,055,323 Other Revenue \$28,774,245

#### Recidivism FY2016

Return Rate to Prison: 34.2%

Recidivism Rate (Target Population): 31.5%

\*Target Populations are higher risk probationers and instate parolees