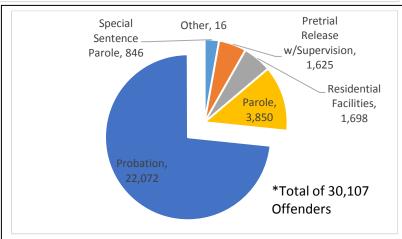

22783    | 76%      |
| Unknown         | 0           | 0%          | 157      | 1%       |

| Crime Type   | Prison | Prison | CBC  | CBC |
|--------------|--------|--------|------|-----|
|              | #      | %      | #    | %   |
| Drug         | 1579   | 19%    | 8092 | 27% |
| Violent      | 3952   | 47%    | 6312 | 21% |
| Property     | 1544   | 19%    | 6986 | 23% |
| Public Order | 509    | 6%     | 7937 | 26% |
| Other        | 791    | 9%     | 780  | 3%  |

| Veteran | Prison | Prison | CBC  | CBC |
|---------|--------|--------|------|-----|
|         | #      | %*     | #    | %*  |
| Male    | 467    | 6%     | 1163 | 4%  |
| Female  | 5      | .05%   | 69   | .2% |

<sup>\*%</sup> of Prison and CBC populations for the quarter

## **Community Corrections Statistics**







## Staff/Budget

### Average Daily Cost per Offender (FY16)

| Prisons (includes \$2.09 | Community (does not            |
|--------------------------|--------------------------------|
| per meal cost)           | include treatment costs)       |
| \$95.85                  | \$75.53 Residential Facilities |
|                          | \$4.59 Probation/Parole        |
|                          |                                |

### **Iowa Department of Corrections**

### Operating Budget FY2017

General Fund \$385,055,323 Other Revenue \$28,774,245

#### Recidivism FY2016

Return Rate to Prison: 34.2%

Recidivism Rate (Target Population): 31.5%

\*Target Populations are higher risk probationers and instate parolees