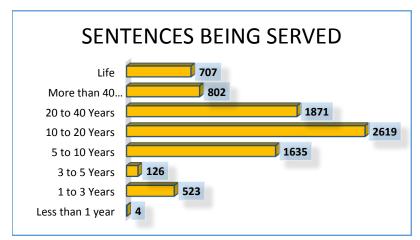

## **System Statistics**

| Gender  | Prison<br># | Prison<br>% | CBC<br># | CBC<br>% |
|---------|-------------|-------------|----------|----------|
| Male    | 7655        | 91%         | 22346    | 74%      |
| Female  | 720         | 9%          | 7724     | 25%      |
| Unknown | 0           | 0%          | 37       | 1%       |