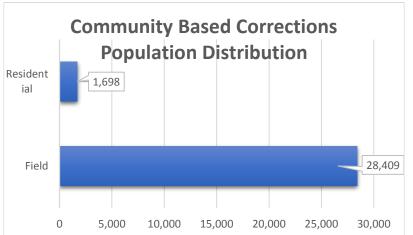

| 22783    | 76%      |
| Unknown         | 0           | 0%          | 157      | 1%       |

| Crime Type   | Prison | Prison | CBC  | CBC |
|--------------|--------|--------|------|-----|
|              | #      | %      | #    | %   |
| Drug         | 1579   | 19%    | 8092 | 27% |
| Violent      | 3952   | 47%    | 6312 | 21% |
| Property     | 1544   | 19%    | 6986 | 23% |
| Public Order | 509    | 6%     | 7937 | 26% |
| Other        | 791    | 9%     | 780  | 3%  |

| Veteran | Prison | Prison | CBC  | CBC |
|---------|--------|--------|------|-----|
|         | #      | %*     | #    | %*  |
| Male    | 467    | 6%     | 1163 | 4%  |
| Female  | 5      | .05%   | 69   | .2% |

<sup>\*%</sup> of Prison and CBC populations for the quarter

## **Community Corrections Statistics**







## Staff/Budget

### Average Daily Cost per Offender (FY16)

| Prisons (includes \$2.09 | Community (does not            |
|--------------------------|--------------------------------|
| per meal cost)           | include treatment costs)       |
| \$95.85                  | \$75.53 Residential Facilities |
|                          | \$4.59 Probation/Parole        |
|                          |                                |

### **Iowa Department of Corrections**

### Operating Budget FY2017

General Fund \$385,055,323 Other Revenue \$28,774,245

#### Recidivism FY2016

Return Rate to Prison: 34.2%

Recidivism Rate (Target Population): 31.5%

\*Target Populations are higher risk probationers and instate parolees