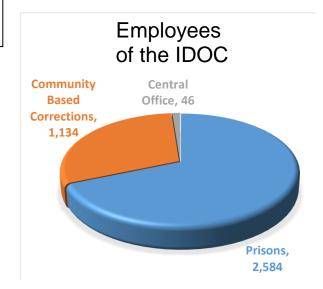

lations for the quarter

## **Community Corrections Statistics**







## Staff/Budget

### Average Daily Cost per Offender (FY16)

| Prisons (includes \$2.09 | Community (does not            |
|--------------------------|--------------------------------|
| per meal cost)           | include treatment costs)       |
| \$95.85                  | \$75.53 Residential Facilities |
|                          | \$4.59 Probation/Parole        |
|                          |                                |

### **Iowa Department of Corrections**

### Operating Budget FY2017

General Fund \$385,055,323 Other Revenue \$28,774,245

#### Recidivism FY2016

Return Rate to Prison: 34.2%

Recidivism Rate (Target Population): 31.5%

\*Target Populations are higher risk probationers and instate parolees