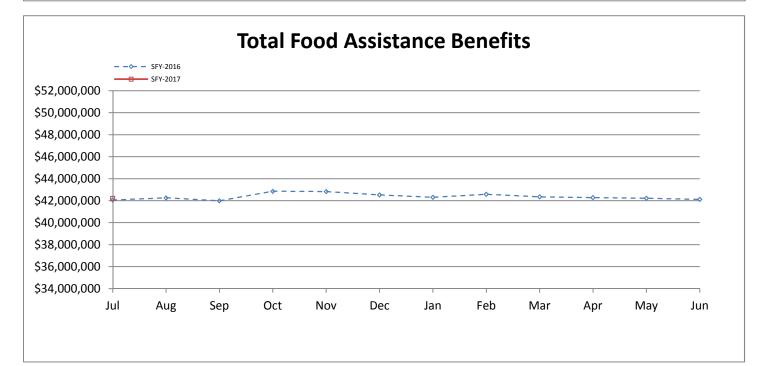

| * <u>Households</u>              | July, 2016   | June, 2016   | July, 2015   | % of Change<br>Over Last Year |
|----------------------------------|--------------|--------------|--------------|-------------------------------|
| FA/FIP                           | 8,783        | 8,740        | 9,609        | -8.6%                         |
| FA/Medical Assistance            | 149,179      | 149,592      | 151,411      | -1.5%                         |
| FA/ <b>hawk-i</b>                | 547          | 531          | 507          | 7.9%                          |
| FA Only                          | 21,379       | 21,376       | 21,339       | 0.2%                          |
| Total Households                 | 179,888      | 180,239      | 182,866      | -1.6%                         |
| * <u>Recipients</u>              |              |              |              |                               |
| FA/FIP                           | 22,771       | 22,565       | 24,780       | -8.1%                         |
| FA/Medical Assistance            | 305,118      | 305,706      | 310,631      | -1.8%                         |
| FA/ <b>hawk-i</b>                | 1,955        | 1,914        | 1,636        | 19.5%                         |
| FA Only                          | 52,996       | 52,944       | 52,721       | 0.5%                          |
| Total Recipients                 | 382,840      | 383,129      | 389,768      | -1.8%                         |
| * <u>Allotments</u>              |              |              |              |                               |
| FA/FIP                           | \$3,706,451  | \$3,654,900  | \$3,927,280  | -5.6%                         |
| FA/Medical Assistance            | \$34,818,201 | \$34,808,615 | \$34,641,141 | 0.5%                          |
| FA/ <b>hawk-i</b>                | \$132,016    | \$125,971    | \$115,723    | 14.1%                         |
| FA Only                          | \$3,557,296  | \$3,521,505  | \$3,366,319  | 5.7%                          |
| Total Allotments                 | \$42,213,964 | \$42,110,991 | \$42,050,463 | 0.4%                          |
| *Average Allotment per Household |              |              |              |                               |
| FA/FIP                           | \$422.00     | \$418.18     | \$408.71     | 3.3%                          |
| FA/Medical Assistance            | \$233.40     | \$232.69     | \$228.79     | 2.0%                          |
| FA/ <b>hawk-i</b>                | \$241.35     | \$237.23     | \$228.25     | 5.7%                          |
| FA Only                          | \$166.39     | \$164.74     | \$157.75     | 5.5%                          |
| Overall Average per Household    | \$234.67     | \$233.64     | \$229.95     | 2.1%                          |
| *Average Allotment per Recipient |              |              |              |                               |
| FA/FIP                           | \$162.77     | \$161.97     | \$158.49     | 2.7%                          |
| FA/Medical Assistance            | \$114.11     | \$113.86     | \$111.52     | 2.3%                          |
| FA/ <b>hawk-i</b>                | \$67.53      | \$65.82      | \$70.74      | -4.5%                         |
| FA Only                          | \$67.12      | \$66.51      | \$63.85      | 5.1%                          |
| Overall Average per Recipient    | \$110.27     | \$109.91     | \$107.89     | 2.2%                          |

## State Fiscal Year to Date

| * <u>Allotment</u>    | SFY 2017     | SFY 2016     | % of Change over<br>Last Year |  |
|-----------------------|--------------|--------------|-------------------------------|--|
| FA/FIP                | \$3,706,451  | \$3,927,280  | -5.62%                        |  |
| FA/Medical Assistance | \$34,818,201 | \$34,641,141 | 0.51%                         |  |
| FA/ <i>hawk-i</i>     | \$132,016    | \$115,723    | 14.08%                        |  |
| FA Only               | \$3,557,296  | \$3,366,319  | 5.67%                         |  |
| Total Allotment       | \$42,213,964 | \$42,050,463 | 0.39%                         |  |