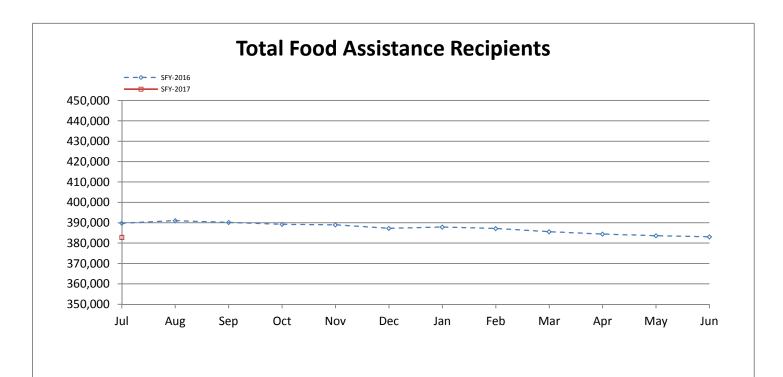

| * <u>Households</u>              | July, 2016   | June, 2016   | July, 2015   | % of Change<br>Over Last Year |
|----------------------------------|--------------|--------------|--------------|-------------------------------|
| FA/FIP                           | 8,783        | 8,740        | 9,609        | -8.6%                         |
| FA/Medical Assistance            | 149,179      | 149,592      | 151,411      | -1.5%                         |
| FA/ <b>hawk-i</b>                | 547          | 531          | 507          | 7.9%                          |
| FA Only                          | 21,379       | 21,376       | 21,339       | 0.2%                          |
| Total Households                 | 179,888      | 180,239      | 182,866      | -1.6%                         |
| * <u>Recipients</u>              |              |              |              |                               |
| FA/FIP                           | 22,771       | 22,565       | 24,780       | -8.1%                         |
| FA/Medical Assistance            | 305,118      | 305,706      | 310,631      | -1.8%                         |
| FA/ <b>hawk-i</b>                | 1,955        | 1,914        | 1,636        | 19.5%                         |
| FA Only                          | 52,996       | 52,944       | 52,721       | 0.5%                          |
| Total Recipients                 | 382,840      | 383,129      | 389,768      | -1.8%                         |
| * <u>Allotments</u>              |              |              |              |                               |
| FA/FIP                           | \$3,706,451  | \$3,654,900  | \$3,927,280  | -5.6%                         |
| FA/Medical Assistance            | \$34,818,201 | \$34,808,615 | \$34,641,141 | 0.5%                          |
| FA/ <b>hawk-i</b>                | \$132,016    | \$125,971    | \$115,723    | 14.1%                         |
| FA Only                          | \$3,557,296  | \$3,521,505  | \$3,366,319  | 5.7%                          |
| Total Allotments                 | \$42,213,964 | \$42,110,991 | \$42,050,463 | 0.4%                          |
| *Average Allotment per Household |              |              |              |                               |
| FA/FIP                           | \$422.00     | \$418.18     | \$408.71     | 3.3%                          |
| FA/Medical Assistance            | \$233.40     | \$232.69     | \$228.79     | 2.0%                          |
| FA/ <b>hawk-i</b>                | \$241.35     | \$237.23     | \$228.25     | 5.7%                          |
| FA Only                          | \$166.39     | \$164.74     | \$157.75     | 5.5%                          |
| Overall Average per Household    | \$234.67     | \$233.64     | \$229.95     | 2.1%                          |
| *Average Allotment per Recipient |              |              |              |                               |
| FA/FIP                           | \$162.77     | \$161.97     | \$158.49     | 2.7%                          |
| FA/Medical Assistance            | \$114.11     | \$113.86     | \$111.52     | 2.3%                          |
| FA/ <b>hawk-i</b>                | \$67.53      | \$65.82      | \$70.74      | -4.5%                         |
| FA Only                          | \$67.12      | \$66.51      | \$63.85      | 5.1%                          |
| Overall Average per Recipient    | \$110.27     | \$109.91     | \$107.89     | 2.2%                          |