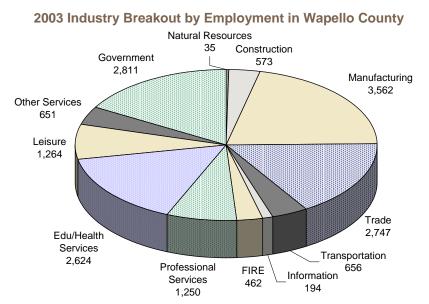

## **Executive Summary**

As of 2003, Wapello County's largest private sector was Manufacturing, representing 21.17 percent (3,562) of the county's total covered employment of 16,829. Over 62 percent of this sector's employment was in Food Manufacturing. The county's total employment increased by 2.48 percent since 2002 and the average annual wage increased by 3.25 percent to \$26,953 for all industries.

| 2003 Covered Employment and Reporting Units by Industry in Wapello Cour |            |          |                                     |        |            |          |  |  |  |
|-------------------------------------------------------------------------|------------|----------|-------------------------------------|--------|------------|----------|--|--|--|
| Re                                                                      | porting Un | its      |                                     | E      | Employment |          |  |  |  |
| 2002                                                                    | 2003       | % Change |                                     | 2002   | 2003       | % Change |  |  |  |
| 952                                                                     | 949        | -0.32%   | Total All Industries                | 16,421 | 16,829     | 2.48%    |  |  |  |
| 873                                                                     | 873        | 0.00%    | Private Business                    | 13,628 | 14,018     | 2.86%    |  |  |  |
|                                                                         |            |          |                                     |        |            |          |  |  |  |
| 10                                                                      | 8          | -20.00%  | Ag/Natural Resources & Mining       | 46     | 35         | -23.91%  |  |  |  |
| 97                                                                      | 86         | -11.34%  | Construction                        | 570    | 573        | 0.53%    |  |  |  |
| 32                                                                      | 30         | -6.25%   | Manufacturing                       | 3,491  | 3,562      | 2.03%    |  |  |  |
| 198                                                                     | 204        | 3.03%    | Trade                               | 2,652  | 2,747      | 3.58%    |  |  |  |
| 46                                                                      | 49         | 6.52%    | Wholesale Trade                     | 305    | 345        | 13.11%   |  |  |  |
| 152                                                                     | 155        | 1.97%    | Retail Trade                        | 2,347  | 2,402      | 2.34%    |  |  |  |
| 44                                                                      | 46         | 4.55%    | Transportation & Utilities          | 657    | 656        | -0.15%   |  |  |  |
| 16                                                                      | 15         | -6.25%   | Information                         | 210    | 194        | -7.62%   |  |  |  |
| 83                                                                      | 89         | 7.23%    | Finance, Insurance, and Real Estate | 427    | 462        | 8.20%    |  |  |  |
| 89                                                                      | 97         | 8.99%    | Professional & Business Services    | 1,073  | 1,250      | 16.50%   |  |  |  |
| 101                                                                     | 103        | 1.98%    | Education & Health Services         | 2,548  | 2,624      | 2.98%    |  |  |  |
| 96                                                                      | 97         | 1.04%    | Leisure & Hospitality               | 1,289  | 1,264      | -1.94%   |  |  |  |
| 107                                                                     | 99         | -7.48%   | Other Services                      | 666    | 651        | -2.25%   |  |  |  |
|                                                                         |            |          |                                     |        |            |          |  |  |  |
| 79                                                                      | 76         | -3.80%   | Government                          | 2,794  | 2,811      | 0.61%    |  |  |  |
| 18                                                                      | 17         | -5.56%   | State                               | 182    | 185        | 1.65%    |  |  |  |
| 47                                                                      | 46         | -2.13%   | Local                               | 2,464  | 2,486      | 0.89%    |  |  |  |
| 14                                                                      | 13         | -7.14%   | Federal                             | 148    | 141        | -4.73%   |  |  |  |
|                                                                         |            |          |                                     |        |            |          |  |  |  |