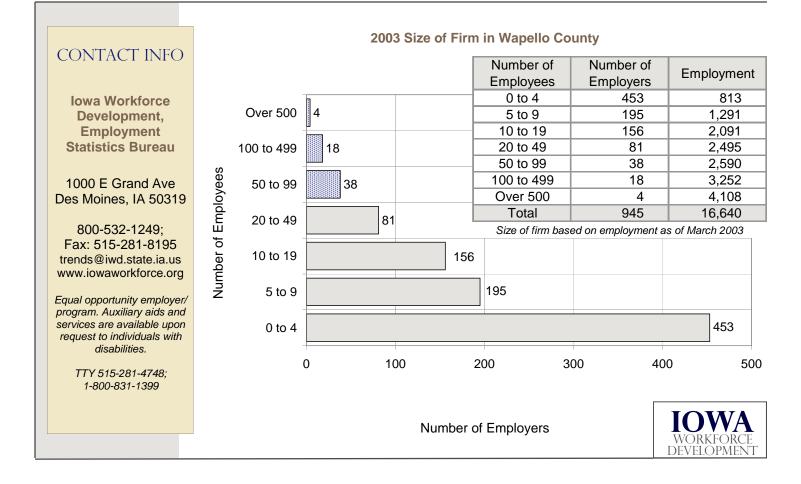

|                                 |                                  | * pre  |

# QUICK FACTS

Average Weekly Wage Comparisons

## Wapello \$518

Rank Among All 99 Iowa Counties -33-

> Statewide \$591

Nation\* \$726

\* preliminary data

# 2004 QUARTERLY CENSUS OF EMPLOYMENT AND WAGES PROFILE





PENALTY FOR PRIVATE USE \$300

IOWA WORKFORCE DEVELOPMENT 1000 East Grand Avenue Des Moines, Iowa 50319-0209