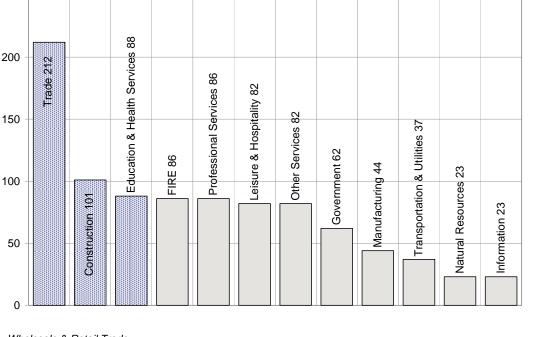

# QUICK FACTS

250

Number of Units

Jasper County's Largest Industries by Worksites

Wholesale & Retail Trade 212

> Construction 101

Education & Health Services 88

Reporting Units by Industry in 2003 in Jasper County A Unit is Defined as a Worksite