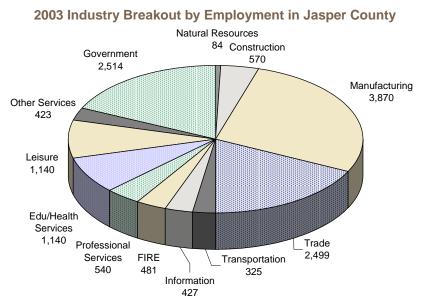

#### **Executive Summary**

As of 2003, Jasper County's largest private sector was Manufacturing, representing 27.62 percent (3,870) of the county's total covered employment of 14,013. Over 72 percent of this sector's employment is in the Electrical Equipment Manufacturing industry. Although the county's total covered employment decreased by 4.67 percent since 2002, the average annual wage increased by 3.32 percent to \$32,606 for all industries, which is 6.18 percent higher than the statewide average.

Jasper County's average weekly wage for all industries was \$627 for 2003. This was an increase of 3.29 percent since 2002. The highest average weekly wage for a private sector was Manufacturing, averaging \$970 with gross total wages of \$195.2 million.

| 2003 Covered Employment and Reporting Units by Industry in Jasper Col |             |          |                                     |            |        |          |  |  |  |
|-----------------------------------------------------------------------|-------------|----------|-------------------------------------|------------|--------|----------|--|--|--|
| Re                                                                    | eporting Un | its      |                                     | Employment |        |          |  |  |  |
| 2002                                                                  | 2003        | % Change |                                     | 2002       | 2003   | % Change |  |  |  |
| 955                                                                   | 926         | -3.04%   | Total All Industries                | 14,700     | 14,013 | -4.67%   |  |  |  |
| 882                                                                   | 864         | -2.04%   | Private Business                    | 12,243     | -6.07% |          |  |  |  |
|                                                                       |             |          |                                     |            |        |          |  |  |  |
| 20                                                                    | 23          | 15.00%   | Ag/Natural Resources & Mining       | 94         | 84     | -10.64%  |  |  |  |
| 101                                                                   | 101         | 0.00%    | Construction                        | 623        | 570    | -8.51%   |  |  |  |
| 46                                                                    | 44          | -4.35%   | Manufacturing                       | 4,363      | 3,870  | -11.30%  |  |  |  |
| 217                                                                   | 212         | -2.30%   | Trade                               | 2,595      | 2,499  | -3.70%   |  |  |  |
| 59                                                                    | 64          | 8.47%    | Wholesale Trade                     | 492        | 488    | -0.81%   |  |  |  |
| 158                                                                   | 147         | -6.96%   | Retail Trade                        | 2,102      | 2,012  | -4.28%   |  |  |  |
| 38                                                                    | 37          | -2.63%   | Transportation & Utilities          | 331        | 325    | -1.81%   |  |  |  |
| 22                                                                    | 23          | 4.55%    | Information                         | 420        | 427    | 1.67%    |  |  |  |
| 86                                                                    | 86          | 0.00%    | Finance, Insurance, and Real Estate | 441        | 481    | 9.07%    |  |  |  |
| 90                                                                    | 86          | -4.44%   | Professional & Business Services    | 562        | 540    | -3.91%   |  |  |  |
| 94                                                                    | 88          | -6.38%   | Education & Health Services         | 1,203      | 1,140  | -5.24%   |  |  |  |
| 87                                                                    | 82          | -5.75%   | Leisure & Hospitality               | 1,196      | 1,140  | -4.68%   |  |  |  |
| 83                                                                    | 82          | -1.20%   | Other Services                      | 418        | 423    | 1.20%    |  |  |  |
|                                                                       |             |          |                                     |            |        |          |  |  |  |
| 74                                                                    | 62          | -16.22%  | Government                          | 2,457      | 2,514  | 2.32%    |  |  |  |
| 8                                                                     | 9           | 12.50%   | State                               | 409        | 416    | 1.71%    |  |  |  |
| 55                                                                    | 45          | -18.18%  | Local                               | 1,927      | 1,978  | 2.65%    |  |  |  |
| 11                                                                    | 9           | -18.18%  | Federal                             | 121        | 120    | -0.83%   |  |  |  |
|                                                                       |             |          |                                     |            |        |          |  |  |  |