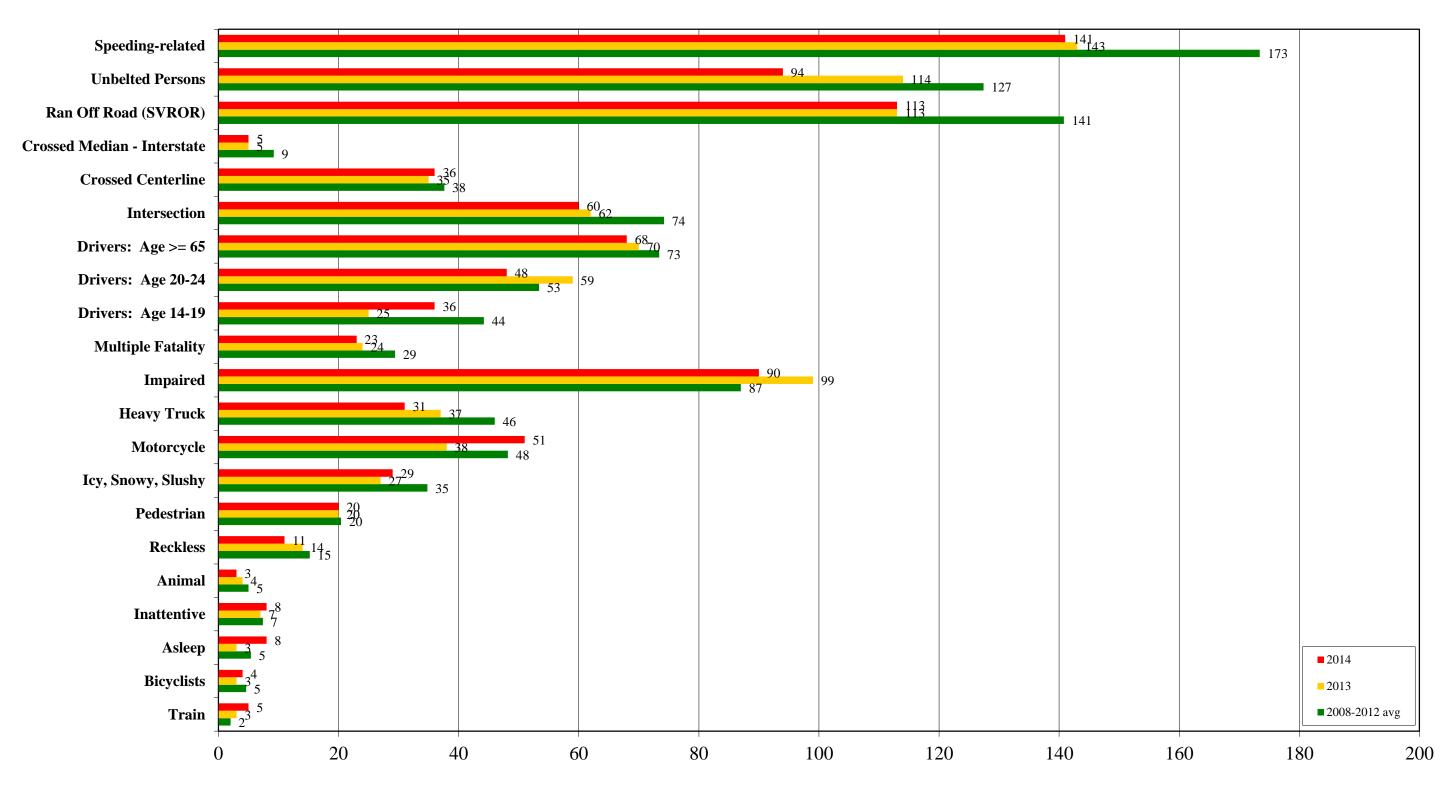

### Iowa Fatal and Major Crashes Associated with Key Emphases - January thru December (by Iowa Dept. of Transportation - Office of Traffic and Safety on April 15, 2015)

## Iowa Fatal and Major Crashes Associated with Key Emphases - January thru December (by Iowa Dept. of Transportation - Office of Traffic and Safety on April 15, 2015)