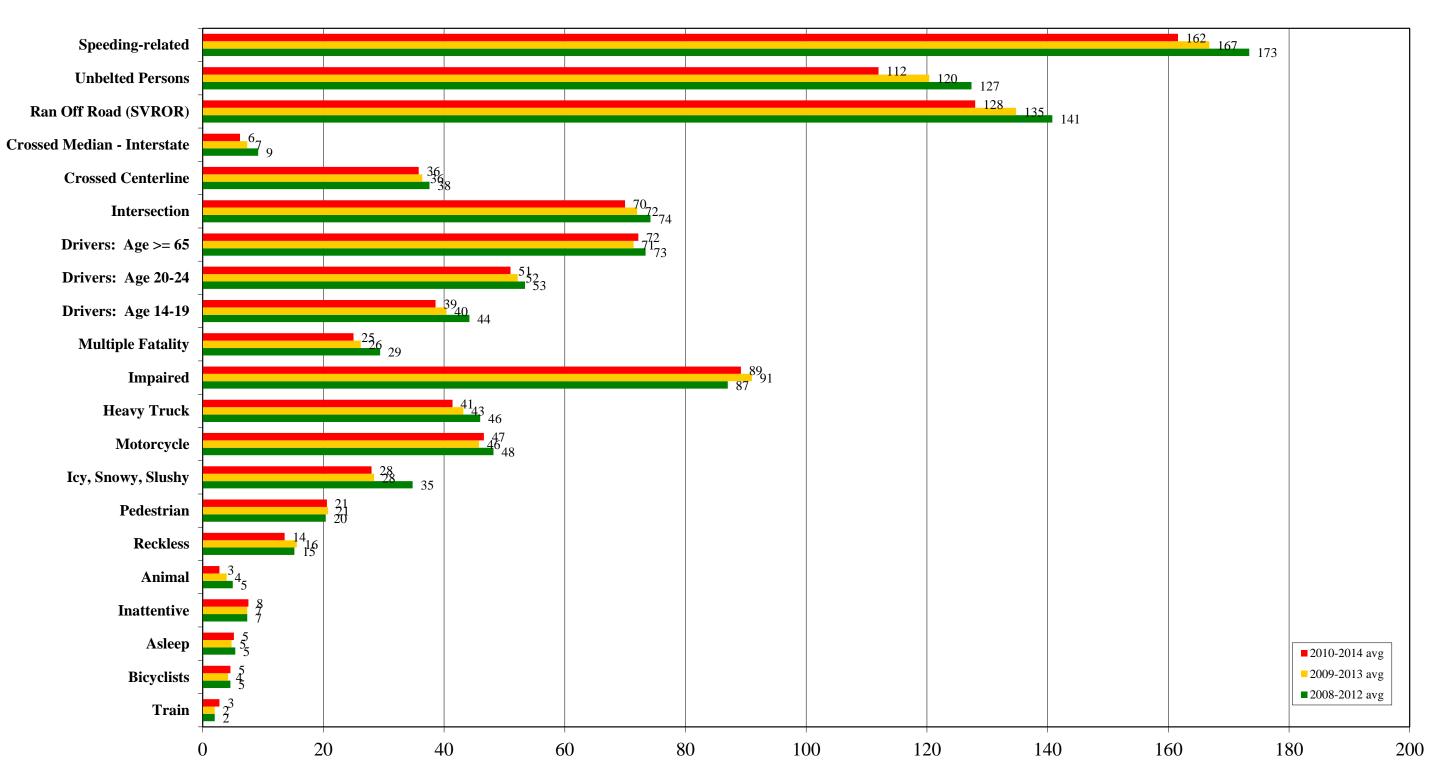

### Iowa Fatal Crashes Associated with Key Emphases - January thru December (by Iowa Dept. of Transportation - Office of Traffic and Safety on April 15, 2015)

## Iowa Fatal Crashes Associated with Key Emphases - January thru December (by Iowa Dept. of Transportation - Office of Traffic and Safety on April 15, 2015)