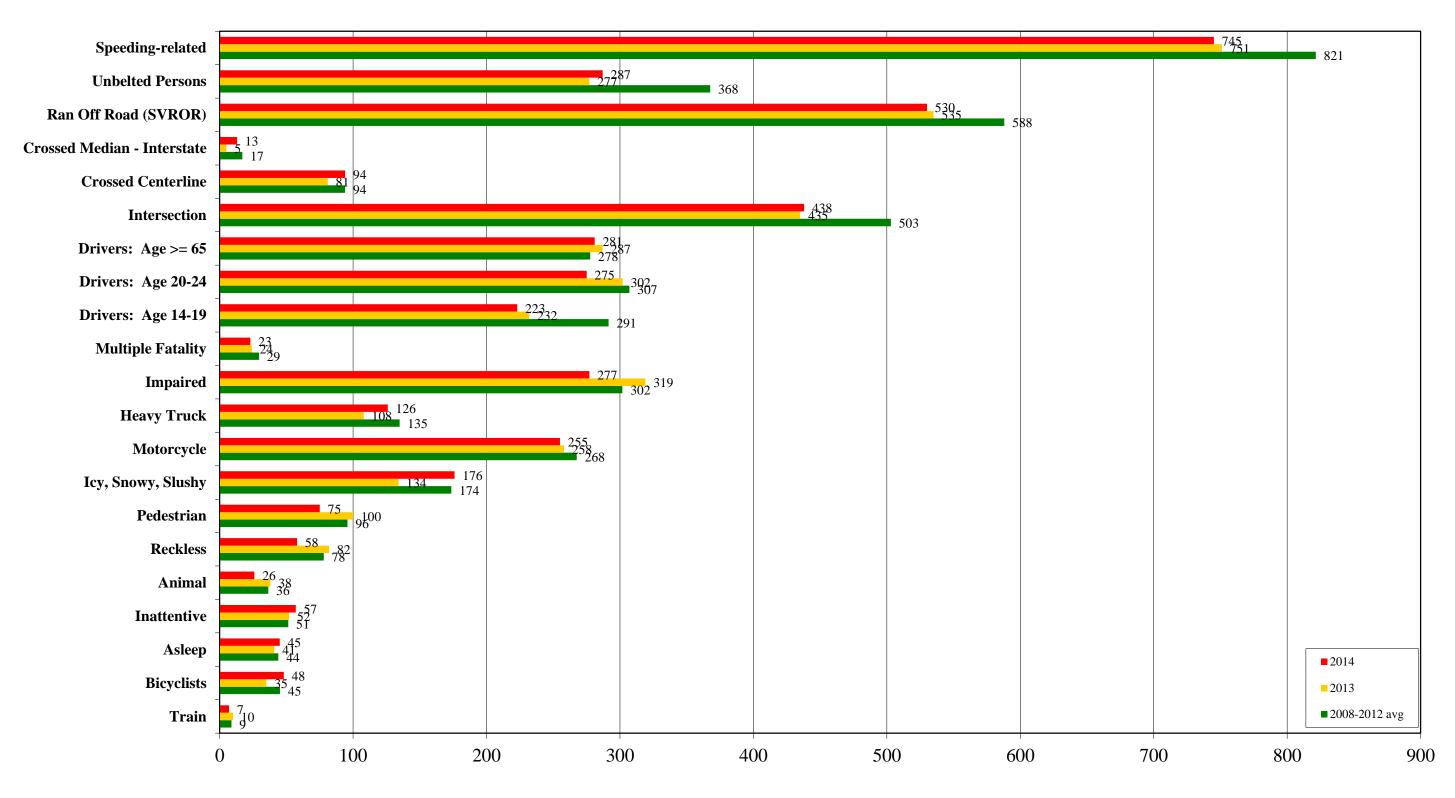

### Iowa Fatal and Major Crashes Associated with Key Emphases - January thru December (by Iowa Dept. of Transportation - Office of Traffic and Safety on April 15, 2015)

## Iowa Fatal and Major Crashes Associated with Key Emphases - January thru December (by Iowa Dept. of Transportation - Office of Traffic and Safety on April 15, 2015)