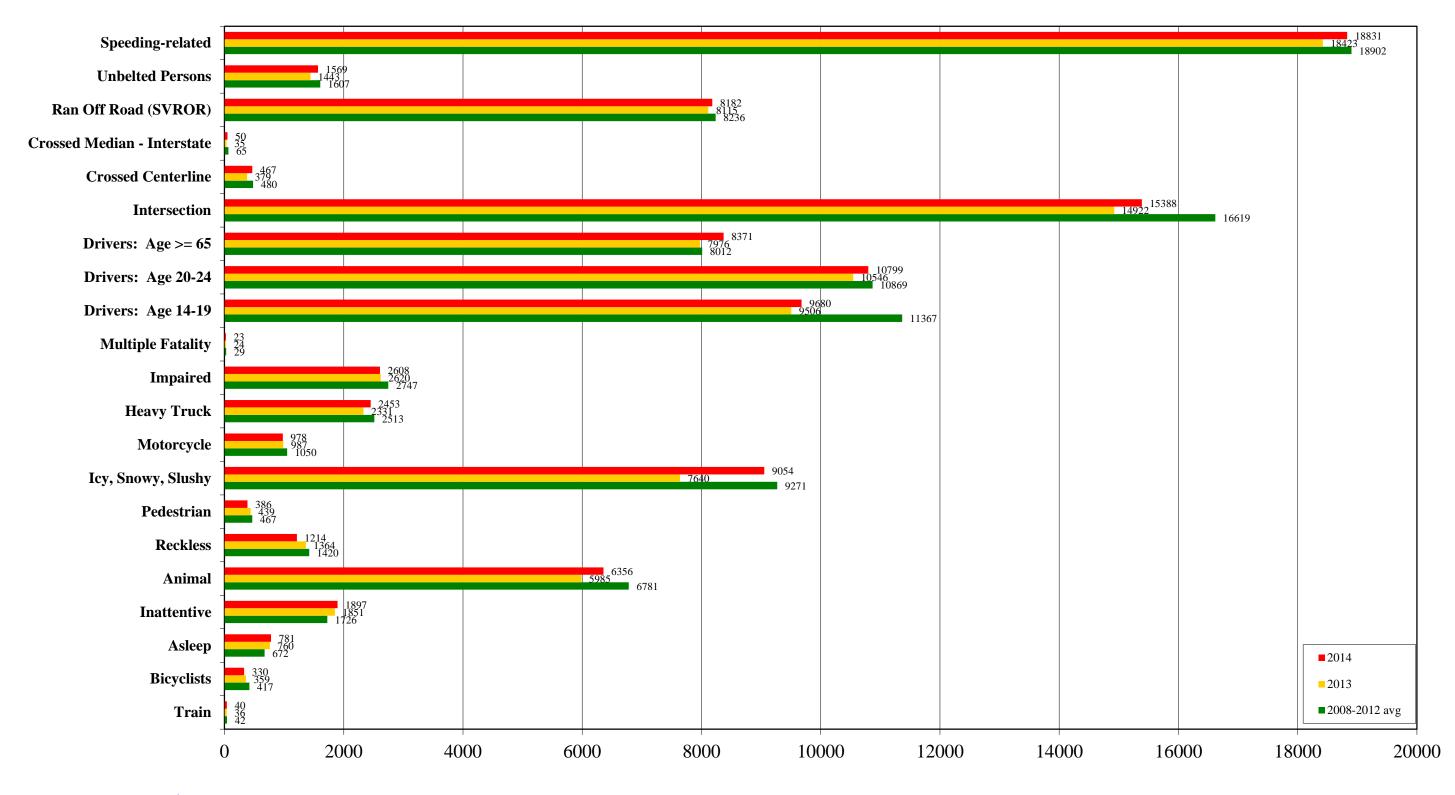

# Iowa Crashes Associated with Key Emphases - January thru December (by Iowa Dept. of Transportation - Office of Traffic and Safety on April15, 2015)