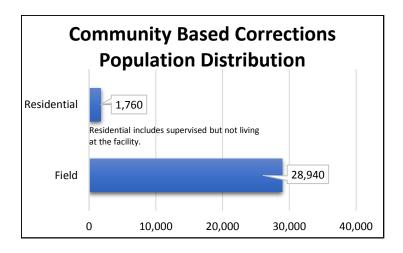

| 23,242 | 75.8% |
| Unknown         | 0      | 0.0%   | 188    | 0.6%  |
|                 |        |        |        |       |

| Crime Type   | Prison | Prison | CBC   | CBC   |
|--------------|--------|--------|-------|-------|
|              | #      | %      | #     | %     |
| Drug         | 1,639  | 20.0%  | 8,306 | 27.0% |
| Violent      | 3,873  | 47.2%  | 6,155 | 20.0% |
| Property     | 1,442  | 17.6%  | 7,362 | 24.0% |
| Public Order | 478    | 5.8%   | 8,124 | 26.5% |
| Other        | 773    | 9.4%   | 753   | 2.5%  |

| Veteran | Prison | Prison | CBC  | CBC  |
|---------|--------|--------|------|------|
|         | #      | %      | #    | %    |
| Male    | 490    | 6.0%   | 1113 | 3.7% |
| Female  | 5      | 0.0%   | 59   | 0.2% |

# **Community Corrections Statistics**







## Staff/Budget

#### Average Daily Cost per Offender (FY15)

| Prisons (includes \$2.09 | Community (does not            |
|--------------------------|--------------------------------|
| per meal cost)           | include treatment costs)       |
| \$93.61                  | \$76.71 Residential Facilities |
|                          | \$4.88 Probation/Parole        |

### **Iowa Department of Corrections**

#### **Operating Budget FY2016**

General Fund \$381,697,248
Other Revenue \$28,167,462

#### Recidivism FY2015

Return Rate to Prison: 31.9%

#### Post-Release Reconviction Rate:

Parole 29.1% Probation 14.6%