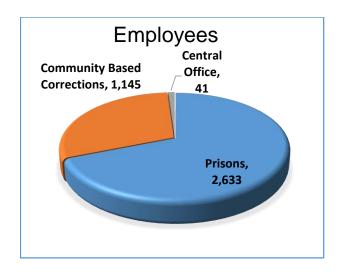

| #      | %      | #    | %    |
| Male    | 490    | 6.0%   | 1113 | 3.7% |
| Female  | 5      | 0.0%   | 59   | 0.2% |

# **Community Corrections Statistics**







## Staff/Budget

#### Average Daily Cost per Offender (FY15)

| Prisons (includes \$2.09 | Community (does not            |
|--------------------------|--------------------------------|
| per meal cost)           | include treatment costs)       |
| \$93.61                  | \$76.71 Residential Facilities |
|                          | \$4.88 Probation/Parole        |

### **Iowa Department of Corrections**

#### **Operating Budget FY2016**

General Fund \$381,697,248
Other Revenue \$28,167,462

#### Recidivism FY2015

Return Rate to Prison: 31.9%

#### Post-Release Reconviction Rate:

Parole 29.1% Probation 14.6%