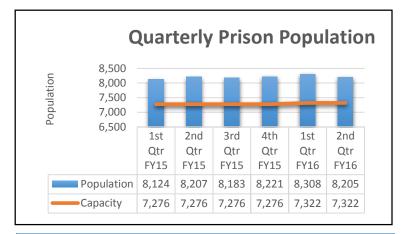

# **Quarterly Quick Facts**

# **December 31, 2015**

**IDOC** 

510 East 12th Street Des Moines, IA 50319 515-725-5701

http://www.doc.state.ia.us/

## **Prison Statistics**



# SENTENCES BEING SERVED Life 712 More than 40... 813 20 to 40 Years 10 to 20 Years 5 to 10 Years 3 to 5 Years 1 to 3 Years Less than 1 year 0



# **System Statistics**

| Gender  | Prison<br># | Prison<br>% | CBC<br># | CBC<br>% |
|---------|-------------|-------------|----------|----------|
| Male    | 7,486       | 91%         | 22,846   | 74.4%    |
| Female  | 719         | 9%          | 7,794    | 25.4%    |
| Unknown | 0           | 0%          | 60       | 0.2%     |

| Age      | Prison # | Prison<br>% | CBC<br># | CBC<br>% |
|----------|----------|-------------|----------|----------|
| Under 18 | 5        | 0.1%        | 187      | 0.6%     |
| 18-30    | 3,115    | 37.9%       | 13,728   | 44.7%    |
| 31-50    | 3,747    | 45.7%       | 12,969   | 42.2%    |
| 50+      | 1,3