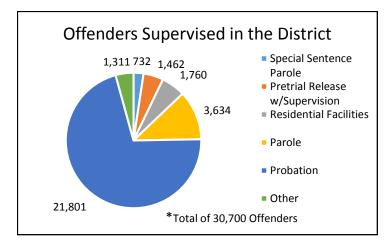

23,242 | 75.8% |
| Unknown         | 0      | 0.0%   | 188    | 0.6%  |
|                 |        |        |        |       |

| Crime Type   | Prison | Prison | CBC   | CBC   |
|--------------|--------|--------|-------|-------|
|              | #      | %      | #     | %     |
| Drug         | 1,639  | 20.0%  | 8,306 | 27.0% |
| Violent      | 3,873  | 47.2%  | 6,155 | 20.0% |
| Property     | 1,442  | 17.6%  | 7,362 | 24.0% |
| Public Order | 478    | 5.8%   | 8,124 | 26.5% |
| Other        | 773    | 9.4%   | 753   | 2.5%  |

| Veteran | Prison | Prison | CBC  | CBC  |
|---------|--------|--------|------|------|
|         | #      | %      | #    | %    |
| Male    | 490    | 6.0%   | 1113 | 3.7% |
| Female  | 5      | 0.0%   | 59   | 0.2% |

# **Community Corrections Statistics**







## Staff/Budget

#### Average Daily Cost per Offender (FY15)

| Prisons (includes \$2.09 | Community (does not            |
|--------------------------|--------------------------------|
| per meal cost)           | include treatment costs)       |
| \$93.61                  | \$76.71 Residential Facilities |
|                          | \$4.88 Probation/Parole        |

### **Iowa Department of Corrections**

#### **Operating Budget FY2016**

General Fund \$381,697,248
Other Revenue \$28,167,462

#### Recidivism FY2015

Return Rate to Prison: 31.9%

#### Post-Release Reconviction Rate:

Parole 29.1% Probation 14.6%