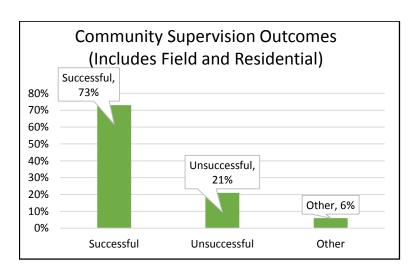

,242 | 75.8% |
| Unknown         | 0      | 0.0%   | 188    | 0.6%  |
|                 |        |        |        |       |

| Crime Type   | Prison | Prison | CBC   | CBC   |
|--------------|--------|--------|-------|-------|
|              | #      | %      | #     | %     |
| Drug         | 1,639  | 20.0%  | 8,306 | 27.0% |
| Violent      | 3,873  | 47.2%  | 6,155 | 20.0% |
| Property     | 1,442  | 17.6%  | 7,362 | 24.0% |
| Public Order | 478    | 5.8%   | 8,124 | 26.5% |
| Other        | 773    | 9.4%   | 753   | 2.5%  |

| Veteran | Prison | Prison | CBC  | CBC  |
|---------|--------|--------|------|------|
|         | #      | %      | #    | %    |
| Male    | 490    | 6.0%   | 1113 | 3.7% |
| Female  | 5      | 0.0%   | 59   | 0.2% |

# **Community Corrections Statistics**







## Staff/Budget

#### Average Daily Cost per Offender (FY15)

| Prisons (includes \$2.09 | Community (does not            |
|--------------------------|--------------------------------|
| per meal cost)           | include treatment costs)       |
| \$93.61                  | \$76.71 Residential Facilities |
|                          | \$4.88 Probation/Parole        |

### **Iowa Department of Corrections**

#### **Operating Budget FY2016**

General Fund \$381,697,248
Other Revenue \$28,167,462

#### Recidivism FY2015

Return Rate to Prison: 31.9%

#### Post-Release Reconviction Rate:

Parole 29.1% Probation 14.6%