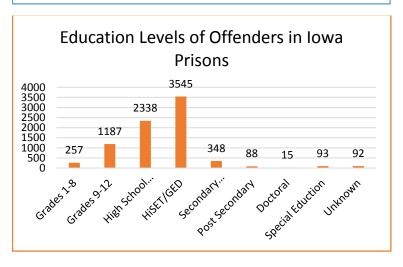

# **Quarterly Quick Facts**

# **December 31, 2015**

**IDOC** 

510 East 12th Street Des Moines, IA 50319 515-725-5701

http://www.doc.state.ia.us/

## **Prison Statistics**



# SENTENCES BEING SERVED Life 712 More than 40... 813 20 to 40 Years 10 to 20 Years 5 to 10 Years 3 to 5 Years 1 to 3 Years Less than 1 year 0



# **System Statistics**

| Gender  | Prison<br># | Prison<br>% | CBC<br># | CBC<br>% |
|---------|-------------|-------------|----------|----------|
| Male    | 7,486       | 91%         | 22,846   | 74.4%    |
| Female  | 719         | 9%          | 7,794    | 25.4%    |
| Unknown | 0           | 0%          | 60       | 0.2%     |

| Age      | Prison # | Prison<br>% | CBC<br># | CBC<br>% |
|----------|----------|-------------|----------|----------|
| Under 18 | 5        | 0.1%        | 187      | 0.6%     |
| 18-30    | 3,115    | 37.9%       | 13,728   | 44.7%    |
| 31-50    | 3,747    | 45.7%       | 12,969   | 42.2%    |
| 50+      | 1,338    | 16.3%       | 3,816    | 12.5%    |

| Race/Ethnicity  | Prison | Prison | CBC    | CBC   |
|-----------------|--------|--------|--------|