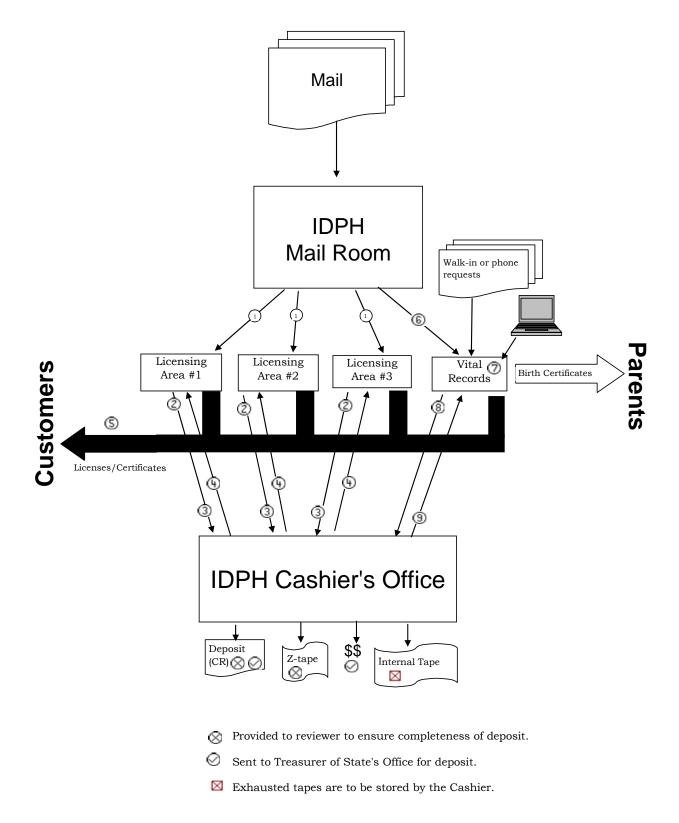

### **DEPOSIT OF FEES**

**Licensing** – Most of the fees collected by IDPH for licensing are received through the mail. Prior to March 2004, all of IDPH's mail was received and sorted in an unsecured centralized mail processing area. After March 2, 2004, IDPH secured the area where mail is received and sorted.

Once sorted, the mail, including all fees, is picked up by staff from IDPH's various divisions and bureaus. The procedures used to process applications and license renewals vary by area. However, each area ensures the appropriate fees are collected prior to issuance of the license or other service requested. After processing the license, renewal or other requested service, the requested documentation is mailed to the licensee and the fees, along with appropriate documentation, are forwarded to the IDPH Cashier.

<u>Vital Records</u> – A majority of the fees collected by IDPH for registration of events and copies of certificates are received through the mail. As stated previously, prior to March 2004, all mail was received and sorted in an unsecured mail processing area. Once sorted, mail containing requests for vital records, including all fees, was picked up by a mail clerk from the vital records area of the Bureau of Health Statistics.

After returning to the vital records area of the Bureau, the mail clerk sorts the mail between Summary Reports from hospitals, requests for certified copies and all other correspondence. The Summary Reports are provided to another staff member who reviews them to ensure completeness and compares them to the funds received. The funds are then forwarded with the Summary Reports to the IDPH Cashier for deposit.

The mail clerk also ensures all requests for certified copies are made by an eligible party, are properly paid for and contain all required components for processing. She also restrictively endorses any checks for eligible requests. Any ineligible requests and associated payments are returned to the individual. All eligible requests are entered into a computerized system and assigned a tracking number.

Based on the volume of mail, some Summary Reports and requests for certified copies may remain in the vital records area for a day or more before it is sorted, logged and processed. While the vital records area is secured and the mail is stored in a file drawer overnight, the mail is still accessible during normal working hours when the mail clerk is not sitting at her desk.

**IDPH Cashier** – The IDPH Cashier is responsible for depositing checks, cash and money orders collected by the Department with the Treasurer of State's Office and ensuring the deposits are properly recorded. All funds collected for licensing and the Bureau of Health Statistics are accompanied by specific documentation. The IDPH Cashier is to record the date, amount and type of fee on the documentation for each transaction. The IDPH Cashier is also responsible for preparing the cash receipt document (CR) which acts as a deposit slip when the funds are remitted to the Treasurer of State's Office for deposit to the bank.

Using a validation machine programmed to record the type of fee received, the IDPH Cashier is responsible for keying in the amount received for each transaction. The documentation accompanying the fee is to be validated by the IDPH Cashier using a printer connected to the machine. The validation information includes:

- a sequential 4-digit validation number,
- the dollar amount,
- the date and
- an abbreviated description of the type of fee.

The validated documents are returned to the appropriate licensing area or the Bureau of Health Statistics. The licensing documentation is filed in each area of IDPH in a manner best suited to the needs of that area. Some areas file the documentation by licensee while others file it by the date processed. The Summary Reports returned to Health Statistics are filed by hospital.

The validated information recorded on the documentation returned to each licensing area and the Bureau of Health Statistics is also recorded on one of two tapes generated by the validation machine. An internal tape should capture each individual transaction validated by the IDPH Cashier. The tape is an ongoing record of the deposit activity. Rather than being torn off with each deposit, it is continuous for a period of time (usually several weeks). The internal tape is to be changed by the IDPH Cashier only when it is exhausted and then stored.

An external tape is generated by the validation machine when it is totaled to prepare a deposit. The tape is referred to as a "Z-tape". The total funds recorded for each type of fee (since the last time the machine was totaled) is printed on the tape. The "Z-tape" is used to prepare the CR and balance the amount recorded to the cash, checks and money orders taken to the Treasurer of State's Office for deposit.

Prior to depositing the cash and checks with the Treasurer of State's Office, the "Z-tape" and the CR document are reviewed by someone independent of their preparation. The reviewer initials the CR to document it agrees with the "Z-tape." The internal tape was not used during the review or reconciliation process. After approval, the CR is returned to the IDPH Cashier who takes the document along with the cash, checks and money orders to the Treasurer of State's Office for deposit.

A copy of a portion of a "Z-tape" and an internal tape are included in **Appendices 2** and **3**, respectively. A flow chart of the deposit process is included in **Appendix 4**.

Patricia Burgett, Accounting Clerk I, started employment with the State of Iowa on February 2, 1986. As the IDPH Cashier, Ms. Burgett was to validate supporting documentation, prepare the CR documents, balance the fees and carry the daily deposits to the Treasurer of State's Office. When Ms. Burgett was out of the office, a back-up IDPH Cashier performed her duties.