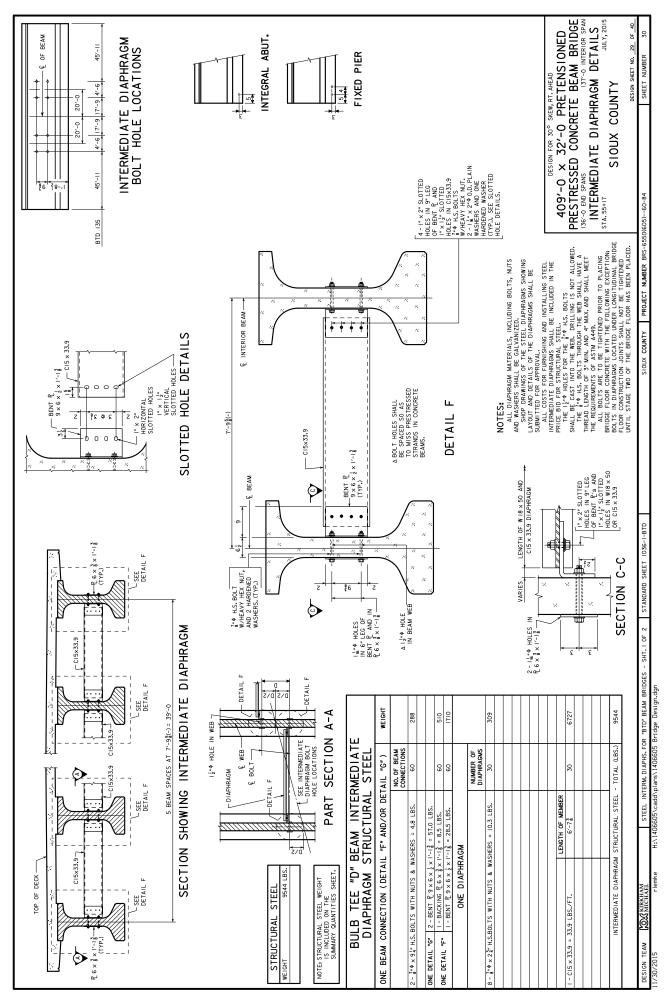

Make the following changes to the PROPOSAL SCHEDULE OF PRICES:

Change Proposal Line No. 0100 2408-7800000 STRUCTURAL STEEL From: 9,021.000 LB To: 9,544.000 LB

If the above changes are not made, they will be made as shown here.