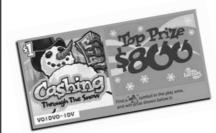

### Players Could Be 'Cashing' In With This New Ticket

Cashing Through The Snow

Cost: \$1 Top Prize: \$800 Odds: 1 in 4.61 Begin Ordering: Nov. 15

| 4.7                          | Prize | Odds           |
|------------------------------|-------|----------------|
| Hopefully lots of players    |       |                |
| will be "Cashing Through The | \$1   | 1 in 7.50      |
| Snow" this winter!           | \$2   | 1 in 20.00     |
| If a player finds a          | \$4   | 1 in 50.00     |
| "Snowman" symbol, they win   | \$8   | 1 in 150.00    |
| the prize shown below it.    | \$18  | 1 in 300.00    |
|                              | \$38  | 1 in 300.00    |
|                              | \$800 | 1 in 39.900.00 |