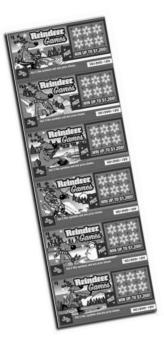

#### **Reindeer Games**

**Cost: \$1** 

Top Prize: \$1,200 Odds: 1 in 4.48

Begin Ordering: Nov. 1

This little reindeer plays all kinds of winter games. Follow him and you could win up to \$1,200!

There are six different scenes featured on these tickets.

If a player finds three like symbols, they win the prize shown in the "Prize Box."

| Prize   | Odds           |
|---------|----------------|
| \$1     | 1 in 7.50      |
| \$2     | 1 in 20.00     |
| \$3     | 1 in 37.50     |
| \$6     | 1 in 150.00    |
| \$12    | 1 in 300.00    |
| \$48    | 1 in 300.00    |
| \$1,200 | 1 in 59,850.00 |