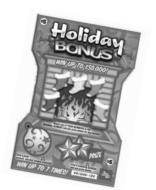

### **Holiday Bonus**

**Cost: \$5** 

Top Prize: \$50,000 Odds: 1 in 3.14 Begin Ordering: Nov. 1

Your "Holiday Bonus" could be \$50,000!

In the number match area, match any of "Your Numbers" to the "Winning Number" and win the prize shown for that number. In the bonus area, if the player reveals a prize amount, they win that amount instantly. In the symbol match area, find two matching symbols and win the prize shown.

| Prize    | Odds           |
|----------|----------------|
| \$5      | 1 in 6.00      |
| \$6      | 1 in 10.00     |
| \$10     | 1 in 60.00     |
| \$12     | 1 in 60.00     |
| \$25     | 1 in 60.00     |
| \$50     | 1 in 598.50    |
| \$500    | 1 in 5,985.00  |
| \$50,000 | 1 in 59,850.00 |