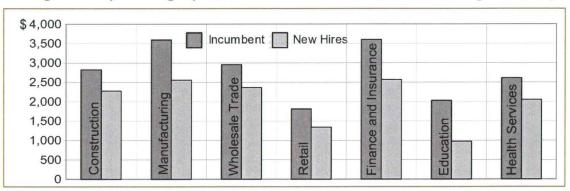

# QUICK FACTS Quarterly Workforce Indicators

**Definitions** 

Total Employment
Number of workers
who are employed by
the same employer in
both the current and
previous quarter

New Hires
Total number of
accessions that were
also not employed by
that employer during
the previous four
quarters

For additional definitions see source information below the LED tables

| Quarterly Workforce Indicators | Region 1 - (Q2) | Region 1 (Avg: 4 prior quarters) |
|--------------------------------|-----------------|----------------------------------|
| Total Employment               | 93,177          | 92,343                           |
| Net Job Flows                  | 2,811           | -701                             |
| Job Creation                   | 7,577           | 4,622                            |
| New Hires                      | 12,973          | 11,282                           |
| Separations                    | 15,397          | 15,317                           |
| Turnover                       | 8.50%           | 9.00%                            |
| Average Monthly Earnings       | \$2,635.00      | \$2,478.00                       |
| Average New Hire Earnings      | \$1,775.00      | \$1,522.50                       |