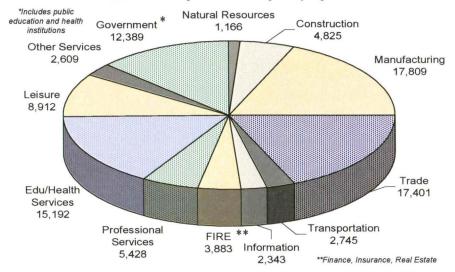

#### **Executive Summary**

As of 2004, Iowa Workforce Development's (IWD) Region 1 largest private industry was Manufacturing, representing 18.9 percent (17,809) of the region's total covered employment of 94,704. The region's total employment increased by 1.14 percent since 2003 and the average annual wage increased by 4.36 percent to \$28,814 for all industries. The Construction sector posted the largest employment percentage increase of 3.19 percent (149) during 2004.

IWD's Region 1 average weekly wage for all industries was \$554 for 2004. This was an increase of 4.33 percent since 2003. The highest average weekly wage for a private sector was in Manufacturing, averaging \$741 with gross total wages of \$686.0 million. Between 2003 and 2004, the Transportation & Utilities sector had the largest percentage increase in average weekly wage of 6.84 percent (\$47).

#### 2004 Industry Breakout by Employment

Source: Quarterly Census of Employment and Wages, www.iowaworkforce.org/lmi/empstat

#### **Census Statistics**

2003 - 2004 Covered Employment and Reporting Units by Industry

A Unit is Defined as a Worksite

| Re    | porting Un | its      |                                     | Employment |        | t        |
|-------|------------|----------|-------------------------------------|------------|--------|----------|
| 2003  | 2004       | % Change |                                     | 2003       | 2004   | % Change |
| 6,526 | 6,603      | 1.18%    | Total All Industries                | 93,640     | 94,704 | 1.14%    |
| 6,128 | 6,205      | 1.26%    | Private Business                    | 81,273     | 82,315 | 1.28%    |
| 147   | 156        | 6.12%    | Ag/Natural Resources & Mining       | 1,147      | 1,166  | 1.66%    |
| 699   | 716        | 2.43%    | Construction                        | 4,676      | 4,825  | 3.19%    |
| 395   | 394        | -0.25%   | Manufacturing                       | 17,647     | 17,809 | 0.92%    |
| 1,567 | 1,564      |          |                                     | 17,194     | 17,401 |          |
| 499   | 519        | 4.01%    | Wholesale Trade                     | 5,108      | 5,147  | _        |
| 1,068 | 1,045      | -2.15%   | Retail Trade                        | 12,085     | 12,255 |          |
| 327   | 329        | 0.61%    | Transportation & Utilities          | 2,731      | 2,745  |          |
| 118   | 123        |          | Information                         | 2,262      | 2,343  |          |
| 574   | 594        | 3.48%    | Finance, Insurance, and Real Estate | 3,787      | 3,883  |          |
| 598   | 626        | 4.68%    | Professional & Business Services    | 5,342      | 5,428  | 1.61%    |
| 559   | 569        | 1.79%    | Education & Health Services         | 15,017     | 15,192 | 1.17%    |
| 617   | 621        | 0.65%    | Leisure & Hospitality               | 8,904      | 8,912  | 0.09%    |
| 528   | 516        |          | Other Services                      | 2,568      | 2,609  | 1.60%    |
| 398   | 398        | 0.00%    | Government                          | 12,367     | 12,389 | 0.18%    |
| 75    | 75         | 0.00%    | State                               | 570        | 596    | 4.56%    |
| 253   | 250        | -1.19%   | Local                               | 10,958     | 10,994 |          |
| 71    | 73         |          | Federal                             | 838        | 800    |          |