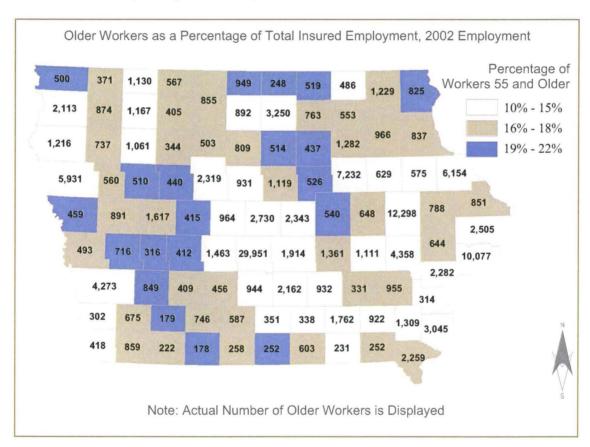

#### **QUICK FACTS**

County Unemployment Rates

Lee County had the highest jobless rate in the state in 2005 at 7.1 percent.

Sioux County had the lowest jobless rate in the state in 2005 at 3.0 percent.

5

2005 Iowa Wage Survey Highest Wage Rates by Educational Attainment