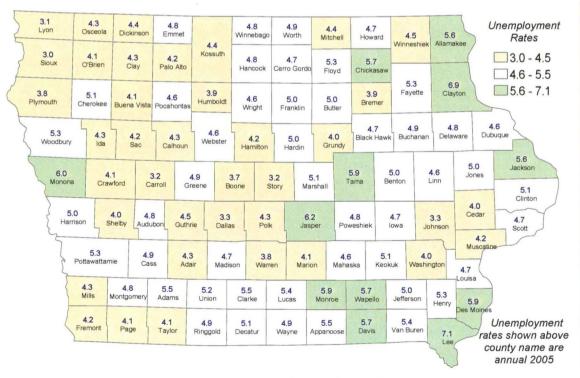

#### **QUICK FACTS**

Labor Force 2005

Unemployment averaged 5.0 percent in region 1 for 2005. The region's jobless rate translated into 5,790 unemployed persons.

The unemployment rate for region 1 was considerably higher than the statewide average of 4.6 percent.

#### Unemployment Rates per Iowa Counties 2005 Annual Average

Source: Local Area Unemployment Statistics (LAUS), www.iowaworkforce.org/lmi/laborforce/index.html

#### **QUICK FACTS**

County Unemployment Rates

Lee County had the highest jobless rate in the state in 2005 at 7.1 percent.

Sioux County had the lowest jobless rate in the state in 2005 at 3.0 percent.

5

2005 Iowa Wage Survey Highest Wage Rates by Educational Attainment