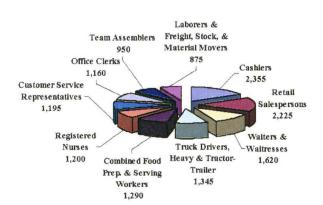

## Reporting Units by Industry in 2004 A Unit is Defined as a Worksite

#### **QUICK FACTS**

IWD Region 1's Greatest Number of Worksites

Wholesale & Retail Trade 1,564

Construction 716

Professional Services 626

Mining

Source: Quarterly Census of Employment and Wages, www.iowaworkforce.org/lmi/empstat