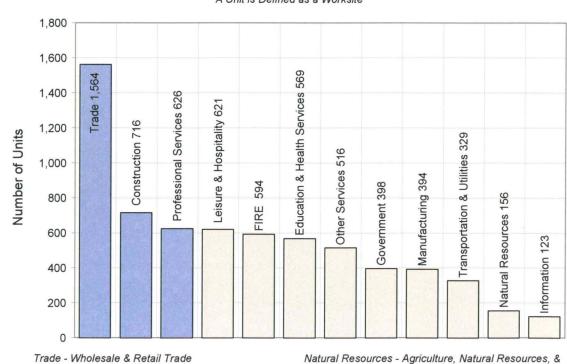

## Reporting Units by Industry in 2004 A Unit is Defined as a Worksite

#### **QUICK FACTS**

IWD Region 1's Greatest Number of Worksites

Wholesale & Retail Trade 1,564

Construction 716

Professional Services 626

Mining

Source: Quarterly Census of Employment and Wages, www.iowaworkforce.org/lmi/empstat