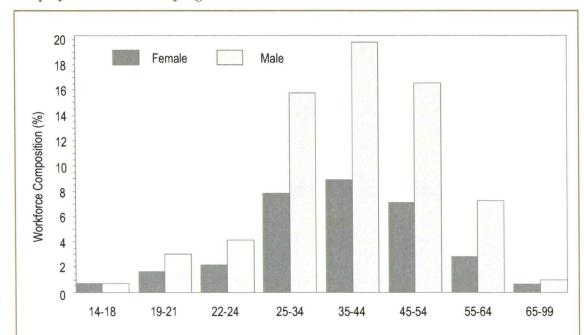

#### **QUICK FACTS**

County Unemployment Rates

Lee County had the highest jobless rate in the state in 2005 at 7.1 percent.

Sioux County had the lowest jobless rate in the state in 2005 at 3.0 percent.

5

2005 Iowa Wage Survey Highest Wage Rates by Educational Attainment