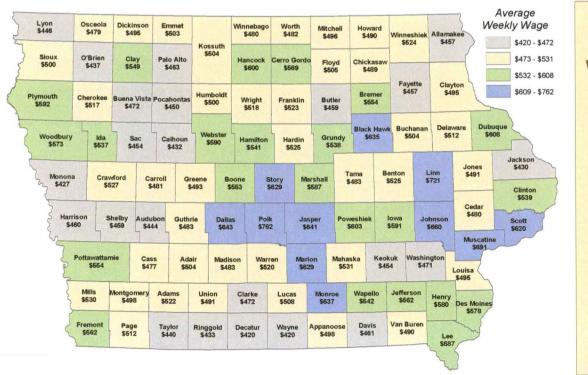

# Average Weekly Wage for All Industries by County Annual 2004

Source: Quarterly Census of Employment and Wages, www.iowaworkforce.org/lmi/empstat

QUICK FACTS

Average Weekly Wage Comparisons

IWD Region 1 \$554

Rank Among All 16 IWD Regions -8-

> Statewide \$617

> > Nation \$757