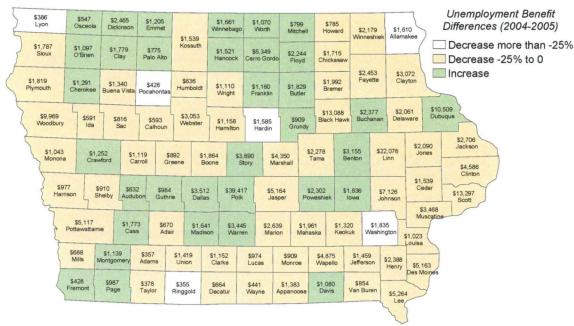

# Employment and Unemployment Statistics Annual 2005

| County     | Labor<br>Force | Number<br>Unemployed | Unemployment<br>Rate | Number<br>Employed |
|------------|----------------|----------------------|----------------------|--------------------|
| Allamakee  | 8,120          | 450                  | 5.6                  | 7,670              |
| Chickasaw  | 6,370          | 360                  | 5.7                  | 6,000              |
| Clayton    | 9,730          | 670                  | 6.9                  | 9,050              |
| Delaware   | 10,690         | 510                  | 4.8                  | 10,180             |
| Dubuque    | 51,300         | 2,400                | 4.6                  | 48,900             |
| Fayette    | 11,290         | 600                  | 5.3                  | 10,690             |
| Howard     | 5,330          | 250                  | 4.7                  | 5,080              |
| Winneshiek | 12,310         | 550                  | 4.5                  | 11,760             |
| Total      | 115,140        | 5,790                | Average 5.0          | 109,330            |

#### **QUICK FACTS**

Labor Force 2005

Unemployment averaged 5.0 percent in region 1 for 2005. The region's jobless rate translated into 5,790 unemployed persons.

The unemployment rate for region 1 was considerably higher than the statewide average of 4.6 percent.