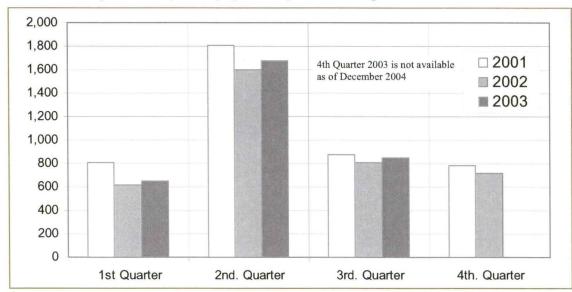

#### **QUICK FACTS**

County Unemployment Rates

Lee County had the highest jobless rate in the state in 2005 at 7.1 percent.

Sioux County had the lowest jobless rate in the state in 2005 at 3.0 percent.

5

2005 Iowa Wage Survey Highest Wage Rates by Educational Attainment