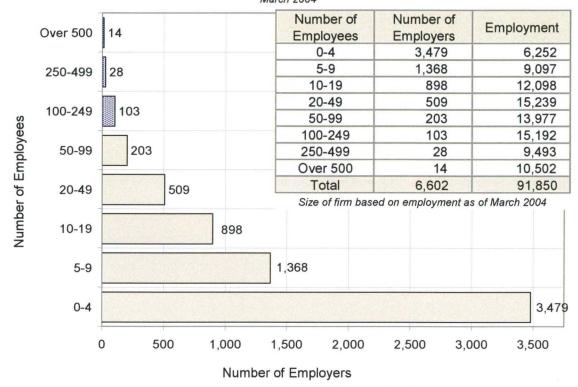

#### Size of Firm

Fourteen firms in Region 1 employ 500 or more workers, totaling 10,502 employees, which accounts for 11 percent of total employment in the region.

Firms that employ less than 50 workers represent over 46 percent of all establishments region-wide.

# Size of Firm Based on Employment March 2004

Source: Quarterly Census of Employment and Wages, www.iowaworkforce.org/lmi/empstat