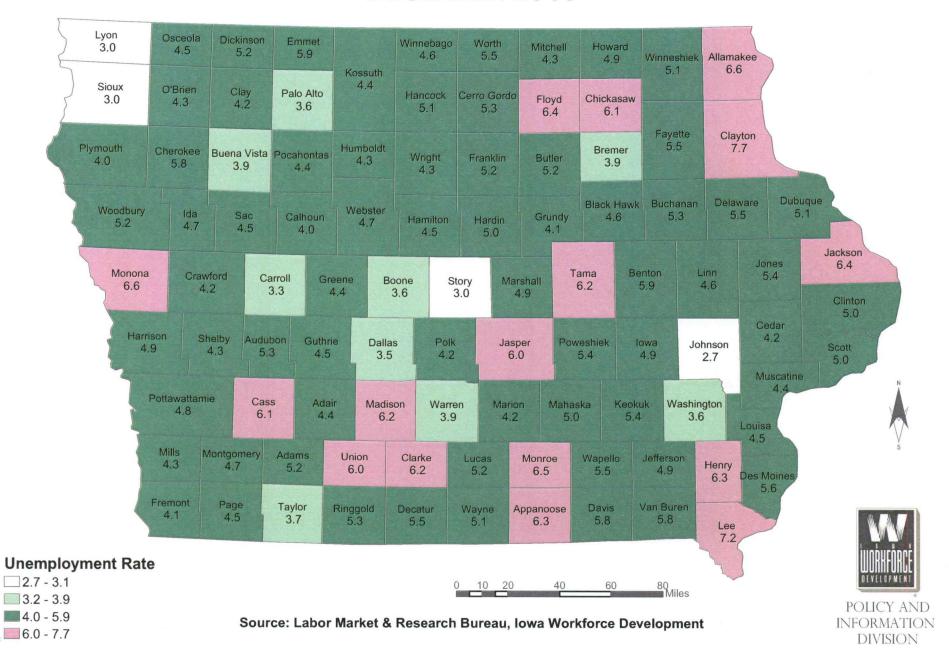

#### Unemployment Rates per Iowa Counties 2005 Annual Average

Source: Local Area Unemployment Statistics (LAUS), www.iowaworkforce.org/lmi/laborforce/index.html

#### **QUICK FACTS**

County Unemployment Rates

Lee County had the highest jobless rate in the state in 2005 at 7.1 percent.

Sioux County had the lowest jobless rate in the state in 2005 at 3.0 percent.

5

2005 Iowa Wage Survey Highest Wage Rates by Educational Attainment