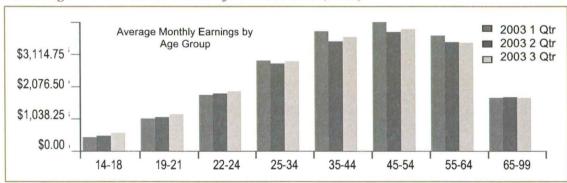

#### **QUICK FACTS**

County Unemployment Rates

Lee County had the highest jobless rate in the state in 2005 at 7.1 percent.

Sioux County had the lowest jobless rate in the state in 2005 at 3.0 percent.

5

2005 Iowa Wage Survey Highest Wage Rates by Educational Attainment