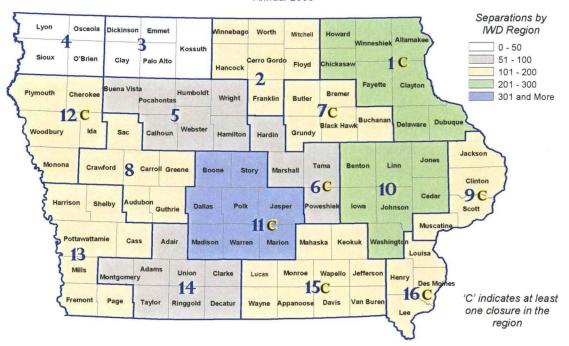

# Local Employment Dynamics (LED) - Quarterly Workforce Indicators 2nd Quarter 2004 and Average of 3rd Quarter 2003 - 2nd Quarter 2004

For additional definitions see source information below the LED tables

| Quarterly Workforce Indicators | Region 1 - (Q2) | Region 1 (Avg: 4 prior quarters) |
|--------------------------------|-----------------|----------------------------------|
| Total Employment               | 93,177          | 92,343                           |
| Net Job Flows                  | 2,811           | -701                             |
| Job Creation                   | 7,577           | 4,622                            |
| New Hires                      | 12,973          | 11,282                           |
| Separations                    | 15,397          | 15,317                           |
| Turnover                       | 8.50%           | 9.00%                            |
| Average Monthly Earnings       | \$2,635.00      | \$2,478.00                       |
| Average New Hire Earnings      | \$1,775.00      | \$1,522.50                       |