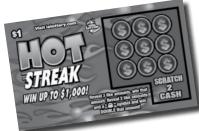

#### **Hot Streak**

Cost: \$1

Top Prize: \$1,000 Odds: 1 in 4.46 Game Begins: June 2

| Prize   | Approx. Odds    |
|---------|-----------------|
| \$1     | 1 in 7.50       |
| \$2     | 1 in 21.43      |
| \$4     | 1 in 60.00      |
| \$5     | 1 in 60.00      |
| \$10    | 1 in 150.00     |
| \$20    | 1 in 300.00     |
| \$50    | 1 in 1,411.76   |
| \$100   | 1 in 6,000.00   |
| \$1.000 | 1 in 120,000.00 |