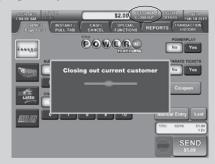

#### Remember to Close Out Customer

Just a reminder that you need to close out each customer after a transaction is completed. The "Customer Closeout" button is located in the upper part of your Wave terminal's screen.