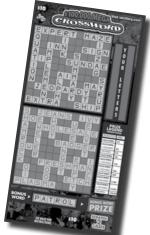

#### \$100,000 Mega Crossword

**Cost: \$10** Top Prize: \$100,000 Odds: 1 in 3.29 Game Begins: June 2

Scratch the "Your Letters," then scratch the corresponding letters found in both Puzzles and the "Bonus Word" regardless of color. If you have scratched at least four complete words across both Crossword Puzzles, win the corresponding prize found in the prize legend based on the word's color. Bonus Word: Uncover all six letters in the "Bonus Word" by scratch-

ing the letters that match the "Your Letters" and win the prize shown in the "Bonus Word" prize box. The Bonus Word is played separately from the puzzle grids and cannot be combined with words on the

puzzle grids to win a prize. Players may win up to one prize on the prize legend and may win up to one prize for the Bonus Word.