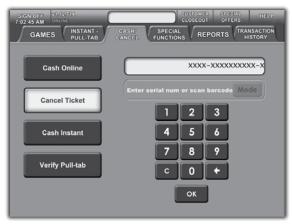

## Do You Know Which Games Can Be CANCELLE

Here's a review for everyone regarding which games' tickets can be cancelled and which ones cannot, plus an overview of the Ticket Allowance Program.

## Which Games Can Be Cancelled?

Tickets from the Pick 3 and Pick 4 games can be cancelled, but there are some rules to follow when cancelling. Tickets must be cancelled the same day in the same store where they were sold and before the sales cutoff time for the drawing for which they are eligible.

Follow this procedure to cancel a lotto ticket:

- Touch the "Cash/Cancel" tab on the main screen
- Touch "Cancel Ticket"
- Scan the bar code on the ticket using the document scanner or the scanner on the front of the printer. You may also manually enter the numbers using the keypad, then touch "OK" to accept the serial number and submit it for cancellation.