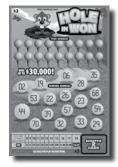

#### Hole in Won

Cost: \$3 Top Prize: \$30,000 Odds: 1 in 3.66 Game Begins: June 2

Scratch the 18 "Your Numbers," then scratch the matching "Winning Numbers." Count up the number of "Your Numbers" that match the "Winning Numbers" and if that count is 8 or greater,

see prize legend for total prize amount won for that exact count.

Continued on Page 2