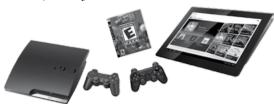

Players have a chance to win these Sony® prizes with non-winning holiday scratch tickets in five categories or the Super Prize category:

- One of 50 BRAVIA® 32-inch HDTVs with a non-winning "Holiday Countdown" scratch ticket;
- One of 50 Tablet<sup>™</sup> S prizes with either non-winning "Holiday Bonus Crossword" or "Holiday Wishes" scratch tickets;

### Lottery to Award More Than 250 Sony® Prizes in Super Tech Holiday Promotion

Continued from Page 1

- One of 50 PlayStation\*3 160 GB packages with either non-winning "Merry Crossword" or "Sparkling Winnings" scratch tickets;
- One of 50 **3D Bloggie** \*\* **HD cameras** with either non-winning "Betty Boop"," "Lucky Elves Bingo" or "Santa Games Doubler\*" scratch tickets;
- One of 50 Portable DVD Players with a either non-winning "Snow Bank" or "Winter Bucks" scratch tickets; OR
- One of six Super Prize Packages worth more than \$4,900 each that include: 46-inch BRAVIA® HDTV, NEX-C3 digital camera, Tablet™ S, Playstation®3 160GB and Blu-ray Disc™ home theater system, plus \$2,000 cash and state taxes paid.

Complete rules and details can be found at ialottery.com.

Players could win a Sony® Playstation® 3 package, left, a Tablet® S, right, or many other prizes in Super Tech.

|            | SUNDAY | MONDAY                                                                   | TUESDAY | WEDNESDAY | THURSDAY | FRIDAY | SATURDAY |
|------------|--------|--------------------------------------------------------------------------|---------|-----------|----------|--------|----------|
|            |        | 26 SUPER TECH BEGINS FOUR HOLIDAY SCRATCH GAMES BEGIN LOTTERY ACTION DEL | 27      | 28        | 29       | 30     | Oct. 1   |
| T. 2011    | 2      | FOUR HOLIDAY SCRATCH GAMES BEGIN                                         | 4       | 5         | 6        | 7      | 8        |
| SEPT./OCT. | 9      | 10 LOTTERY ACTION DEL                                                    | 11      | 12        | 13       | 14     | 15       |
| S          | 16     | 17  BERRIES & BARS (\$1) PULL-TAB BEGINS                                 | 18      | 19        | 20       | 21     | 22       |
|            | 23     | 24 LOTTERY ACTION DEL                                                    | 25      | 26        | 27       | 28     | 29       |