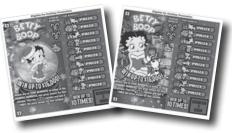

#### Betty Boop™

Cost: \$2

Top Prize: \$15,000 Odds: 1 in 3.76 Begin Ordering: Oct. 3

Win up to \$15,000 ... Boop-Oop-A-Doop™!

Match any of "Your Numbers" to either of the "Winning Numbers" and win the prize shown for that number. Find the symbol and win five times the prize shown for that symbol. This game has two different scenes.

© 2011 King Features Syndicate, Inc./Fleischer Studios, Inc.™Hearst Holdings, Inc./Fleischer Studios, Inc. www.bettyboop.com and www.bettyboopstore.com

| Prize    | Odds            |
|----------|-----------------|
| \$2      | 1 in 6.82       |
| \$4      | 1 in 18.75      |
| \$5      | 1 in 21.43      |
| \$10     | 1 in 75.00      |
| \$20     | 1 in 200.00     |
| \$50     | 1 in 1,000.00   |
| \$100    | 1 in 4,000.00   |
| \$500    | 1 in 40,000.00  |
| \$15,000 | 1 in 120,000.00 |
|          |                 |

Get three like amounts and win that amount. Get two like amounts and the symbol and win triple that amount! This game has six scenes.