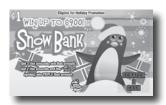

#### **Snow Bank**

Cost: \$1 Top Prize: \$900 Odds: 1 in 4.50 Begin Ordering: Oct. 3

| Prize | Odds           |
|-------|----------------|
| \$1   | 1 in 7.50      |
| \$2   | 1 in 20.00     |
| \$3   | 1 in 50.00     |
| \$6   | 1 in 150.00    |
| \$9   | 1 in 150.00    |
| \$18  | 1 in 300.00    |
| \$30  | 1 in 600.00    |
| \$90  | 1 in 2,400.00  |
| \$900 | 1 in 40,000.00 |
|       |                |