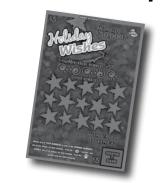

#### **Holiday Wishes**

Cost: \$5

Top Prize: \$50,000 Odds: 1 in 3.74 Begin Ordering: Oct. 3

| Prize    | Odds            |
|----------|-----------------|
| \$5      | 1 in 5.45       |
| \$10     | 1 in 20.00      |
| \$20     | 1 in 60.00      |
| \$50     | 1 in 60.00      |
| \$100    | 1 in 2,000.00   |
| \$200    | 1 in 6,000.00   |
| \$1,000  | 1 in 12,000.00  |
| \$50,000 | 1 in 120,000.00 |

What's your holiday wish?

Match any of "Your Numbers" to any of the "Winning Numbers" and win the prize shown for that number. Find the symbol and win double the prize shown for that symbol. Find the symbol and win \$50 instantly!