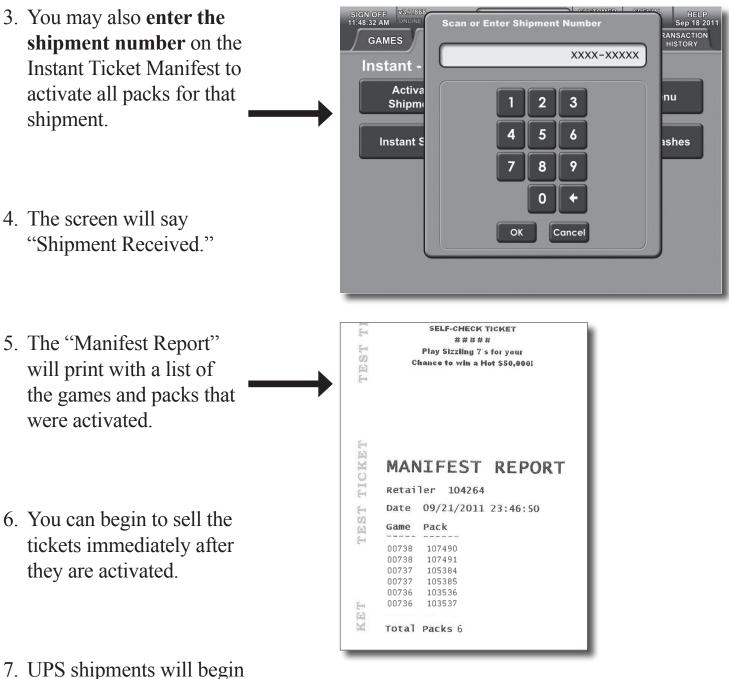

## What do I do after the tickets arrive via UPS at my store?

SPECIAL FUNCTIONS TRANSACTION CASH/ CANCEL 1. Using the Wave terminal, REPORTS GAMES access the "Activate Instant - Pull-tab Shipment" button located Activate Pack **DSR Menu** Shipment Settlement under the tab labeled Instant - Pull-tab. Instant Sales **Pull-tab Sales** Pull-tab Cashes 2. To activate all packs, Page 1 scan the bar code on the INSTANT TICKET MANIFEST TO: RETAILER ITSI 46750 DES MOINES 2323 Grand Ave Instant Ticket Manifest DES MOINES, IA 50312 Order Date: 9/4/2011 1:18:48 PM packaged inside the Shipping Date: 09/05/11 Via: Courier Air Warehouse Transfers green UPS shipment bag 06-0000-46750 with the tickets. Packs Net Game Name From То HOLIDAY BONUS CROSSWORD 107490 107491 738 [2] \$600.00 -- Sub Total MERRY CROSSWORD 105384 105385 737 \$600.00 ---- Sub Total -[2] LUCKY ELVES BINGO 103536 103537 736 [2] \$600.00 - Sub Total -TOTAL 6 \$1 800 00 Continued on back