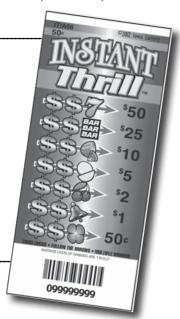

#### Choose 'Instant Thrill' Pull-tab So Players Can Experience That Winning Feeling!

Odds: 1 in 6.21 Game Begins: June 11  $P^{\rm layers}$  will think this game's an "Instant Thrill," especially if they win the top prize of \$50!

Play by peeling apart the five tabs located on the back of the ticket. Three symbols are printed under each tab. Check all five tab areas. If three consecutive symbols printed vertically or diagonally under any of the tabs match identically any of the winning combinations shown on the ticket front, the player wins the corresponding prize. The arrow connecting the symbols indicates a winner.