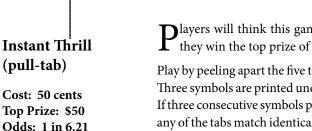

#### Choose 'Instant Thrill' Pull-tab So Players Can Experience That Winning Feeling!

Odds: 1 in 6.21 Game Begins: June 11  $P^{\rm layers}$  will think this game's an "Instant Thrill," especially if they win the top prize of \$50!

Play by peeling apart the five tabs located on the back of the ticket. Three symbols are printed under each tab. Check all five tab areas. If three consecutive symbols printed vertically or diagonally under any of the tabs match identically any of the winning combinations shown on the ticket front, the player wins the corresponding prize. The arrow connecting the symbols indicates a winner.