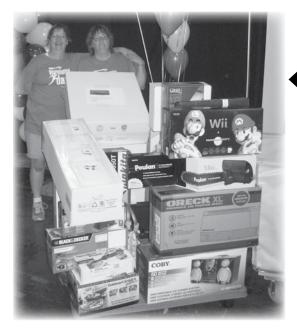

# Contestants Race For Prizes in the Lottery's First Warehouse Dash®

Three contestants and their guests had a blast dashing for prizes in the lottery's first Warehouse Dash<sup>®</sup> promotion event May 11-13 in Chicago.

Each contestant got to choose a guest to accompany them on a weekend getaway to Chicago and participate in a 90-second dash through the main warehouse that supplies the prizes in the lottery's VIP Club. During their dash, the winner can place as many items as they can in two laundry carts, including televisions and other soughtafter electronics, housewares, jewelry, camping gear, sporting equipment and more.

The Warehouse Dash prize package is valued at an estimated \$20,000, but the total amount is determined by the merchandise each winner grabs during the dash.

Ruben Cardona of Lowden raced through the warehouse to get televisions, tools, a speaker system, housewares and more during his participation in the lowa Lottery's "Warehouse Dash" promotion. He's shown here after the dash with his wife, Jeannette.