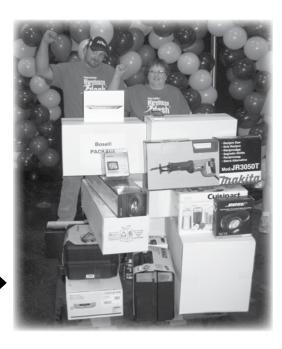

## Contestants Race For Prizes in the Lottery's First Warehouse Dash®

Continued from Page 1

Melissa Kramer of Marshalltown, left, came away with a television, golf clubs, tools, electronics, housewares and more as she participated in the Warehouse Dash<sup>®</sup> promotion. She chose as her dash partner her sister Mary Fehrmann of Ferguson, right.

> Jan Peterson of Harlan got a laptop computer, tools, golf clubs, housewares and more during her Warehouse Dash<sup>®</sup> trip. She's shown here with her dash partner and son Terry Peterson, also of Harlan.