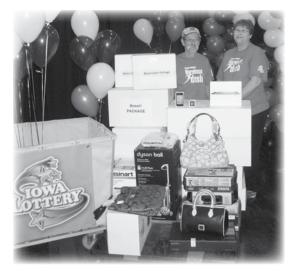

# Contestants Race For Prizes in the Lottery's First Warehouse Dash®

Three contestants and their guests had a blast dashing for prizes in the lottery's first Warehouse Dash<sup>®</sup> promotion event May 11-13 in Chicago.

Each contestant got to choose a guest to accompany them on a weekend getaway to Chicago and participate in a 90-second dash through the main warehouse that supplies the prizes in the lottery's VIP Club. During their dash, the winner can place as many items as they can in two laundry carts, including televisions and other soughtafter electronics, housewares, jewelry, camping gear, sporting equipment and more.

The Warehouse Dash prize package is valued at an estimated \$20,000, but the total amount is determined by the merchandise each winner grabs during the dash.

Ruben Cardona of Lowden raced through the warehouse to get televisions, tools, a speaker system, housewares and more during his participation in the lowa Lottery's "Warehouse Dash" promotion. He's shown here after the dash with his wife, Jeannette.