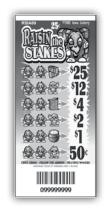

### Raisin the Stakes

Cost: 25 cents Top Prize: \$25 Odds: 1 in 9.82 Play by peeling apart the five tabs located on the back of the ticket. Three symbols are printed under each tab. Check all five tab areas. If three consecutive symbols printed vertically or diagonally under any of the tabs match identically any of the winning combinations shown on the ticket front, the player wins the corresponding prize. The arrow connecting the symbols indicates a winner.