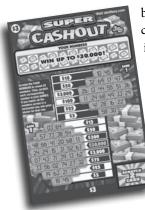

### **Super Cashout**

Cost: \$3 Top Prize: \$30,000 Odds: 1 in 3.80 Game Begins: June 27

Scratch the "Your Num bers" to reveal 22 num bers. Then, scratch the corresponding number in both "Games." Match all the numbers across in a horizontal row and win the prize shown for that row.

|   | \$3      | 1 in 5.88       |
|---|----------|-----------------|
|   | \$5      | 1 in 21.43      |
|   | \$10     | 1 in 60.00      |
| - | \$15     | 1 in 60.00      |
| - | \$25     | 1 in 100.00     |
| e | \$50     | 1 in 598.50     |
| r | \$75     | 1 in 957.60     |
| _ | \$100    | 1 in 5,985.00   |
| n | \$300    | 1 in 59,850.00  |
| S | \$3,000  | 1 in 119,700.00 |
| d | \$30,000 | 1 in 119,700.00 |
|   |          |                 |