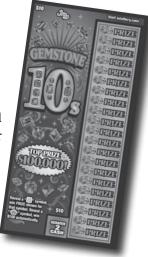

### Gemstone 10s

Cost: \$10 Top Prize: \$100,000 Odds: 1 in 2.90 Game Begins: June 27

Reveal a 10 symbol and win the prize shown for that symbol. Reveal a symbol and win \$100 automatically.

| Prize     | Odds           |  |
|-----------|----------------|--|
| \$10      | 1 in 6.00      |  |
| \$15      | 1 in 10.00     |  |
| \$20      | 1 in 30.00     |  |
| \$25      | 1 in 30.00     |  |
| \$50      | 1 in 159.60    |  |
| \$100     | 1 in 199.50    |  |
| \$500     | 1 in 2,660.00  |  |
| \$5,000   | 1 in 59,850.00 |  |
| \$100,000 | 1 in 59,850.00 |  |
|           |                |  |