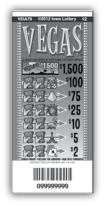

### Vegas

Cost: \$2 Top Prize: \$1,500 Odds: 1 in 4.46

- Proceeds from the **Forever Free** game benefit the Iowa Veterans Trust Fund.
- Top prizes in the **Vegas** game must be claimed at a lottery office.

|                 | SUNDAY                                                                     | MONDAY                                                   | TUESDAY | WEDNESDAY                                                     | THURSDAY | FRIDAY | SATURDAY |
|-----------------|----------------------------------------------------------------------------|----------------------------------------------------------|---------|---------------------------------------------------------------|----------|--------|----------|
|                 |                                                                            | 18 LOTTERY ACTION DE                                     | 19      | 20                                                            | 21       | 22     | 23       |
| $\sim$          | 24 THERE'S A HOLIDAY NEXT WEEK. CHECK WITH YOUR DSR FOR DELIVERY SCHEDULE. | 25                                                       | 26      | 27 FIVE SCRATCH GAMES BEGIN                                   | 28       | 29     | 30       |
| <b>UNE/JULY</b> | July 1  MYSTERY MILLIONAIRE PROMO BEGINS                                   | 2                                                        | 3       | INDEPENDENCE DAY HOLIDAY LOTTERY OFFICES CLOSED NO DELIVERIES | 5        | 6      | 7        |
|                 |                                                                            | 9<br>THREE PULL-TAB GAMES<br>BEGIN<br>LOTTERY ACTION DEI | 10      | 11                                                            | 12       | 13     | 14       |
|                 | 15                                                                         | 16                                                       | 17      | 18                                                            | 19       | 20     | 21       |