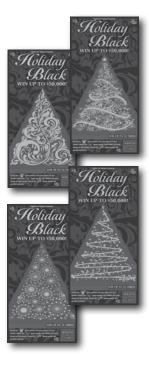

### **Holiday Black**

Cost: \$5

Top Prize: \$50,000 Odds: 1 in 3.74 Game Begins: Oct. 3

| Prize    | Odds            |
|----------|-----------------|
| \$5      | 1 in 5.45       |
| \$10     | 1 in 20.00      |
| \$20     | 1 in 60.00      |
| \$50     | 1 in 60.00      |
| \$100    | 1 in 2,000.00   |
| \$200    | 1 in 6,000.00   |
| \$1,000  | 1 in 10,000.00  |
| \$50,000 | 1 in 120,000.00 |
|          |                 |