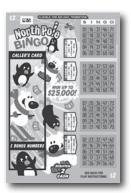

### North Pole Bingo

Cost: \$2 Top Prize: \$25,000 Odds: 1 in 3.57 Game Begins: Oct. 3

| Prize    | Odds            |
|----------|-----------------|
|          |                 |
| \$2      | 1 in 6.82       |
| \$3      | 1 in 11.54      |
| \$5      | 1 in 50.00      |
| \$10     | 1 in 50.00      |
| \$25     | 1 in 450.00     |
| \$30     | 1 in 450.00     |
| \$50     | 1 in 450.00     |
| \$150    | 1 in 7,980.00   |
| \$250    | 1 in 29,925.00  |
| \$500    | 1 in 59,850.00  |
| \$2,500  | 1 in 119,700.00 |
| \$25,000 | 1 in 239,400.00 |