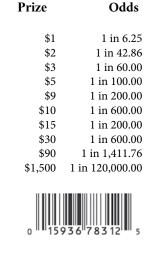

### Merry MONOPOLY™

**Cost: \$2** 

Top Prize: \$10,000 Odds: 1 in 3.72 Game Begins: Oct. 3

| Prize    | Odds            |
|----------|-----------------|
| \$2      | 1 in 6.25       |
| \$4      | 1 in 18.75      |
| \$5      | 1 in 30.00      |
| \$10     | 1 in 75.00      |
| \$20     | 1 in 150.00     |
| \$50     | 1 in 600.00     |
| \$100    | 1 in 4,000.00   |
| \$200    | 1 in 5,000.00   |
| \$10,000 | 1 in 120,000.00 |