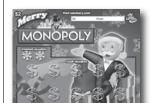

### Merry MONOPOLY™

**Cost: \$2** 

Top Prize: \$10,000 Odds: 1 in 3.72 Game Begins: Oct. 3

| Prize    | Odds            |
|----------|-----------------|
| \$2      | 1 in 6.25       |
| \$4      | 1 in 18.75      |
| \$5      | 1 in 30.00      |
| \$10     | 1 in 75.00      |
| \$20     | 1 in 150.00     |
| \$50     | 1 in 600.00     |
| \$100    | 1 in 4,000.00   |
| \$200    | 1 in 5,000.00   |
| \$10,000 | 1 in 120,000.00 |