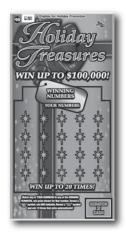

### **Holiday Treasures**

Cost: \$10 Top Prize: \$100,000 Odds: 1 in 2.90 Game Begins: Oct. 3

| _         |                |
|-----------|----------------|
| \$10      | 1 in 6.00      |
| \$15      | 1 in 10.00     |
| \$20      | 1 in 30.00     |
| \$25      | 1 in 30.00     |
| \$50      | 1 in 171.00    |
| \$75      | 1 in 1,596.00  |
| \$100     | 1 in 266.00    |
| \$200     | 1 in 2,394.00  |
| \$500     | 1 in 3,420.00  |
| \$5,000   | 1 in 39,900.00 |
| \$100,000 | 1 in 59,850.00 |