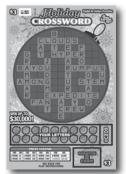

### **Holiday Crossword**

Cost: \$3 Top Prize: \$30,000 Odds: 1 in 3.82 Game Begins: Oct. 3

| Prize    | Odds           |  |
|----------|----------------|--|
| \$3      | 1 in 5.88      |  |
| \$5      | 1 in 16.67     |  |
| \$10     | 1 in 50.00     |  |
| \$30     | 1 in 100.00    |  |
| \$100    | 1 in 848.94    |  |
| \$300    | 1 in 4,127.59  |  |
| \$3,000  | 1 in 39,900.00 |  |
| \$30,000 | 1 in 95,760.00 |  |