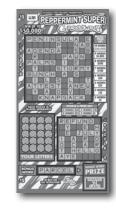

### Peppermint Super Crossword

| Cost: \$5           |
|---------------------|
| Top Prize: \$50,000 |
| Odds: 1 in 3.69     |
| Game Begins: Oct. 3 |

| \$5      | 1 in 6.21       |
|----------|-----------------|
| \$10     | 1 in 30.00      |
| \$15     | 1 in 22.50      |
| \$25     | 1 in 36.00      |
| \$50     | 1 in 232.43     |
| \$100    | 1 in 4,275.00   |
| \$500    | 1 in 39,900.00  |
| \$5,000  | 1 in 59,850.00  |
| \$50,000 | 1 in 119,700.00 |
|          |                 |