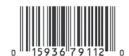

#### Issue #1 - Validation 2D Barcode Labeled Differently Than Current 2Ds

Because it was one of the first tickets printed with the new 2D validation barcode (now labeled "Scratch 2 Cash"), the scratch material over the 2D barcode on the Deluxe 7-11-21 ticket says "Win up to 9 Times!" instead of "Scratch 2 Cash." Once scratched, it does not say "Check Your Ticket" above it. So, the 2D barcode is in the expected location and cashes properly, it's just not labeled exactly like our other tickets.

#### Issue # 2 - Packaging Barcode is Old Version

This game, which was printed in 2010, has an old version of a packaging barcode, which is located in the lower left corner and similar in appearance to the 2D barcode you would normally scan to validate a ticket. Because it is a packaging barcode and not a validation barcode, it is always visible and never covered by scratch-off material. Be alert for this packaging barcode, as it could be confused with the actual 2D barcode for validation and accidentally scanned. If you were to accidentally scan the wrong barcode, these messages would appear:

Circled below are the section to scratch before cashing the ticket (left) and the proper code to scan for validation (right).

More new games are listed inside on Pages 2 and 3....