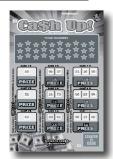

#### Ca\$h Up!

Cost: \$3

Top Prize: \$30,000 Odds: 1 in 3.68 Game Begins: Jan. 3

Match a number in Games 1, 2 or 3 with "Your Numbers," win the prize shown for that game. Match ALL numbers in Games 4, 5 or 6, with "Your Numbers," win DOUBLE the prize shown for that game. Match ALL numbers in Games 7, 8 or 9 with "Your Numbers," win TRIPLE the prize shown for that game. Each game played separately.

| Prize    | Odds            |
|----------|-----------------|
| \$3      | 1 in 6.25       |
| \$6      | 1 in 12.50      |
| \$9      | 1 in 66.67      |
| \$18     | 1 in 80.00      |
| \$30     | 1 in 600.00     |
| \$42     | 1 in 1,600.00   |
| \$50     | 1 in 2,400.00   |
| \$100    | 1 in 750.00     |
| \$1,000  | 1 in 15,000.00  |
| \$30,000 | 1 in 120,000.00 |
|          |                 |