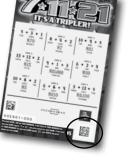

Circled below are the section to scratch before cashing the ticket (left) and the proper code to scan for validation (right).

More new games are listed inside on Pages 2 and 3....