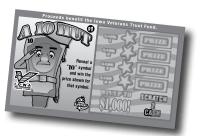

#### A 10 Hut

Cost: \$1

Top Prize: \$1,000 Odds: 1 in 4.59 Game Begins: Jan. 3

Reveal a **1()** symbol and win the prize shown for that symbol.

| Prize   | Odds            |
|---------|-----------------|
| \$1     | 1 in 7.69       |
| \$2     | 1 in 23.08      |
| \$3     | 1 in 42.86      |
| \$5     | 1 in 100.00     |
| \$10    | 1 in 150.00     |
| \$20    | 1 in 300.00     |
| \$50    | 1 in 1,000.00   |
| \$100   | 1 in 2,400.00   |
| \$1,000 | 1 in 120,000.00 |

Reveal a dollar amount in any play spot and win that amount. This game comes in three different colors.