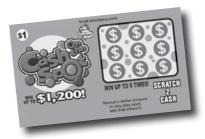

## Cash on the Spot

Cost: \$1

Top Prize: \$1,200 Odds: 1 in 4.50 Game Begins: Jan. 3

| Prize   | Odds           |
|---------|----------------|
| \$1     | 1 in 7.69      |
| \$2     | 1 in 20.00     |
| \$3     | 1 in 50.00     |
| \$5     | 1 in 100.00    |
| \$9     | 1 in 150.00    |
| \$15    | 1 in 300.00    |
| \$30    | 1 in 600.00    |
| \$120   | 1 in 2,400.00  |
| \$1,200 | 1 in 60,000.00 |
|         |                |