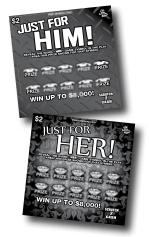

#### Just For Him/Her

Cost: \$2 Top Prize: \$8,000 Odds: 1 in 3.53 Game Begins: Jan. 3

Reveal the word or HER game symbol in the play area and win the prize shown for that symbol.

| Prize   | Odds            |
|---------|-----------------|
| \$2     | 1 in 6.25       |
| \$3     | 1 in 16.67      |
| \$6     | 1 in 25.00      |
| \$9     | 1 in 75.00      |
| \$18    | 1 in 150.00     |
| \$30    | 1 in 300.00     |
| \$100   | 1 in 6,000.00   |
| \$1,000 | 1 in 30,000.00  |
| \$8,000 | 1 in 120,000.00 |
|         |                 |