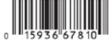

#### Issue #1 - Validation 2D Barcode Labeled Differently Than Current 2Ds

Because it was one of the first tickets printed with the new 2D validation barcode (now labeled "Scratch 2 Cash"), the scratch material over the 2D barcode on the Deluxe 7-11-21 ticket says "Win up to 9 Times!" instead of "Scratch 2 Cash." Once scratched, it does not say "Check Your Ticket" above it. So, the 2D barcode is in the expected location and cashes properly, it's just not labeled exactly like our other tickets.

#### Issue # 2 - Packaging Barcode is Old Version

This game, which was printed in 2010, has an old version of a packaging barcode, which is located in the lower left corner and similar in appearance to the 2D barcode you would normally scan to validate a ticket. Because it is a packaging barcode and not a validation barcode, it is always visible and never covered by scratch-off material. Be alert for this packaging barcode, as it could be confused with the actual 2D barcode for validation and accidentally scanned. If you were to accidentally scan the wrong barcode, these messages would appear:

- If scanned on self-checker, it states "Take ticket to clerk"
- If scanned on terminal, it states "Unable to process"

The best ticket position for scanning is if the scanner's red outline only includes the 2D barcode, which works best if the ticket is presented sideways. You will have a successful scan any way you hold the ticket as long as the scanner does not read the packaging barcode too. Please address any questions to your Lottery sales rep.