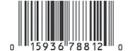

#### Issue #1 - Validation 2D Barcode Labeled Differently Than Current 2Ds

Because it was one of the first tickets printed with the new 2D validation barcode (now labeled "Scratch 2 Cash"), the scratch material over the 2D barcode on the Deluxe 7-11-21 ticket says "Win up to 9 Times!" instead of "Scratch 2 Cash." Once scratched, it does not say "Check Your Ticket" above it. So, the 2D barcode is in the expected location and cashes properly, it's just not labeled exactly like our other tickets.

#### Issue # 2 - Packaging Barcode is Old Version

This game, which was printed in 2010, has an old version of a packaging barcode, which is located in the lower left corner and similar in appearance to the 2D barcode you would normally scan to validate a ticket. Because it is a packaging barcode and not a validation barcode, it is always visible and never covered by scratch-off material. Be alert for this packaging barcode, as it could be confused with the actual 2D barcode for validation and accidentally scanned. If you were to accidentally scan the wrong barcode, these messages would appear:

- If scanned on self-checker, it states "Take ticket to clerk"
- If scanned on terminal, it states "Unable to process"

The best ticket position for scanning is if the scanner's red outline only includes the 2D barcode, which works best if the ticket is presented sideways. You will have a successful scan any way you hold the ticket as long as the scanner does not read the packaging barcode too. Please address any questions to your Lottery sales rep.