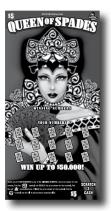

#### **Queen of Spades**

Cost: \$5

Top Prize: \$50,000 Odds: 1 in 3.74 Game Begins: Jan. 3

Match any of "Your Numbers" to any of the "Winning Numbers" and win the prize shown for that number. Find the 2¼ symbol and win double the prize shown for that symbol. Find the red ≥ symbol and win four times the prize shown for that symbol. Find the symbol and win all 15 prizes automatically.