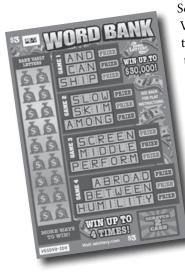

#### Word Bank

Cost: \$3 Top Prize: \$30,000 Odds: 1 in 3.79 Game Begins: Feb. 6

Scratch the "Bank Vault Letters" area to reveal 18 letters. Scratch each letter in the 12 words on the ticket front that corresponds to the "Bank Vault Letters." Complete any word using the "Bank Vault Letters," win the prize shown for that word. 🕭

| Prize    | Odds            |
|----------|-----------------|
| \$3      | 1 in 6.25       |
| \$5      | 1 in 27.27      |
| \$10     | 1 in 21.43      |
| \$15     | 1 in 60.00      |
| \$30     | 1 in 598.50     |
| \$50     | 1 in 798.00     |
| \$75     | 1 in 1,995.00   |
| \$100    | 1 in 4,788.00   |
| \$300    | 1 in 11,970.00  |
| \$500    | 1 in 59,850.00  |
| \$3,000  | 1 in 119,700.00 |
| \$30,000 | 1 in 119,700.00 |
|          |                 |