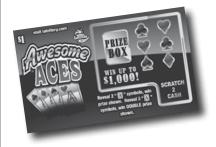

#### **Awesome Aces**

Cost: \$1 Top Prize: \$1,000 Odds: 1 in 4.59 Game Begins: Feb. 6

Scratch the play area. Reveal two symbols, win the prize shown. Reveal three symbols, win double the prize shown.

| Prize   | Odds            |
|---------|-----------------|
| \$1     | 1 in 7.69       |
| \$2     | 1 in 23.08      |
| \$4     | 1 in 42.86      |
| \$5     | 1 in 100.00     |
| \$10    | 1 in 150.00     |
| \$20    | 1 in 300.00     |
| \$50    | 1 in 1,846.15   |
| \$100   | 1 in 2,400.00   |
| \$1,000 | 1 in 120,000.00 |
|         |                 |