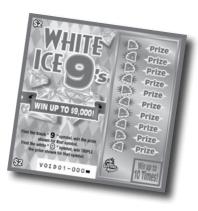

#### White Ice 9's

Cost: \$2 Top Prize: \$9,000 Odds: 1 in 3.83 Game Begins: Feb. 6

Find the black **9** symbol, win the prize shown. Find the white **9** symbol, win triple the prize shown for that symbol.

| Prize   | Odds            |
|---------|-----------------|
|         |                 |
| \$2     | 1 in 6.00       |
| \$3     | 1 in 18.75      |
| \$6     | 1 in 75.00      |
| \$9     | 1 in 75.00      |
| \$18    | 1 in 150.00     |
| \$27    | 1 in 150.00     |
| \$90    | 1 in 1,200.00   |
| \$900   | 1 in 15,000.00  |
| \$9,000 | 1 in 120,000.00 |