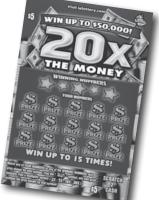

# Get Ready To Sell Four New Scratch Games Coming May 1

20X The Money

Cost: \$5

Top Prize: \$50,000 Odds: 1 in 3.74 Game Begins: May 1

Match any of "Your Numbers" to any of the "Winning Numbers," win the prize shown for that number. Find the symbol, win that prize instantly. Find a multiplier symbol (2X, 5X, 10X, 20X), multiply the prize shown by that symbol.

| , | 936"8 | <br> |  |  |
|---|-------|------|--|--|

| -        |                 |
|----------|-----------------|
| \$5      | 1 in 5.45       |
| \$10     | 1 in 20.00      |
| \$20     | 1 in 60.00      |
| \$50     | 1 in 60.00      |
| \$100    | 1 in 2,000.00   |
| \$200    | 1 in 6,000.00   |
| \$1,000  | 1 in 10,000.00  |
| \$50,000 | 1 in 120,000.00 |