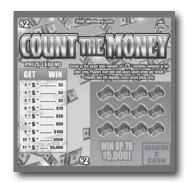

### **Count The Money**

Cost: \$2

Top Prize: \$5,000 Odds: 1 in 3.64 Game Begins: May 1

| Prize   | Odds            |
|---------|-----------------|
| \$2     | 1 in 6.00       |
| \$4     | 1 in 21.43      |
| \$5     | 1 in 30.00      |
| \$10    | 1 in 50.00      |
| \$20    | 1 in 150.00     |
| \$50    | 1 in 1,000.00   |
| \$100   | 1 in 1,714.20   |
| \$500   | 1 in 15,000.00  |
| \$5,000 | 1 in 120,000.00 |