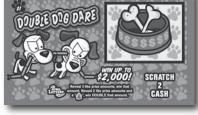

| <b>Double Dog Dare</b> | Prize   | Odds            |
|------------------------|---------|-----------------|
| Cost: \$1              | \$1     | 1 in 7.03       |
| Top Prize: \$2,000     | \$2     | 1 in 23.08      |
| Odds: 1 in 4.45        | \$4     | 1 in 40.91      |
| Game Begins: May 1     | \$5     | 1 in 150.00     |
| Guine Deginst 1/1u/ 1  | \$10    | 1 in 300.00     |
|                        | \$20    | 1 in 300.00     |
| Visit lalottery.com    | \$50    | 1 in 965.32     |
| COURTE DIR DIRE        | \$100   | 1 in 2,394.00   |
|                        | \$2,000 | 1 in 119,700.00 |

Reveal 3 like prize amounts, win that amount. Reveal 2 like prize amounts and a symbol, win double that amount. This game has five different scenes.