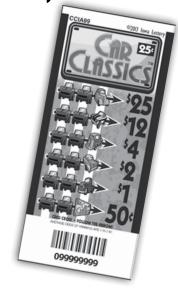

#### Car Classics

Cost: 25 cents Top Prize: \$25 Odds: 1 in 7.61

Play by peeling apart the five tabs located on the back of the ticket. Three symbols are printed under each tab. Check all five tab areas. If three consecutive symbols printed vertically or diagonally under any of the tabs match identically any of the winning combinations shown on the ticket front, the player wins the corresponding prize. The arrow connecting the symbols indicates a winner. 📤