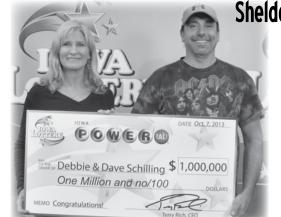

🕽 ven after learning she'd won a \$1 million Powerball  $oldsymbol{\mathbb{L}}$ prize, a Sheldon woman still went into work for a few hours the morning before heading to the lottery to claim her winnings.

"It was payroll," Debbie Schilling said as she and her husband claimed their \$1 million prize. "Yep, I had to make sure everybody got paid."

Schilling, 52, who works in human resources at V.H. Manufacturing in Rock Valley, split the prize with her husband, Dave. Debbie Schilling bought the couple's winning ticket at Casey's, 504 Second Ave. in Sheldon.

Sheldon Couple Wins \$1 Million in Oct. 5 Powerball® drawing The Schillings' ticket came ever so close to taking the \$88 million jackpot on Oct. 5,

> Debbie Schilling said she was helping to host an open house on Oct. 6 for her mother's 80th birthday when her children began to call her, asking if she'd heard that there had been a \$1 million winner in Sheldon.

matching the first five numbers but missing the Powerball to win a \$1 million prize.

"I said, 'Well that's cool! Wouldn't it be cool to have that ticket?" she recalled. Then she remembered that she had a Powerball ticket in her wallet and after she pulled over to the side of the road, they began to compare the numbers over the phone.

"And then I screamed," she said. "I drove home with a death grip on the steering wheel. I told them where my billfold was at in the car in case I got into a crash so they could get the ticket. But I made it. I thought I was going to die of thirst, I wouldn't even stop to get anything to drink. And then I got home and I was shaking so bad."

Dave Schilling, 51, who works at the Norwesco plastics manufacturing plant in Sheldon, said he didn't believe the good news at first.

"I said, 'There's no way, you've got to be kidding," he recalled. "I said, 'I'm not going to believe it until the ticket is here. I want to see it.' And sure as heck, we had it."

The couple, who have six adult children, two of whom are in college, and seven grandchildren, said they look forward to using their lottery winnings to help their family.

"We'll help our kids out and put a little bit of money away and hopefully we have something to retire on," Dave said.

Debbie added, "We'll pay some debts, be able to breathe financially a little bit now."