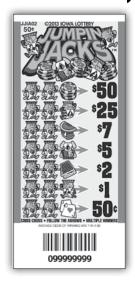

## Get Ready For Three New Pull-Tab Games Beginning in Late October!

Games Begin Oct. 28

#### Jumpin' Jacks

Cost: 50 cents Top Prize: \$50 Odds: 1 in 4.86

#### Car Classics

Cost: 25 cents Top Prize: \$25 Odds: 1 in 7.61

Play by peeling apart the five tabs located on the back of the ticket. Three symbols are printed under each tab. Check all five tab areas. If three consecutive symbols printed vertically or diagonally under any of the tabs match identically any of the winning combinations shown on the ticket front, the player wins the corresponding prize. The arrow connecting the symbols indicates a winner. 📤