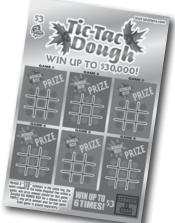

#### **Tic-Tac Dough**

Cost: \$3 Top Prize: \$30,000 Odds: 1 in 3.58 Game Begins: Nov. 6

| Prize    | Odds            |
|----------|-----------------|
| \$3      | 1 in 5.33       |
| \$6      | 1 in 26.67      |
| \$9      | 1 in 30.77      |
| \$18     | 1 in 50.00      |
| \$30     | 1 in 1,600.00   |
| \$54     | 1 in 1,600.00   |
| \$90     | 1 in 1,500.00   |
| \$180    | 1 in 8,000.00   |
| \$300    | 1 in 10,000.00  |
| \$30,000 | 1 in 120,000.00 |

Reveal three wymbols in the same row, the same column or the same diagonal line within a game, win prize amount shown for that game. Scratch the "Bonus Box" for a chance to win triple any prize amount won for that game. Each game is played separately.