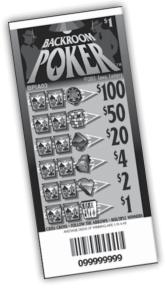

## Get Ready For Three New Pull-Tab Games Beginning in Late October!

Games Begin Oct. 28

#### **Backroom Poker**

Cost: \$1

Top Prize: \$100 Odds: 1 in 4.46

#### Car Classics

Cost: 25 cents Top Prize: \$25 Odds: 1 in 7.61

Play by peeling apart the five tabs located on the back of the ticket. Three symbols are printed under each tab. Check all five tab areas. If three consecutive symbols printed vertically or diagonally under any of the tabs match identically any of the winning combinations shown on the ticket front, the player wins the corresponding prize. The arrow connecting the symbols indicates a winner. 📤