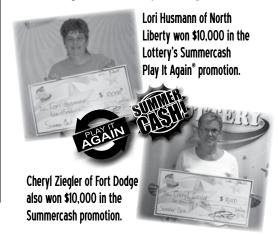

#### **Meet More Summercash Winners!**

Forty players won cash prizes totaling \$250,000 in the Iowa Lottery's "Summercash" promotion. Iowa Lottery players made more than 277,000 entries in the promotion with nonwinning tickets in six different scratch games from July 15 - Sept. 16.