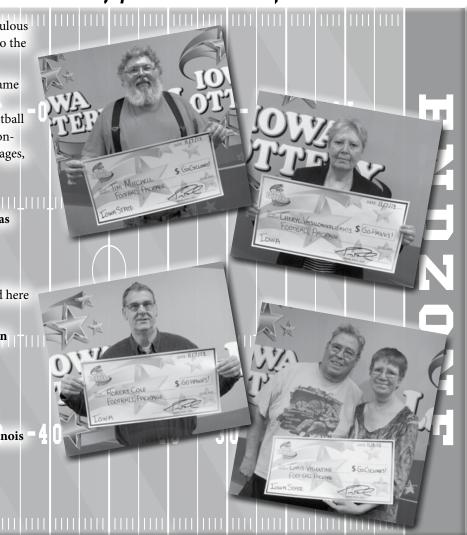

Congratulations to all the winners!

Iowa State University vs. University of Kansas game experience winners:

- Diane Harris of Atlantic
- Timothy Mitchell of Indianola
- Christine Valentine of Dedham (pictured here with her husband, Arthur)

University of Iowa vs. University of Michigan game experience winners:

- Robert Cole of Altoona
- Anita Fager of Marion
- Cheryl Vasilonikolidakis of Van Meter

#### University of Northern Iowa vs. Western Illinois University game experience winners:

- Rhonda Hinton of Des Moines
- William Kohl of Marion
- Jeff Love of Pleasant Hill 袭