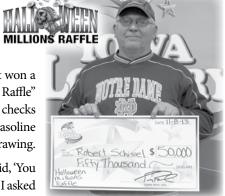

### Quad Cities Man Wins \$50,000 Halloween Millions Prize

A Quad-Cities area man said he didn't realize for a week that he had a \$50,000-winning lottery ticket because he just hadn't checked it.

Bob Schissel of Milan, Ill., had a ticket that won a \$50,000 prize in the "Halloween Millions Raffle" drawing on Nov. 1, but said he usually only checks his lottery tickets when he stops to buy gasoline and he didn't do that until a week after the drawing.

"I had the clerk check the two tickets. She said, 'You won \$50,000!" Schissel said. "I said, 'Really'. I asked again and she said, 'No, really."

Schissel, 58, who works as a fork-truck driver at Nestle-Purina PetCare in Davenport, said that in all the excitement, he then made a mistake.

Schissel's ticket was selected as the \$50,000 winner in Iowa. The unique eight-digit number on his ticket was 10017104 and he bought it at the Kwik Shop, 3129 Rockingham Road in Davenport. He said he bought just two tickets in the raffle game, and he decided to do so because they cost less than those being sold in a different raffle game in his home state.