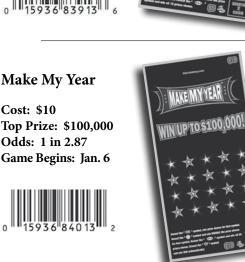

## Family of Games Headlines New January Scratch Games

| Make My Day                                                                                 | (S) T Vide 1                                                                                                                                                                                                                                                                                                                                                                                                                                                                                                                                                                                                                                                                                                                                                                                                                                                                                                                                                                                                                                                                                                                                                                                                                                                                                                                                                                                                                                                                                                                                                                                                                                                                                                                                                                                                                                                                                                                                                                                                                                       | N To You And The Second S | Prize                                                                         | Odds                                                                                                                                   |
|---------------------------------------------------------------------------------------------|----------------------------------------------------------------------------------------------------------------------------------------------------------------------------------------------------------------------------------------------------------------------------------------------------------------------------------------------------------------------------------------------------------------------------------------------------------------------------------------------------------------------------------------------------------------------------------------------------------------------------------------------------------------------------------------------------------------------------------------------------------------------------------------------------------------------------------------------------------------------------------------------------------------------------------------------------------------------------------------------------------------------------------------------------------------------------------------------------------------------------------------------------------------------------------------------------------------------------------------------------------------------------------------------------------------------------------------------------------------------------------------------------------------------------------------------------------------------------------------------------------------------------------------------------------------------------------------------------------------------------------------------------------------------------------------------------------------------------------------------------------------------------------------------------------------------------------------------------------------------------------------------------------------------------------------------------------------------------------------------------------------------------------------------------|------------------------------------------------------------------------------------------------------------------------------------------------------------------------------------------------------------------------------------------------------------------------------------------------------------------------------------------------------------------------------------------------------------------------------------------------------------------------------------------------------------------------------------------------------------------------------------------------------------------------------------------------------------------------------------------------------|-------------------------------------------------------------------------------|----------------------------------------------------------------------------------------------------------------------------------------|
| Cost: \$1<br>Top Prize: \$5,000<br>Odds: 1 in 4.51<br>Game Begins: Jan. 6                   | Reveal the Symbol, win prize shown for that symbol.                                                                                                                                                                                                                                                                                                                                                                                                                                                                                                                                                                                                                                                                                                                                                                                                                                                                                                                                                                                                                                                                                                                                                                                                                                                                                                                                                                                                                                                                                                                                                                                                                                                                                                                                                                                                                                                                                                                                                                                                |                                                                                                                                                                                                                                                                                                                                                                                                                                                                                                                                                                                                                                                                                                      |                                                                               | 1 in 7.50<br>1 in 17.65<br>1 in 50.00<br>1 in 120.00<br>1 in 300.00<br>1 in 6,000.00<br>1 in 40,000.00<br>1 in 150,000.00              |
| Make My Week                                                                                |                                                                                                                                                                                                                                                                                                                                                                                                                                                                                                                                                                                                                                                                                                                                                                                                                                                                                                                                                                                                                                                                                                                                                                                                                                                                                                                                                                                                                                                                                                                                                                                                                                                                                                                                                                                                                                                                                                                                                                                                                                                    |                                                                                                                                                                                                                                                                                                                                                                                                                                                                                                                                                                                                                                                                                                      | Prize                                                                         | Odds                                                                                                                                   |
| Cost: \$2<br>Top Prize: \$10,000<br>Odds: 1 in 3.52<br>Game Begins: Jan. 6                  | <ul> <li>○)</li> <li< th=""><th>Reveal the <b>main</b> symbol,<br/>win prize shown for<br/>that symbol. Reveal the<br/><math>\bigcirc</math> symbol and win<br/>double the prize shown<br/>for that symbol.</th><th>\$2<br/>\$3<br/>\$5<br/>\$10<br/>\$15<br/>\$30<br/>\$150<br/>\$300<br/>\$10,000</th><th>1 in 6.00<br/>1 in 16.67<br/>1 in 30.00<br/>1 in 75.00<br/>1 in 150.00<br/>1 in 300.00<br/>1 in 1,600.00<br/>1 in 4,000.00<br/>1 in 150,000.00</th></li<></ul> | Reveal the <b>main</b> symbol,<br>win prize shown for<br>that symbol. Reveal the<br>$\bigcirc$ symbol and win<br>double the prize shown<br>for that symbol.                                                                                                                                                                                                                                                                                                                                                                                                                                                                                                                                          | \$2<br>\$3<br>\$5<br>\$10<br>\$15<br>\$30<br>\$150<br>\$300<br>\$10,000       | 1 in 6.00<br>1 in 16.67<br>1 in 30.00<br>1 in 75.00<br>1 in 150.00<br>1 in 300.00<br>1 in 1,600.00<br>1 in 4,000.00<br>1 in 150,000.00 |
| Make My Month<br>Cost: \$5<br>Top Prize: \$50,000<br>Odds: 1 in 2.91<br>Game Begins: Jan. 6 | Notarian<br>)<br>)<br>MAREMYMONTH<br>MUPTO\$50,000<br>本会、会、会<br>本会、会、会<br>本会、会、会<br>本会、会、会<br>本会、会、会<br>本会、会、会<br>本会、会、会<br>本会、会、会<br>本会、会<br>本会、会<br>本会、会<br>本会、会<br>本会<br>本会、会<br>本会<br>本会<br>本会<br>本会<br>本会<br>本会<br>本会<br>本会<br>本会<br>本                                                                                                                                                                                                                                                                                                                                                                                                                                                                                                                                                                                                                                                                                                                                                                                                                                                                                                                                                                                                                                                                                                                                                                                                                                                                                                                                                                                                                                                                                                                                                                                                                                                                                                                                                                                                        | Reveal the <b>main</b> symbol, win prize shown<br>for that symbol. Reveal<br>the $\bigcirc$ symbol and win<br>double the prize shown<br>for that symbol. Reveal<br>the <b>symbol</b> and<br>win all 15 prizes shown.                                                                                                                                                                                                                                                                                                                                                                                                                                                                                 | Prize<br>\$5<br>\$10<br>\$25<br>\$50<br>\$100<br>\$200<br>\$1,000<br>\$50,000 | Odds<br>1 in 4.00<br>1 in 15.00<br>1 in 60.00<br>1 in 120.00<br>1 in 571.43<br>1 in 2,400.00<br>1 in 13,333.33<br>1 in 171,428.57      |
| Make My Year                                                                                |                                                                                                                                                                                                                                                                                                                                                                                                                                                                                                                                                                                                                                                                                                                                                                                                                                                                                                                                                                                                                                                                                                                                                                                                                                                                                                                                                                                                                                                                                                                                                                                                                                                                                                                                                                                                                                                                                                                                                                                                                                                    | Reveal the <b>WH</b> symbol, win prize shown for that                                                                                                                                                                                                                                                                                                                                                                                                                                                                                                                                                                                                                                                | Prize                                                                         | Odds                                                                                                                                   |