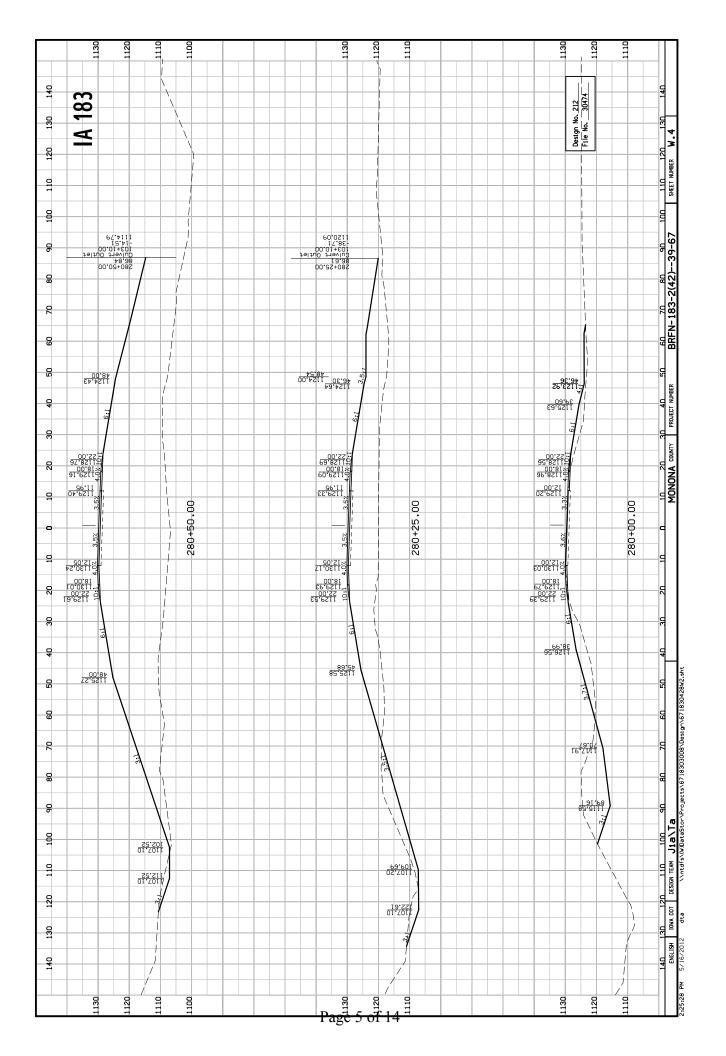

Add the attached cross-section sheets.

|                                       | LINE §                                                        | STYLE LE                                                                                                                                                                                                              | LINE STYLE LEGEND OF CROSS SECTION SHEETS (ROAD)                                                                                                                                                                                                             |                              |                     |                                                         |
|---------------------------------------|---------------------------------------------------------------|-----------------------------------------------------------------------------------------------------------------------------------------------------------------------------------------------------------------------|--------------------------------------------------------------------------------------------------------------------------------------------------------------------------------------------------------------------------------------------------------------|------------------------------|---------------------|---------------------------------------------------------|
|                                       |                                                               | Existing Ground Line Proposed Template Proposed Topsoil Plax Subrational Topsoil R Subrate Treatment Granular Shoulder Pavement Existing Pipe-RCB Proposed Pipe-RCB Proposed Dike Proposed Dike All Elements Associat | Existing Ground Line Proposed Template Proposed Topsoil Placement Additional Topsoil Removal Subrade Treatment Granular Shoulder Pavement Pavement Proposed Pipe-NCB Proposed Olke Proposed Olke All Elements Associated with Proposed Entrances             |                              |                     |                                                         |
|                                       | LINE S                                                        | STYLE LE                                                                                                                                                                                                              | LINE STYLE LEGEND OF CROSS SECTION SHEETS (SOILS)                                                                                                                                                                                                            |                              |                     |                                                         |
|                                       | - 15<br>- 175 A                                               | Topsoil (Class 10)                                                                                                                                                                                                    | Topsoil (Class 10) Topsoil (Type A Disposal) Topsoil (Type B Disposal) Topsoil (Type B Disposal) Class 10 Materials Select Loams And Clay-Loams Select Loam And Clay-Loams Unsutable Type A Disposal Unsutable Type B Disposal                               |                              |                     |                                                         |
| Page                                  | —SHALE——waste———B&W LS———ROCK——BLDRS——                        | <ul><li>Shale</li><li>Waste</li><li>Broken and</li><li>Solid Rock</li><li>Boulders</li></ul>                                                                                                                          | Shale<br>Waste<br>Westen and Weathered Rock<br>Solid Rock<br>Boulders                                                                                                                                                                                        |                              |                     |                                                         |
| % % % % % % % % % % % % % % % % % % % | All layer lir<br>Vertical or r<br>cross section<br>and do not | ines and desc<br>near vertical<br>ons are only<br>depict soil                                                                                                                                                         | Note: All layer lines and descriptions identify layers above the line.<br>Note: Vertical or near vertical lines commecting soul layers at edges of<br>conditions of the configuration of calculating template quantities and concludent soil stratification. |                              |                     |                                                         |
| 4                                     |                                                               | SYMBOL                                                                                                                                                                                                                | SYMBOL LEGEND OF CROSS SECTION SHEETS                                                                                                                                                                                                                        |                              |                     |                                                         |
| Existing<br>ROW                       |                                                               | Existing Right-of-Way Limit                                                                                                                                                                                           | f-Way Limit                                                                                                                                                                                                                                                  |                              |                     |                                                         |
| Proposes                              |                                                               | Proposed Right-of-Way Limit                                                                                                                                                                                           | of-Way Limit                                                                                                                                                                                                                                                 |                              |                     |                                                         |
| Temporary<br>RQM                      |                                                               | Temporary Right-of-Way Limit                                                                                                                                                                                          | of-Way Limit                                                                                                                                                                                                                                                 |                              |                     | Design No. 212<br>File No. 30474                        |
|                                       |                                                               |                                                                                                                                                                                                                       |                                                                                                                                                                                                                                                              |                              |                     | CROSS SECTION<br>LEGEND AND SYMBOL<br>INFORMATION SHEET |
|                                       |                                                               |                                                                                                                                                                                                                       |                                                                                                                                                                                                                                                              |                              |                     | (COVERS SHEET SERIES W, X, Y, & Z)                      |
| 9:23:24 AM                            | ENGLISH<br>M 4/17/2012                                        | IOWA DOT                                                                                                                                                                                                              | DESIGN TEAM JIA\TA Nortefs\(W)DataStorPro lects\(\rangle{67}\)18303008\(Destan\rangle{67}\)1830428W].sht                                                                                                                                                     | MONONA COUNTY PROJECT NUMBER | BRFN-183-2(42)39-67 | -39-67 SHEET NUMBER W.1                                 |