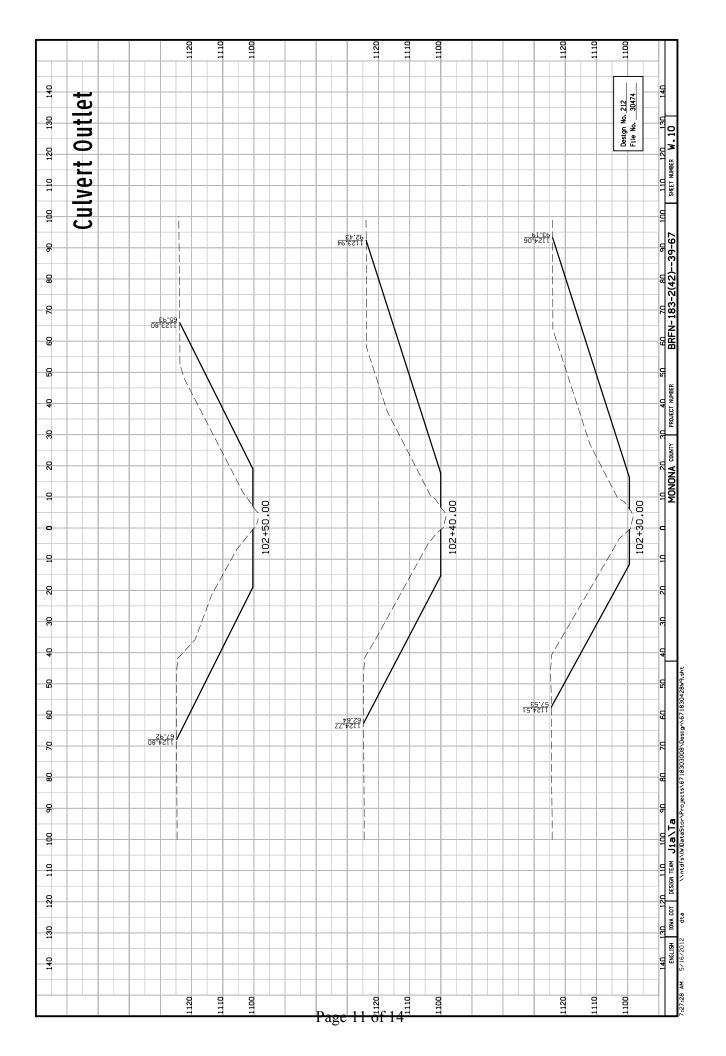

Add the attached cross-section sheets.

|                                       | LINE §                                                        | STYLE LE                                                                                                                                                                                                              | LINE STYLE LEGEND OF CROSS SECTION SHEETS (ROAD)                                                                                                                                                                                                             |                              |                     |                                                         |
|---------------------------------------|---------------------------------------------------------------|-----------------------------------------------------------------------------------------------------------------------------------------------------------------------------------------------------------------------|--------------------------------------------------------------------------------------------------------------------------------------------------------------------------------------------------------------------------------------------------------------|------------------------------|---------------------|---------------------------------------------------------|
|                                       |                                                               | Existing Ground Line Proposed Template Proposed Topsoil Plax Subrational Topsoil R Subrate Treatment Granular Shoulder Pavement Existing Pipe-RCB Proposed Pipe-RCB Proposed Dike Proposed Dike All Elements Associat | Existing Ground Line Proposed Template Proposed Topsoil Placement Additional Topsoil Removal Subrade Treatment Granular Shoulder Pavement Pavement Proposed Pipe-NCB Proposed Olke Proposed Olke All Elements Associated with Proposed Entrances             |                              |                     |                                                         |
|                                       | LINE S                                                        | STYLE LE                                                                                                                                                                                                              | LINE STYLE LEGEND OF CROSS SECTION SHEETS (SOILS)                                                                                                                                                                                                            |                              |                     |                                                         |
|                                       | - 15<br>- 175 A                                               | Topsoil (Class 10)                                                                                                                                                                                                    | Topsoil (Class 10) Topsoil (Type A Disposal) Topsoil (Type B Disposal) Topsoil (Type B Disposal) Class 10 Materials Select Loams And Clay-Loams Select Loam And Clay-Loams Unsutable Type A Disposal Unsutable Type B Disposal                               |                              |                     |                                                         |
| Page                                  | —SHALE——waste———B&W LS———ROCK——BLDRS——                        | <ul><li>Shale</li><li>Waste</li><li>Broken and</li><li>Solid Rock</li><li>Boulders</li></ul>                                                                                                                          | Shale<br>Waste<br>Westen and Weathered Rock<br>Solid Rock<br>Boulders                                                                                                                                                                                        |                              |                     |                                                         |
| % % % % % % % % % % % % % % % % % % % | All layer lir<br>Vertical or r<br>cross section<br>and do not | ines and desc<br>near vertical<br>ons are only<br>depict soil                                                                                                                                                         | Note: All layer lines and descriptions identify layers above the line.<br>Note: Vertical or near vertical lines commecting soul layers at edges of<br>conditions of the configuration of calculating template quantities and concludent soil stratification. |                              |                     |                                                         |
| 4                                     |                                                               | SYMBOL                                                                                                                                                                                                                | SYMBOL LEGEND OF CROSS SECTION SHEETS                                                                                                                                                                                                                        |                              |                     |                                                         |
| Existing<br>ROW                       |                                                               | Existing Right-of-Way Limit                                                                                                                                                                                           | f-Way Limit                                                                                                                                                                                                                                                  |                              |                     |                                                         |
| Proposes                              |                                                               | Proposed Right-of-Way Limit                                                                                                                                                                                           | of-Way Limit                                                                                                                                                                                                                                                 |                              |                     |                                                         |
| Temporary<br>RQM                      |                                                               | Temporary Right-of-Way Limit                                                                                                                                                                                          | of-Way Limit                                                                                                                                                                                                                                                 |                              |                     | Design No. 212<br>File No. 30474                        |
|                                       |                                                               |                                                                                                                                                                                                                       |                                                                                                                                                                                                                                                              |                              |                     | CROSS SECTION<br>LEGEND AND SYMBOL<br>INFORMATION SHEET |
|                                       |                                                               |                                                                                                                                                                                                                       |                                                                                                                                                                                                                                                              |                              |                     | (COVERS SHEET SERIES W, X, Y, & Z)                      |
| 9:23:24 AM                            | ENGLISH<br>M 4/17/2012                                        | IOWA DOT                                                                                                                                                                                                              | DESIGN TEAM JIA\TA Nortefs\(W)DataStorPro lects\(\rangle{67}\)18303008\(Destan\rangle{67}\)1830428W].sht                                                                                                                                                     | MONONA COUNTY PROJECT NUMBER | BRFN-183-2(42)39-67 | -39-67 SHEET NUMBER W.1                                 |