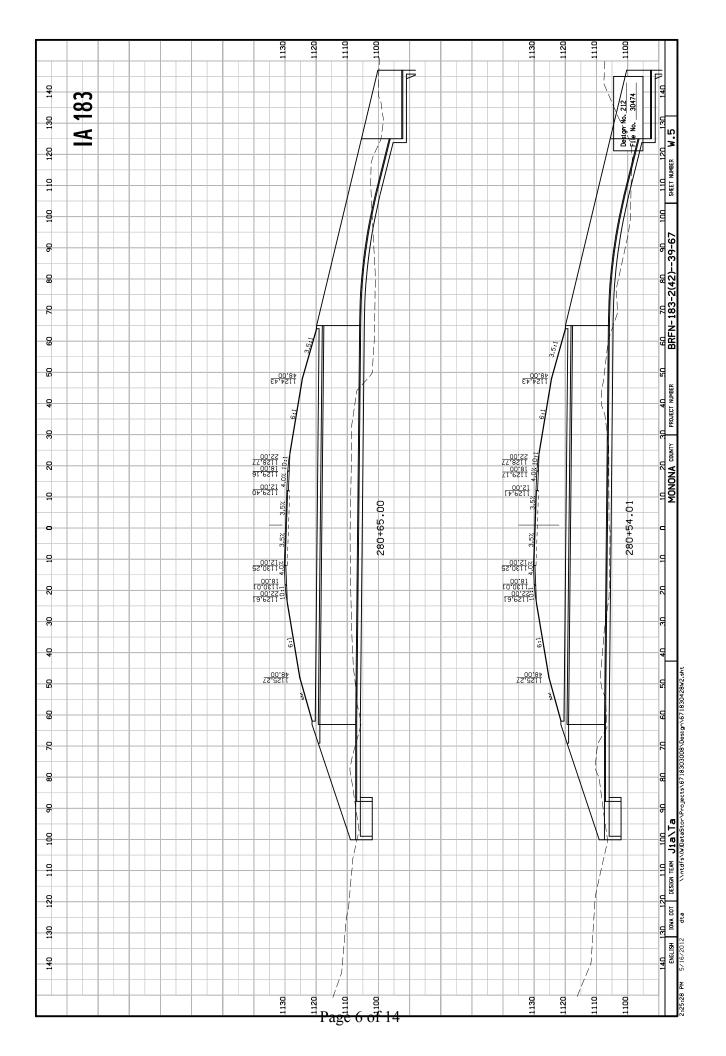

Add the attached cross-section sheets.

|                                       | LINE §                                                        | STYLE LE                                                                                                                                                                                                              | LINE STYLE LEGEND OF CROSS SECTION SHEETS (ROAD)                                                                                                                                                                                                             |                              |                     |                                                         |
|---------------------------------------|---------------------------------------------------------------|-----------------------------------------------------------------------------------------------------------------------------------------------------------------------------------------------------------------------|--------------------------------------------------------------------------------------------------------------------------------------------------------------------------------------------------------------------------------------------------------------|------------------------------|---------------------|---------------------------------------------------------|
|                                       |                                                               | Existing Ground Line Proposed Template Proposed Topsoil Plax Subrational Topsoil R Subrate Treatment Granular Shoulder Pavement Existing Pipe-RCB Proposed Pipe-RCB Proposed Dike Proposed Dike All Elements Associat | Existing Ground Line Proposed Template Proposed Topsoil Placement Additional Topsoil Removal Subrade Treatment Granular Shoulder Pavement Pavement Proposed Pipe-NCB Proposed Olke Proposed Olke All Elements Associated with Proposed Entrances             |                              |                     |                                                         |
|                                       | LINE S                                                        | STYLE LE                                                                                                                                                                                                              | LINE STYLE LEGEND OF CROSS SECTION SHEETS (SOILS)                                                                                                                                                                                                            |                              |                     |                                                         |
|                                       | - 15<br>- 175 A                                               | Topsoil (Class 10)                                                                                                                                                                                                    | Topsoil (Class 10) Topsoil (Type A Disposal) Topsoil (Type B Disposal) Topsoil (Type B Disposal) Class 10 Materials Select Loams And Clay-Loams Select Loam And Clay-Loams Unsutable Type A Disposal Unsutable Type B Disposal                               |                              |                     |                                                         |
| Page                                  | —SHALE——waste———B&W LS———ROCK——BLDRS——                        | <ul><li>Shale</li><li>Waste</li><li>Broken and</li><li>Solid Rock</li><li>Boulders</li></ul>                                                                                                                          | Shale<br>Waste<br>Westen and Weathered Rock<br>Solid Rock<br>Boulders                                                                                                                                                                                        |                              |                     |                                                         |
| % % % % % % % % % % % % % % % % % % % | All layer lir<br>Vertical or r<br>cross section<br>and do not | ines and desc<br>near vertical<br>ons are only<br>depict soil                                                                                                                                                         | Note: All layer lines and descriptions identify layers above the line.<br>Note: Vertical or near vertical lines commecting soul layers at edges of<br>conditions of the configuration of calculating template quantities and concludent soil stratification. |                              |                     |                                                         |
| 4                                     |                                                               | SYMBOL                                                                                                                                                                                                                | SYMBOL LEGEND OF CROSS SECTION SHEETS                                                                                                                                                                                                                        |                              |                     |                                                         |
| Existing<br>ROW                       |                                                               | Existing Right-of-Way Limit                                                                                                                                                                                           | f-Way Limit                                                                                                                                                                                                                                                  |                              |                     |                                                         |
| Proposes                              |                                                               | Proposed Right-of-Way Limit                                                                                                                                                                                           | of-Way Limit                                                                                                                                                                                                                                                 |                              |                     |                                                         |
| Temporary<br>RQM                      |                                                               | Temporary Right-of-Way Limit                                                                                                                                                                                          | of-Way Limit                                                                                                                                                                                                                                                 |                              |                     | Design No. 212<br>File No. 30474                        |
|                                       |                                                               |                                                                                                                                                                                                                       |                                                                                                                                                                                                                                                              |                              |                     | CROSS SECTION<br>LEGEND AND SYMBOL<br>INFORMATION SHEET |
|                                       |                                                               |                                                                                                                                                                                                                       |                                                                                                                                                                                                                                                              |                              |                     | (COVERS SHEET SERIES W, X, Y, & Z)                      |
| 9:23:24 AM                            | ENGLISH<br>M 4/17/2012                                        | IOWA DOT                                                                                                                                                                                                              | DESIGN TEAM JIA\TA Nortefs\(W)DataStorPro lects\(\rangle{67}\)18303008\(Destan\rangle{67}\)1830428W].sht                                                                                                                                                     | MONONA COUNTY PROJECT NUMBER | BRFN-183-2(42)39-67 | -39-67 SHEET NUMBER W.1                                 |