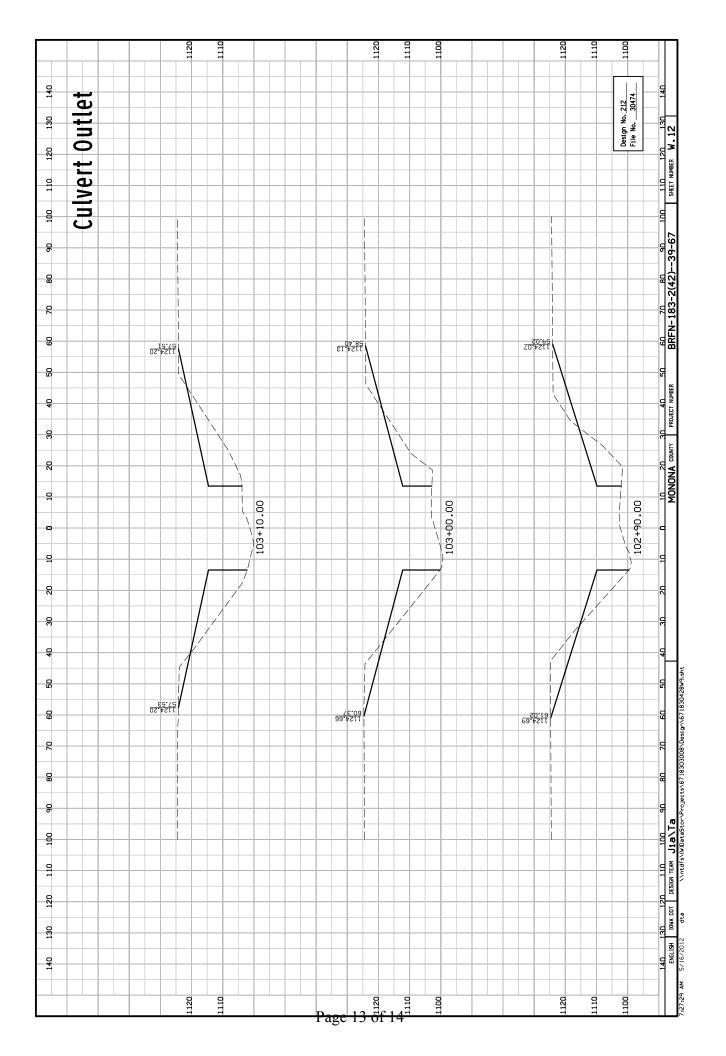

Add the attached cross-section sheets.

|                                       | LINE §                                                        | STYLE LE                                                                                                                                                                                                              | LINE STYLE LEGEND OF CROSS SECTION SHEETS (ROAD)                                                                                                                                                                                                             |                              |                     |                                                         |
|---------------------------------------|---------------------------------------------------------------|-----------------------------------------------------------------------------------------------------------------------------------------------------------------------------------------------------------------------|--------------------------------------------------------------------------------------------------------------------------------------------------------------------------------------------------------------------------------------------------------------|------------------------------|---------------------|---------------------------------------------------------|
|                                       |                                                               | Existing Ground Line Proposed Template Proposed Topsoil Plax Subrational Topsoil R Subrate Treatment Granular Shoulder Pavement Existing Pipe-RCB Proposed Pipe-RCB Proposed Dike Proposed Dike All Elements Associat | Existing Ground Line Proposed Template Proposed Topsoil Placement Additional Topsoil Removal Subrade Treatment Granular Shoulder Pavement Pavement Proposed Pipe-NCB Proposed Olke Proposed Olke All Elements Associated with Proposed Entrances             |                              |                     |                                                         |
|                                       | LINE S                                                        | STYLE LE                                                                                                                                                                                                              | LINE STYLE LEGEND OF CROSS SECTION SHEETS (SOILS)                                                                                                                                                                                                            |                              |                     |                                                         |
|                                       | - 15<br>- 175 A                                               | Topsoil (Class 10)                                                                                                                                                                                                    | Topsoil (Class 10) Topsoil (Type A Disposal) Topsoil (Type B Disposal) Topsoil (Type B Disposal) Class 10 Materials Select Loams And Clay-Loams Select Loam And Clay-Loams Unsutable Type A Disposal Unsutable Type B Disposal                               |                              |                     |                                                         |
| Page                                  | —SHALE——waste———B&W LS———ROCK——BLDRS——                        | <ul><li>Shale</li><li>Waste</li><li>Broken and</li><li>Solid Rock</li><li>Boulders</li></ul>                                                                                                                          | Shale<br>Waste<br>Westen and Weathered Rock<br>Solid Rock<br>Boulders                                                                                                                                                                                        |                              |                     |                                                         |
| % % % % % % % % % % % % % % % % % % % | All layer lir<br>Vertical or r<br>cross section<br>and do not | ines and desc<br>near vertical<br>ons are only<br>depict soil                                                                                                                                                         | Note: All layer lines and descriptions identify layers above the line.<br>Note: Vertical or near vertical lines commecting soul layers at edges of<br>conditions of the configuration of calculating template quantities and concludent soil stratification. |                              |                     |                                                         |
| 4                                     |                                                               | SYMBOL                                                                                                                                                                                                                | SYMBOL LEGEND OF CROSS SECTION SHEETS                                                                                                                                                                                                                        |                              |                     |                                                         |
| Existing<br>ROW                       |                                                               | Existing Right-of-Way Limit                                                                                                                                                                                           | f-Way Limit                                                                                                                                                                                                                                                  |                              |                     |                                                         |
| Proposes                              |                                                               | Proposed Right-of-Way Limit                                                                                                                                                                                           | of-Way Limit                                                                                                                                                                                                                                                 |                              |                     |                                                         |
| Temporary<br>RQM                      |                                                               | Temporary Right-of-Way Limit                                                                                                                                                                                          | of-Way Limit                                                                                                                                                                                                                                                 |                              |                     | Design No. 212<br>File No. 30474                        |
|                                       |                                                               |                                                                                                                                                                                                                       |                                                                                                                                                                                                                                                              |                              |                     | CROSS SECTION<br>LEGEND AND SYMBOL<br>INFORMATION SHEET |
|                                       |                                                               |                                                                                                                                                                                                                       |                                                                                                                                                                                                                                                              |                              |                     | (COVERS SHEET SERIES W, X, Y, & Z)                      |
| 9:23:24 AM                            | ENGLISH<br>M 4/17/2012                                        | IOWA DOT                                                                                                                                                                                                              | DESIGN TEAM JIA\TA Nortefs\(W)DataStorPro lects\(\rangle{67}\)18303008\(Destan\rangle{67}\)1830428W].sht                                                                                                                                                     | MONONA COUNTY PROJECT NUMBER | BRFN-183-2(42)39-67 | -39-67 SHEET NUMBER W.1                                 |