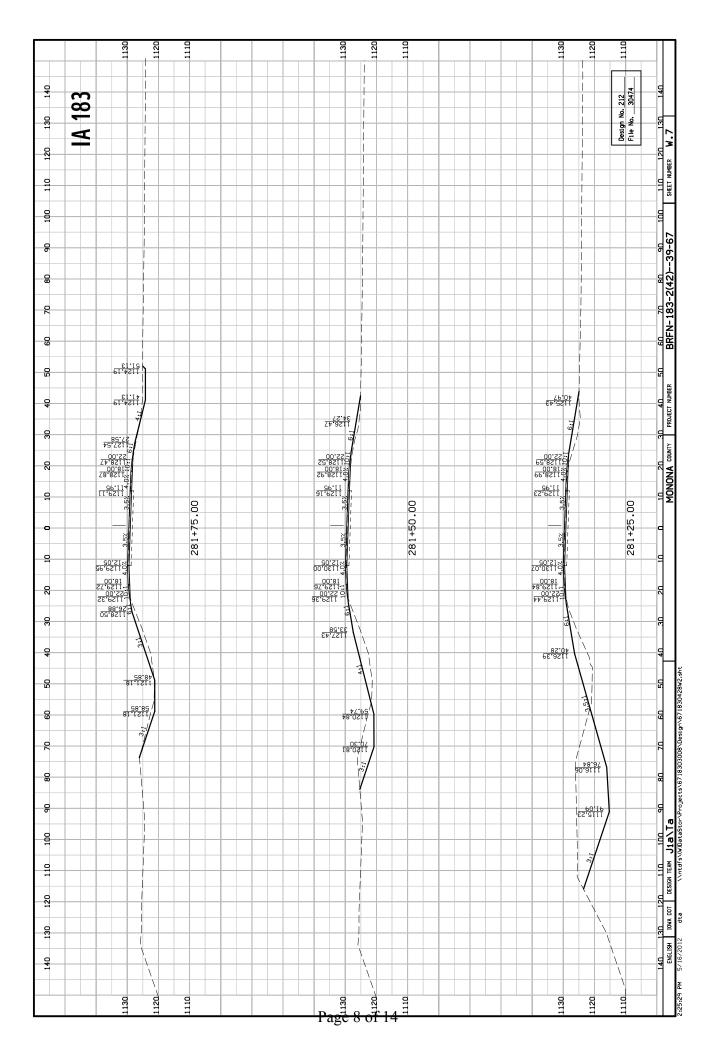

Add the attached cross-section sheets.

|                                       | LINE §                                                        | STYLE LE                                                                                                                                                                                                              | LINE STYLE LEGEND OF CROSS SECTION SHEETS (ROAD)                                                                                                                                                                                                             |                              |                     |                                                         |
|---------------------------------------|---------------------------------------------------------------|-----------------------------------------------------------------------------------------------------------------------------------------------------------------------------------------------------------------------|--------------------------------------------------------------------------------------------------------------------------------------------------------------------------------------------------------------------------------------------------------------|------------------------------|---------------------|---------------------------------------------------------|
|                                       |                                                               | Existing Ground Line Proposed Template Proposed Topsoil Plax Subrational Topsoil R Subrate Treatment Granular Shoulder Pavement Existing Pipe-RCB Proposed Pipe-RCB Proposed Dike Proposed Dike All Elements Associat | Existing Ground Line Proposed Template Proposed Topsoil Placement Additional Topsoil Removal Subrade Treatment Granular Shoulder Pavement Pavement Proposed Pipe-NCB Proposed Olke Proposed Olke All Elements Associated with Proposed Entrances             |                              |                     |                                                         |
|                                       | LINE S                                                        | STYLE LE                                                                                                                                                                                                              | LINE STYLE LEGEND OF CROSS SECTION SHEETS (SOILS)                                                                                                                                                                                                            |                              |                     |                                                         |
|                                       | - 15<br>- 175 A                                               | Topsoil (Class 10)                                                                                                                                                                                                    | Topsoil (Class 10) Topsoil (Type A Disposal) Topsoil (Type B Disposal) Topsoil (Type B Disposal) Class 10 Materials Select Loams And Clay-Loams Select Loam And Clay-Loams Unsutable Type A Disposal Unsutable Type B Disposal                               |                              |                     |                                                         |
| Page                                  | —SHALE——waste———B&W LS———ROCK——BLDRS——                        | <ul><li>Shale</li><li>Waste</li><li>Broken and</li><li>Solid Rock</li><li>Boulders</li></ul>                                                                                                                          | Shale<br>Waste<br>Westen and Weathered Rock<br>Solid Rock<br>Boulders                                                                                                                                                                                        |                              |                     |                                                         |
| % % % % % % % % % % % % % % % % % % % | All layer lir<br>Vertical or r<br>cross section<br>and do not | ines and desc<br>near vertical<br>ons are only<br>depict soil                                                                                                                                                         | Note: All layer lines and descriptions identify layers above the line.<br>Note: Vertical or near vertical lines commecting soul layers at edges of<br>conditions of the configuration of calculating template quantities and concludent soil stratification. |                              |                     |                                                         |
| 4                                     |                                                               | SYMBOL                                                                                                                                                                                                                | SYMBOL LEGEND OF CROSS SECTION SHEETS                                                                                                                                                                                                                        |                              |                     |                                                         |
| Existing<br>ROW                       |                                                               | Existing Right-of-Way Limit                                                                                                                                                                                           | f-Way Limit                                                                                                                                                                                                                                                  |                              |                     |                                                         |
| Proposes                              |                                                               | Proposed Right-of-Way Limit                                                                                                                                                                                           | of-Way Limit                                                                                                                                                                                                                                                 |                              |                     |                                                         |
| Temporary<br>RQM                      |                                                               | Temporary Right-of-Way Limit                                                                                                                                                                                          | of-Way Limit                                                                                                                                                                                                                                                 |                              |                     | Design No. 212<br>File No. 30474                        |
|                                       |                                                               |                                                                                                                                                                                                                       |                                                                                                                                                                                                                                                              |                              |                     | CROSS SECTION<br>LEGEND AND SYMBOL<br>INFORMATION SHEET |
|                                       |                                                               |                                                                                                                                                                                                                       |                                                                                                                                                                                                                                                              |                              |                     | (COVERS SHEET SERIES W, X, Y, & Z)                      |
| 9:23:24 AM                            | ENGLISH<br>M 4/17/2012                                        | IOWA DOT                                                                                                                                                                                                              | DESIGN TEAM JIA\TA Nortefs\(W)DataStorPro lects\(\rangle{67}\)18303008\(Destan\rangle{67}\)1830428W].sht                                                                                                                                                     | MONONA COUNTY PROJECT NUMBER | BRFN-183-2(42)39-67 | -39-67 SHEET NUMBER W.1                                 |