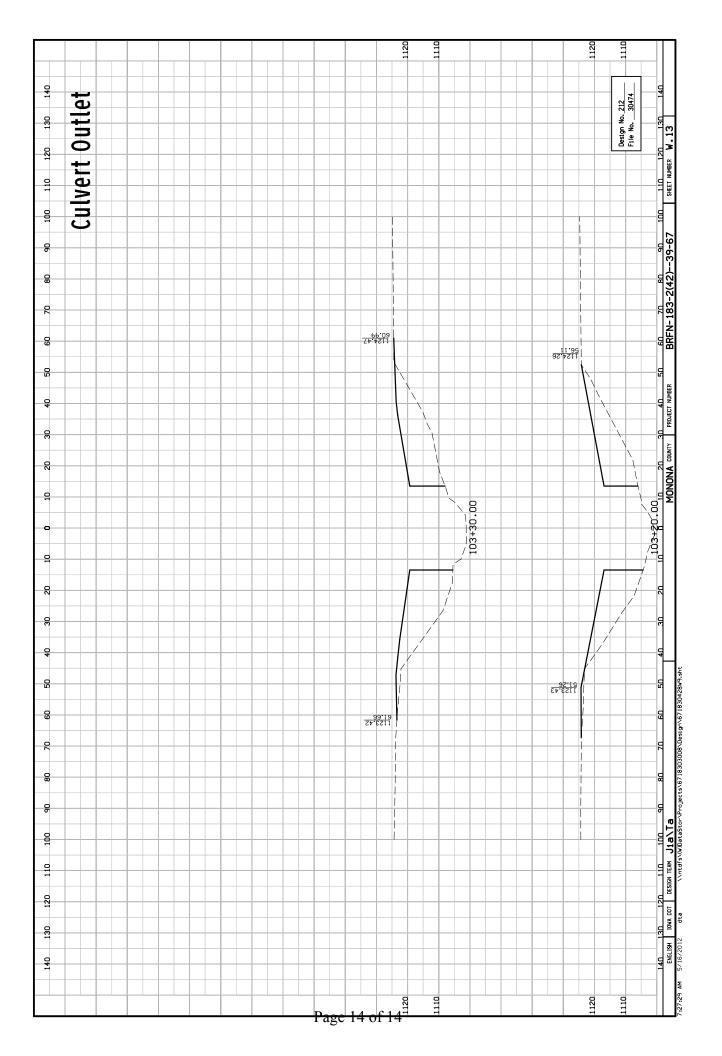

Add the attached cross-section sheets.

|                                       | LINE §                                                        | STYLE LE                                                                                                                                                                                                              | LINE STYLE LEGEND OF CROSS SECTION SHEETS (ROAD)                                                                                                                                                                                                             |                              |                     |                                                         |
|---------------------------------------|---------------------------------------------------------------|-----------------------------------------------------------------------------------------------------------------------------------------------------------------------------------------------------------------------|--------------------------------------------------------------------------------------------------------------------------------------------------------------------------------------------------------------------------------------------------------------|------------------------------|---------------------|---------------------------------------------------------|
|                                       |                                                               | Existing Ground Line Proposed Template Proposed Topsoil Plax Subrational Topsoil R Subrate Treatment Granular Shoulder Pavement Existing Pipe-RCB Proposed Pipe-RCB Proposed Dike Proposed Dike All Elements Associat | Existing Ground Line Proposed Template Proposed Topsoil Placement Additional Topsoil Removal Subrade Treatment Granular Shoulder Pavement Pavement Proposed Pipe-NCB Proposed Olke Proposed Olke All Elements Associated with Proposed Entrances             |                              |                     |                                                         |
|                                       | LINE S                                                        | STYLE LE                                                                                                                                                                                                              | LINE STYLE LEGEND OF CROSS SECTION SHEETS (SOILS)                                                                                                                                                                                                            |                              |                     |                                                         |
|                                       | - 15<br>- 175 A                                               | Topsoil (Class 10)                                                                                                                                                                                                    | Topsoil (Class 10) Topsoil (Type A Disposal) Topsoil (Type B Disposal) Topsoil (Type B Disposal) Class 10 Materials Select Loams And Clay-Loams Select Loam And Clay-Loams Unsutable Type A Disposal Unsutable Type B Disposal                               |                              |                     |                                                         |
| Page                                  | —SHALE——waste———B&W LS———ROCK——BLDRS——                        | <ul><li>Shale</li><li>Waste</li><li>Broken and</li><li>Solid Rock</li><li>Boulders</li></ul>                                                                                                                          | Shale<br>Waste<br>Westen and Weathered Rock<br>Solid Rock<br>Boulders                                                                                                                                                                                        |                              |                     |                                                         |
| % % % % % % % % % % % % % % % % % % % | All layer lir<br>Vertical or r<br>cross section<br>and do not | ines and desc<br>near vertical<br>ons are only<br>depict soil                                                                                                                                                         | Note: All layer lines and descriptions identify layers above the line.<br>Note: Vertical or near vertical lines commecting soul layers at edges of<br>conditions of the configuration of calculating template quantities and concludent soil stratification. |                              |                     |                                                         |
| 4                                     |                                                               | SYMBOL                                                                                                                                                                                                                | SYMBOL LEGEND OF CROSS SECTION SHEETS                                                                                                                                                                                                                        |                              |                     |                                                         |
| Existing<br>ROW                       |                                                               | Existing Right-of-Way Limit                                                                                                                                                                                           | f-Way Limit                                                                                                                                                                                                                                                  |                              |                     |                                                         |
| Proposes                              |                                                               | Proposed Right-of-Way Limit                                                                                                                                                                                           | of-Way Limit                                                                                                                                                                                                                                                 |                              |                     |                                                         |
| Temporary<br>RQM                      |                                                               | Temporary Right-of-Way Limit                                                                                                                                                                                          | of-Way Limit                                                                                                                                                                                                                                                 |                              |                     | Design No. 212<br>File No. 30474                        |
|                                       |                                                               |                                                                                                                                                                                                                       |                                                                                                                                                                                                                                                              |                              |                     | CROSS SECTION<br>LEGEND AND SYMBOL<br>INFORMATION SHEET |
|                                       |                                                               |                                                                                                                                                                                                                       |                                                                                                                                                                                                                                                              |                              |                     | (COVERS SHEET SERIES W, X, Y, & Z)                      |
| 9:23:24 AM                            | ENGLISH<br>M 4/17/2012                                        | IOWA DOT                                                                                                                                                                                                              | DESIGN TEAM JIA\TA Nortefs\(W)DataStorPro lects\(\rangle{67}\)18303008\(Destan\rangle{67}\)1830428W].sht                                                                                                                                                     | MONONA COUNTY PROJECT NUMBER | BRFN-183-2(42)39-67 | -39-67 SHEET NUMBER W.1                                 |