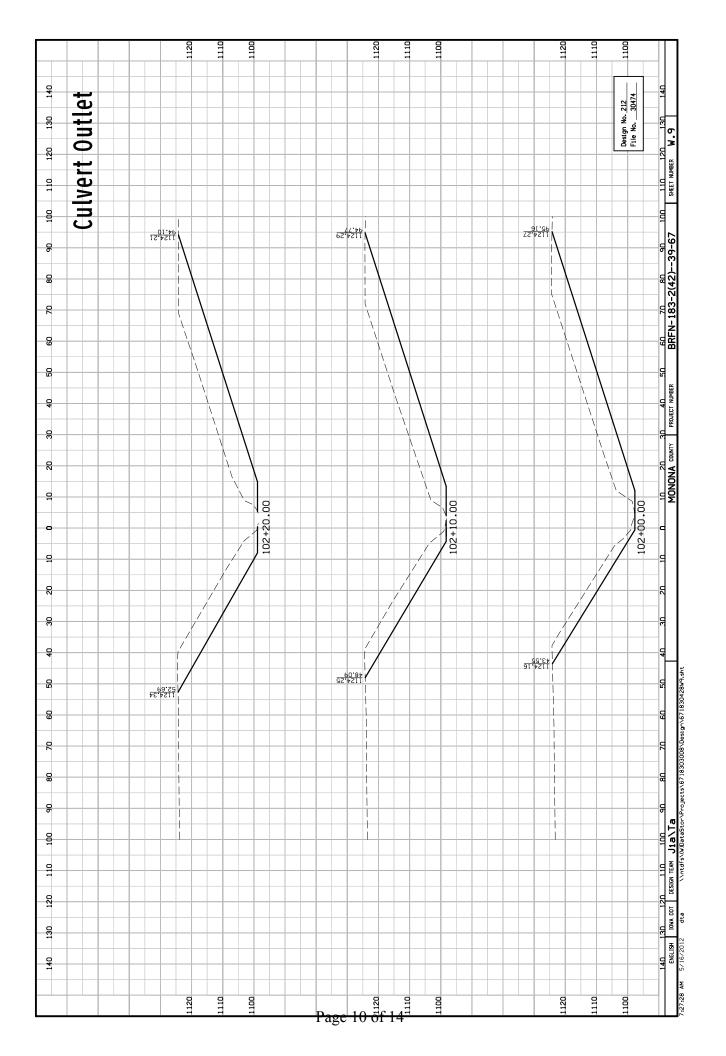

Add the attached cross-section sheets.

|                                       | LINE §                                                        | STYLE LE                                                                                                                                                                                                              | LINE STYLE LEGEND OF CROSS SECTION SHEETS (ROAD)                                                                                                                                                                                                             |                              |                     |                                                         |
|---------------------------------------|---------------------------------------------------------------|-----------------------------------------------------------------------------------------------------------------------------------------------------------------------------------------------------------------------|--------------------------------------------------------------------------------------------------------------------------------------------------------------------------------------------------------------------------------------------------------------|------------------------------|---------------------|---------------------------------------------------------|
|                                       |                                                               | Existing Ground Line Proposed Template Proposed Topsoil Plax Subrational Topsoil R Subrate Treatment Granular Shoulder Pavement Existing Pipe-RCB Proposed Pipe-RCB Proposed Dike Proposed Dike All Elements Associat | Existing Ground Line Proposed Template Proposed Topsoil Placement Additional Topsoil Removal Subrade Treatment Granular Shoulder Pavement Pavement Proposed Pipe-NCB Proposed Olke Proposed Olke All Elements Associated with Proposed Entrances             |                              |                     |                                                         |
|                                       | LINE S                                                        | STYLE LE                                                                                                                                                                                                              | LINE STYLE LEGEND OF CROSS SECTION SHEETS (SOILS)                                                                                                                                                                                                            |                              |                     |                                                         |
|                                       | - 15<br>- 175 A                                               | Topsoil (Class 10)                                                                                                                                                                                                    | Topsoil (Class 10) Topsoil (Type A Disposal) Topsoil (Type B Disposal) Topsoil (Type B Disposal) Class 10 Materials Select Loams And Clay-Loams Select Loam And Clay-Loams Unsutable Type A Disposal Unsutable Type B Disposal                               |                              |                     |                                                         |
| Page                                  | —SHALE——waste———B&W LS———ROCK——BLDRS——                        | <ul><li>Shale</li><li>Waste</li><li>Broken and</li><li>Solid Rock</li><li>Boulders</li></ul>                                                                                                                          | Shale<br>Waste<br>Westen and Weathered Rock<br>Solid Rock<br>Boulders                                                                                                                                                                                        |                              |                     |                                                         |
| % % % % % % % % % % % % % % % % % % % | All layer lir<br>Vertical or r<br>cross section<br>and do not | ines and desc<br>near vertical<br>ons are only<br>depict soil                                                                                                                                                         | Note: All layer lines and descriptions identify layers above the line.<br>Note: Vertical or near vertical lines commecting soul layers at edges of<br>conditions of the configuration of calculating template quantities and concludent soil stratification. |                              |                     |                                                         |
| 4                                     |                                                               | SYMBOL                                                                                                                                                                                                                | SYMBOL LEGEND OF CROSS SECTION SHEETS                                                                                                                                                                                                                        |                              |                     |                                                         |
| Existing<br>ROW                       |                                                               | Existing Right-of-Way Limit                                                                                                                                                                                           | f-Way Limit                                                                                                                                                                                                                                                  |                              |                     |                                                         |
| Proposes                              |                                                               | Proposed Right-of-Way Limit                                                                                                                                                                                           | of-Way Limit                                                                                                                                                                                                                                                 |                              |                     |                                                         |
| Temporary<br>RQM                      |                                                               | Temporary Right-of-Way Limit                                                                                                                                                                                          | of-Way Limit                                                                                                                                                                                                                                                 |                              |                     | Design No. 212<br>File No. 30474                        |
|                                       |                                                               |                                                                                                                                                                                                                       |                                                                                                                                                                                                                                                              |                              |                     | CROSS SECTION<br>LEGEND AND SYMBOL<br>INFORMATION SHEET |
|                                       |                                                               |                                                                                                                                                                                                                       |                                                                                                                                                                                                                                                              |                              |                     | (COVERS SHEET SERIES W, X, Y, & Z)                      |
| 9:23:24 AM                            | ENGLISH<br>M 4/17/2012                                        | IOWA DOT                                                                                                                                                                                                              | DESIGN TEAM JIA\TA Nortefs\(W)DataStorPro lects\(\rangle{67}\)18303008\(Destan\rangle{67}\)1830428W].sht                                                                                                                                                     | MONONA COUNTY PROJECT NUMBER | BRFN-183-2(42)39-67 | -39-67 SHEET NUMBER W.1                                 |