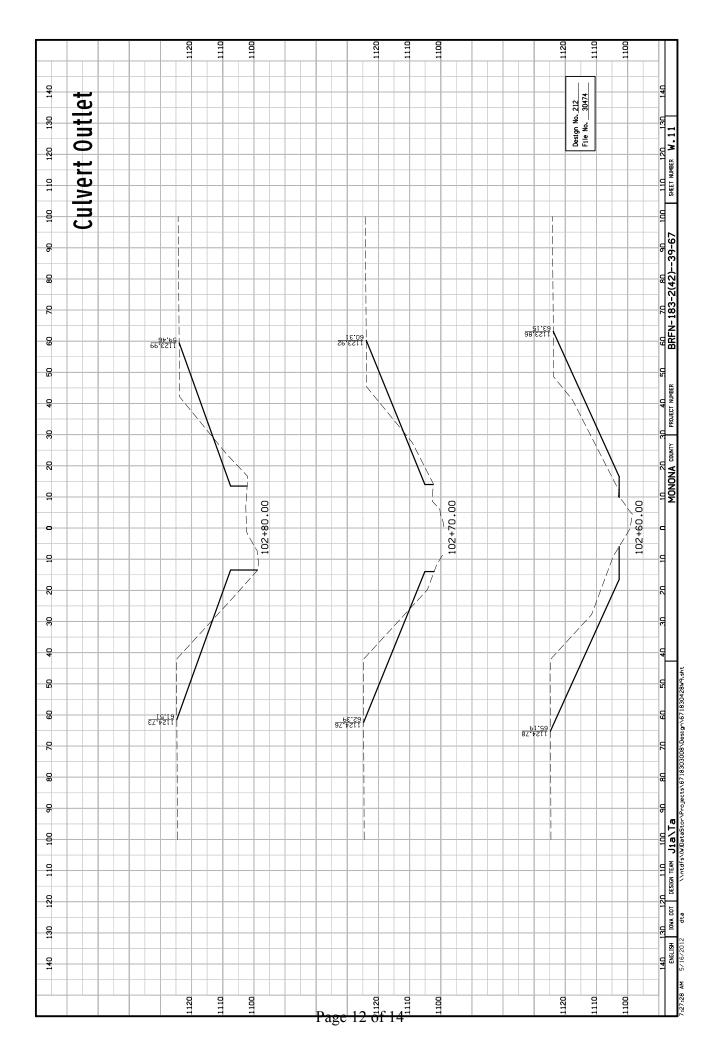

Add the attached cross-section sheets.

|                                       | LINE §                                                        | STYLE LE                                                                                                                                                                                                              | LINE STYLE LEGEND OF CROSS SECTION SHEETS (ROAD)                                                                                                                                                                                                             |                              |                     |                                                         |
|---------------------------------------|---------------------------------------------------------------|-----------------------------------------------------------------------------------------------------------------------------------------------------------------------------------------------------------------------|--------------------------------------------------------------------------------------------------------------------------------------------------------------------------------------------------------------------------------------------------------------|------------------------------|---------------------|---------------------------------------------------------|
|                                       |                                                               | Existing Ground Line Proposed Template Proposed Topsoil Plax Subrational Topsoil R Subrate Treatment Granular Shoulder Pavement Existing Pipe-RCB Proposed Pipe-RCB Proposed Dike Proposed Dike All Elements Associat | Existing Ground Line Proposed Template Proposed Topsoil Placement Additional Topsoil Removal Subrade Treatment Granular Shoulder Pavement Pavement Proposed Pipe-NCB Proposed Olke Proposed Olke All Elements Associated with Proposed Entrances             |                              |                     |                                                         |
|                                       | LINE S                                                        | STYLE LE                                                                                                                                                                                                              | LINE STYLE LEGEND OF CROSS SECTION SHEETS (SOILS)                                                                                                                                                                                                            |                              |                     |                                                         |
|                                       | - 15<br>- 175 A                                               | Topsoil (Class 10)                                                                                                                                                                                                    | Topsoil (Class 10) Topsoil (Type A Disposal) Topsoil (Type B Disposal) Topsoil (Type B Disposal) Class 10 Materials Select Loams And Clay-Loams Select Loam And Clay-Loams Unsutable Type A Disposal Unsutable Type B Disposal                               |                              |                     |                                                         |
| Page                                  | —SHALE——waste———B&W LS———ROCK——BLDRS——                        | <ul><li>Shale</li><li>Waste</li><li>Broken and</li><li>Solid Rock</li><li>Boulders</li></ul>                                                                                                                          | Shale<br>Waste<br>Westen and Weathered Rock<br>Solid Rock<br>Boulders                                                                                                                                                                                        |                              |                     |                                                         |
| % % % % % % % % % % % % % % % % % % % | All layer lir<br>Vertical or r<br>cross section<br>and do not | ines and desc<br>near vertical<br>ons are only<br>depict soil                                                                                                                                                         | Note: All layer lines and descriptions identify layers above the line.<br>Note: Vertical or near vertical lines commecting soul layers at edges of<br>conditions of the configuration of calculating template quantities and concludent soil stratification. |                              |                     |                                                         |
| 4                                     |                                                               | SYMBOL                                                                                                                                                                                                                | SYMBOL LEGEND OF CROSS SECTION SHEETS                                                                                                                                                                                                                        |                              |                     |                                                         |
| Existing<br>ROW                       |                                                               | Existing Right-of-Way Limit                                                                                                                                                                                           | f-Way Limit                                                                                                                                                                                                                                                  |                              |                     |                                                         |
| Proposes                              |                                                               | Proposed Right-of-Way Limit                                                                                                                                                                                           | of-Way Limit                                                                                                                                                                                                                                                 |                              |                     |                                                         |
| Temporary<br>RQM                      |                                                               | Temporary Right-of-Way Limit                                                                                                                                                                                          | of-Way Limit                                                                                                                                                                                                                                                 |                              |                     | Design No. 212<br>File No. 30474                        |
|                                       |                                                               |                                                                                                                                                                                                                       |                                                                                                                                                                                                                                                              |                              |                     | CROSS SECTION<br>LEGEND AND SYMBOL<br>INFORMATION SHEET |
|                                       |                                                               |                                                                                                                                                                                                                       |                                                                                                                                                                                                                                                              |                              |                     | (COVERS SHEET SERIES W, X, Y, & Z)                      |
| 9:23:24 AM                            | ENGLISH<br>M 4/17/2012                                        | IOWA DOT                                                                                                                                                                                                              | DESIGN TEAM JIA\TA Nortefs\(W)DataStorPro lects\(\rangle{67}\)18303008\(Destan\rangle{67}\)1830428W].sht                                                                                                                                                     | MONONA COUNTY PROJECT NUMBER | BRFN-183-2(42)39-67 | -39-67 SHEET NUMBER W.1                                 |