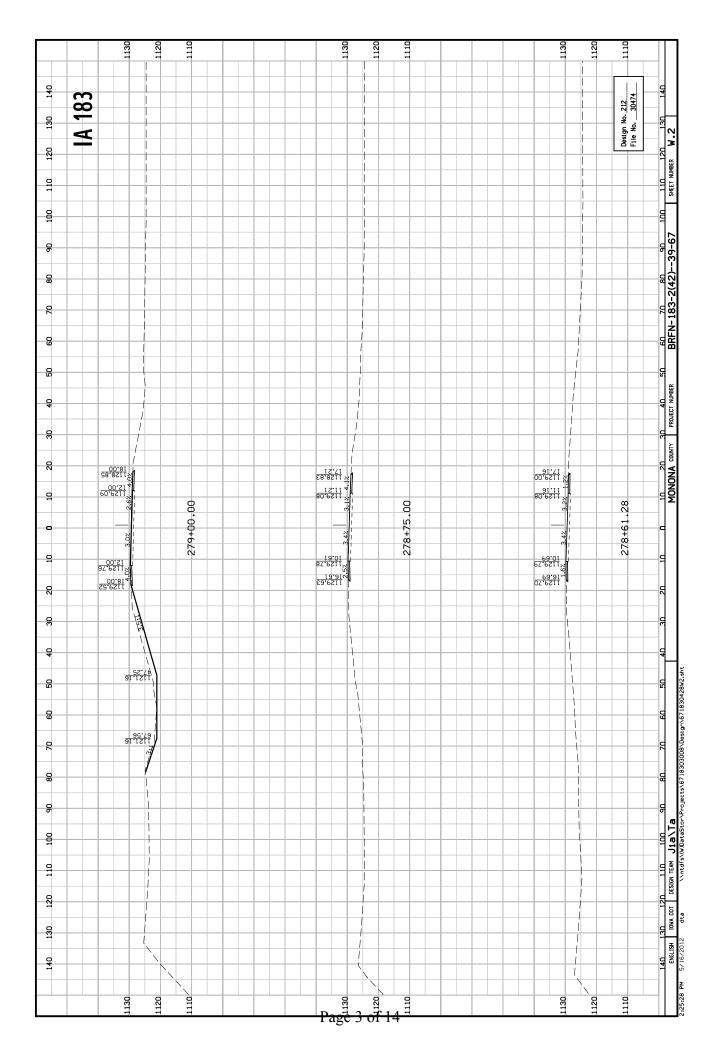

Add the attached cross-section sheets.

|                                       | LINE §                                                        | STYLE LE                                                                                                                                                                                                              | LINE STYLE LEGEND OF CROSS SECTION SHEETS (ROAD)                                                                                                                                                                                                             |                              |                     |                                                         |
|---------------------------------------|---------------------------------------------------------------|-----------------------------------------------------------------------------------------------------------------------------------------------------------------------------------------------------------------------|--------------------------------------------------------------------------------------------------------------------------------------------------------------------------------------------------------------------------------------------------------------|------------------------------|---------------------|---------------------------------------------------------|
|                                       |                                                               | Existing Ground Line Proposed Template Proposed Topsoil Plax Subrational Topsoil R Subrate Treatment Granular Shoulder Pavement Existing Pipe-RCB Proposed Pipe-RCB Proposed Dike Proposed Dike All Elements Associat | Existing Ground Line Proposed Template Proposed Topsoil Placement Additional Topsoil Removal Subrade Treatment Granular Shoulder Pavement Pavement Proposed Pipe-NCB Proposed Olke Proposed Olke All Elements Associated with Proposed Entrances             |                              |                     |                                                         |
|                                       | LINE S                                                        | STYLE LE                                                                                                                                                                                                              | LINE STYLE LEGEND OF CROSS SECTION SHEETS (SOILS)                                                                                                                                                                                                            |                              |                     |                                                         |
|                                       | - 15<br>- 175 A                                               | Topsoil (Class 10)                                                                                                                                                                                                    | Topsoil (Class 10) Topsoil (Type A Disposal) Topsoil (Type B Disposal) Topsoil (Type B Disposal) Class 10 Materials Select Loams And Clay-Loams Select Loam And Clay-Loams Unsutable Type A Disposal Unsutable Type B Disposal                               |                              |                     |                                                         |
| Page                                  | —SHALE——waste———B&W LS———ROCK——BLDRS——                        | <ul><li>Shale</li><li>Waste</li><li>Broken and</li><li>Solid Rock</li><li>Boulders</li></ul>                                                                                                                          | Shale<br>Waste<br>Westen and Weathered Rock<br>Solid Rock<br>Boulders                                                                                                                                                                                        |                              |                     |                                                         |
| % % % % % % % % % % % % % % % % % % % | All layer lir<br>Vertical or r<br>cross section<br>and do not | ines and desc<br>near vertical<br>ons are only<br>depict soil                                                                                                                                                         | Note: All layer lines and descriptions identify layers above the line.<br>Note: Vertical or near vertical lines commecting soul layers at edges of<br>conditions of the configuration of calculating template quantities and concludent soil stratification. |                              |                     |                                                         |
| 4                                     |                                                               | SYMBOL                                                                                                                                                                                                                | SYMBOL LEGEND OF CROSS SECTION SHEETS                                                                                                                                                                                                                        |                              |                     |                                                         |
| Existing<br>ROW                       |                                                               | Existing Right-of-Way Limit                                                                                                                                                                                           | f-Way Limit                                                                                                                                                                                                                                                  |                              |                     |                                                         |
| Proposes                              |                                                               | Proposed Right-of-Way Limit                                                                                                                                                                                           | of-Way Limit                                                                                                                                                                                                                                                 |                              |                     |                                                         |
| Temporary<br>RQM                      |                                                               | Temporary Right-of-Way Limit                                                                                                                                                                                          | of-Way Limit                                                                                                                                                                                                                                                 |                              |                     | Design No. 212<br>File No. 30474                        |
|                                       |                                                               |                                                                                                                                                                                                                       |                                                                                                                                                                                                                                                              |                              |                     | CROSS SECTION<br>LEGEND AND SYMBOL<br>INFORMATION SHEET |
|                                       |                                                               |                                                                                                                                                                                                                       |                                                                                                                                                                                                                                                              |                              |                     | (COVERS SHEET SERIES W, X, Y, & Z)                      |
| 9:23:24 AM                            | ENGLISH<br>M 4/17/2012                                        | IOWA DOT                                                                                                                                                                                                              | DESIGN TEAM JIA\TA Nortefs\(W)DataStorPro lects\(\rangle{67}\)18303008\(Destan\rangle{67}\)1830428W].sht                                                                                                                                                     | MONONA COUNTY PROJECT NUMBER | BRFN-183-2(42)39-67 | -39-67 SHEET NUMBER W.1                                 |