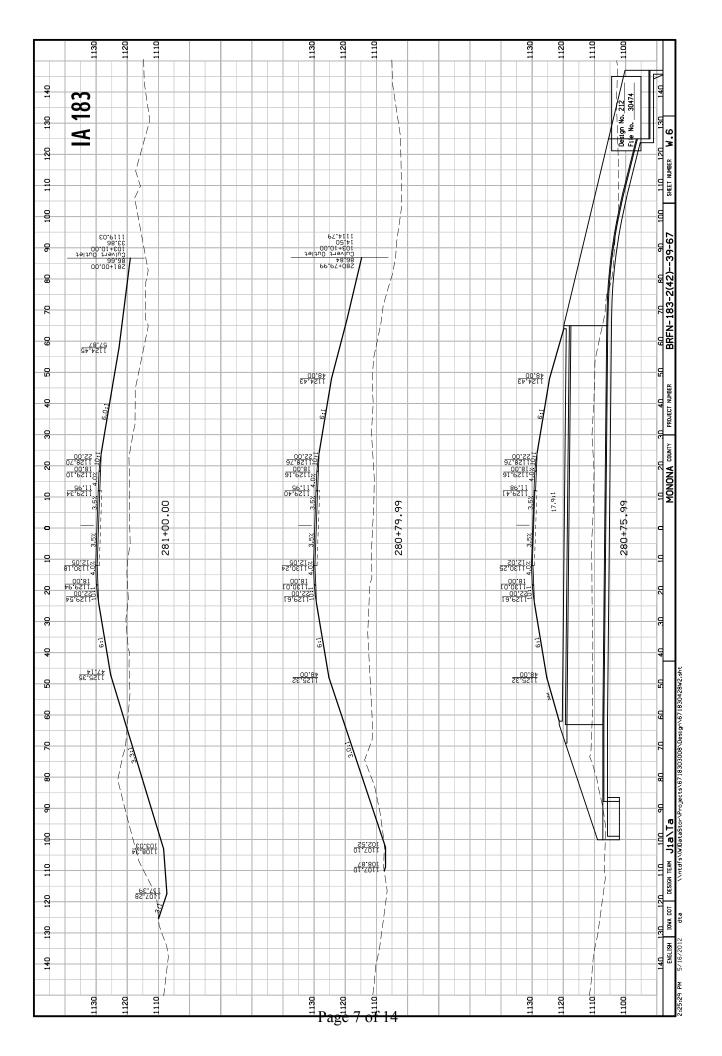

Add the attached cross-section sheets.

|                                       | LINE §                                                        | STYLE LE                                                                                                                                                                                                              | LINE STYLE LEGEND OF CROSS SECTION SHEETS (ROAD)                                                                                                                                                                                                             |                              |                     |                                                         |
|---------------------------------------|---------------------------------------------------------------|-----------------------------------------------------------------------------------------------------------------------------------------------------------------------------------------------------------------------|--------------------------------------------------------------------------------------------------------------------------------------------------------------------------------------------------------------------------------------------------------------|------------------------------|---------------------|---------------------------------------------------------|
|                                       |                                                               | Existing Ground Line Proposed Template Proposed Topsoil Plax Subrational Topsoil R Subrate Treatment Granular Shoulder Pavement Existing Pipe-RCB Proposed Pipe-RCB Proposed Dike Proposed Dike All Elements Associat | Existing Ground Line Proposed Template Proposed Topsoil Placement Additional Topsoil Removal Subrade Treatment Granular Shoulder Pavement Pavement Proposed Pipe-NCB Proposed Olke Proposed Olke All Elements Associated with Proposed Entrances             |                              |                     |                                                         |
|                                       | LINE S                                                        | STYLE LE                                                                                                                                                                                                              | LINE STYLE LEGEND OF CROSS SECTION SHEETS (SOILS)                                                                                                                                                                                                            |                              |                     |                                                         |
|                                       | - 15<br>- 175 A                                               | Topsoil (Class 10)                                                                                                                                                                                                    | Topsoil (Class 10) Topsoil (Type A Disposal) Topsoil (Type B Disposal) Topsoil (Type B Disposal) Class 10 Materials Select Loams And Clay-Loams Select Loam And Clay-Loams Unsutable Type A Disposal Unsutable Type B Disposal                               |                              |                     |                                                         |
| Page                                  | —SHALE——waste———B&W LS———ROCK——BLDRS——                        | <ul><li>Shale</li><li>Waste</li><li>Broken and</li><li>Solid Rock</li><li>Boulders</li></ul>                                                                                                                          | Shale<br>Waste<br>Westen and Weathered Rock<br>Solid Rock<br>Boulders                                                                                                                                                                                        |                              |                     |                                                         |
| % % % % % % % % % % % % % % % % % % % | All layer lir<br>Vertical or r<br>cross section<br>and do not | ines and desc<br>near vertical<br>ons are only<br>depict soil                                                                                                                                                         | Note: All layer lines and descriptions identify layers above the line.<br>Note: Vertical or near vertical lines commecting soul layers at edges of<br>conditions of the configuration of calculating template quantities and concludent soil stratification. |                              |                     |                                                         |
| 4                                     |                                                               | SYMBOL                                                                                                                                                                                                                | SYMBOL LEGEND OF CROSS SECTION SHEETS                                                                                                                                                                                                                        |                              |                     |                                                         |
| Existing<br>ROW                       |                                                               | Existing Right-of-Way Limit                                                                                                                                                                                           | f-Way Limit                                                                                                                                                                                                                                                  |                              |                     |                                                         |
| Proposes                              |                                                               | Proposed Right-of-Way Limit                                                                                                                                                                                           | of-Way Limit                                                                                                                                                                                                                                                 |                              |                     |                                                         |
| Temporary<br>RQM                      |                                                               | Temporary Right-of-Way Limit                                                                                                                                                                                          | of-Way Limit                                                                                                                                                                                                                                                 |                              |                     | Design No. 212<br>File No. 30474                        |
|                                       |                                                               |                                                                                                                                                                                                                       |                                                                                                                                                                                                                                                              |                              |                     | CROSS SECTION<br>LEGEND AND SYMBOL<br>INFORMATION SHEET |
|                                       |                                                               |                                                                                                                                                                                                                       |                                                                                                                                                                                                                                                              |                              |                     | (COVERS SHEET SERIES W, X, Y, & Z)                      |
| 9:23:24 AM                            | ENGLISH<br>M 4/17/2012                                        | IOWA DOT                                                                                                                                                                                                              | DESIGN TEAM JIA\TA Nortefs\(W)DataStorPro lects\(\rangle{67}\)18303008\(Destan\rangle{67}\)1830428W].sht                                                                                                                                                     | MONONA COUNTY PROJECT NUMBER | BRFN-183-2(42)39-67 | -39-67 SHEET NUMBER W.1                                 |