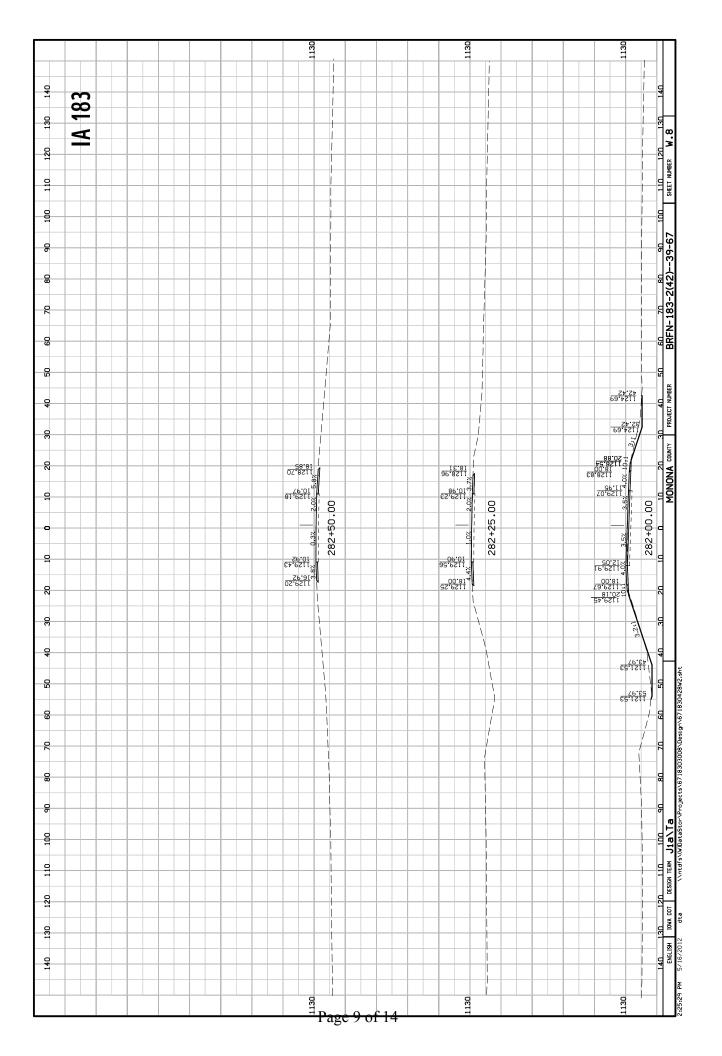

Add the attached cross-section sheets.

|                                       | LINE §                                                        | STYLE LE                                                                                                                                                                                                              | LINE STYLE LEGEND OF CROSS SECTION SHEETS (ROAD)                                                                                                                                                                                                             |                              |                     |                                                         |
|---------------------------------------|---------------------------------------------------------------|-----------------------------------------------------------------------------------------------------------------------------------------------------------------------------------------------------------------------|--------------------------------------------------------------------------------------------------------------------------------------------------------------------------------------------------------------------------------------------------------------|------------------------------|---------------------|---------------------------------------------------------|
|                                       |                                                               | Existing Ground Line Proposed Template Proposed Topsoil Plax Subrational Topsoil R Subrate Treatment Granular Shoulder Pavement Existing Pipe-RCB Proposed Pipe-RCB Proposed Dike Proposed Dike All Elements Associat | Existing Ground Line Proposed Template Proposed Topsoil Placement Additional Topsoil Removal Subrade Treatment Granular Shoulder Pavement Pavement Proposed Pipe-NCB Proposed Olke Proposed Olke All Elements Associated with Proposed Entrances             |                              |                     |                                                         |
|                                       | LINE S                                                        | STYLE LE                                                                                                                                                                                                              | LINE STYLE LEGEND OF CROSS SECTION SHEETS (SOILS)                                                                                                                                                                                                            |                              |                     |                                                         |
|                                       | - 15<br>- 175 A                                               | Topsoil (Class 10)                                                                                                                                                                                                    | Topsoil (Class 10) Topsoil (Type A Disposal) Topsoil (Type B Disposal) Topsoil (Type B Disposal) Class 10 Materials Select Loams And Clay-Loams Select Loam And Clay-Loams Unsutable Type A Disposal Unsutable Type B Disposal                               |                              |                     |                                                         |
| Page                                  | —SHALE——waste———B&W LS———ROCK——BLDRS——                        | <ul><li>Shale</li><li>Waste</li><li>Broken and</li><li>Solid Rock</li><li>Boulders</li></ul>                                                                                                                          | Shale<br>Waste<br>Westen and Weathered Rock<br>Solid Rock<br>Boulders                                                                                                                                                                                        |                              |                     |                                                         |
| % % % % % % % % % % % % % % % % % % % | All layer lir<br>Vertical or r<br>cross section<br>and do not | ines and desc<br>near vertical<br>ons are only<br>depict soil                                                                                                                                                         | Note: All layer lines and descriptions identify layers above the line.<br>Note: Vertical or near vertical lines commecting soul layers at edges of<br>conditions of the configuration of calculating template quantities and concludent soil stratification. |                              |                     |                                                         |
| 4                                     |                                                               | SYMBOL                                                                                                                                                                                                                | SYMBOL LEGEND OF CROSS SECTION SHEETS                                                                                                                                                                                                                        |                              |                     |                                                         |
| Existing<br>ROW                       |                                                               | Existing Right-of-Way Limit                                                                                                                                                                                           | f-Way Limit                                                                                                                                                                                                                                                  |                              |                     |                                                         |
| Proposes                              |                                                               | Proposed Right-of-Way Limit                                                                                                                                                                                           | of-Way Limit                                                                                                                                                                                                                                                 |                              |                     |                                                         |
| Temporary<br>RQM                      |                                                               | Temporary Right-of-Way Limit                                                                                                                                                                                          | of-Way Limit                                                                                                                                                                                                                                                 |                              |                     | Design No. 212<br>File No. 30474                        |
|                                       |                                                               |                                                                                                                                                                                                                       |                                                                                                                                                                                                                                                              |                              |                     | CROSS SECTION<br>LEGEND AND SYMBOL<br>INFORMATION SHEET |
|                                       |                                                               |                                                                                                                                                                                                                       |                                                                                                                                                                                                                                                              |                              |                     | (COVERS SHEET SERIES W, X, Y, & Z)                      |
| 9:23:24 AM                            | ENGLISH<br>M 4/17/2012                                        | IOWA DOT                                                                                                                                                                                                              | DESIGN TEAM JIA\TA Nortefs\(W)DataStorPro lects\(\rangle{67}\)18303008\(Destan\rangle{67}\)1830428W].sht                                                                                                                                                     | MONONA COUNTY PROJECT NUMBER | BRFN-183-2(42)39-67 | -39-67 SHEET NUMBER W.1                                 |