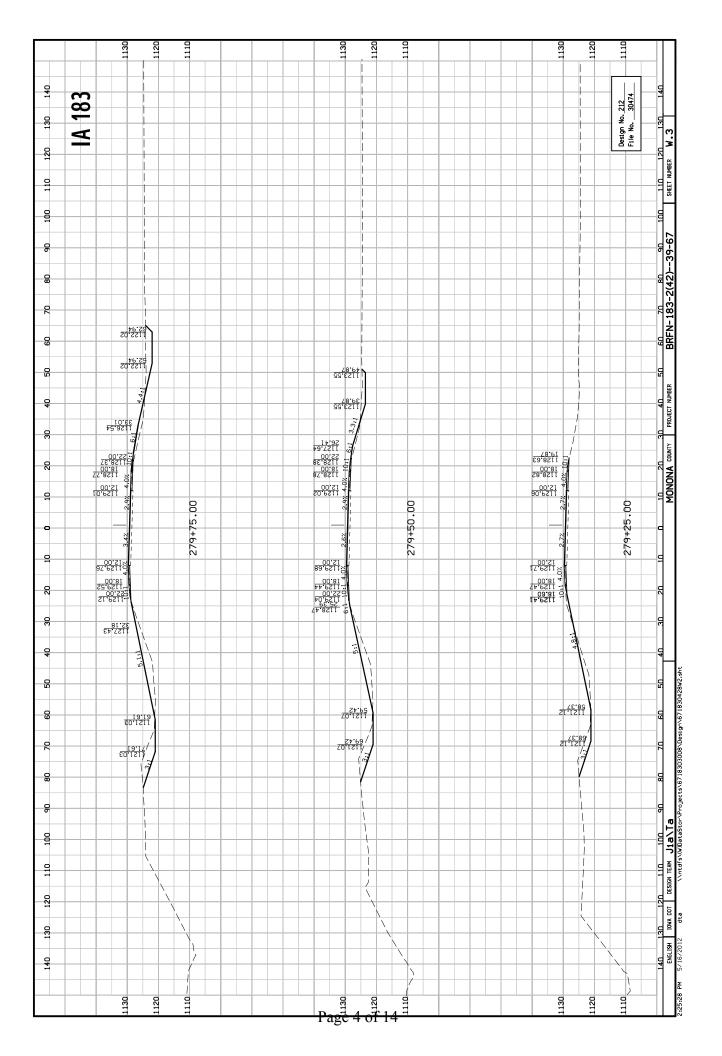

Add the attached cross-section sheets.

|                                       | LINE §                                                        | STYLE LE                                                                                                                                                                                                              | LINE STYLE LEGEND OF CROSS SECTION SHEETS (ROAD)                                                                                                                                                                                                             |                              |                     |                                                         |
|---------------------------------------|---------------------------------------------------------------|-----------------------------------------------------------------------------------------------------------------------------------------------------------------------------------------------------------------------|--------------------------------------------------------------------------------------------------------------------------------------------------------------------------------------------------------------------------------------------------------------|------------------------------|---------------------|---------------------------------------------------------|
|                                       |                                                               | Existing Ground Line Proposed Template Proposed Topsoil Plax Subrational Topsoil R Subrate Treatment Granular Shoulder Pavement Existing Pipe-RCB Proposed Pipe-RCB Proposed Dike Proposed Dike All Elements Associat | Existing Ground Line Proposed Template Proposed Topsoil Placement Additional Topsoil Removal Subrade Treatment Granular Shoulder Pavement Pavement Proposed Pipe-NCB Proposed Olke Proposed Olke All Elements Associated with Proposed Entrances             |                              |                     |                                                         |
|                                       | LINE S                                                        | STYLE LE                                                                                                                                                                                                              | LINE STYLE LEGEND OF CROSS SECTION SHEETS (SOILS)                                                                                                                                                                                                            |                              |                     |                                                         |
|                                       | - 15<br>- 175 A                                               | Topsoil (Class 10)                                                                                                                                                                                                    | Topsoil (Class 10) Topsoil (Type A Disposal) Topsoil (Type B Disposal) Topsoil (Type B Disposal) Class 10 Materials Select Loams And Clay-Loams Select Loam And Clay-Loams Unsutable Type A Disposal Unsutable Type B Disposal                               |                              |                     |                                                         |
| Page                                  | —SHALE——waste———B&W LS———ROCK——BLDRS——                        | <ul><li>Shale</li><li>Waste</li><li>Broken and</li><li>Solid Rock</li><li>Boulders</li></ul>                                                                                                                          | Shale<br>Waste<br>Westen and Weathered Rock<br>Solid Rock<br>Boulders                                                                                                                                                                                        |                              |                     |                                                         |
| % % % % % % % % % % % % % % % % % % % | All layer lir<br>Vertical or r<br>cross section<br>and do not | ines and desc<br>near vertical<br>ons are only<br>depict soil                                                                                                                                                         | Note: All layer lines and descriptions identify layers above the line.<br>Note: Vertical or near vertical lines commecting soul layers at edges of<br>conditions of the configuration of calculating template quantities and concludent soil stratification. |                              |                     |                                                         |
| 4                                     |                                                               | SYMBOL                                                                                                                                                                                                                | SYMBOL LEGEND OF CROSS SECTION SHEETS                                                                                                                                                                                                                        |                              |                     |                                                         |
| Existing<br>ROW                       |                                                               | Existing Right-of-Way Limit                                                                                                                                                                                           | f-Way Limit                                                                                                                                                                                                                                                  |                              |                     |                                                         |
| Proposes                              |                                                               | Proposed Right-of-Way Limit                                                                                                                                                                                           | of-Way Limit                                                                                                                                                                                                                                                 |                              |                     |                                                         |
| Temporary<br>RQM                      |                                                               | Temporary Right-of-Way Limit                                                                                                                                                                                          | of-Way Limit                                                                                                                                                                                                                                                 |                              |                     | Design No. 212<br>File No. 30474                        |
|                                       |                                                               |                                                                                                                                                                                                                       |                                                                                                                                                                                                                                                              |                              |                     | CROSS SECTION<br>LEGEND AND SYMBOL<br>INFORMATION SHEET |
|                                       |                                                               |                                                                                                                                                                                                                       |                                                                                                                                                                                                                                                              |                              |                     | (COVERS SHEET SERIES W, X, Y, & Z)                      |
| 9:23:24 AM                            | ENGLISH<br>M 4/17/2012                                        | IOWA DOT                                                                                                                                                                                                              | DESIGN TEAM JIA\TA Nortefs\(W)DataStorPro lects\(\rangle{67}\)18303008\(Destan\rangle{67}\)1830428W].sht                                                                                                                                                     | MONONA COUNTY PROJECT NUMBER | BRFN-183-2(42)39-67 | -39-67 SHEET NUMBER W.1                                 |