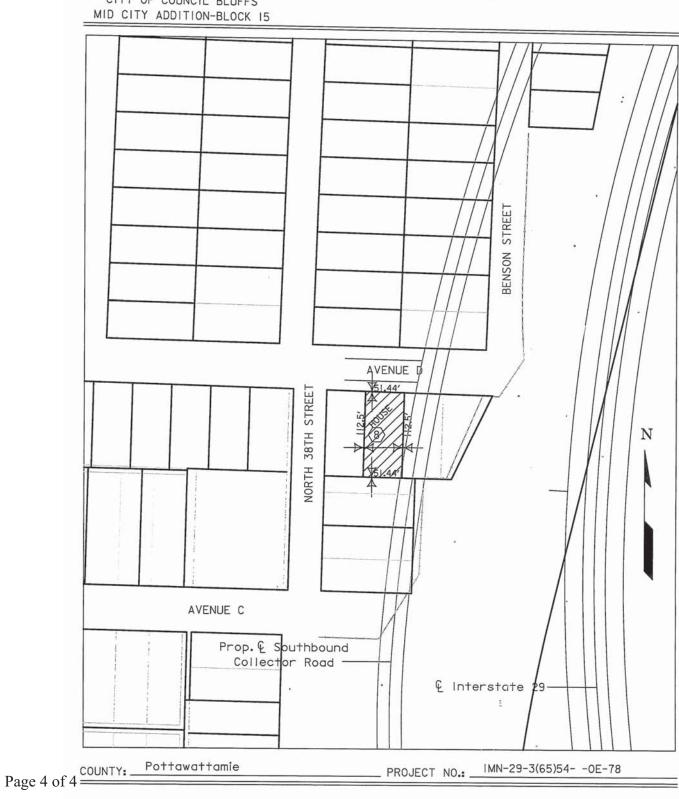

## A DEPARTMENT OF TRANSPORTATION PROJECT DEVELOPMENT PLOT PLAN

P:\8921997\7802901004\row\Section4\78029065.

| OWNER:ERWIN A. ATHERTON III         | PARCEL NO.: 440                                |
|-------------------------------------|------------------------------------------------|
| SECTION:28T75N-R44W.  SCALE:I"=100' | W.D. OR EASEMENT LINE:  ACCESS LOCATION POINT: |
| CITY OF COUNCIL BLUFFS              | PROPERTY LINE:                                 |