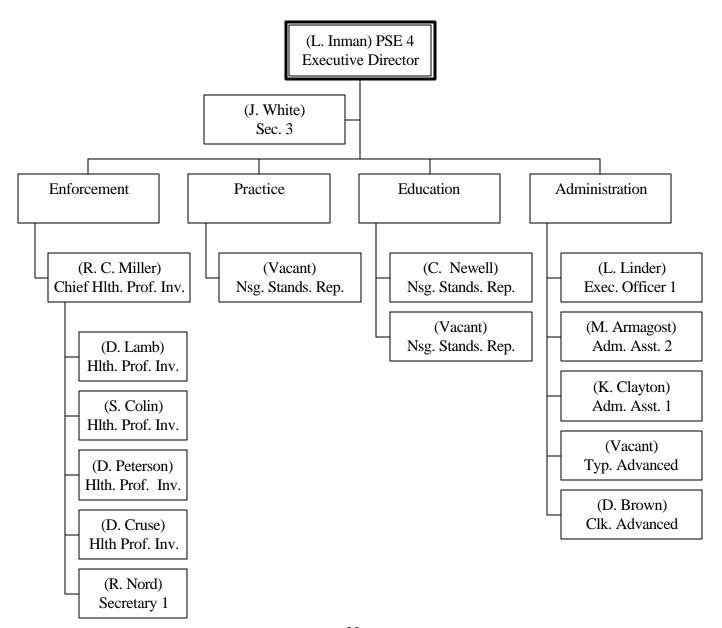

| \$1,096,174                                                                                     | \$1,100,643                                                                                                 |

### Appropriation

The Board of Nursing's FY 2003 appropriation was \$1,039,432. The Legislature approved \$90,898 appropriation to be used for lease expenses, bringing the total appropriation to \$1,130,330.

### Iowa Board of Nursing Table of Organization



### Appendix A

### MEMBERS OF THE IOWA BOARD OF NURSING

### MAY 1, 2002 - APRIL 30, 2003

|                                                                          | Term Ends |
|--------------------------------------------------------------------------|-----------|
| M. Ann Aulwes-Allison, R.N., M.A., Ed.S. Ottumwa, IA (Nursing Education) | 2003      |
| Anna C. Fallon, L.P.N., Secretary Fort Dodge, IA (Nursing Practice)      | 2005      |
| Merlin D. Hulse<br>Clarence, IA<br>(Consumer)                            | 2004      |
| Pauline E. Taylor, R.N., B.S.N. Iowa City, IA (Nursing Practice)         | 2005      |
| Linda H. Brady, R.N., Ph.D.  Des Moines, IA (Nursing Education)          | 2004      |
| William M. Miller, A.R.N.P., M.S. Harlan, IA (Nursing Practice)          | 2004