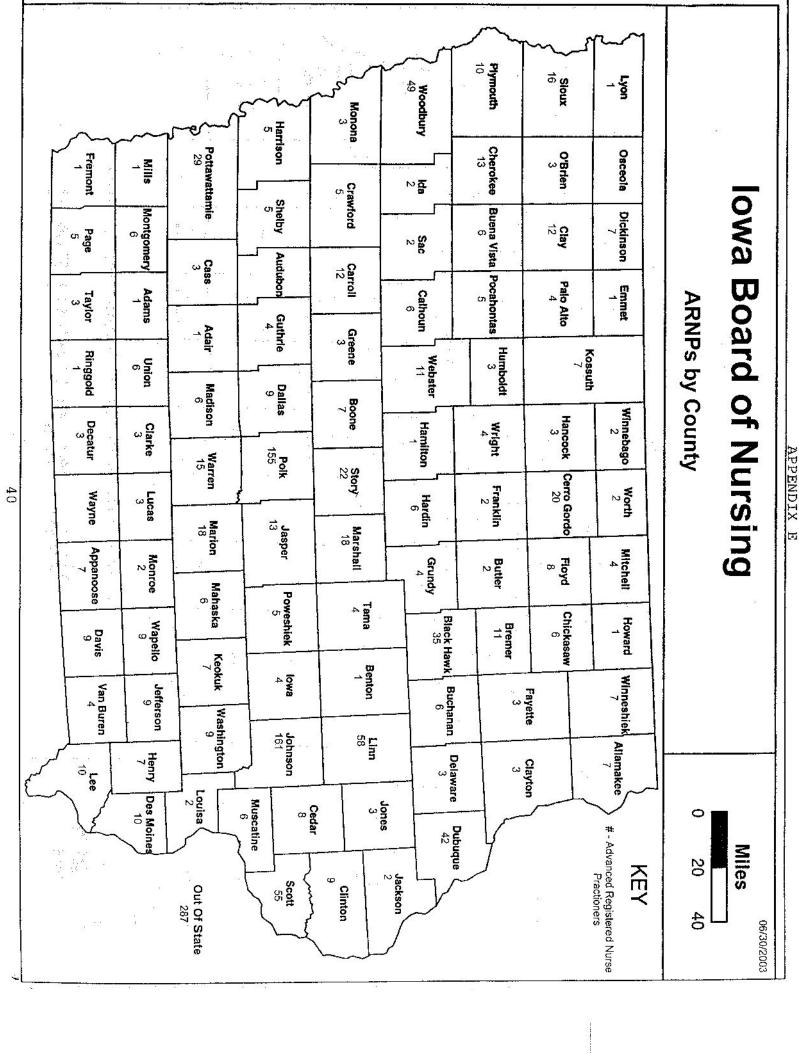

|      |         |         |           |            | •      |        |          | Doctorate - (Other) |

| Total | Wright | County                                 |        |
|-------|--------|----------------------------------------|--------|
| 7802  | 33     | Diploma                                |        |
| 14358 | 111    | Diploma Assoc. Degree Bacc. in Nsg.    |        |
| 8134  | 16     | Bacc. in Nsg.                          | V11005 |
| 2159  | ហ      | Bacc (Other)                           | 9      |
| 1319  | 3      | Master's in Nsg.                       |        |
| 834   | 4      | Master's - (Other                      |        |
| 45    |        | ) Doctorate in Nsg. Doctorate - (Other |        |
| 141   |        | Doctorate - (Other)                    |        |