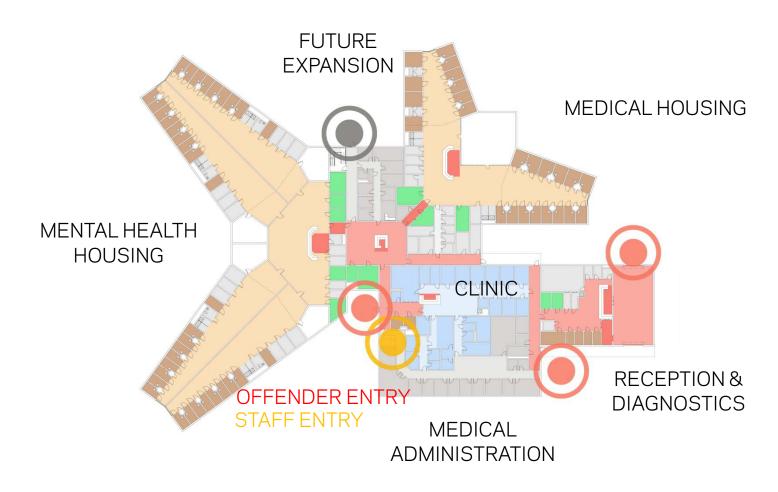

E** 



VISUAL / WIND SCREEN





#### STORMWATER MANAGEMENT PLAN



POROUS PAVEMENT



BIOSWALES





RETENTION/DETENTION BASINS























STAFF ENTRANCE









**QUAD ENTRANCE** 



#### **MANAGEMENT UNIT 2: MAXIMUM CUSTODY**



**DAYROOM LEVEL** 



#### MANAGEMENT UNIT 2: MAXIMUM CUSTODY



**ENTRY DIAGRAM** 



#### MANAGEMENT UNIT 2: MAXIMUM CUSTODY



**MEZZANINE LEVEL** 



#### **MANAGEMENT UNIT 2: MAXIMUM CUSTODY**



**ROOF PLAN** 





#### TYPICAL SOUTH ELEVATION



#### MANAGEMENT UNIT 3: HIGH-MEDIUM CUSTODY



**DAYROOM LEVEL** 

























**SOUTH ELEVATION** 



## **INDUSTRIES**









## **INDUSTRIES**





# **INDUSTRIES**



**VIEW OF DINING & ACTIVITIES FROM QUAD** 



# MEDICAL / MENTAL HEALTH / R&D





# MEDICAL / MENTAL HEALTH / R&D





# MEDICAL / MENTAL HEALTH / R&D





# SCHEMATIC DESIGN





# WAREHOUSE / MAINTENANCE / PLANT





# WAREHOUSE / MAINTENANCE / PLANT



WAREHOUSE

**MAINTENANCE** 

**OVERALL FLOOR PLAN** 

**PLANT**