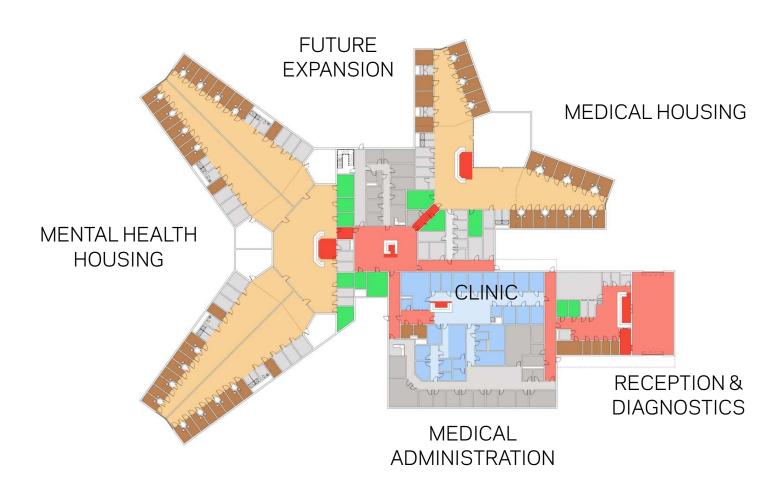

RIMETER LANDSCAPE



**ENTRY LANDSCAPE** 



VISUAL / WIND SCREEN





#### STORMWATER MANAGEMENT PLAN



POROUS PAVEMENT



BIOSWALES





RETENTION/DETENTION BASINS























STAFF ENTRANCE









**QUAD ENTRANCE** 



#### **MANAGEMENT UNIT 2: MAXIMUM CUSTODY**



**DAYROOM LEVEL** 



#### MANAGEMENT UNIT 2: MAXIMUM CUSTODY



**ENTRY DIAGRAM** 



#### MANAGEMENT UNIT 2: MAXIMUM CUSTODY



**MEZZANINE LEVEL** 



#### **MANAGEMENT UNIT 2: MAXIMUM CUSTODY**



**ROOF PLAN** 





#### TYPICAL SOUTH ELEVATION



#### MANAGEMENT UNIT 3: HIGH-MEDIUM CUSTODY



**DAYROOM LEVEL** 

























**SOUTH ELEVATION** 



## **INDUSTRIES**









## **INDUSTRIES**





# **INDUSTRIES**



**VIEW OF DINING & ACTIVITIES FROM QUAD** 



# MEDICAL / MENTAL HEALTH / R&D





# MEDICAL / MENTAL HEALTH / R&D





# MEDICAL / MENTAL HEALTH / R&D





# SCHEMATIC DESIGN





# WAREHOUSE / MAINTENANCE / PLANT





# WAREHOUSE / MAINTENANCE / PLANT



WAREHOUSE

**MAINTENANCE** 

**OVERALL FLOOR PLAN** 

**PLANT**