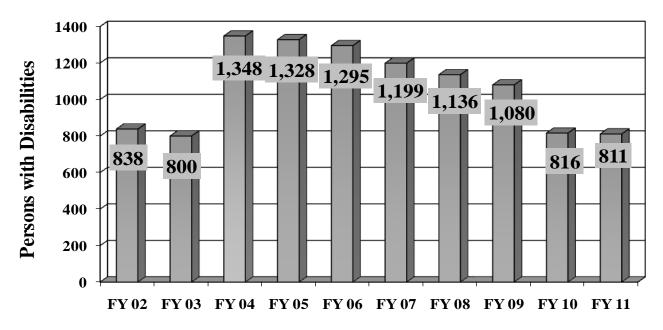

#### Chapter 3: Equal Employment

The State of Iowa is committed to equal opportunity in employment and ensuring that employment practices are nondiscriminatory. The state workforce continues to represent females and minorities in most EEO categories at rates greater than the relevant labor market. The State's workforce overall has not completely kept pace with the increasing diversity in Iowa, based on the 2000 labor force reported in the U.S. Census. Females represent 50.5% of the State's workforce compared to 47.4% in the statewide labor force. Minorities make up 6.2% of the State's workforce while their representation in the statewide labor force is now 6.0%. The representation of persons with disabilities in the State's workforce is 4.3% and is less than the 11.8% in the statewide labor force rate. Over 40% of both female and racial/ethnic minority employees are found in professional job classes.