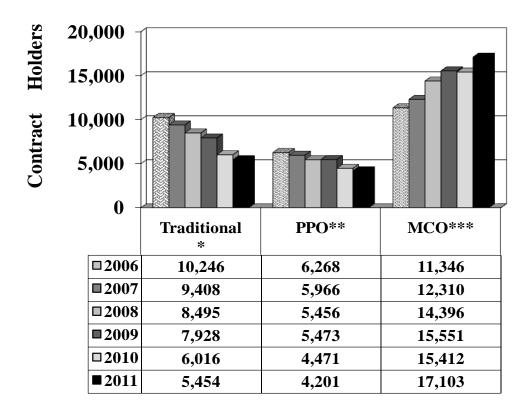

#### Chapter 5: Benefits

Health care costs and utilization continue to rise nationwide, and employees continue to ask for more flexibility in the benefits they receive. Just over 17% of health contract holders in the Executive Branch were in Wellmark's Program 3 Plus health plan. The employee premium share of family coverage for this plan has risen approximately 27% since FY 2002. The employer premium share of family coverage for this plan has more than doubled during the same period.