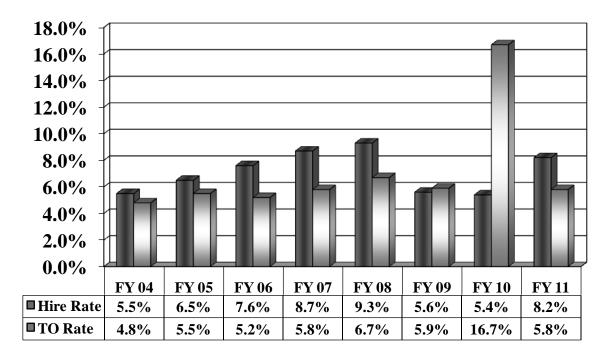

The Executive Branch new hire rate has decreased from 5.5% in FY 2004 to 8.2% in FY 2011. The Executive Branch turnover rate has decreased from 4.8% in FY 2004 to 5.8% in FY 2011. By comparison, according to data attained from the U.S. Department of Labor, turnover rates for the U.S., from September 2005 to August 2006 stand at 23.4%. In contrast to this number, state and local government turnover for the same period of time is 8.2%.