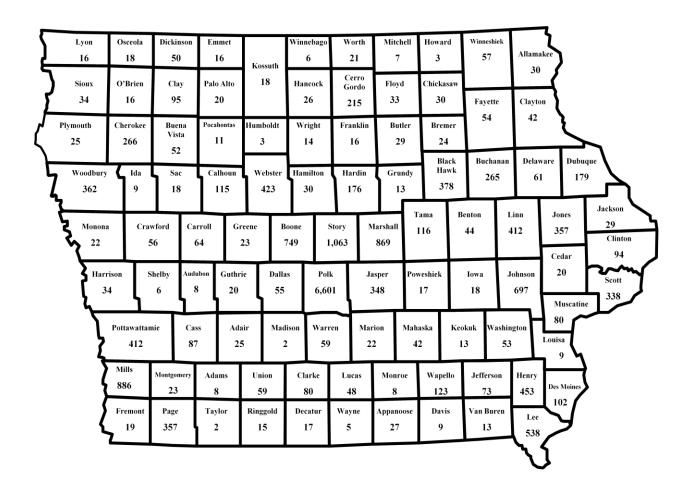

Over half of the full-time workforce is in the departments of Human Services (27%), Transportation (15%), and Corrections (15%). Over one-third of the Executive Branch workforce is in Polk County and over one-third of the full-time workforce is classified as Professional.

- At the end of Fiscal Year 2011, there were 19,009 full-time employees, 248 part-time employees, and 703 temporary employees working in the Executive Branch.
- With a net increase of 565 full-time employees from last year's headcount of 18,444, the number of full-time employees represents a 1.0% increase from Fiscal Year 2004.
- Three departments comprise 56.7% of all Executive Branch employees: Human Services (27.0%), Corrections (14.7%), and Transportation (15.0%).
- Just over thirty-seven percent of all full-time Executive Branch employees are assigned to EEO-4 Category 2 (Professionals)\*.
- Just over one-third of all Executive Branch employees worked in Polk County at the end of Fiscal Year 2011.
  - \* <u>EEO-4 Category</u> The Equal Employment Opportunity Commission occupational category to which a given job class is assigned. There are eight EEO-4 categories.