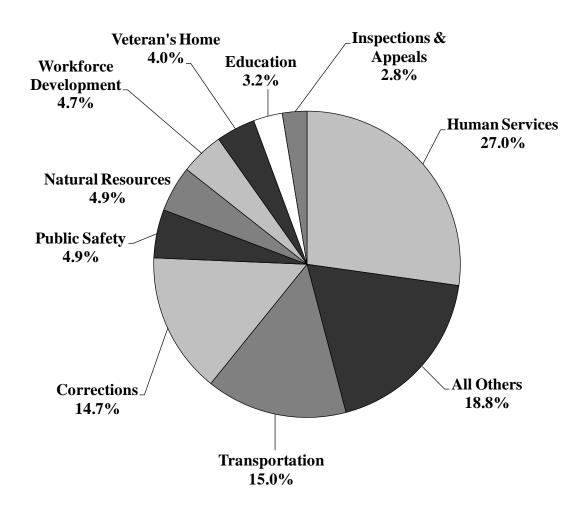

Over half of the full-time workforce is in the departments of Human Services (27%), Transportation (15%), and Corrections (15%). Over one-third of the Executive Branch workforce is in Polk County and over one-third of the full-time workforce is classified as Professional.

- At the end of Fiscal Year 2011, there were 19,009 full-time employees, 248 part-time employees, and 703 temporary employees working in the Executive Branch.
- With a net increase of 565 full-time employees from last year's headcount of 18,444, the number of full-time employees represents a 1.0% increase from Fiscal Year 2004.
- Three departments comprise 56.7% of all Executive Branch employees: Human Services (27.0%), Corrections (14.7%), and Transportation (15.0%).
- Just over thirty-seven percent of all full-time Executive Branch employees are assigned to EEO-4 Category 2 (Professionals)\*.
- Just over one-third of all Executive Branch employees worked in Polk County at the end of Fiscal Year 2011.
  - \* <u>EEO-4 Category</u> The Equal Employment Opportunity Commission occupational category to which a given job class is assigned. There are eight EEO-4 categories.