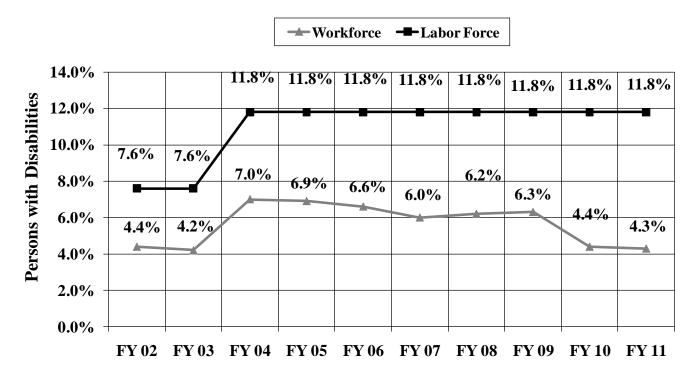

#### Chapter 3: Equal Employment

The State of Iowa is committed to equal opportunity in employment and ensuring that employment practices are nondiscriminatory. The state workforce continues to represent females and minorities in most EEO categories at rates greater than the relevant labor market. The State's workforce overall has not completely kept pace with the increasing diversity in Iowa, based on the 2000 labor force reported in the U.S. Census. Females represent 50.5% of the State's workforce compared to 47.4% in the statewide labor force. Minorities make up 6.2% of the State's workforce while their representation in the statewide labor force is now 6.0%. The representation of persons with disabilities in the State's workforce is 4.3% and is less than the 11.8% in the statewide labor force rate. Over 40% of both female and racial/ethnic minority employees are found in professional job classes.