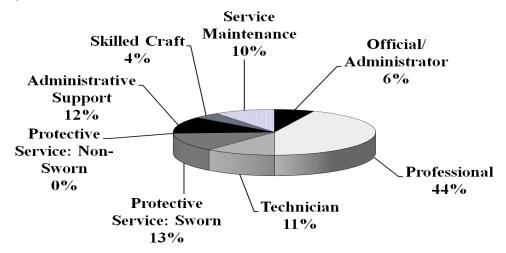

#### Chapter 3: Equal Employment

The State of Iowa is committed to equal opportunity in employment and ensuring that employment practices are nondiscriminatory. The state workforce continues to represent females and minorities in most EEO categories at rates greater than the relevant labor market. The State's workforce overall has not completely kept pace with the increasing diversity in Iowa, based on the 2000 labor force reported in the U.S. Census. Females represent 50.5% of the State's workforce compared to 47.4% in the statewide labor force. Minorities make up 6.2% of the State's workforce while their representation in the statewide labor force is now 6.0%. The representation of persons with disabilities in the State's workforce is 4.3% and is less than the 11.8% in the statewide labor force rate. Over 40% of both female and racial/ethnic minority employees are found in professional job classes.