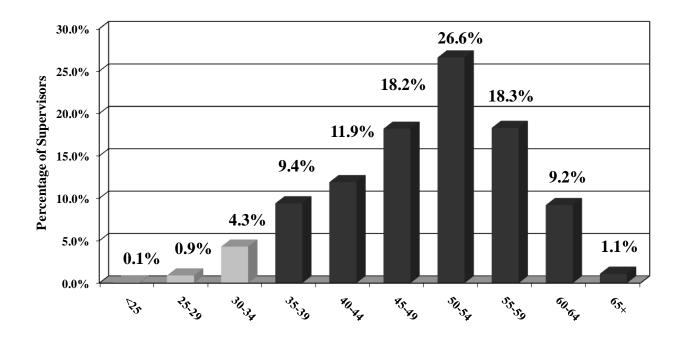

### Chapter 7: Age & Years of Service

The State's workforce has continued to age since the first "Just the Facts" in FY2000, until last 2 fiscal years. With the implementation of the State Employee Retirement Incentive Program (SERIP) for FY2010 and the continuation of the Sick Leave Insurance Program (SLIP), this trend changed significantly. During the past five years, the number of employees in the 55-59 age group decreased 13.2%, while the number of employees in the 25-29 age group has increased by 6.2%. At the end of FY 2011, the average age of the 19,009 full-time permanent employees working in the Executive Branch was 46.18 years and the average time worked for the State was 12.97 years. These figures are generally comparable when broken down by gender and racial/ethnic minority status. Again, findings support the need for departments to strategically plan for the future. Just over 57% of the workforce generally, and 73% of supervisors, are over 45 years of age.