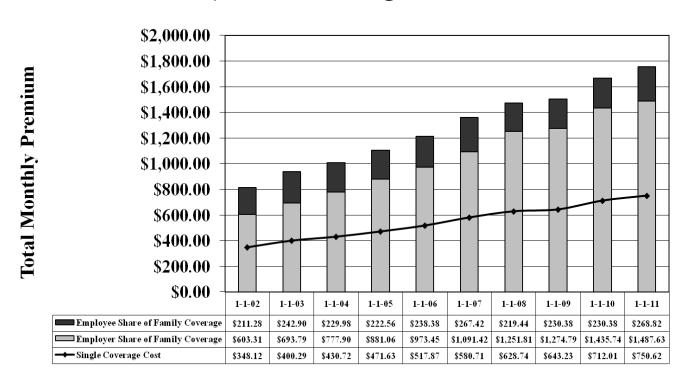

#### Chapter 5: Benefits

Health care costs and utilization continue to rise nationwide, and employees continue to ask for more flexibility in the benefits they receive. Just over 17% of health contract holders in the Executive Branch were in Wellmark's Program 3 Plus health plan. The employee premium share of family coverage for this plan has risen approximately 27% since FY 2002. The employer premium share of family coverage for this plan has more than doubled during the same period.