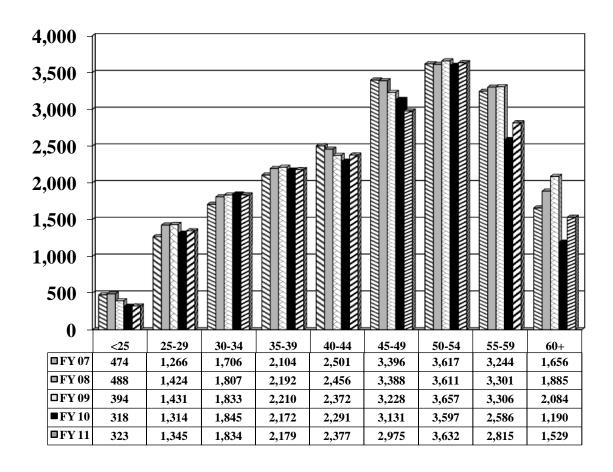

### Chapter 7: Age & Years of Service

The State's workforce has continued to age since the first "Just the Facts" in FY2000, until last 2 fiscal years. With the implementation of the State Employee Retirement Incentive Program (SERIP) for FY2010 and the continuation of the Sick Leave Insurance Program (SLIP), this trend changed significantly. During the past five years, the number of employees in the 55-59 age group decreased 13.2%, while the number of employees in the 25-29 age group has increased by 6.2%. At the end of FY 2011, the average age of the 19,009 full-time permanent employees working in the Executive Branch was 46.18 years and the average time worked for the State was 12.97 years. These figures are generally comparable when broken down by gender and racial/ethnic minority status. Again, findings support the need for departments to strategically plan for the future. Just over 57% of the workforce generally, and 73% of supervisors, are over 45 years of age.