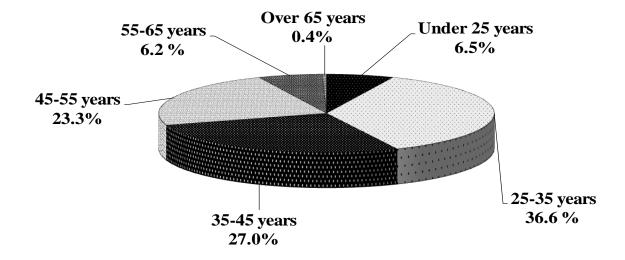

department are misleading because they are a function of the small number of employees in that department. (ex: Governor's Office & Treasurer's Office).
- \* Consumer Advocate Office previously reported as part of Commerce is now included with Justice.
- $\hbox{** Former individual departments, which now make up the Department of Administrative Services.}\\$
- \*\*\* Formerly part of other department and now reported as their own department
- \*\*\*\* Data not available.
- \*\*\*\* Professional Licensing now reported with Banking department.
- -Does not include Fair Authority, Community-Based Corrections, or Regents employees.

#### Voluntary Executive Branch Separations by Length of Service

#### (5 YEAR AVERAGE)



# Voluntary Executive Branch Separations by Age Group (5 YEAR AVERAGE)



NOTE: Voluntary Executive Branch separations include only individuals who have voluntarily left Executive Branch employment. Retirements and employees choosing the early out option are not included in voluntary separations. Also, percentages are rounded and may not sum to exactly 100%.

-Does not include Fair Authority, Community-Based Corrections, or Regents employees.

### Separation Payouts by Department, Fiscal Year 2011

| DEPARTMENT                  | Vacation Payout * | Sick Leave Payout |
|-----------------------------|-------------------|-------------------|
| ADMINISTRATIVE SERVICES     | \$224,717.27      | \$14,000.00       |
| AGRICULTURE                 | \$122,389.21      | \$8,699.48        |
| ALCOHOLIC BEVERAGES         | \$23,118.97       | \$2,000.00        |
| AUDITO