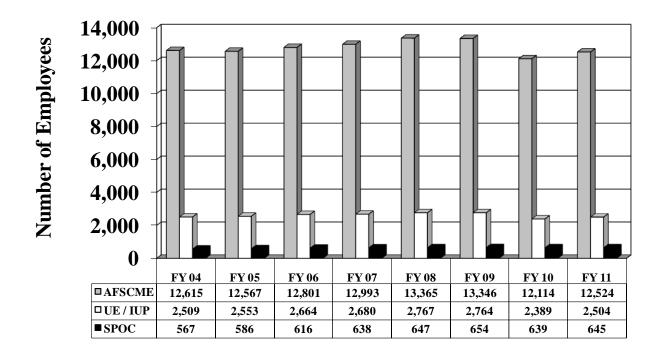

#### Chapter 8: Collective Bargaining

The majority (65.9%) of the 19,009 full-time permanent Executive Branch employees are in positions covered by the American Federation of State, County, and Municipal Employees (AFSCME), Iowa Council 61. Employees covered by the AFSCME collective bargaining agreement earn an average annual salary of \$49,782 (up 22.2% from FY 2004). Employees covered by the State Police Officers Council (SPOC) collective bargaining agreement earn an average annual salary of \$58,515 (up 17.7% from FY 2004). Employees covered by the United Electrical Local 893/Iowa United Professional (UE/IUP) collective bargaining agreement earn an average annual salary of \$54,284 (up 28.4% from FY 2004).

Employees covered by the AFSCME collective bargaining agreement are, on average, 46.45 years old and have been employed in the Executive Branch for 12.53 years. Employees covered by the SPOC collective bargaining agreement are, on average, 38.48 years old and have been employed in

the Executive Branch for 13.08 years. Employees covered by the UE/IUP collective bargaining agreement are, on average, 43.91 years old and have been employed in the Executive Branch for 12.34 years.