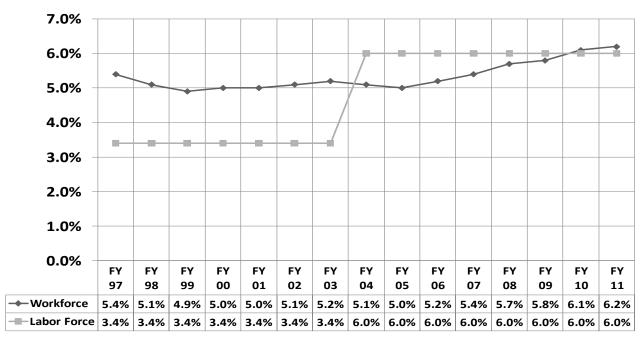

#### Chapter 3: Equal Employment

The State of Iowa is committed to equal opportunity in employment and ensuring that employment practices are nondiscriminatory. The state workforce continues to represent females and minorities in most EEO categories at rates greater than the relevant labor market. The State's workforce overall has not completely kept pace with the increasing diversity in Iowa, based on the 2000 labor force reported in the U.S. Census. Females represent 50.5% of the State's workforce compared to 47.4% in the statewide labor force. Minorities make up 6.2% of the State's workforce while their representation in the statewide labor force is now 6.0%. The representation of persons with disabilities in the State's workforce is 4.3% and is less than the 11.8% in the statewide labor force rate. Over 40% of both female and racial/ethnic minority employees are found in professional job classes.