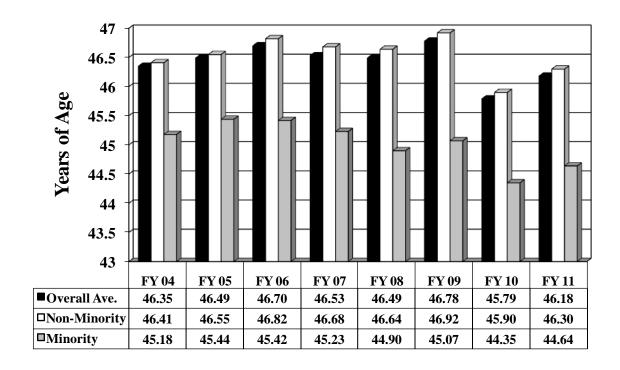

### Chapter 7: Age & Years of Service

The State's workforce has continued to age since the first "Just the Facts" in FY2000, until last 2 fiscal years. With the implementation of the State Employee Retirement Incentive Program (SERIP) for FY2010 and the continuation of the Sick Leave Insurance Program (SLIP), this trend changed significantly. During the past five years, the number of employees in the 55-59 age group decreased 13.2%, while the number of employees in the 25-29 age group has increased by 6.2%. At the end of FY 2011, the average age of the 19,009 full-time permanent employees working in the Executive Branch was 46.18 years and the average time worked for the State was 12.97 years. These figures are generally comparable when broken down by gender and racial/ethnic minority status. Again, findings support the need for departments to strategically plan for the future. Just over 57% of the workforce generally, and 73% of supervisors, are over 45 years of age.