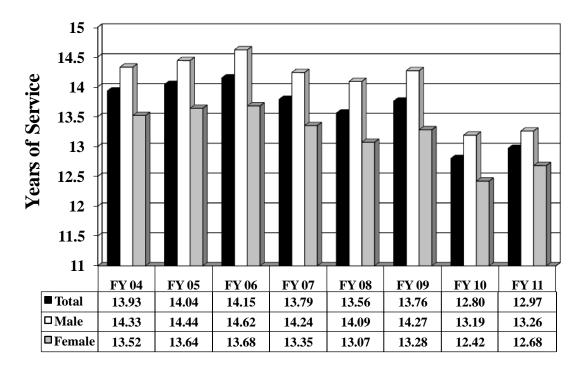

### Chapter 7: Age & Years of Service

The State's workforce has continued to age since the first "Just the Facts" in FY2000, until last 2 fiscal years. With the implementation of the State Employee Retirement Incentive Program (SERIP) for FY2010 and the continuation of the Sick Leave Insurance Program (SLIP), this trend changed significantly. During the past five years, the number of employees in the 55-59 age group decreased 13.2%, while the number of employees in the 25-29 age group has increased by 6.2%. At the end of FY 2011, the average age of the 19,009 full-time permanent employees working in the Executive Branch was 46.18 years and the average time worked for the State was 12.97 years. These figures are generally comparable when broken down by gender and racial/ethnic minority status. Again, findings support the need for departments to strategically plan for the future. Just over 57% of the workforce generally, and 73% of supervisors, are over 45 years of age.