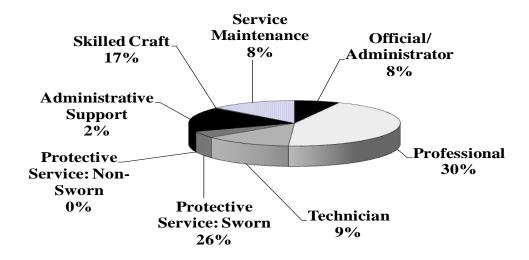

Over half of the full-time workforce is in the departments of Human Services (27%), Transportation (15%), and Corrections (15%). Over one-third of the Executive Branch workforce is in Polk County and over one-third of the full-time workforce is classified as Professional.

- At the end of Fiscal Year 2011, there were 19,009 full-time employees, 248 part-time employees, and 703 temporary employees working in the Executive Branch.
- With a net increase of 565 full-time employees from last year's headcount of 18,444, the number of full-time employees represents a 1.0% increase from Fiscal Year 2004.
- Three departments comprise 56.7% of all Executive Branch employees: Human Services (27.0%), Corrections (14.7%), and Transportation (15.0%).
- Just over thirty-seven percent of all full-time Executive Branch employees are assigned to EEO-4 Category 2 (Professionals)\*.
- Just over one-third of all Executive Branch employees worked in Polk County at the end of Fiscal Year 2011.
  - \* <u>EEO-4 Category</u> The Equal Employment Opportunity Commission occupational category to which a given job class is assigned. There are eight EEO-4 categories.