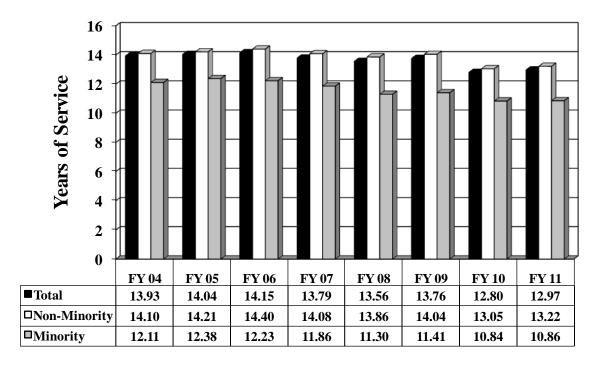

### Chapter 7: Age & Years of Service

The State's workforce has continued to age since the first "Just the Facts" in FY2000, until last 2 fiscal years. With the implementation of the State Employee Retirement Incentive Program (SERIP) for FY2010 and the continuation of the Sick Leave Insurance Program (SLIP), this trend changed significantly. During the past five years, the number of employees in the 55-59 age group decreased 13.2%, while the number of employees in the 25-29 age group has increased by 6.2%. At the end of FY 2011, the average age of the 19,009 full-time permanent employees working in the Executive Branch was 46.18 years and the average time worked for the State was 12.97 years. These figures are generally comparable when broken down by gender and racial/ethnic minority status. Again, findings support the need for departments to strategically plan for the future. Just over 57% of the workforce generally, and 73% of supervisors, are over 45 years of age.