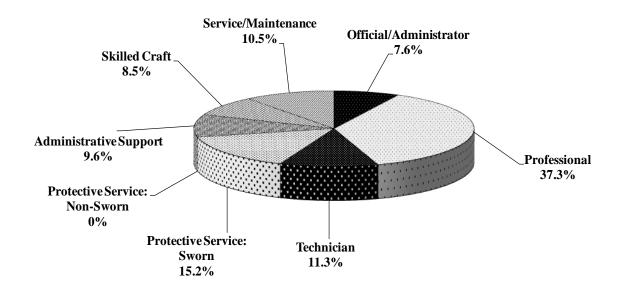

Over half of the full-time workforce is in the departments of Human Services (27%), Transportation (15%), and Corrections (15%). Over one-third of the Executive Branch workforce is in Polk County and over one-third of the full-time workforce is classified as Professional.

- At the end of Fiscal Year 2011, there were 19,009 full-time employees, 248 part-time employees, and 703 temporary employees working in the Executive Branch.
- With a net increase of 565 full-time employees from last year's headcount of 18,444, the number of full-time employees represents a 1.0% increase from Fiscal Year 2004.
- Three departments comprise 56.7% of all Executive Branch employees: Human Services (27.0%), Corrections (14.7%), and Transportation (15.0%).
- Just over thirty-seven percent of all full-time Executive Branch employees are assigned to EEO-4 Category 2 (Professionals)\*.
- Just over one-third of all Executive Branch employees worked in Polk County at the end of Fiscal Year 2011.
  - \* <u>EEO-4 Category</u> The Equal Employment Opportunity Commission occupational category to which a given job class is assigned. There are eight EEO-4 categories.