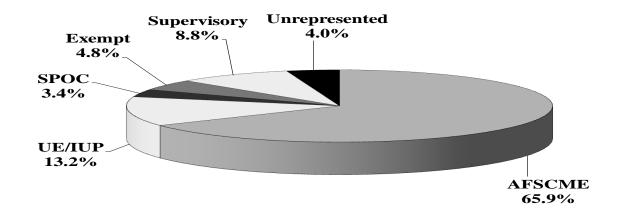

#### Chapter 8: Collective Bargaining

The majority (65.9%) of the 19,009 full-time permanent Executive Branch employees are in positions covered by the American Federation of State, County, and Municipal Employees (AFSCME), Iowa Council 61. Employees covered by the AFSCME collective bargaining agreement earn an average annual salary of \$49,782 (up 22.2% from FY 2004). Employees covered by the State Police Officers Council (SPOC) collective bargaining agreement earn an average annual salary of \$58,515 (up 17.7% from FY 2004). Employees covered by the United Electrical Local 893/Iowa United Professional (UE/IUP) collective bargaining agreement earn an average annual salary of \$54,284 (up 28.4% from FY 2004).