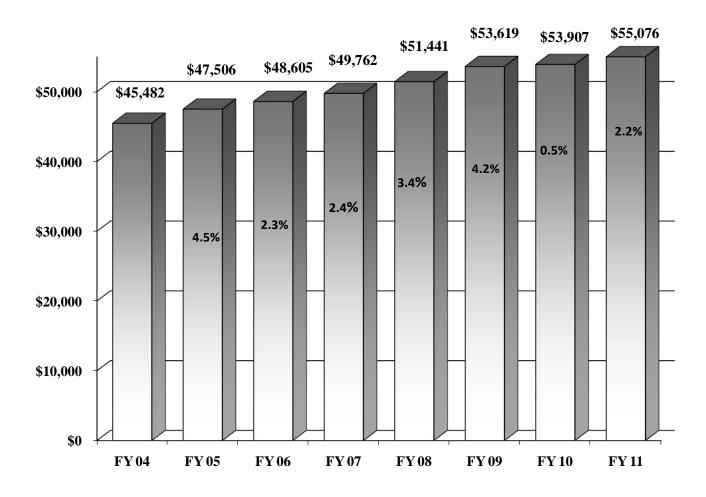

#### Chapter 2: Salaries

The annual base salary has increased a total of 21.1% since FY 2004, an average of about 3.4% a year. The average annual base salary of state employees in FY 2011 was \$55,076 or \$26.48 per hour.