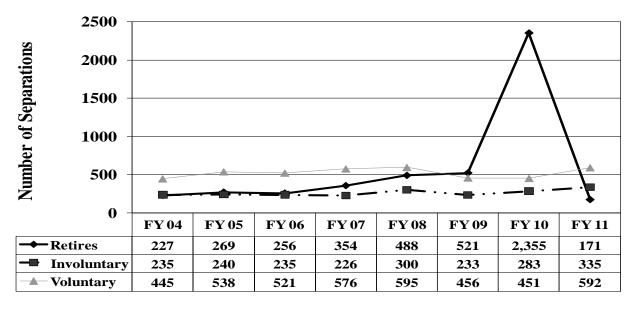

A five-year average shows that over 54% of employees who voluntarily left the Executive Branch were with the State for less than three years. This, along with the fact that by FY 2016, it has been estimated that over 21.8% of the current workforce will have reached retirement eligibility, makes it imperative that workforce planning be a part of the strategic planning process.

### Chapter 7: Age & Years of Service

The State's workforce has continued to age since the first "Just the Facts" in FY2000, until last 2 fiscal years. With the implementation of the State Employee Retirement Incentive Program (SERIP) for FY2010 and the continuation of the Sick Leave Insurance Program (SLIP), this trend changed significantly. During the past five years, the number of employees in the 55-59 age group decreased 13.2%, while the number of employees in the 25-29 age group has increased by 6.2%. At the end of FY 2011, the average age of the 19,009 full-time permanent employees working in the Executive Branch was 46.18 years and the average time worked for the State was 12.97 years. These figures are generally comparable when broken down by gender and racial/ethnic minority status. Again, findings support the need for departments to strategically plan for the future. Just over 57% of the workforce generally, and 73% of supervisors, are over 45 years of age.