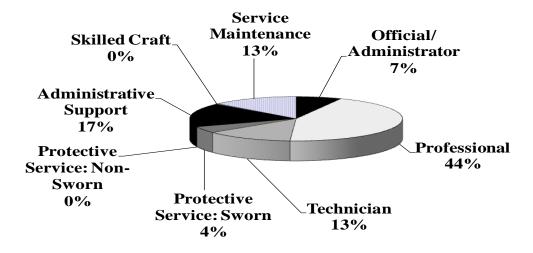

#### Chapter 3: Equal Employment

The State of Iowa is committed to equal opportunity in employment and ensuring that employment practices are nondiscriminatory. The state workforce continues to represent females and minorities in most EEO categories at rates greater than the relevant labor market. The State's workforce overall has not completely kept pace with the increasing diversity in Iowa, based on the 2000 labor force reported in the U.S. Census. Females represent 50.5% of the State's workforce compared to 47.4% in the statewide labor force. Minorities make up 6.2% of the State's workforce while their representation in the statewide labor force is now 6.0%. The representation of persons with disabilities in the State's workforce is 4.3% and is less than the 11.8% in the statewide labor force rate. Over 40% of both female and racial/ethnic minority employees are found in professional job classes.