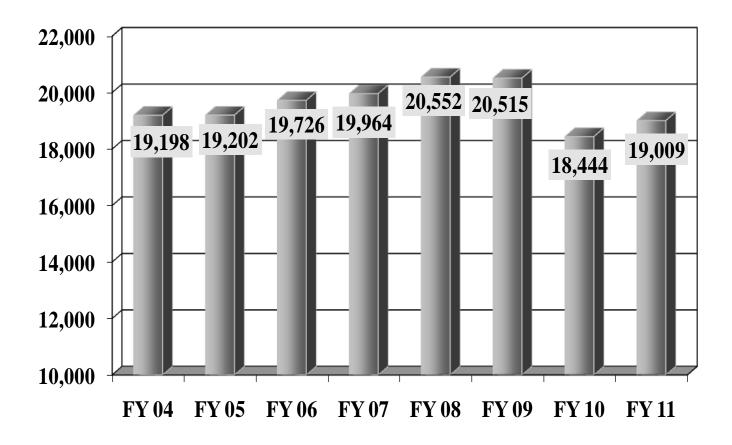

The number of full-time employees\* has decreased a total of 3.6% from fiscal year 2006 to the end of FY 2011. Since the end of FY 2010, the number of employees has increased 3.1%.

- At the end of Fiscal Year 2011, there were 19,009 full-time employees, 248 part-time employees, and 703 temporary employees working in the Executive Branch.
- With a net increase of 565 full-time employees from last year's headcount of 18,444, the number of full-time employees represents a 1.0% increase from Fiscal Year 2004.
- Three departments comprise 56.7% of all Executive Branch employees: Human Services (27.0%), Corrections (14.7%), and Transportation (15.0%).
- Just over thirty-seven percent of all full-time Executive Branch employees are assigned to EEO-4 Category 2 (Professionals)\*.
- Just over one-third of all Executive Branch employees worked in Polk County at the end of Fiscal Year 2011.
  - \* <u>EEO-4 Category</u> The Equal Employment Opportunity Commission occupational category to which a given job class is assigned. There are eight EEO-4 categories.