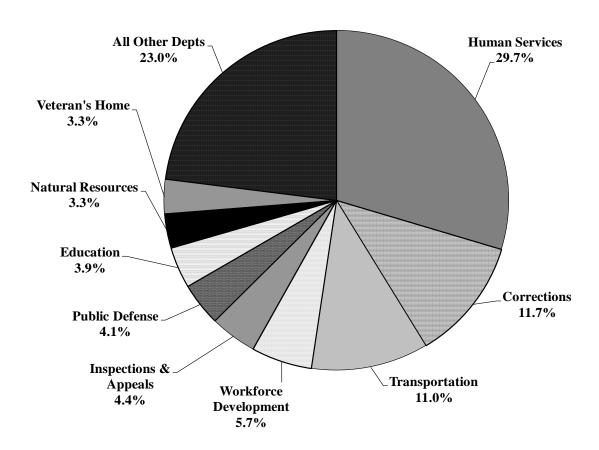

Over half of the full-time workforce is in the departments of Human Services (27%), Transportation (15%), and Corrections (15%). Over one-third of the Executive Branch workforce is in Polk County and over one-third of the full-time workforce is classified as Professional.

- At the end of Fiscal Year 2011, there were 19,009 full-time employees, 248 part-time employees, and 703 temporary employees working in the Executive Branch.
- With a net increase of 565 full-time employees from last year's headcount of 18,444, the number of full-time employees represents a 1.0% increase from Fiscal Year 2004.
- Three departments comprise 56.7% of all Executive Branch employees: Human Services (27.0%), Corrections (14.7%), and Transportation (15.0%).
- Just over thirty-seven percent of all full-time Executive Branch employees are assigned to EEO-4 Category 2 (Professionals)\*.
- Just over one-third of all Executive Branch employees worked in Polk County at the end of Fiscal Year 2011.
  - \* <u>EEO-4 Category</u> The Equal Employment Opportunity Commission occupational category to which a given job class is assigned. There are eight EEO-4 categories.