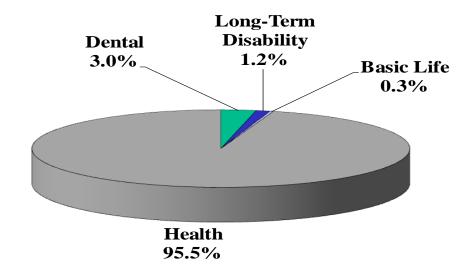

#### Chapter 5: Benefits

Health care costs and utilization continue to rise nationwide, and employees continue to ask for more flexibility in the benefits they receive. Just over 17% of health contract holders in the Executive Branch were in Wellmark's Program 3 Plus health plan. The employee premium share of family coverage for this plan has risen approximately 27% since FY 2002. The employer premium share of family coverage for this plan has more than doubled during the same period.