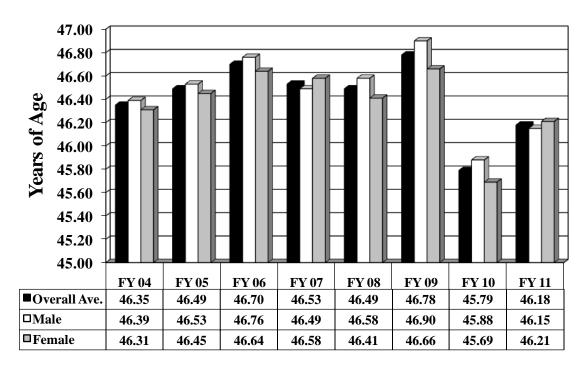

### Chapter 7: Age & Years of Service

The State's workforce has continued to age since the first "Just the Facts" in FY2000, until last 2 fiscal years. With the implementation of the State Employee Retirement Incentive Program (SERIP) for FY2010 and the continuation of the Sick Leave Insurance Program (SLIP), this trend changed significantly. During the past five years, the number of employees in the 55-59 age group decreased 13.2%, while the number of employees in the 25-29 age group has increased by 6.2%. At the end of FY 2011, the average age of the 19,009 full-time permanent employees working in the Executive Branch was 46.18 years and the average time worked for the State was 12.97 years. These figures are generally comparable when broken down by gender and racial/ethnic minority status. Again, findings support the need for departments to strategically plan for the future. Just over 57% of the workforce generally, and 73% of supervisors, are over 45 years of age.