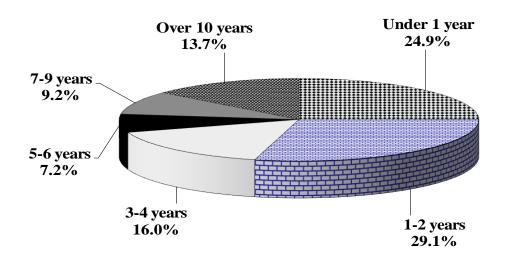

A five-year average shows that over 54% of employees who voluntarily left the Executive Branch were with the State for less than three years. This, along with the fact that by FY 2016, it has been estimated that over 21.8% of the current workforce will have reached retirement eligibility, makes it imperative that workforce planning be a part of the strategic planning process.