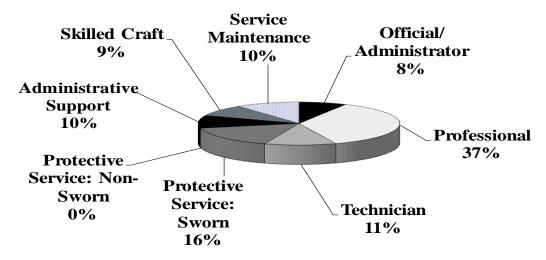

#### Chapter 3: Equal Employment

The State of Iowa is committed to equal opportunity in employment and ensuring that employment practices are nondiscriminatory. The state workforce continues to represent females and minorities in most EEO categories at rates greater than the relevant labor market. The State's workforce overall has not completely kept pace with the increasing diversity in Iowa, based on the 2000 labor force reported in the U.S. Census. Females represent 50.5% of the State's workforce compared to 47.4% in the statewide labor force. Minorities make up 6.2% of the State's workforce while their representation in the statewide labor force is now 6.0%. The representation of persons with disabilities in the State's workforce is 4.3% and is less than the 11.8% in the statewide labor force rate. Over 40% of both female and racial/ethnic minority employees are found in professional job classes.