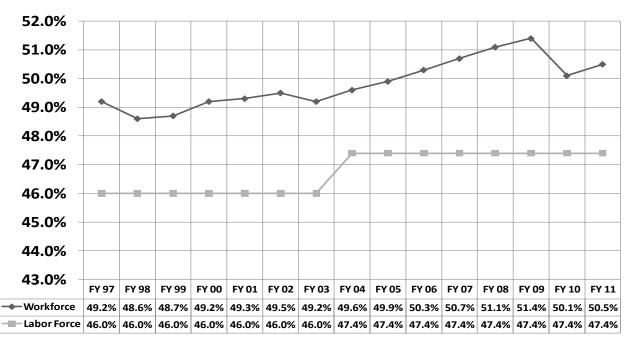

#### Chapter 3: Equal Employment

The State of Iowa is committed to equal opportunity in employment and ensuring that employment practices are nondiscriminatory. The state workforce continues to represent females and minorities in most EEO categories at rates greater than the relevant labor market. The State's workforce overall has not completely kept pace with the increasing diversity in Iowa, based on the 2000 labor force reported in the U.S. Census. Females represent 50.5% of the State's workforce compared to 47.4% in the statewide labor force. Minorities make up 6.2% of the State's workforce while their representation in the statewide labor force is now 6.0%. The representation of persons with disabilities in the State's workforce is 4.3% and is less than the 11.8% in the statewide labor force rate. Over 40% of both female and racial/ethnic minority employees are found in professional job classes.