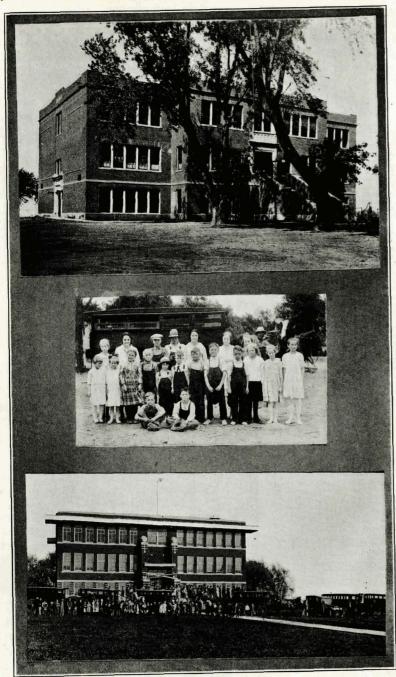

Geneseo Township (Buckingham)—Organized 1919; sections in district, 36; total enrollment, 150; high school enrollment, 33; motor busses, 5; cost of building, \$130,000; cost of teacherage, \$20,000; children transported, 150.

Geneseo Township (Buckingham) Teacherage—One of the problems confronting every school teacher, superintendent or instructor is that of getting a suitable house to live in. It is not only a problem of the teacher, but it is the problem of the school board because with no place to live it is impossible to get the better teachers to remain in the country. Geneseo Township probably has the finest teacherage in the state, costing \$20,000. It is modern in every way, with electric lights, gas, hot and cold water. It is also one of the schools having excellent vehicles for taking the children to and from school.