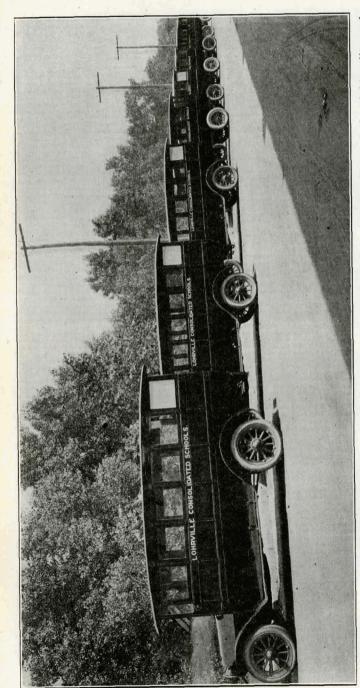

Geneseo Township (Buckingham) Teacherage—One of the problems confronting every school teacher, superintendent or instructor is that of getting a suitable house to live in. It is not only a problem of the teacher, but it is the problem of the school board because with no place to live it is impossible to get the better teachers to remain in the country. Geneseo Township probably has the finest teacherage in the state, costing \$20,000. It is modern in every way, with electric lights, gas, hot and cold water. It is also one of the schools having excellent vehicles for taking the children to and from school.