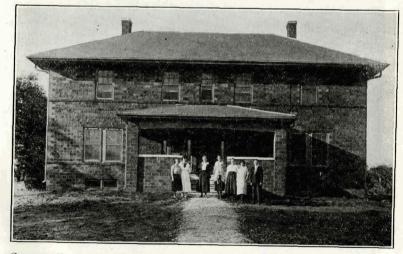

Geneseo Township (Buckingham)—Organized 1919; sections in district, 36; total enrollment, 150; high school enrollment, 33; motor busses, 5; cost of building, \$130,000; cost of teacherage, \$20,000; children transported, 150.

Geneseo Township (Buckingham) Teacherage—One of the problems confronting every school teacher, superintendent or instructor is that of getting a suitable house to live in. It is not only a problem of the teacher, but it is the problem of the school board because with no place to live it is impossible to get the better teachers to remain in the country. Geneseo Township probably has the finest teacherage in the state, costing \$20,000. It is modern in every way, with electric lights, gas, hot and cold water. It is also one of the schools having excellent vehicles for taking the children to and from school.