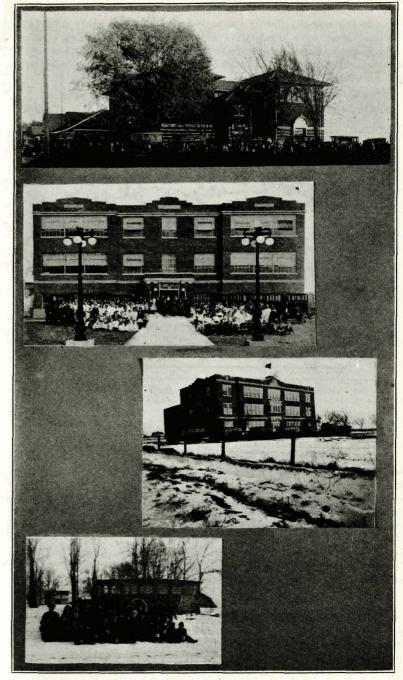

#### THE CONSOLIDATED SCHOOL.

The Consolidated school in Iowa has been in operation for about fifteen years, but its growth has been slow, and it was not until recently that its rapid development began.

During the past two years of the present administration the number of Consolidated schools practically doubled and last year the Department dedicated an average of two new schools per week for the first six months of the school year. However, the economic situation has made it difficult for districts to continue the improvements.

The Consolidated school has its advantages and disadvantages, the same as any other school, and the wise person considers both sides of the case.

The Consolidated school is formed by the union of several districts which build a central school and transport pupils. The kind of building, the equipment, and grounds, depend somewhat upon the size of the district and the value of the taxable property. Six-

teen sections is the smallest territory that can be consolidated, and at least one district has been formed with more than 70 sections. At the present time 440 Consolidated districts have been joined and about 400 are in active operation, 70 of which are located in purely rural districts.

Some of these districts are located in the open country, but the great majority are in the small towns. Each location has some advantages and disadvantages. The purely rural location brings the question of a teacherage to the front at once, and in some places fine homes for the Superintendent and teachers are built in connection with these consolidated districts.