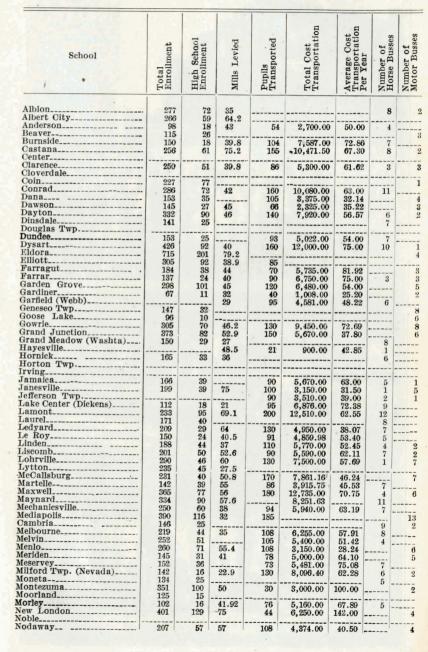

Buena Vista county, with fourteen Consolidated schools, commenced the work of consolidation early. For this reason there is prepared a comparison of these fourteen Consolidated schools with the fourteen large first-class cities in the state of Iowa. This comparison could be made with any of the larger towns and cities in the state showing that the Consolidated schools have been maintained at a much less tax levy than is true in the towns and cities.

The cost of all schools is a matter of public record and the cost of the schools can be found on record in the office of the County Superintendent. The figures given show the tax for August, 1921.

#### TAX LEVY IN MILLS FOR SCHOOL PURPOSES.

#### School year 1921-1922.

| City Schools    | Mills | Consolidated Schools | Mills |
|-----------------|-------|----------------------|-------|
| Clinton         | 124.4 | Alta                 | 58.0  |
| Waterloo (West) | 117.0 | Brooke Township      | 56.0  |
| Fort Dodge      |       | Fairview             | 43.6  |
| Council Bluffs  |       | Hayes Township       | 24.5  |
| Boone           |       | Highview             | 39.2  |
| Mason City      |       | Lincoln-Lee          | 32.2  |
| Marshalltown    |       | Linn Grove           | 48.0  |
| Iowa City       | 88.2  | Marathon             | 53.3  |
| Waterloo (East) | 85.2  | Newell               | 57.0  |
| Ottumwa         |       | Providence Township  | 33.4  |
| Cedar Rapids    | 78.0  | Rembrandt            |       |
| Muscatine       |       | Sioux Rapids         | 64.0  |
| Burlington      |       | Truesdale            |       |
| Des Moines      |       | Albert City          |       |