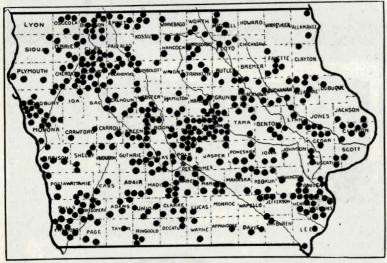

teen sections is the smallest territory that can be consolidated, and at least one district has been formed with more than 70 sections. At the present time 440 Consolidated districts have been joined and about 400 are in active operation, 70 of which are located in purely rural districts.

A new bulletin on Consolidated schools has recently been issued and the following facts taken from this bulletin furnish some very interesting information with reference to Consolidated schools.

Last year there was a total enrollment in the Consolidated schools receiving state aid of 51,439 and those not receiving state aid of 21,187, making a grand total enrolled of 72,626. In the high school there was enrolled in all schools 72,626. The total cost of transportation was \$1,708,654.31, transporting a total of 35,611 pupils at an average cost per pupil per year of \$51.77. The number of horse busses in use for transporting these children was 1,781 and the number of motor busses was 574.

An interesting item in this report is the tax in mills to support the Consolidated schools. High taxes have been quite commonly

of building, \$123,000;

charged to Consolidated schools but an investigation frequently shows that a big item in the local taxes is often made by other expenses than the school. It is quite common to hear expressions of approval of the schools even though the cost is high. In fact investigation has nearly always shown that people who were opposed to the school were in the minority. The average cost in mills for the state of Iowa was 50.9.

Buena Vista county, with fourteen Consolidated schools, commenced the work of consolidation early. For this reason there is prepared a comparison of these fourteen Consolidated schools with the fourteen large first-class cities in the state of Iowa. This comparison could be made with any of the larger towns and cities in the state showing that the Consolidated schools have been maintained at a much less tax levy than is true in the towns and cities.