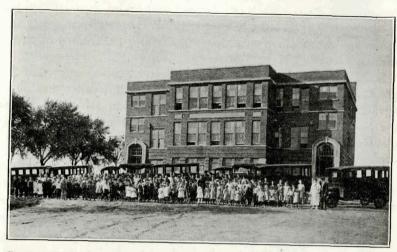

t was not until recently that its rapid development began.

During the past two years of the present administration the number of Consolidated schools practically doubled and last year the Department dedicated an average of two new schools per week for the first six months of the school year. However, the economic situation has made it difficult for districts to continue the improvements.

The Consolidated school has its advantages and disadvantages, the same as any other school, and the wise person considers both sides of the case.

The Consolidated school is formed by the union of several districts which build a central school and transport pupils. The kind of building, the equipment, and grounds, depend somewhat upon the size of the district and the value of the taxable property. Six-



Geneseo Township (Buckingham)—Organized 1919; sections in district, 36; total enrollment, 150; high school enrollment, 33; motor busses, 5; cost of building, \$130,000; cost of teacherage, \$20,000; children transported, 150.



Geneseo Township (Buckingham) Teacherage—One of the problems confronting every school teacher, superintendent or instructor is that of getting a suitable house to live in. It is not only a problem of the teacher, but it is the problem of the school board because with no place to live it is impossible to get the better teachers to remain in the country. Geneseo Township probably has the finest teacherage in the state, costing \$20,000. It is modern in every way, with electric lights, gas, hot and cold water. It is also one of the schools having excellent vehicles