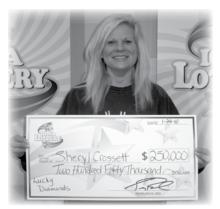

## Clive Woman Researches Lucky Diamonds, Wins \$250,000 Top Prize

After doing some research on Iowa Lottery scratch games, a Clive woman decided to buy a "Lucky Diamonds" scratch ticket and ended up winning the game's top prize of \$250,000!

Sheryl Crossett said she visited the Iowa Lottery's Web site and looked at the scratch tickets with the largest top prizes and the most top prizes left to win. She decided on Lucky Diamonds and purchased one.

"I went back to my vehicle and I

scratched the ticket, and I couldn't believe it!" said Crossett. "So I went back inside and I asked if anybody had better eyes than me because I wanted to be sure it was real!"

When another person assured her it was real, the cashier offered to run the ticket through the lottery terminal to validate it.

"He did that and his eyes got really big but he said, 'I need to shake your hand and congratulate you! It's for \$250,000!" Crossett said.