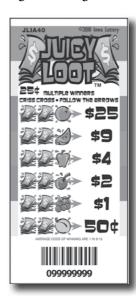

#### **Juicy Loot**

Cost: 25 cents Top Prize: \$25 Odds: 1 in 9.15 Begin Ordering: Mar. 1

Top Prize: \$25 Odds: 1 in 9.00

Cost: 25 cents

**Money Snapper** 

Begin Ordering: Mar. 1

Play by peeling apart the five tabs located on the back of the ticket. Three symbols are printed under each tab. Check all five tab areas. If three consecutive symbols printed vertically or diagonally under any of the tabs match identically any of the winning combinations shown on the ticket front, the player wins the corresponding prize. The arrow connecting the symbols indicates you are a winner.