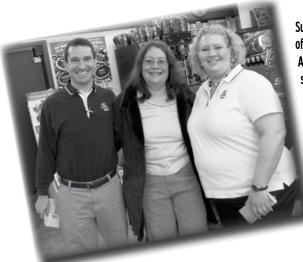

Susan Dryden, center, winner of the Powerball Patrol Car last August in a lottery promotion, stopped by the Mega Millions kickoff event on Feb. 3 at Casey's, 130 41st Ave Dr. S.W. in Cedar Rapids. She's shown here at the event with lottery representatives Joe Hrdlicka and Kim Vore.