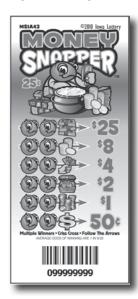

#### **Juicy Loot**

Cost: 25 cents Top Prize: \$25 Odds: 1 in 9.15 Begin Ordering: Mar. 1

Top Prize: \$25 Odds: 1 in 9.00

Cost: 25 cents

**Money Snapper** 

Begin Ordering: Mar. 1

Play by peeling apart the five tabs located on the back of the ticket. Three symbols are printed under each tab. Check all five tab areas. If three consecutive symbols printed vertically or diagonally under any of the tabs match identically any of the winning combinations shown on the ticket front, the player wins the corresponding prize. The arrow connecting the symbols indicates you are a winner.