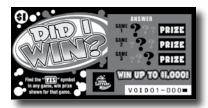

#### Did I Win?

Cost: \$1

Top Prize: \$1,000 Odds: 1 in 4.92

Begin Ordering: Mar. 8

| Answer that important question right away - did I win? | Prize   | Odds           |
|--------------------------------------------------------|---------|----------------|
| <b>,</b>                                               | \$1     | 1 in 8.11      |
| Find the "Yes" symbol in any game and                  | \$2     | 1 in 21.43     |
| win the prize shown for that game.                     | \$5     | 1 in 50.00     |
|                                                        | \$10    | 1 in 150.00    |
|                                                        | \$20    | 1 in 300.00    |
|                                                        | \$30    | 1 in 300.00    |
|                                                        | \$1,000 | 1 in 60,000.00 |
|                                                        |         |                |