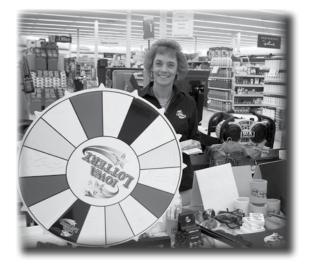

Right, Lottery District Sales Representative Michelle Mendoza sets up the wheel at a Mega Millions kickoff event on Feb. 2 at Hy-Vee, 1823 E. Kimberly Road in Davenport.