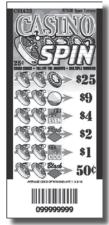

## Give This Pull-tab a Spin to Win!

#### **Casino Spin** (pull-tab)

Cost: 25 cents Top Prize: \$25 Odds: 1 in 9.15 Begin Ordering: Dec. 15

Play by peeling apart the five tabs located on the back of the ticket. Three symbols are printed under each tab. Check all five tab areas. If three consecutive symbols printed vertically or diagonally under any of the tabs match identically any of the winning combinations shown on the ticket front, the player wins the corresponding prize. The arrow connecting the symbols indicates a winner.