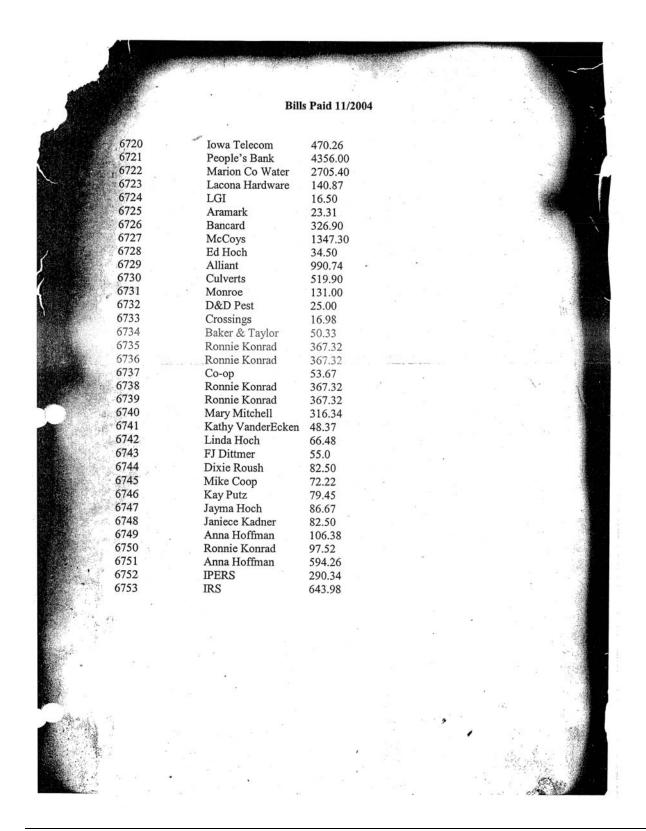

As stated previously, checks issued from the City's checking account required only Ms. Hoffman's signature. Ms. Hoffman prepared and provided a listing of bills to Council members at the monthly Council meetings. The listings included the payee and amount of each payment. Some, but not all, of the listings also specified check numbers for the payments. Based on the details provided on the listings, members of the City Council

approved disbursements from the City's checking account. Copies of selected listings recovered from City Hall are included in **Appendix 1**.

We compared the payee, amount, timing and check number (if provided) for payments included on the monthly listings to images of checks issued from the City's checking account and identified several improper and unsupported disbursements. We also identified the following concerns:

Because of the damage caused by the fire, it was necessary to obtain bill listings from a variety of sources. We were able to obtain listings for some months from records recovered from City Hall. Listings for other months were obtained from City officials and imaged files from the City's computer Ms. Hoffman used while conducting City business.