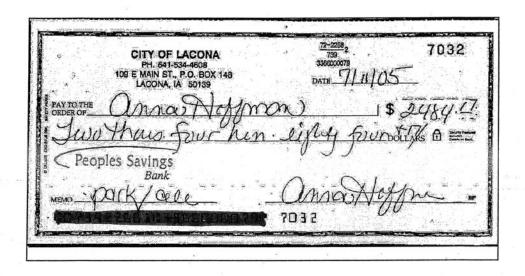

**Table 1** lists Ms. Hoffman's authorized gross salary for the period July 1, 2004 through August 15, 2008. The **Table** also includes the amounts of monthly net pay Ms. Hoffman received. The amounts of Ms. Hoffman's net pay from July 1, 2004 through December 31, 2006 were documented on the 2005 and 2006 payroll tables included in **Appendix 2**. These amounts agreed with the checks issued to Ms. Hoffman during this period. The amounts of Ms. Hoffman's net pay from January 1, 2007 through July 2008 were determined by reviewing the checks issued to her.

|                     |                   | Table 1 |
|---------------------|-------------------|---------|
|                     | Authorized Salary |         |
| Time Period         | Gross             | Net     |
| 07/01/04 - 06/30/05 | \$ 689.52         | 594.26  |
| 07/01/05 - 06/30/06 | 717.10            | 619.71  |
| 07/01/06 - 12/31/06 | 745.78            | 640.14  |
| 01/01/07 - 06/30/07 | 745.78            | 642.99  |
| 07/01/07 - 06/30/08 | 775.61            | 664.15  |
| 07/01/08 - 08/15/08 | 791.12            | 675.02  |