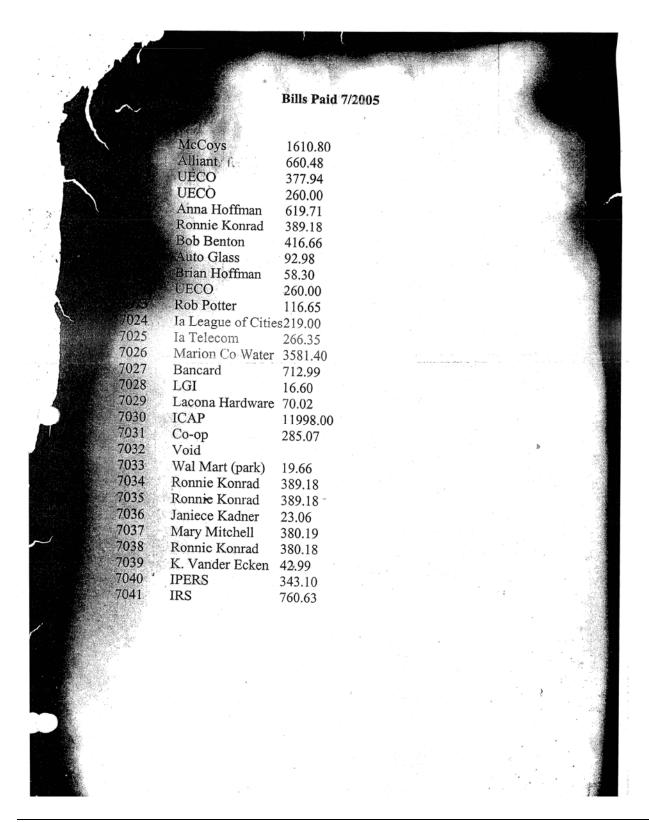

As stated previously, checks issued from the City's checking account required only Ms. Hoffman's signature. Ms. Hoffman prepared and provided a listing of bills to Council members at the monthly Council meetings. The listings included the payee and amount of each payment. Some, but not all, of the listings also specified check numbers for the payments. Based on the details provided on the listings, members of the City Council

approved disbursements from the City's checking account. Copies of selected listings recovered from City Hall are included in **Appendix 1**.

We compared the payee, amount, timing and check number (if provided) for payments included on the monthly listings to images of checks issued from the City's checking account and identified several improper and unsupported disbursements. We also identified the following concerns:

Because of the damage caused by the fire, it was necessary to obtain bill listings from a variety of sources. We were able to obtain listings for some months from records recovered from City Hall. Listings for other months were obtained from City officials and imaged files from the City's computer Ms. Hoffman used while conducting City business.