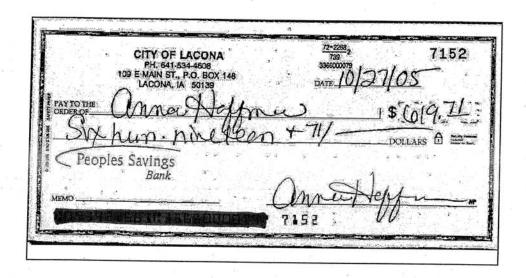

**Table 1** lists Ms. Hoffman's authorized gross salary for the period July 1, 2004 through August 15, 2008. The **Table** also includes the amounts of monthly net pay Ms. Hoffman received. The amounts of Ms. Hoffman's net pay from July 1, 2004 through December 31, 2006 were documented on the 2005 and 2006 payroll tables included in **Appendix 2**. These amounts agreed with the checks issued to Ms. Hoffman during this period. The amounts of Ms. Hoffman's net pay from January 1, 2007 through July 2008 were determined by reviewing the checks issued to her.

|                     |                   | Table 1 |
|---------------------|-------------------|---------|
|                     | Authorized Salary |         |
| Time Period         | Gross             | Net     |
| 07/01/04 - 06/30/05 | \$ 689.52         | 594.26  |
| 07/01/05 - 06/30/06 | 717.10            | 619.71  |
| 07/01/06 - 12/31/06 | 745.78            | 640.14  |
| 01/01/07 - 06/30/07 | 745.78            | 642.99  |
| 07/01/07 - 06/30/08 | 775.61            | 664.15  |
| 07/01/08 - 08/15/08 | 791.12            | 675.02  |