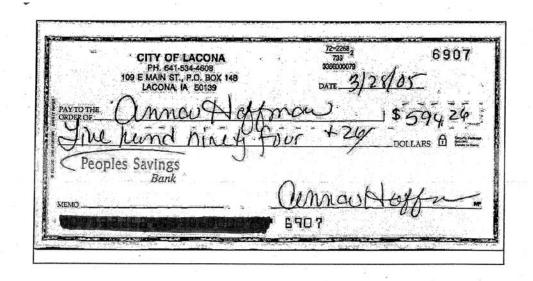

**Table 1** lists Ms. Hoffman's authorized gross salary for the period July 1, 2004 through August 15, 2008. The **Table** also includes the amounts of monthly net pay Ms. Hoffman received. The amounts of Ms. Hoffman's net pay from July 1, 2004 through December 31, 2006 were documented on the 2005 and 2006 payroll tables included in **Appendix 2**. These amounts agreed with the checks issued to Ms. Hoffman during this period. The amounts of Ms. Hoffman's net pay from January 1, 2007 through July 2008 were determined by reviewing the checks issued to her.

|                     |                   | Table 1 |
|---------------------|-------------------|---------|
|                     | Authorized Salary |         |
| Time Period         | Gross             | Net     |
| 07/01/04 - 06/30/05 | \$ 689.52         | 594.26  |
| 07/01/05 - 06/30/06 | 717.10            | 619.71  |
| 07/01/06 - 12/31/06 | 745.78            | 640.14  |
| 01/01/07 - 06/30/07 | 745.78            | 642.99  |
| 07/01/07 - 06/30/08 | 775.61            | 664.15  |
| 07/01/08 - 08/15/08 | 791.12            | 675.02  |

Of the 89 checks issued to Ms. Hoffman and listed in **Exhibits B** and **C**, we traced 85 checks totaling \$49,158.93 to deposit in Ms. Hoffman's personal checking account. For the remaining 4 checks, we obtained copies of the redeemed checks and observed Ms. Hoffman's endorsement on the back. The 4 checks were redeemed for cash. We have included copies of the 4 checks redeemed for cash in **Appendix 3**.