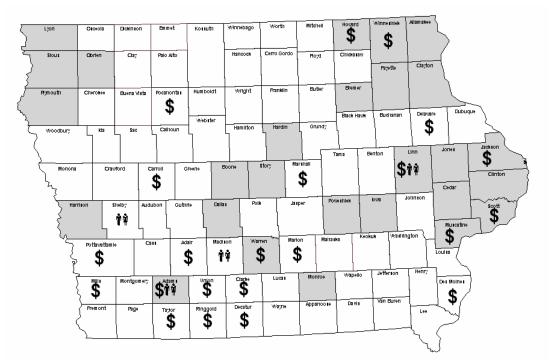

#### **Adult Day Care**

Contacts: 269 Units: 14,198

■ No Provider \$ No Funding / Funding Inadequate \* No Staffing

| No Provider                                                                            |                                                                                  | No Funding /<br>Funding Inadequate                    | No Staffing     |
|----------------------------------------------------------------------------------------|----------------------------------------------------------------------------------|-------------------------------------------------------|-----------------|
| Allamakee Bremer Buena Vista Cherokee Chickasaw Clayton Dickinson Emmet Fayette Hardin | Linn Lyon Mahaska Marshall Monroe Muscatine Osceola Poweshiek Wapello Winneshiek | Jackson Johnson Jones Muscatine Polk Story Winneshiek | Cedar<br>Jasper |