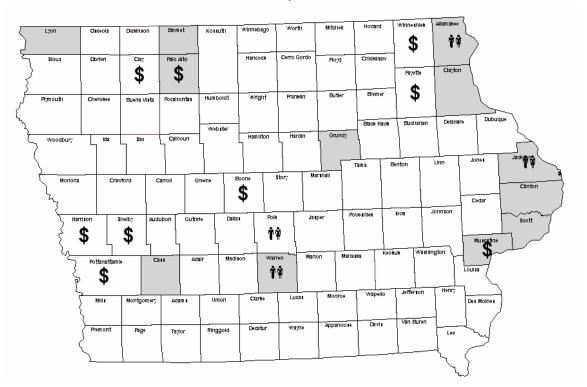

Page 5

Pages 8 to 19

**Unmet Needs Mapping:** Provides a county mapping of the top 12 total units of

service with reported reasons for the unmet need

excluding the service "Other".

Unmet Needs by Service & Provides an alphabetical listing of services reported as Pages 20 to 21

#### **Home Delivered Meal**

Contacts: 284 Units: 7,726

■ No Provider \$ No Funding / Funding Inadequate \*\* No Staffing

| No Provider                                                                                     | No Funding /<br>Funding Inaded                                                            | No Staffing                                                                            |      |
|-------------------------------------------------------------------------------------------------|-------------------------------------------------------------------------------------------|----------------------------------------------------------------------------------------|------|
| Cedar<br>Cherokee<br>Chickasaw<br>Clayton<br>Delaware<br>Jackson<br>Lee<br>Monona<br>Winneshiek | Adair Adams Allamakee Clarke Clinton Decatur Delaware Dubuque Fayette Howard Johnson Linn | Mills Monona Muscatine Page Pottawattamie Ringgold Scott Sioux Taylor Union Winneshiek | None |

#### Visiting Contacts: 835 Units: 4.610

| No Provider \$ No Funding | / Funding Inadequate | No Staffing |
|---------------------------|----------------------|-------------|
|---------------------------|----------------------|-------------|