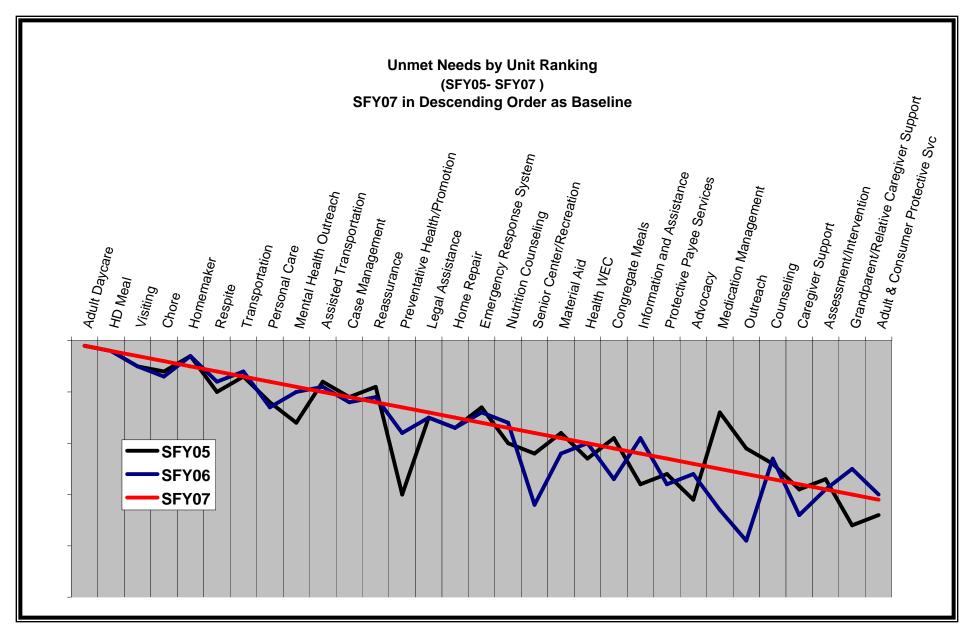

total units of service in descending order

Unmet Needs Graph: Provides graph comparing SFY05, SFY06 & SFY07 total Page 6 to 7

units of service using SFY07 total units ranking in descending order as the base line and data table comparing SFY03, SFY04, SFY05, SFY06 & SFY07.

Adult Day Care and Home Delivered Meals remained the top 2 reported units of unmet service needs from SFY05 –SFY07. Medication Management and Outreach showed the greatest improvement over the 3 year period.

#### Unmet Needs Report SFY Ranking Comparison Total Units in Descending Order SFY 03 – SFY 07

| Service                                | SFY<br>03 | SFY<br>04 | SFY<br>05 | SFY<br>06 | SFY<br>07 | Unit Measure   |
|----------------------------------------|-----------|-----------|-----------|-----------|-----------|----------------|
| Adult & Consumer Protective Svc        | 31        | 34        | 33        | 30        | 31        | 1 hour         |
| Adult Daycare                          | 2         | 1         | 1         | 1         | 1         | 1 hour         |
| Advocacy                               | 30        | 31        | 31        | 26        | 24        | 1 hour         |
| Assessment/Intervention                | 18        | 19        | 27        | 29        | 29        | 1 hour         |
| Assisted Transportation                | 13        | 7         | 8         | 9         | 10        | 1 one-way trip |
| Caregiver Support                      | 16        | 26        | 29        | NA        | 28        | 1 hour         |
| Case Management                        | 11        | 10        | 11        | 12        | 11        | 1 hour         |
| Chore                                  | 8         | 6         | 6         | 7         | 4         | 1 hour         |
| Congregate Meals                       | 17        | 14        | 19        | 27        | 21        | 1 meal         |
| Counseling                             | 21        | 18        | 24        | 23        | 27        | 1 hour         |
| Education/Lifetime Learning            | 36        | 28        | NA        | NA        | NA        | 1 hour         |
| Emergency Response System              | 15        | 16        | 13        | 14        | 16        | 1 client/month |
| Employment                             | 34        | 35        | 32        | NA        | NA        | 1 placement    |
| Grandparent/Relative Caregiver Support | 28        | 33        | NA        | 25        | 30        | 1 client       |
| HD Meals                               | 3         | 2         | 2         | 2         | 2         | 1 meal         |
| Health WEC                             | 24        | 29        | 23        | 20        | 20        | 1 hour         |
| Home Repair                            | 19        | 17        | 17        | 17        | 15        | 1 hour         |
| Homemaker                              | 4         | 4         | 3         | 3         | 5         | 1 hour         |
| Information and Assistance             | 27        | 32        | 28        | 19        | 22        | 1 contact      |
| Legal Assistance                       | 14        | 15        | 15        | 15        | 14        | 1 hour         |
| Legal Education                        | 35        | 36        | 34        | NA        | NA        | 1 contact      |
| Material Aid                           | 23        | 23        | 18        | 22        | 19        | 1 client       |
| Medication Management                  | 20        | 21        | 14        | 33        | 25        | 1 client       |
| Mental Health Outreach                 | 1         | 9         | 16        | 10        | 9         | 1/4 hour       |
| Nutrition Counseling                   | 22        | 20        | 20        | 16        | 17        | 1 hour         |
| Nutrition Education                    | 32        | 27        | 25        | NA        | NA        | 1 session      |
| Other                                  | 7         | 3         | 4         | 4         | NA        | NA             |
| Outreach                               | 33        | 25        | 21        | NA        | 26        | 1 contact      |
| Personal Care                          | 12        | 12        | 12        | 13        | 8         | 1 hour         |
| Preventative Health Promotion          | 25        | 30        | 30        | 18        | 13        | 1 contact      |
| Protective Payee Svc                   | 26        | 22        | 26        | 28        | 23        | 1 contact      |
| Reassurance                            | 6         | 5         | 9         | 11        | 12        | 1 call         |
| Respite                                | 9         | 11        | 10        | 8         | 6         | 1 hour         |
| Senior Center/Recreation               | 29        | 24        | 22        | 32        | 18        | 1 hour         |
| Transportation                         | 10        | 8         | 7         | 6         | 7         | 1 one-way trip |
| Visiting                               | 5         | 13        | 5         | 5         | 3         | 1 Visit        |