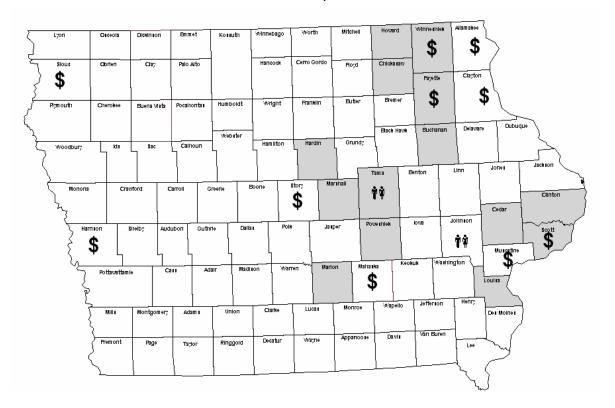

Page 5

Pages 8 to 19

**Unmet Needs Mapping:** Provides a county mapping of the top 12 total units of

service with reported reasons for the unmet need

excluding the service "Other".

Unmet Needs by Service & Provides an alphabetical listing of services reported as Pages 20 to 21

#### **Adult Day Care**

Contacts: 269 Units: 14,198

■ No Provider \$ No Funding / Funding Inadequate \* No Staffing

| No Provider                                                                            |                                                                                  | No Funding /<br>Funding Inadequate                    | No Staffing     |
|----------------------------------------------------------------------------------------|----------------------------------------------------------------------------------|-------------------------------------------------------|-----------------|
| Allamakee Bremer Buena Vista Cherokee Chickasaw Clayton Dickinson Emmet Fayette Hardin | Linn Lyon Mahaska Marshall Monroe Muscatine Osceola Poweshiek Wapello Winneshiek | Jackson Johnson Jones Muscatine Polk Story Winneshiek | Cedar<br>Jasper |