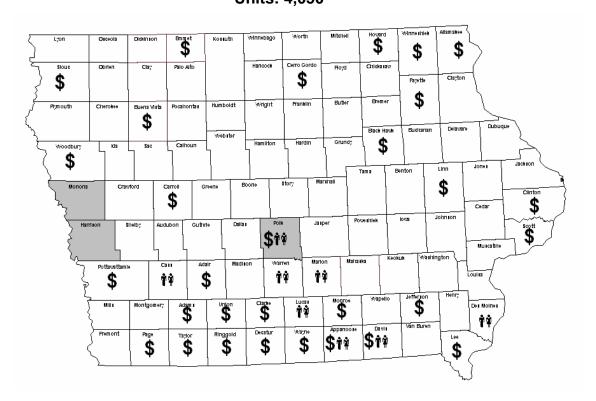

#### **Home Delivered Meal**

Contacts: 284 Units: 7,726

■ No Provider \$ No Funding / Funding Inadequate \*\* No Staffing

| No Provider                                                                                     | No Funding /<br>Funding Inaded                                                            | No Staffing                                                                            |      |
|-------------------------------------------------------------------------------------------------|-------------------------------------------------------------------------------------------|----------------------------------------------------------------------------------------|------|
| Cedar<br>Cherokee<br>Chickasaw<br>Clayton<br>Delaware<br>Jackson<br>Lee<br>Monona<br>Winneshiek | Adair Adams Allamakee Clarke Clinton Decatur Delaware Dubuque Fayette Howard Johnson Linn | Mills Monona Muscatine Page Pottawattamie Ringgold Scott Sioux Taylor Union Winneshiek | None |