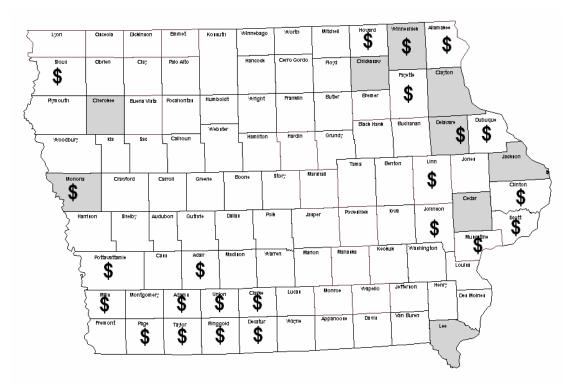

#### **Home Delivered Meal**

Contacts: 284 Units: 7,726

■ No Provider \$ No Funding / Funding Inadequate \*\* No Staffing

| No Provider                                                                                     | No Funding /<br>Funding Inaded                                                            | No Staffing                                                                            |      |
|-------------------------------------------------------------------------------------------------|-------------------------------------------------------------------------------------------|----------------------------------------------------------------------------------------|------|
| Cedar<br>Cherokee<br>Chickasaw<br>Clayton<br>Delaware<br>Jackson<br>Lee<br>Monona<br>Winneshiek | Adair Adams Allamakee Clarke Clinton Decatur Delaware Dubuque Fayette Howard Johnson Linn | Mills Monona Muscatine Page Pottawattamie Ringgold Scott Sioux Taylor Union Winneshiek | None |