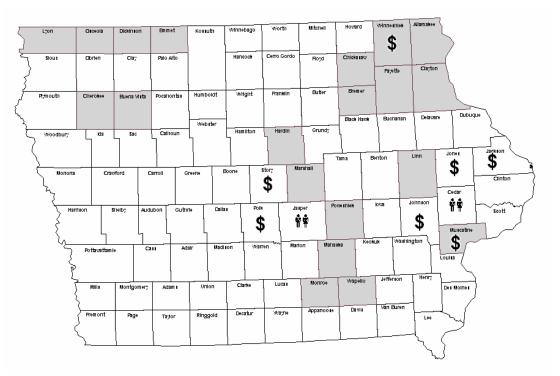

#### **Adult Day Care**

Contacts: 269 Units: 14,198

■ No Provider \$ No Funding / Funding Inadequate \* No Staffing

| No Provider                                                                            |                                                                                  | No Funding /<br>Funding Inadequate                    | No Staffing     |
|----------------------------------------------------------------------------------------|----------------------------------------------------------------------------------|-------------------------------------------------------|-----------------|
| Allamakee Bremer Buena Vista Cherokee Chickasaw Clayton Dickinson Emmet Fayette Hardin | Linn Lyon Mahaska Marshall Monroe Muscatine Osceola Poweshiek Wapello Winneshiek | Jackson Johnson Jones Muscatine Polk Story Winneshiek | Cedar<br>Jasper |