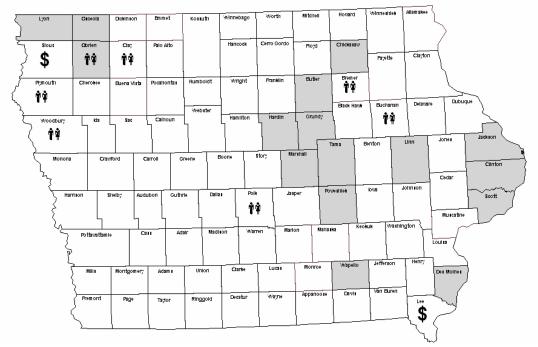

#### Visiting Contacts: 835 Units: 4.610

| No Provider \$ No Funding | / Funding Inadequate | No Staffing |
|---------------------------|----------------------|-------------|
|---------------------------|----------------------|-------------|

| No Provider                                                    |                                                                                | No Funding /<br>Funding Inadequate | No Staffing                                                          |
|----------------------------------------------------------------|--------------------------------------------------------------------------------|------------------------------------|----------------------------------------------------------------------|
| Butler Chickasaw Clinton Des Moines Grundy Hardin Jackson Linn | Lyon<br>Marshall<br>Obrien<br>Osceola<br>Poweshiek<br>Scott<br>Tama<br>Wapello | Lee<br>Sioux                       | Bremer<br>Buchanan<br>Clay<br>Obrien<br>Plymouth<br>Polk<br>Woodbury |