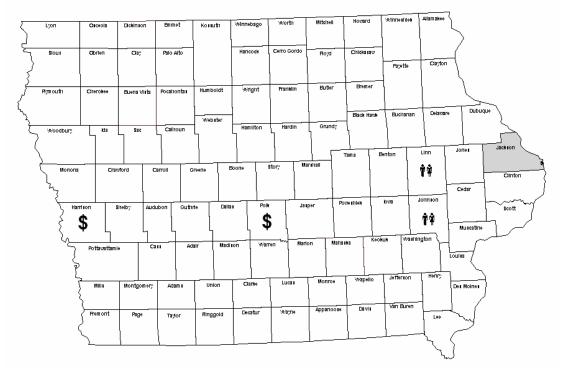

Page 5

Pages 8 to 19

**Unmet Needs Mapping:** Provides a county mapping of the top 12 total units of

service with reported reasons for the unmet need

excluding the service "Other".

Unmet Needs by Service & Provides an alphabetical listing of services reported as Pages 20 to 21

#### **Case Management**

Contacts: 379 Units: 1,132

■ No Provider \$ No Funding / Funding Inadequate \*\* No Staffing

| No Provider | No Funding /<br>Funding Inadequate | No Staffing     |
|-------------|------------------------------------|-----------------|
| Jackson     | Harrison<br>Polk                   | Johnson<br>Linn |