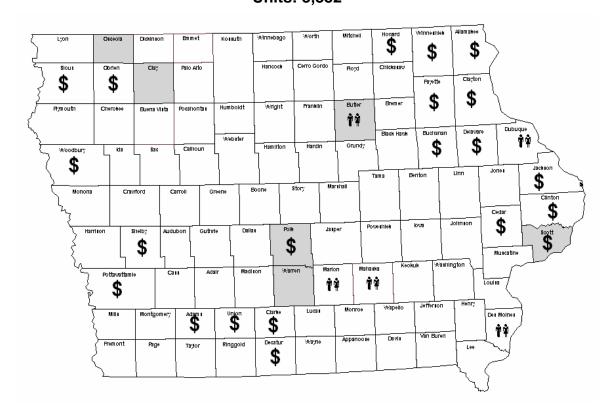

#### Visiting Contacts: 835 Units: 4.610

| No Provider \$ No Funding | / Funding Inadequate | No Staffing |
|---------------------------|----------------------|-------------|
|---------------------------|----------------------|-------------|

| No Provider                                                    |                                                                                | No Funding /<br>Funding Inadequate | No Staffing                                                          |
|----------------------------------------------------------------|--------------------------------------------------------------------------------|------------------------------------|----------------------------------------------------------------------|
| Butler Chickasaw Clinton Des Moines Grundy Hardin Jackson Linn | Lyon<br>Marshall<br>Obrien<br>Osceola<br>Poweshiek<br>Scott<br>Tama<br>Wapello | Lee<br>Sioux                       | Bremer<br>Buchanan<br>Clay<br>Obrien<br>Plymouth<br>Polk<br>Woodbury |