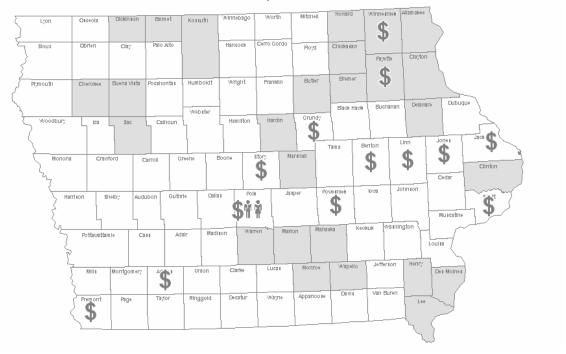

#### **Adult Day Health**

Contacts: 309 Units: 16,946

■ No Provider \$ No Funding / Funding Inadequate \*\* No Staffing

| No Provider |            | No Funding /<br>Funding Inadequate | No Staffing |
|-------------|------------|------------------------------------|-------------|
| Allamakee   | Hardin     | Adams                              | Polk        |
| Bremer      | Henry      | Benton                             |             |
| Buena Vista | Howard     | Fayette                            |             |
| Butler      | Kossuth    | Fremont                            |             |
| Cherokee    | Lee        | Grundy                             |             |
| Chickasaw   | Mahaska    | Jackson                            |             |
| Clayton     | Marion     | Jones                              |             |
| Clinton     | Marshall   | Linn                               |             |
| Delaware    | Monroe     | Polk                               |             |
| Des Moines  | Sac        | Poweshiek                          |             |
| Dickinson   | Wapello    | Scott                              |             |
| Emmet       | Warren     | Story                              |             |
| Fayette     | Winneshiek | Winneshiek                         |             |