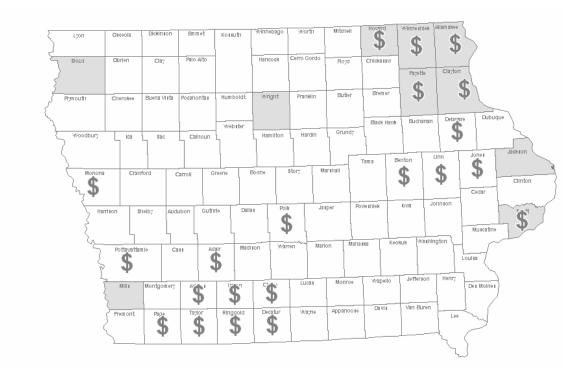

#### **Home Delivered Meal**

**Contacts: 414 Units: 14,068** 

No Provider \$ No Funding / Funding Inadequate \* No Staffing

| No Provider | No Funding / Funding Inaded | No Staffing |      |
|-------------|-----------------------------|-------------|------|
| Allamakee   | Adair                       | Jones       | None |
| Clayton     | Adams                       | Linn        |      |
| Fayette     | Allamakee                   | Monona      |      |
| Howard      | Benton                      | Page        |      |
| Jackson     | Clarke                      | Polk        |      |
| Mills       | Clayton                     | Ringgold    |      |
| Scott       | Decatur                     | Taylor      |      |
| Sioux       | Delaware                    | Scott       |      |
| Winneshiek  | Fayette                     | Union       |      |
| Wright      | Howard                      | Winneshiek  |      |
|             |                             |             |      |