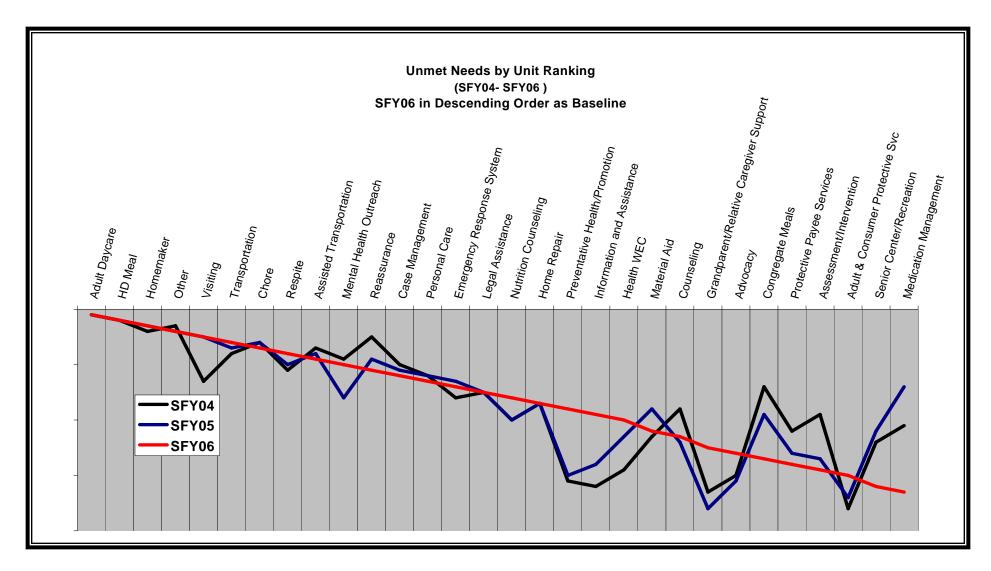

total units of service in descending order

Unmet Needs Graph: Provides graph comparing SFY04, SFY05 & SFY06 total Page 6 to7

units of service using SFY06 total units ranking in descending order as the base line and data table comparing SFY03, SFY04, SFY05 & SFY06.

Adult Day Care and Home Delivered Meals remained the top 2 reported units of unmet service needs from SFY04 –SFY06. The top 5 reported units of unmet services remained the same from SFY05 –SFY06. Congregate Meals, Medication Management and Assessment / Intervention showed the greatest improvement over the 3 year period.

#### Unmet Needs Report SFY Ranking Comparison Total Units in Descending Order SFY 03 – SFY 06

| Service                                | SFY<br>03 | SFY<br>04 | SFY<br>05 | SFY<br>06 | Unit Measure      |
|----------------------------------------|-----------|-----------|-----------|-----------|-------------------|
| Adult & Consumer Protective Svc        | 31        | 34        | 33        | 30        | 1 hour            |
| Adult Daycare                          | 2         | 1         | 1         | 1         | 1 hour            |
| Advocacy                               | 30        | 31        | 31        | 26        | 1 hour            |
| Assessment/Intervention                | 18        | 19        | 27        | 29        | 1 hour            |
| Assisted Transportation                | 13        | 7         | 8         | 9         | 1 one-way trip    |
| Caregiver Support                      | 16        | 26        | 29        | NA        | 1 hour            |
| Case Management                        | 11        | 10        | 11        | 12        | 1 hour            |
| Chore                                  | 8         | 6         | 6         | 7         | 1 hour            |
| Congregate Meals                       | 17        | 14        | 19        | 27        | 1 meal            |
| Counseling                             | 21        | 18        | 24        | 23        | 1 hour            |
| Education/Lifetime Learning            | 36        | 28        | NA        | NA        | 1 hour            |
| Emergency Response System              | 15        | 16        | 13        | 14        | 1 client/month    |
| Employment                             | 34        | 35        | 32        | NA        | 1 placement       |
| Grandparent/Relative Caregiver Support | 28        | 33        | NA        | 25        | 1 client          |
| HD Meals                               | 3         | 2         | 2         | 2         | 1 meal            |
| Health WEC                             | 24        | 29        | 23        | 20        | 1 hour            |
| Home Repair                            | 19        | 17        | 17        | 17        | 1 hour            |
| Homemaker                              | 4         | 4         | 3         | 3         | 1 hour            |
| Information and Assistance             | 27        | 32        | 28        | 19        | 1 contact         |
| Legal Assistance                       | 14        | 15        | 15        | 15        | 1 hour            |
| Legal Education                        | 35        | 36        | 34        | NA        | 1 contact         |
| Material Aid                           | 23        | 23        | 18        | 22        | 1 client          |
| Medication Management                  | 20        | 21        | 14        | 33        | 1 client          |
| Mental Health Outreach                 | 1         | 9         | 16        | 10        | 1/4 hour          |
| Nutrition Counseling                   | 22        | 20        | 20        | 16        | 1 hour            |
| Nutrition Education                    | 32        | 27        | 25        | NA        | 1 session         |
| Other                                  | 7         | 3         | 4         | 4         | NA                |
| Outreach                               | 33        | 25        | 21        | NA        | 1 contact         |
| Personal Care                          | 12        | 12        | 12        | 13        | 1 hour            |
| Preventative Health Promotion          | 25        | 30        | 30        | 18        | 1 contact         |
| Protective Payee Svc                   | 26        | 22        | 26        | 28        | 1 contact         |
| Reassurance                            | 6         | 5         | 9         | 11        | 1 call            |
| Respite                                | 9         | 11        | 10        | 8         | 1 hour            |
| Senior Center/Recreation               | 29        | 24        | 22        | 32        | 1 hour            |
| Transportation                         | 10        | 8         | 7         | 6         | 1 one-way trip(s) |
| Visiting                               | 5         | 13        | 5         | 5         | 1 Visit           |