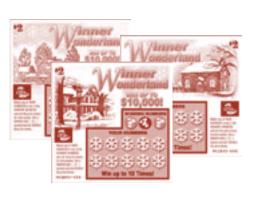

## Winner Wonderland (\$2)

Top Prize: \$10,000 Overall Odds: 1 in 3.88 Game Began: Oct. 31

| Prize    | Odds            |
|----------|-----------------|
| \$2      | 1 in 6.00       |
| \$4      | 1 in 21.43      |
| \$5      | 1 in 50.00      |
| \$10     | 1 in 90.00      |
| \$20     | 1 in 90.00      |
| \$50     | 1 in 600.00     |
| \$100    | 1 in 4,000.00   |
| \$200    | 1 in 12,000.00  |
| \$500    | 1 in 12,000.00  |
| \$1,000  | 1 in 80,000.00  |
| \$10,000 | 1 in 120,000.00 |

Winner Wonderland has three different ticket scenes. Match any of "Your Numbers" to a "Winning Number" and win the prize shown. If you find a "Snowflake" symbol, you win double the prize shown!