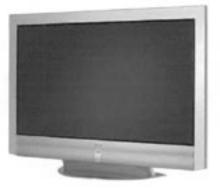

# Get the Picture with "Instant Replay Big-Screen Giveaway"!

You could be watching all your favorite games this basketball season on your own big screen! To enter this exciting new promotion, simply purchase a \$10 "Winter Green" instant-scratch ticket. If that ticket is not a winner, go to our Web site, www.ialottery.com, to enter the "Instant Replay Big-Screen Giveaway" for your chance to win one of four new 42-inch Sony Wega Plasma televisions!