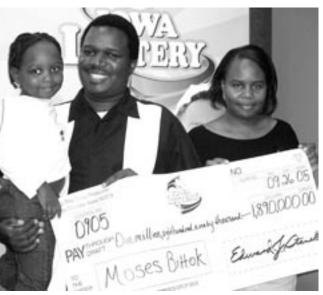

## *Iowa's Fifth Hot Lotto Jackpot Won by New American Citizen*

On the same day he became a U.S. citizen, a West Des Moines man learned he had won a lottery jackpot.

"That's a double-lucky win," Moses Bittok said Sept. 26 as he claimed his \$1.89 million Hot Lotto jackpot. "It's almost like you adopted a country and then they netted you \$1.8 million. It doesn't happen anywhere - I guess only in America."

Bittok took the U.S. citizenship oath on a Friday at the federal building in Des Moines, then took some time to shop with his family and run errands. Before the day was done, they stopped at a gas station and checked his Hot Lotto ticket from the previous Wednesday's drawing (Sept. 21). The print-out from the lottery's validations equipment stated that Bittok would need to claim his prize at lottery headquarters. Bittok then asked for a print-out of the winning numbers.

"For some reason, I'm calm," he said. His wife Leonida didn't have the same reaction.

"I'm the one who screamed!" she said with a laugh.

Bittok, a correctional officer at the Iowa Correctional Institute for Women in Mitchellville, said he didn't know exactly what he would do with his winnings, but a college fund for the

Bittok, 40, became the fifth Iowa Lottery player to win a Hot Lotto jackpot. Originally from Kenya, Bittok came to the United States to attend college in Minnesota, then moved to Iowa with his job.

He bought his winning ticket at Hy-Vee at 1725 74th St. in West Des Moines, where he used to work part-time.

Moses Bittok and family.

Bittok's lottery ticket was the 85th purchased in Iowa to win a prize of \$1 million or more.

For more information on any lottery winners, visit our Web site at www.ialottery.com. Select the "Winners Circle" link on the left side of the home page.