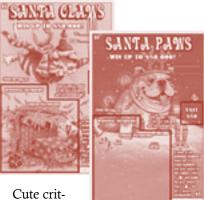

## Santa Claws & Santa Paws (\$5)

Top Prize: \$50,000 Overall Odds: 1 in 3.58 Game Began: Oct. 31

Cute critters and cool cash! If either of the "Winning Numbers" match any of "Your Numbers," you win the prize shown for that number. Find a "Bell" symbol and win double the prize shown. Find a "Stocking" and win all 12 prizes automatically!