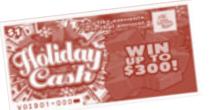

## Holiday Cash (\$1)

Top Prize: \$300 Overall Odds: 1 in 4.83 Game Began: Oct. 31

Win some extra cash for the holidays!

If you match three like prize amounts, you win that prize amount.

| Prize |  |  | 0          | dds  |
|-------|--|--|------------|------|
| \$1   |  |  | 1 in 7     | 7.50 |
| \$2   |  |  | 1 in 20    | 00.0 |
| \$3   |  |  | 1 in 60    | 00.0 |
| \$10  |  |  | 1 in 300   | 00.0 |
| \$30  |  |  | 1 in 300   | 00.0 |
| \$300 |  |  | 1 in 1,846 | 5.15 |
|       |  |  |            |      |