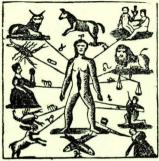

The Head and Face Ram-Aries.

Neck. Bull-Taurus. THE Breast. Crab-fish—Cancer. Bowels. Virgin-Virgo. W. Secrets. Scorpion—Scorpio. Kneas. Goat-Capricornus. of

The Feet Fishes-Pisces.

Arma

Twins-Gemini.

Heart.

Lion-Leo

Reins.

Balance-Libra.

Thights.

Bowman-Sagittarius.

Legs.

Waterman-Aquarius.