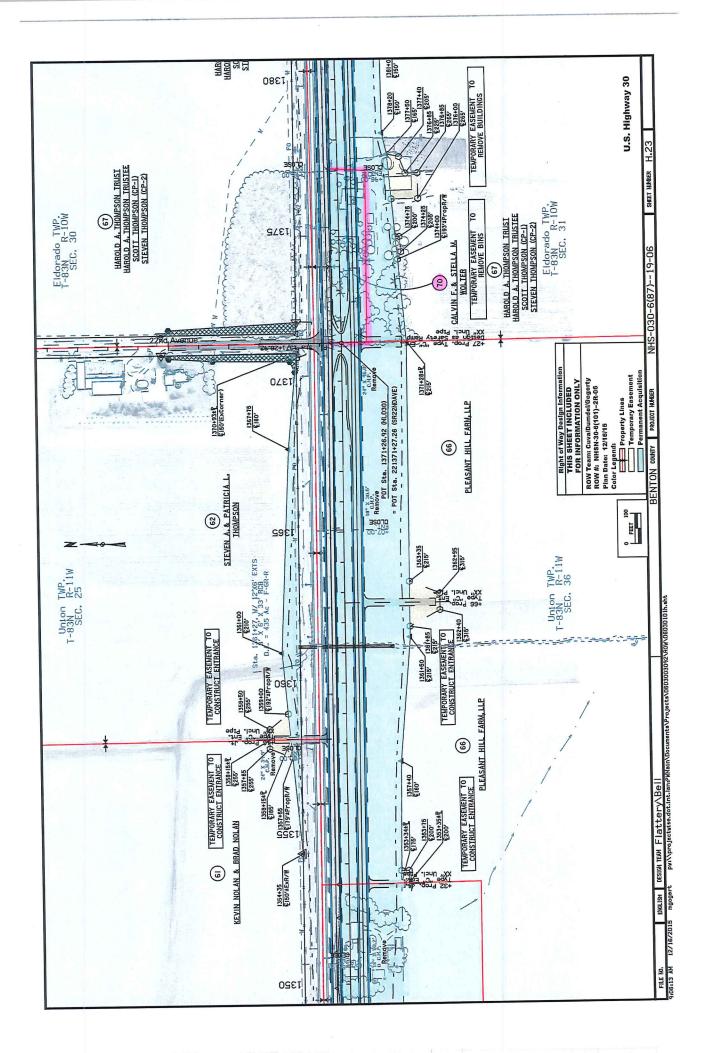

#### **IOWADOT**

| TO OFFICE:                                                                                                                                                                                                                                                                                                                                | Contracts                                                                         |                  | DATE:                                                                |                    | 5-30-2017                                                                                                                     |  |  |
|-------------------------------------------------------------------------------------------------------------------------------------------------------------------------------------------------------------------------------------------------------------------------------------------------------------------------------------------|-----------------------------------------------------------------------------------|------------------|----------------------------------------------------------------------|--------------------|-------------------------------------------------------------------------------------------------------------------------------|--|--|
| ATTENTION                                                                                                                                                                                                                                                                                                                                 | Scott Hanson                                                                      |                  | COUNTY: ROW PROJECT NO: PARCEL NO: 67 POSSESSION DATE: FORMER OWNER: |                    | Benton<br>NHSN-030-6(101)—2R-06<br>PIN:92-06-030-030<br>4-12-2017<br>Harold Thompson Trust (fee)<br>Scott & SteveThompson(CP) |  |  |
| FROM:                                                                                                                                                                                                                                                                                                                                     | OFFICE: Property Management                                                       |                  |                                                                      |                    |                                                                                                                               |  |  |
| OFFICE:                                                                                                                                                                                                                                                                                                                                   |                                                                                   |                  |                                                                      |                    |                                                                                                                               |  |  |
| SUBJECT:                                                                                                                                                                                                                                                                                                                                  |                                                                                   |                  | ADDRI                                                                | ESS:               | 2212 73 <sup>rd</sup> Street<br>Van Horne, IA 50346                                                                           |  |  |
| property. The                                                                                                                                                                                                                                                                                                                             | erenced property was ins<br>inspection also addressed<br>ste concerns. A pest and | d pest or rodent | t contro                                                             | l, property mainte | nance requirements, and                                                                                                       |  |  |
| ITEN                                                                                                                                                                                                                                                                                                                                      | Л (approx. size)                                                                  | FOUNDATI         | ION                                                                  | PREVIOUS USE       | DEMOLISH, SELL, RENT                                                                                                          |  |  |
| Barn-Wood Fra<br>side walls—13                                                                                                                                                                                                                                                                                                            | ame with 18 in. concrete<br>60 sq. ft.                                            | Concrete         |                                                                      | Barn               | Demolish                                                                                                                      |  |  |
| Barn Lean-To-                                                                                                                                                                                                                                                                                                                             | wood frame3584 sq. ft.                                                            | Concrete         |                                                                      | Lean-To            | Demolish                                                                                                                      |  |  |
| Machine Shed siding & roof—                                                                                                                                                                                                                                                                                                               | -wood frame with metal<br>-4050 sq. ft.                                           | Concrete         |                                                                      | Machine Shed       | Demolish                                                                                                                      |  |  |
| Corn Crib-con                                                                                                                                                                                                                                                                                                                             | crete block—791 sq. ft.                                                           | Concrete         |                                                                      | Corn Crib          | Demolish                                                                                                                      |  |  |
| Poultry House<br>roof—640 sq.                                                                                                                                                                                                                                                                                                             | -wood frame with metal<br>ft.                                                     | Concrete         |                                                                      | Poultry House      | Demolish                                                                                                                      |  |  |
|                                                                                                                                                                                                                                                                                                                                           | eel grain bins 18 ft. x 18 ft.<br>eel grain bin 18 ft. x 21 ft.                   | Concrete         |                                                                      | Grain Bins         | Demolish                                                                                                                      |  |  |
|                                                                                                                                                                                                                                                                                                                                           | eel grain bin 24 ft. x 17 ft.<br>eel grain bin 27 ft. x 16 ft.                    | Concrete         |                                                                      | Grain Bins         | Demolish                                                                                                                      |  |  |
| 1-11,000 Stee<br>x 18 ft. height                                                                                                                                                                                                                                                                                                          | l Grain Bin 30 ft. diameter                                                       | Concrete         |                                                                      | Grain Bin          | Demolish                                                                                                                      |  |  |
| Concrete Cattle Feed Lot-North Section next to the Lean-To—5005 sq. ft.                                                                                                                                                                                                                                                                   |                                                                                   | Concrete         |                                                                      | Feed Lot           | Demolish                                                                                                                      |  |  |
| Wood shed—112 sq. ft.                                                                                                                                                                                                                                                                                                                     |                                                                                   | Wood             |                                                                      | Shed               | Demolish                                                                                                                      |  |  |
| Approximate loc                                                                                                                                                                                                                                                                                                                           | cation of parcel See add                                                          | ress above.      |                                                                      |                    |                                                                                                                               |  |  |
| Comments 3 north grain bins sit on concrete pad-2212 sq. ft. A 24 ft. diameter concrete foundation (bin removed) needs demolished, please see photo, there is a temporary easement as needed to demolish this foundation. There is another 30 ft. diameter foundation (bin removed) that is NOT TO BE DISTURBED. CLEAR AND GRUB 3.0 ACRES |                                                                                   |                  |                                                                      |                    |                                                                                                                               |  |  |
| Location of well                                                                                                                                                                                                                                                                                                                          | (if known) 🔲 N/A                                                                  |                  |                                                                      |                    |                                                                                                                               |  |  |
| Location of sept                                                                                                                                                                                                                                                                                                                          | tic system (if known) ⊠N/A                                                        |                  |                                                                      |                    |                                                                                                                               |  |  |
| Utilities have been notified.                                                                                                                                                                                                                                                                                                             |                                                                                   | Yes [            | 1 [                                                                  | No ⊠ N/A           |                                                                                                                               |  |  |
| There may be miscellaneous junk, debris, concrete and/or fencing located on this parcel.                                                                                                                                                                                                                                                  |                                                                                   |                  |                                                                      |                    |                                                                                                                               |  |  |
| Extermination o                                                                                                                                                                                                                                                                                                                           | f pest or rodent required?                                                        | Yes [            | 1                                                                    | No 🛛               |                                                                                                                               |  |  |
| Buildings to be                                                                                                                                                                                                                                                                                                                           | boarded or secured?                                                               | Yes [            | 1                                                                    | No 🖂               |                                                                                                                               |  |  |
| Tanks were secure upon possession? By copy of this memo we are also requesting an ask                                                                                                                                                                                                                                                     |                                                                                   |                  | _                                                                    | No N/A             |                                                                                                                               |  |  |
| Brad Azeltine, Office of Location and Environment Mike Jackson, Right of Way Design. Brennan Dolan, Office of Location and Environment Jim Schnoebelen, District 6 Engineer Kenneth Yanna, Assistant District 6 Engineer Doug McDonald, District 6 Construction Engineer Patti Simons, Property Manager                                   |                                                                                   |                  |                                                                      |                    |                                                                                                                               |  |  |