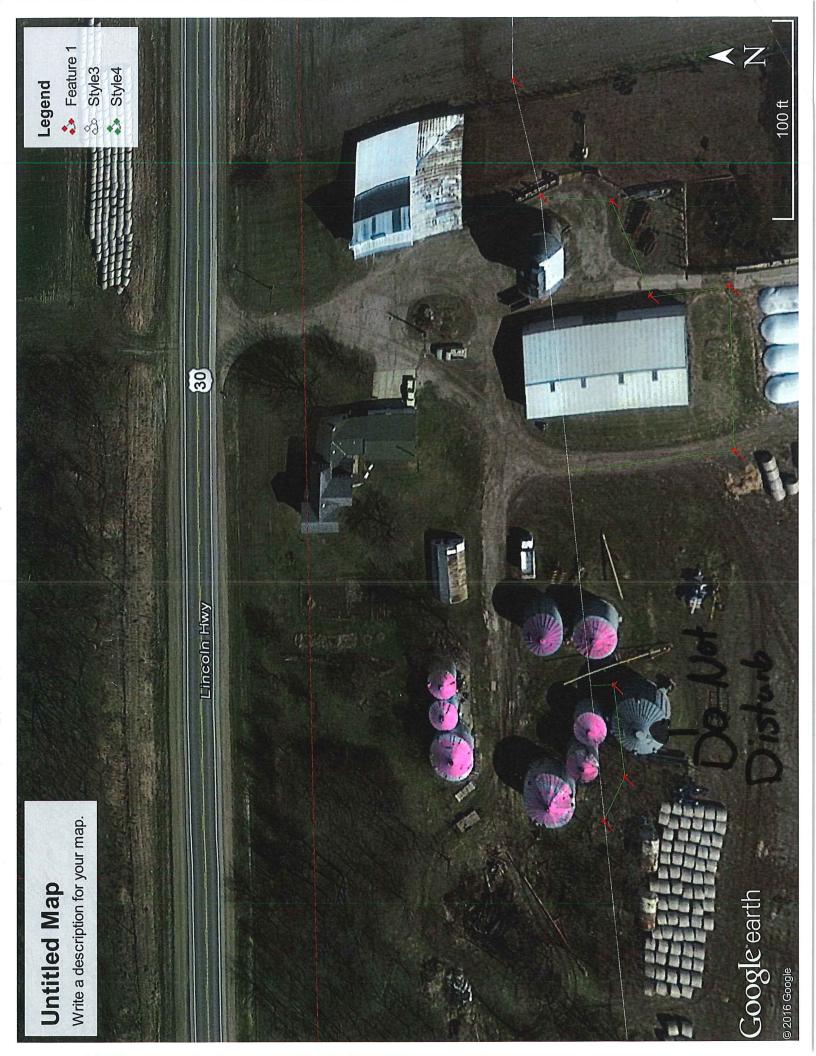

#### **IOWADOT**

| TO OFFICE:                                                                                                                                                                                                                                                                                                                                | Contracts                                                                         |                  | DATE:                                                                |                    | 5-30-2017                                                                                                                     |  |  |
|-------------------------------------------------------------------------------------------------------------------------------------------------------------------------------------------------------------------------------------------------------------------------------------------------------------------------------------------|-----------------------------------------------------------------------------------|------------------|----------------------------------------------------------------------|--------------------|-------------------------------------------------------------------------------------------------------------------------------|--|--|
| ATTENTION                                                                                                                                                                                                                                                                                                                                 | Scott Hanson                                                                      |                  | COUNTY: ROW PROJECT NO: PARCEL NO: 67 POSSESSION DATE: FORMER OWNER: |                    | Benton<br>NHSN-030-6(101)—2R-06<br>PIN:92-06-030-030<br>4-12-2017<br>Harold Thompson Trust (fee)<br>Scott & SteveThompson(CP) |  |  |
| FROM:                                                                                                                                                                                                                                                                                                                                     | OFFICE: Property Management                                                       |                  |                                                                      |                    |                                                                                                                               |  |  |
| OFFICE:                                                                                                                                                                                                                                                                                                                                   |                                                                                   |                  |                                                                      |                    |                                                                                                                               |  |  |
| SUBJECT:                                                                                                                                                                                                                                                                                                                                  |                                                                                   |                  | ADDRI                                                                | ESS:               | 2212 73 <sup>rd</sup> Street<br>Van Horne, IA 50346                                                                           |  |  |
| property. The                                                                                                                                                                                                                                                                                                                             | erenced property was ins<br>inspection also addressed<br>ste concerns. A pest and | d pest or rodent | t contro                                                             | l, property mainte | nance requirements, and                                                                                                       |  |  |
| ITEN                                                                                                                                                                                                                                                                                                                                      | Л (approx. size)                                                                  | FOUNDATI         | ION                                                                  | PREVIOUS USE       | DEMOLISH, SELL, RENT                                                                                                          |  |  |
| Barn-Wood Fra<br>side walls—13                                                                                                                                                                                                                                                                                                            | ame with 18 in. concrete<br>60 sq. ft.                                            | Concrete         |                                                                      | Barn               | Demolish                                                                                                                      |  |  |
| Barn Lean-To-                                                                                                                                                                                                                                                                                                                             | wood frame3584 sq. ft.                                                            | Concrete         |                                                                      | Lean-To            | Demolish                                                                                                                      |  |  |
| Machine Shed siding & roof—                                                                                                                                                                                                                                                                                                               | -wood frame with metal<br>-4050 sq. ft.                                           | Concrete         |                                                                      | Machine Shed       | Demolish                                                                                                                      |  |  |
| Corn Crib-con                                                                                                                                                                                                                                                                                                                             | crete block—791 sq. ft.                                                           | Concrete         |                                                                      | Corn Crib          | Demolish                                                                                                                      |  |  |
| Poultry House<br>roof—640 sq.                                                                                                                                                                                                                                                                                                             | -wood frame with metal<br>ft.                                                     | Concrete         |                                                                      | Poultry House      | Demolish                                                                                                                      |  |  |
|                                                                                                                                                                                                                                                                                                                                           | eel grain bins 18 ft. x 18 ft.<br>eel grain bin 18 ft. x 21 ft.                   | Concrete         |                                                                      | Grain Bins         | Demolish                                                                                                                      |  |  |
|                                                                                                                                                                                                                                                                                                                                           | eel grain bin 24 ft. x 17 ft.<br>eel grain bin 27 ft. x 16 ft.                    | Concrete         |                                                                      | Grain Bins         | Demolish                                                                                                                      |  |  |
| 1-11,000 Stee<br>x 18 ft. height                                                                                                                                                                                                                                                                                                          | l Grain Bin 30 ft. diameter                                                       | Concrete         |                                                                      | Grain Bin          | Demolish                                                                                                                      |  |  |
| Concrete Cattle Feed Lot-North Section next to the Lean-To—5005 sq. ft.                                                                                                                                                                                                                                                                   |                                                                                   | Concrete         |                                                                      | Feed Lot           | Demolish                                                                                                                      |  |  |
| Wood shed—112 sq. ft.                                                                                                                                                                                                                                                                                                                     |                                                                                   | Wood             |                                                                      | Shed               | Demolish                                                                                                                      |  |  |
| Approximate loc                                                                                                                                                                                                                                                                                                                           | cation of parcel See add                                                          | ress above.      |                                                                      |                    |                                                                                                                               |  |  |
| Comments 3 north grain bins sit on concrete pad-2212 sq. ft. A 24 ft. diameter concrete foundation (bin removed) needs demolished, please see photo, there is a temporary easement as needed to demolish this foundation. There is another 30 ft. diameter foundation (bin removed) that is NOT TO BE DISTURBED. CLEAR AND GRUB 3.0 ACRES |                                                                                   |                  |                                                                      |                    |                                                                                                                               |  |  |
| Location of well                                                                                                                                                                                                                                                                                                                          | (if known) 🔲 N/A                                                                  |                  |                                                                      |                    |                                                                                                                               |  |  |
| Location of sept                                                                                                                                                                                                                                                                                                                          | tic system (if known) ⊠N/A                                                        |                  |                                                                      |                    |                                                                                                                               |  |  |
| Utilities have been notified.                                                                                                                                                                                                                                                                                                             |                                                                                   | Yes [            | 1 [                                                                  | No ⊠ N/A           |                                                                                                                               |  |  |
| There may be miscellaneous junk, debris, concrete and/or fencing located on this parcel.                                                                                                                                                                                                                                                  |                                                                                   |                  |                                                                      |                    |                                                                                                                               |  |  |
| Extermination o                                                                                                                                                                                                                                                                                                                           | f pest or rodent required?                                                        | Yes [            | 1                                                                    | No 🛛               |                                                                                                                               |  |  |
| Buildings to be                                                                                                                                                                                                                                                                                                                           | boarded or secured?                                                               | Yes [            | 1                                                                    | No 🖂               |                                                                                                                               |  |  |
| Tanks were secure upon possession? By copy of this memo we are also requesting an ask                                                                                                                                                                                                                                                     |                                                                                   |                  | _                                                                    | No N/A             |                                                                                                                               |  |  |
| Brad Azeltine, Office of Location and Environment Mike Jackson, Right of Way Design. Brennan Dolan, Office of Location and Environment Jim Schnoebelen, District 6 Engineer Kenneth Yanna, Assistant District 6 Engineer Doug McDonald, District 6 Construction Engineer Patti Simons, Property Manager                                   |                                                                                   |                  |                                                                      |                    |                                                                                                                               |  |  |