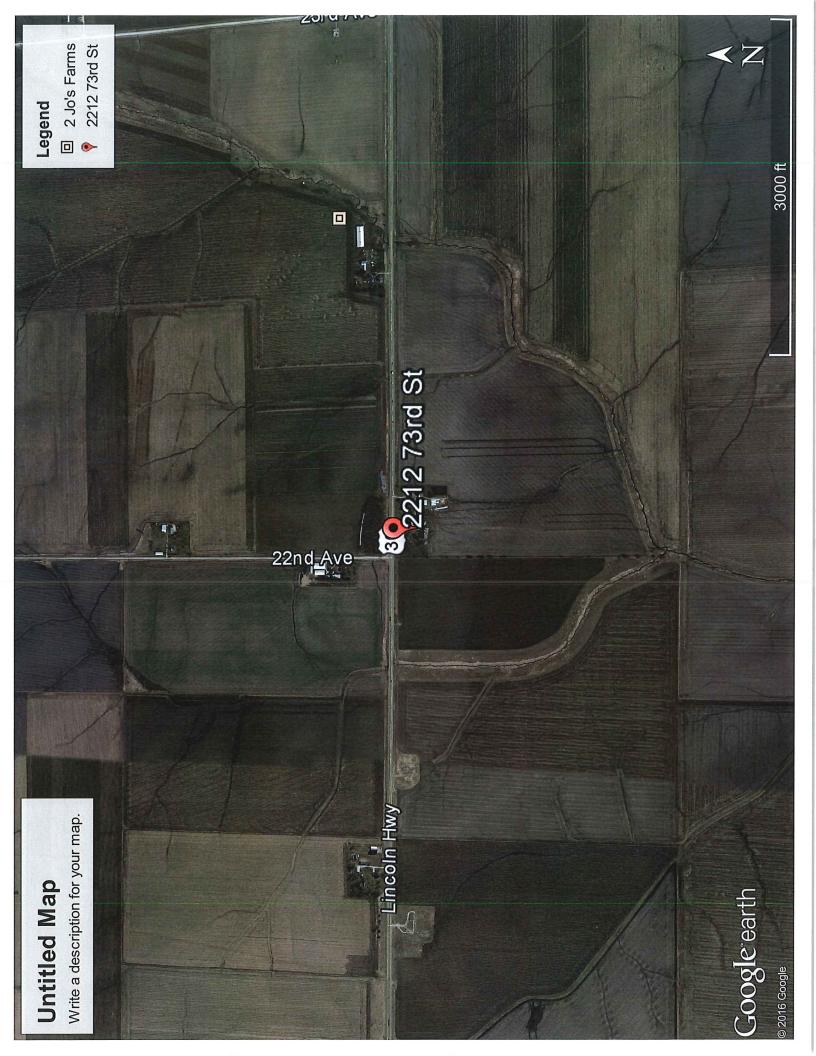

#### **IOWADOT**

| TO OFFICE:                                                                                                                                                                                                                                                                                                                                | Contracts                                                                         |                  | DATE:                                                                |                    | 5-30-2017                                                                                                                     |  |  |
|-------------------------------------------------------------------------------------------------------------------------------------------------------------------------------------------------------------------------------------------------------------------------------------------------------------------------------------------|-----------------------------------------------------------------------------------|------------------|----------------------------------------------------------------------|--------------------|-------------------------------------------------------------------------------------------------------------------------------|--|--|
| ATTENTION                                                                                                                                                                                                                                                                                                                                 | Scott Hanson                                                                      |                  | COUNTY: ROW PROJECT NO: PARCEL NO: 67 POSSESSION DATE: FORMER OWNER: |                    | Benton<br>NHSN-030-6(101)—2R-06<br>PIN:92-06-030-030<br>4-12-2017<br>Harold Thompson Trust (fee)<br>Scott & SteveThompson(CP) |  |  |
| FROM:                                                                                                                                                                                                                                                                                                                                     | OFFICE: Property Management                                                       |                  |                                                                      |                    |                                                                                                                               |  |  |
| OFFICE:                                                                                                                                                                                                                                                                                                                                   |                                                                                   |                  |                                                                      |                    |                                                                                                                               |  |  |
| SUBJECT:                                                                                                                                                                                                                                                                                                                                  |                                                                                   |                  | ADDRI                                                                | ESS:               | 2212 73 <sup>rd</sup> Street<br>Van Horne, IA 50346                                                                           |  |  |
| property. The                                                                                                                                                                                                                                                                                                                             | erenced property was ins<br>inspection also addressed<br>ste concerns. A pest and | d pest or rodent | t contro                                                             | l, property mainte | nance requirements, and                                                                                                       |  |  |
| ITEN                                                                                                                                                                                                                                                                                                                                      | Л (approx. size)                                                                  | FOUNDATI         | ION                                                                  | PREVIOUS USE       | DEMOLISH, SELL, RENT                                                                                                          |  |  |
| Barn-Wood Fra<br>side walls—13                                                                                                                                                                                                                                                                                                            | ame with 18 in. concrete<br>60 sq. ft.                                            | Concrete         |                                                                      | Barn               | Demolish                                                                                                                      |  |  |
| Barn Lean-To-                                                                                                                                                                                                                                                                                                                             | wood frame3584 sq. ft.                                                            | Concrete         |                                                                      | Lean-To            | Demolish                                                                                                                      |  |  |
| Machine Shed siding & roof—                                                                                                                                                                                                                                                                                                               | -wood frame with metal<br>-4050 sq. ft.                                           | Concrete         |                                                                      | Machine Shed       | Demolish                                                                                                                      |  |  |
| Corn Crib-con                                                                                                                                                                                                                                                                                                                             | crete block—791 sq. ft.                                                           | Concrete         |                                                                      | Corn Crib          | Demolish                                                                                                                      |  |  |
| Poultry House<br>roof—640 sq.                                                                                                                                                                                                                                                                                                             | -wood frame with metal<br>ft.                                                     | Concrete         |                                                                      | Poultry House      | Demolish                                                                                                                      |  |  |
|                                                                                                                                                                                                                                                                                                                                           | eel grain bins 18 ft. x 18 ft.<br>eel grain bin 18 ft. x 21 ft.                   | Concrete         |                                                                      | Grain Bins         | Demolish                                                                                                                      |  |  |
|                                                                                                                                                                                                                                                                                                                                           | eel grain bin 24 ft. x 17 ft.<br>eel grain bin 27 ft. x 16 ft.                    | Concrete         |                                                                      | Grain Bins         | Demolish                                                                                                                      |  |  |
| 1-11,000 Stee<br>x 18 ft. height                                                                                                                                                                                                                                                                                                          | l Grain Bin 30 ft. diameter                                                       | Concrete         |                                                                      | Grain Bin          | Demolish                                                                                                                      |  |  |
| Concrete Cattle Feed Lot-North Section next to the Lean-To—5005 sq. ft.                                                                                                                                                                                                                                                                   |                                                                                   | Concrete         |                                                                      | Feed Lot           | Demolish                                                                                                                      |  |  |
| Wood shed—112 sq. ft.                                                                                                                                                                                                                                                                                                                     |                                                                                   | Wood             |                                                                      | Shed               | Demolish                                                                                                                      |  |  |
| Approximate loc                                                                                                                                                                                                                                                                                                                           | cation of parcel See add                                                          | ress above.      |                                                                      |                    |                                                                                                                               |  |  |
| Comments 3 north grain bins sit on concrete pad-2212 sq. ft. A 24 ft. diameter concrete foundation (bin removed) needs demolished, please see photo, there is a temporary easement as needed to demolish this foundation. There is another 30 ft. diameter foundation (bin removed) that is NOT TO BE DISTURBED. CLEAR AND GRUB 3.0 ACRES |                                                                                   |                  |                                                                      |                    |                                                                                                                               |  |  |
| Location of well                                                                                                                                                                                                                                                                                                                          | (if known) 🔲 N/A                                                                  |                  |                                                                      |                    |                                                                                                                               |  |  |
| Location of sept                                                                                                                                                                                                                                                                                                                          | tic system (if known) ⊠N/A                                                        |                  |                                                                      |                    |                                                                                                                               |  |  |
| Utilities have been notified.                                                                                                                                                                                                                                                                                                             |                                                                                   | Yes [            | 1 [                                                                  | No ⊠ N/A           |                                                                                                                               |  |  |
| There may be miscellaneous junk, debris, concrete and/or fencing located on this parcel.                                                                                                                                                                                                                                                  |                                                                                   |                  |                                                                      |                    |                                                                                                                               |  |  |
| Extermination o                                                                                                                                                                                                                                                                                                                           | f pest or rodent required?                                                        | Yes [            | 1                                                                    | No 🛛               |                                                                                                                               |  |  |
| Buildings to be                                                                                                                                                                                                                                                                                                                           | boarded or secured?                                                               | Yes [            | 1                                                                    | No 🖂               |                                                                                                                               |  |  |
| Tanks were secure upon possession? By copy of this memo we are also requesting an ask                                                                                                                                                                                                                                                     |                                                                                   |                  | _                                                                    | No N/A             |                                                                                                                               |  |  |
| Brad Azeltine, Office of Location and Environment Mike Jackson, Right of Way Design. Brennan Dolan, Office of Location and Environment Jim Schnoebelen, District 6 Engineer Kenneth Yanna, Assistant District 6 Engineer Doug McDonald, District 6 Construction Engineer Patti Simons, Property Manager                                   |                                                                                   |                  |                                                                      |                    |                                                                                                                               |  |  |