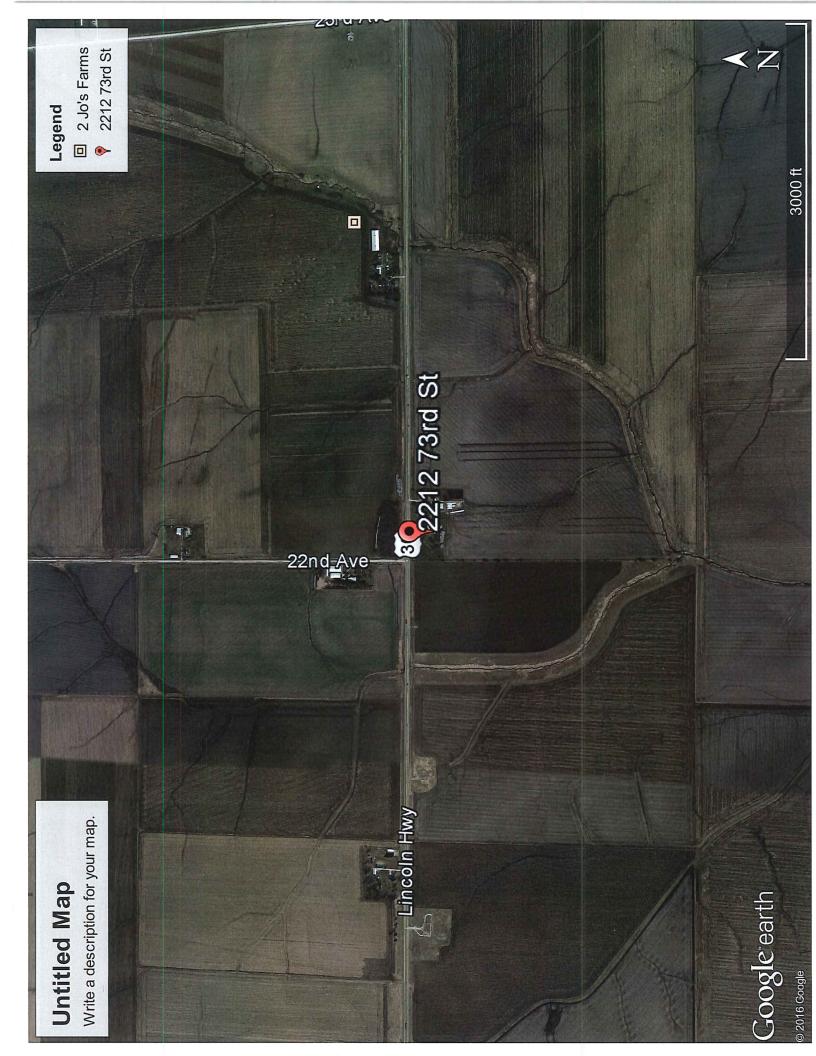

#### **IOWADOT**

| TO OFFICE:                                                                                                                                                                                                                                                                                                                                | Contracts                                                                         |                  | DATE:                                                                |                    | 5-30-2017                                                                                                                     |  |  |
|-------------------------------------------------------------------------------------------------------------------------------------------------------------------------------------------------------------------------------------------------------------------------------------------------------------------------------------------|-----------------------------------------------------------------------------------|------------------|----------------------------------------------------------------------|--------------------|-------------------------------------------------------------------------------------------------------------------------------|--|--|
| ATTENTION                                                                                                                                                                                                                                                                                                                                 | Scott Hanson                                                                      |                  | COUNTY: ROW PROJECT NO: PARCEL NO: 67 POSSESSION DATE: FORMER OWNER: |                    | Benton<br>NHSN-030-6(101)—2R-06<br>PIN:92-06-030-030<br>4-12-2017<br>Harold Thompson Trust (fee)<br>Scott & SteveThompson(CP) |  |  |
| FROM:                                                                                                                                                                                                                                                                                                                                     | OFFICE: Property Management                                                       |                  |                                                                      |                    |                                                                                                                               |  |  |
| OFFICE:                                                                                                                                                                                                                                                                                                                                   |                                                                                   |                  |                                                                      |                    |                                                                                                                               |  |  |
| SUBJECT:                                                                                                                                                                                                                                                                                                                                  |                                                                                   |                  | ADDRI                                                                | ESS:               | 2212 73 <sup>rd</sup> Street<br>Van Horne, IA 50346                                                                           |  |  |
| property. The                                                                                                                                                                                                                                                                                                                             | erenced property was ins<br>inspection also addressed<br>ste concerns. A pest and | d pest or rodent | t contro                                                             | l, property mainte | nance requirements, and                                                                                                       |  |  |
| ITEN                                                                                                                                                                                                                                                                                                                                      | Л (approx. size)                                                                  | FOUNDATI         | ION                                                                  | PREVIOUS USE       | DEMOLISH, SELL, RENT                                                                                                          |  |  |
| Barn-Wood Fra<br>side walls—13                                                                                                                                                                                                                                                                                                            | ame with 18 in. concrete<br>60 sq. ft.                                            | Concrete         |                                                                      | Barn               | Demolish                                                                                                                      |  |  |
| Barn Lean-To-                                                                                                                                                                                                                                                                                                                             | wood frame3584 sq. ft.                                                            | Concrete         |                                                                      | Lean-To            | Demolish                                                                                                                      |  |  |
| Machine Shed siding & roof—                                                                                                                                                                                                                                                                                                               | -wood frame with metal<br>-4050 sq. ft.                                           | Concrete         |                                                                      | Machine Shed       | Demolish                                                                                                                      |  |  |
| Corn Crib-con                                                                                                                                                                                                                                                                                                                             | crete block—791 sq. ft.                                                           | Concrete         |                                                                      | Corn Crib          | Demolish                                                                                                                      |  |  |
| Poultry House<br>roof—640 sq.                                                                                                                                                                                                                                                                                                             | -wood frame with metal<br>ft.                                                     | Concrete         |                                                                      | Poultry House      | Demolish                                                                                                                      |  |  |
|                                                                                                                                                                                                                                                                                                                                           | eel grain bins 18 ft. x 18 ft.<br>eel grain bin 18 ft. x 21 ft.                   | Concrete         |                                                                      | Grain Bins         | Demolish                                                                                                                      |  |  |
|                                                                                                                                                                                                                                                                                                                                           | eel grain bin 24 ft. x 17 ft.<br>eel grain bin 27 ft. x 16 ft.                    | Concrete         |                                                                      | Grain Bins         | Demolish                                                                                                                      |  |  |
| 1-11,000 Stee<br>x 18 ft. height                                                                                                                                                                                                                                                                                                          | l Grain Bin 30 ft. diameter                                                       | Concrete         |                                                                      | Grain Bin          | Demolish                                                                                                                      |  |  |
| Concrete Cattle Feed Lot-North Section next to the Lean-To—5005 sq. ft.                                                                                                                                                                                                                                                                   |                                                                                   | Concrete         |                                                                      | Feed Lot           | Demolish                                                                                                                      |  |  |
| Wood shed—112 sq. ft.                                                                                                                                                                                                                                                                                                                     |                                                                                   | Wood             |                                                                      | Shed               | Demolish                                                                                                                      |  |  |
| Approximate loc                                                                                                                                                                                                                                                                                                                           | cation of parcel See add                                                          | ress above.      |                                                                      |                    |                                                                                                                               |  |  |
| Comments 3 north grain bins sit on concrete pad-2212 sq. ft. A 24 ft. diameter concrete foundation (bin removed) needs demolished, please see photo, there is a temporary easement as needed to demolish this foundation. There is another 30 ft. diameter foundation (bin removed) that is NOT TO BE DISTURBED. CLEAR AND GRUB 3.0 ACRES |                                                                                   |                  |                                                                      |                    |                                                                                                                               |  |  |
| Location of well                                                                                                                                                                                                                                                                                                                          | (if known) 🔲 N/A                                                                  |                  |                                                                      |                    |                                                                                                                               |  |  |
| Location of sept                                                                                                                                                                                                                                                                                                                          | tic system (if known) ⊠N/A                                                        |                  |                                                                      |                    |                                                                                                                               |  |  |
| Utilities have been notified.                                                                                                                                                                                                                                                                                                             |                                                                                   | Yes [            | 1 [                                                                  | No ⊠ N/A           |                                                                                                                               |  |  |
| There may be miscellaneous junk, debris, concrete and/or fencing located on this parcel.                                                                                                                                                                                                                                                  |                                                                                   |                  |                                                                      |                    |                                                                                                                               |  |  |
| Extermination o                                                                                                                                                                                                                                                                                                                           | f pest or rodent required?                                                        | Yes [            | 1                                                                    | No 🛛               |                                                                                                                               |  |  |
| Buildings to be                                                                                                                                                                                                                                                                                                                           | boarded or secured?                                                               | Yes [            | 1                                                                    | No 🖂               |                                                                                                                               |  |  |
| Tanks were secure upon possession? By copy of this memo we are also requesting an ask                                                                                                                                                                                                                                                     |                                                                                   |                  | _                                                                    | No N/A             |                                                                                                                               |  |  |
| Brad Azeltine, Office of Location and Environment Mike Jackson, Right of Way Design. Brennan Dolan, Office of Location and Environment Jim Schnoebelen, District 6 Engineer Kenneth Yanna, Assistant District 6 Engineer Doug McDonald, District 6 Construction Engineer Patti Simons, Property Manager                                   |                                                                                   |                  |                                                                      |                    |                                                                                                                               |  |  |