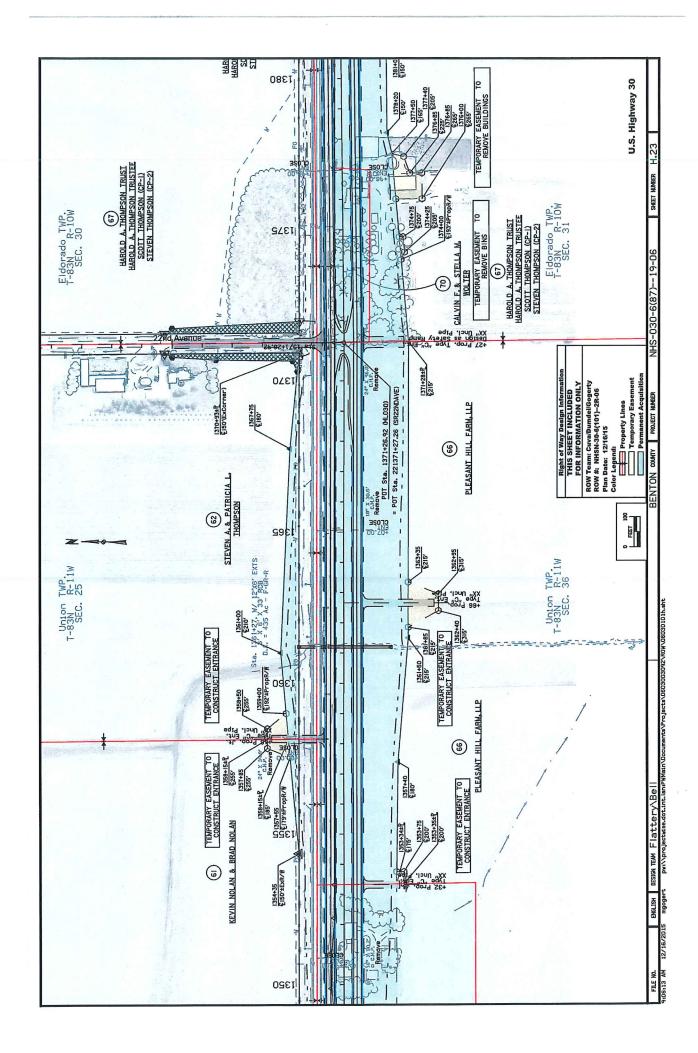

#### **IOWADOT**

| TO OFFICE:                                                                                                                                                                                                                                                                                                                                | Contracts                                                                         |                  | DATE:                                                                |                    | 5-30-2017                                                                                                                     |  |  |
|-------------------------------------------------------------------------------------------------------------------------------------------------------------------------------------------------------------------------------------------------------------------------------------------------------------------------------------------|-----------------------------------------------------------------------------------|------------------|----------------------------------------------------------------------|--------------------|-------------------------------------------------------------------------------------------------------------------------------|--|--|
| ATTENTION                                                                                                                                                                                                                                                                                                                                 | Scott Hanson                                                                      |                  | COUNTY: ROW PROJECT NO: PARCEL NO: 67 POSSESSION DATE: FORMER OWNER: |                    | Benton<br>NHSN-030-6(101)—2R-06<br>PIN:92-06-030-030<br>4-12-2017<br>Harold Thompson Trust (fee)<br>Scott & SteveThompson(CP) |  |  |
| FROM:                                                                                                                                                                                                                                                                                                                                     | OFFICE: Property Management                                                       |                  |                                                                      |                    |                                                                                                                               |  |  |
| OFFICE:                                                                                                                                                                                                                                                                                                                                   |                                                                                   |                  |                                                                      |                    |                                                                                                                               |  |  |
| SUBJECT:                                                                                                                                                                                                                                                                                                                                  |                                                                                   |                  | ADDRI                                                                | ESS:               | 2212 73 <sup>rd</sup> Street<br>Van Horne, IA 50346                                                                           |  |  |
| property. The                                                                                                                                                                                                                                                                                                                             | erenced property was ins<br>inspection also addressed<br>ste concerns. A pest and | d pest or rodent | t contro                                                             | l, property mainte | nance requirements, and                                                                                                       |  |  |
| ITEN                                                                                                                                                                                                                                                                                                                                      | Л (approx. size)                                                                  | FOUNDATI         | ION                                                                  | PREVIOUS USE       | DEMOLISH, SELL, RENT                                                                                                          |  |  |
| Barn-Wood Fra<br>side walls—13                                                                                                                                                                                                                                                                                                            | ame with 18 in. concrete<br>60 sq. ft.                                            | Concrete         |                                                                      | Barn               | Demolish                                                                                                                      |  |  |
| Barn Lean-To-                                                                                                                                                                                                                                                                                                                             | wood frame3584 sq. ft.                                                            | Concrete         |                                                                      | Lean-To            | Demolish                                                                                                                      |  |  |
| Machine Shed siding & roof—                                                                                                                                                                                                                                                                                                               | -wood frame with metal<br>-4050 sq. ft.                                           | Concrete         |                                                                      | Machine Shed       | Demolish                                                                                                                      |  |  |
| Corn Crib-con                                                                                                                                                                                                                                                                                                                             | crete block—791 sq. ft.                                                           | Concrete         |                                                                      | Corn Crib          | Demolish                                                                                                                      |  |  |
| Poultry House<br>roof—640 sq.                                                                                                                                                                                                                                                                                                             | -wood frame with metal<br>ft.                                                     | Concrete         |                                                                      | Poultry House      | Demolish                                                                                                                      |  |  |
|                                                                                                                                                                                                                                                                                                                                           | eel grain bins 18 ft. x 18 ft.<br>eel grain bin 18 ft. x 21 ft.                   | Concrete         |                                                                      | Grain Bins         | Demolish                                                                                                                      |  |  |
|                                                                                                                                                                                                                                                                                                                                           | eel grain bin 24 ft. x 17 ft.<br>eel grain bin 27 ft. x 16 ft.                    | Concrete         |                                                                      | Grain Bins         | Demolish                                                                                                                      |  |  |
| 1-11,000 Stee<br>x 18 ft. height                                                                                                                                                                                                                                                                                                          | l Grain Bin 30 ft. diameter                                                       | Concrete         |                                                                      | Grain Bin          | Demolish                                                                                                                      |  |  |
| Concrete Cattle Feed Lot-North Section next to the Lean-To—5005 sq. ft.                                                                                                                                                                                                                                                                   |                                                                                   | Concrete         |                                                                      | Feed Lot           | Demolish                                                                                                                      |  |  |
| Wood shed—112 sq. ft.                                                                                                                                                                                                                                                                                                                     |                                                                                   | Wood             |                                                                      | Shed               | Demolish                                                                                                                      |  |  |
| Approximate loc                                                                                                                                                                                                                                                                                                                           | cation of parcel See add                                                          | ress above.      |                                                                      |                    |                                                                                                                               |  |  |
| Comments 3 north grain bins sit on concrete pad-2212 sq. ft. A 24 ft. diameter concrete foundation (bin removed) needs demolished, please see photo, there is a temporary easement as needed to demolish this foundation. There is another 30 ft. diameter foundation (bin removed) that is NOT TO BE DISTURBED. CLEAR AND GRUB 3.0 ACRES |                                                                                   |                  |                                                                      |                    |                                                                                                                               |  |  |
| Location of well                                                                                                                                                                                                                                                                                                                          | (if known) 🔲 N/A                                                                  |                  |                                                                      |                    |                                                                                                                               |  |  |
| Location of sept                                                                                                                                                                                                                                                                                                                          | tic system (if known) ⊠N/A                                                        |                  |                                                                      |                    |                                                                                                                               |  |  |
| Utilities have been notified.                                                                                                                                                                                                                                                                                                             |                                                                                   | Yes [            | 1 [                                                                  | No ⊠ N/A           |                                                                                                                               |  |  |
| There may be miscellaneous junk, debris, concrete and/or fencing located on this parcel.                                                                                                                                                                                                                                                  |                                                                                   |                  |                                                                      |                    |                                                                                                                               |  |  |
| Extermination o                                                                                                                                                                                                                                                                                                                           | f pest or rodent required?                                                        | Yes [            | 1                                                                    | No 🛛               |                                                                                                                               |  |  |
| Buildings to be                                                                                                                                                                                                                                                                                                                           | boarded or secured?                                                               | Yes [            | 1                                                                    | No 🖂               |                                                                                                                               |  |  |
| Tanks were secure upon possession? By copy of this memo we are also requesting an ask                                                                                                                                                                                                                                                     |                                                                                   |                  | _                                                                    | No N/A             |                                                                                                                               |  |  |
| Brad Azeltine, Office of Location and Environment Mike Jackson, Right of Way Design. Brennan Dolan, Office of Location and Environment Jim Schnoebelen, District 6 Engineer Kenneth Yanna, Assistant District 6 Engineer Doug McDonald, District 6 Construction Engineer Patti Simons, Property Manager                                   |                                                                                   |                  |                                                                      |                    |                                                                                                                               |  |  |