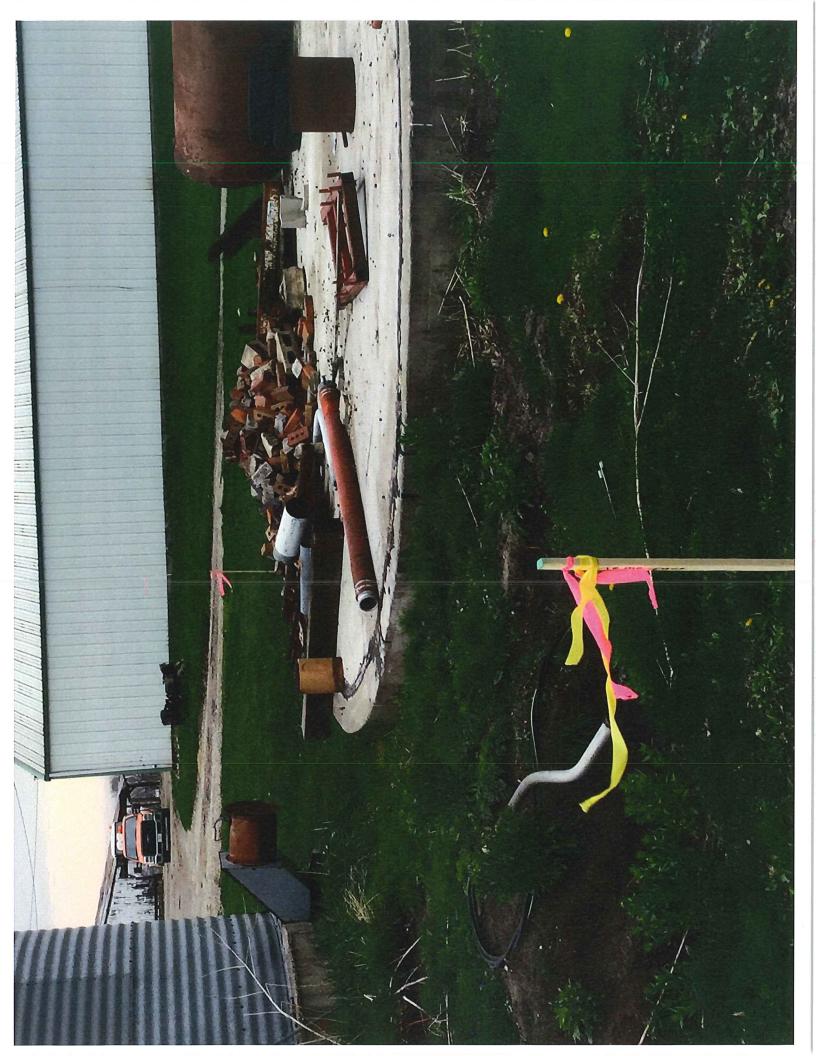

#### **IOWADOT**

| TO OFFICE:                                                                                                                                                                                                                                                                                                                                | Contracts                                                                         |                  | DATE:                                                                |                    | 5-30-2017                                                                                                                     |  |  |
|-------------------------------------------------------------------------------------------------------------------------------------------------------------------------------------------------------------------------------------------------------------------------------------------------------------------------------------------|-----------------------------------------------------------------------------------|------------------|----------------------------------------------------------------------|--------------------|-------------------------------------------------------------------------------------------------------------------------------|--|--|
| ATTENTION                                                                                                                                                                                                                                                                                                                                 | Scott Hanson                                                                      |                  | COUNTY: ROW PROJECT NO: PARCEL NO: 67 POSSESSION DATE: FORMER OWNER: |                    | Benton<br>NHSN-030-6(101)—2R-06<br>PIN:92-06-030-030<br>4-12-2017<br>Harold Thompson Trust (fee)<br>Scott & SteveThompson(CP) |  |  |
| FROM:                                                                                                                                                                                                                                                                                                                                     | OFFICE: Property Management                                                       |                  |                                                                      |                    |                                                                                                                               |  |  |
| OFFICE:                                                                                                                                                                                                                                                                                                                                   |                                                                                   |                  |                                                                      |                    |                                                                                                                               |  |  |
| SUBJECT:                                                                                                                                                                                                                                                                                                                                  |                                                                                   |                  | ADDRI                                                                | ESS:               | 2212 73 <sup>rd</sup> Street<br>Van Horne, IA 50346                                                                           |  |  |
| property. The                                                                                                                                                                                                                                                                                                                             | erenced property was ins<br>inspection also addressed<br>ste concerns. A pest and | d pest or rodent | t contro                                                             | l, property mainte | nance requirements, and                                                                                                       |  |  |
| ITEN                                                                                                                                                                                                                                                                                                                                      | Л (approx. size)                                                                  | FOUNDATI         | ION                                                                  | PREVIOUS USE       | DEMOLISH, SELL, RENT                                                                                                          |  |  |
| Barn-Wood Fra<br>side walls—13                                                                                                                                                                                                                                                                                                            | ame with 18 in. concrete<br>60 sq. ft.                                            | Concrete         |                                                                      | Barn               | Demolish                                                                                                                      |  |  |
| Barn Lean-To-                                                                                                                                                                                                                                                                                                                             | wood frame3584 sq. ft.                                                            | Concrete         |                                                                      | Lean-To            | Demolish                                                                                                                      |  |  |
| Machine Shed siding & roof—                                                                                                                                                                                                                                                                                                               | -wood frame with metal<br>-4050 sq. ft.                                           | Concrete         |                                                                      | Machine Shed       | Demolish                                                                                                                      |  |  |
| Corn Crib-con                                                                                                                                                                                                                                                                                                                             | crete block—791 sq. ft.                                                           | Concrete         |                                                                      | Corn Crib          | Demolish                                                                                                                      |  |  |
| Poultry House<br>roof—640 sq.                                                                                                                                                                                                                                                                                                             | -wood frame with metal<br>ft.                                                     | Concrete         |                                                                      | Poultry House      | Demolish                                                                                                                      |  |  |
|                                                                                                                                                                                                                                                                                                                                           | eel grain bins 18 ft. x 18 ft.<br>eel grain bin 18 ft. x 21 ft.                   | Concrete         |                                                                      | Grain Bins         | Demolish                                                                                                                      |  |  |
|                                                                                                                                                                                                                                                                                                                                           | eel grain bin 24 ft. x 17 ft.<br>eel grain bin 27 ft. x 16 ft.                    | Concrete         |                                                                      | Grain Bins         | Demolish                                                                                                                      |  |  |
| 1-11,000 Stee<br>x 18 ft. height                                                                                                                                                                                                                                                                                                          | l Grain Bin 30 ft. diameter                                                       | Concrete         |                                                                      | Grain Bin          | Demolish                                                                                                                      |  |  |
| Concrete Cattle Feed Lot-North Section next to the Lean-To—5005 sq. ft.                                                                                                                                                                                                                                                                   |                                                                                   | Concrete         |                                                                      | Feed Lot           | Demolish                                                                                                                      |  |  |
| Wood shed—112 sq. ft.                                                                                                                                                                                                                                                                                                                     |                                                                                   | Wood             |                                                                      | Shed               | Demolish                                                                                                                      |  |  |
| Approximate loc                                                                                                                                                                                                                                                                                                                           | cation of parcel See add                                                          | ress above.      |                                                                      |                    |                                                                                                                               |  |  |
| Comments 3 north grain bins sit on concrete pad-2212 sq. ft. A 24 ft. diameter concrete foundation (bin removed) needs demolished, please see photo, there is a temporary easement as needed to demolish this foundation. There is another 30 ft. diameter foundation (bin removed) that is NOT TO BE DISTURBED. CLEAR AND GRUB 3.0 ACRES |                                                                                   |                  |                                                                      |                    |                                                                                                                               |  |  |
| Location of well                                                                                                                                                                                                                                                                                                                          | (if known) 🔲 N/A                                                                  |                  |                                                                      |                    |                                                                                                                               |  |  |
| Location of sept                                                                                                                                                                                                                                                                                                                          | tic system (if known) ⊠N/A                                                        |                  |                                                                      |                    |                                                                                                                               |  |  |
| Utilities have been notified.                                                                                                                                                                                                                                                                                                             |                                                                                   | Yes [            | 1 [                                                                  | No ⊠ N/A           |                                                                                                                               |  |  |
| There may be miscellaneous junk, debris, concrete and/or fencing located on this parcel.                                                                                                                                                                                                                                                  |                                                                                   |                  |                                                                      |                    |                                                                                                                               |  |  |
| Extermination o                                                                                                                                                                                                                                                                                                                           | f pest or rodent required?                                                        | Yes [            | 1                                                                    | No 🛛               |                                                                                                                               |  |  |
| Buildings to be                                                                                                                                                                                                                                                                                                                           | boarded or secured?                                                               | Yes [            | 1                                                                    | No 🖂               |                                                                                                                               |  |  |
| Tanks were secure upon possession? By copy of this memo we are also requesting an ask                                                                                                                                                                                                                                                     |                                                                                   |                  | _                                                                    | No N/A             |                                                                                                                               |  |  |
| Brad Azeltine, Office of Location and Environment Mike Jackson, Right of Way Design. Brennan Dolan, Office of Location and Environment Jim Schnoebelen, District 6 Engineer Kenneth Yanna, Assistant District 6 Engineer Doug McDonald, District 6 Construction Engineer Patti Simons, Property Manager                                   |                                                                                   |                  |                                                                      |                    |                                                                                                                               |  |  |