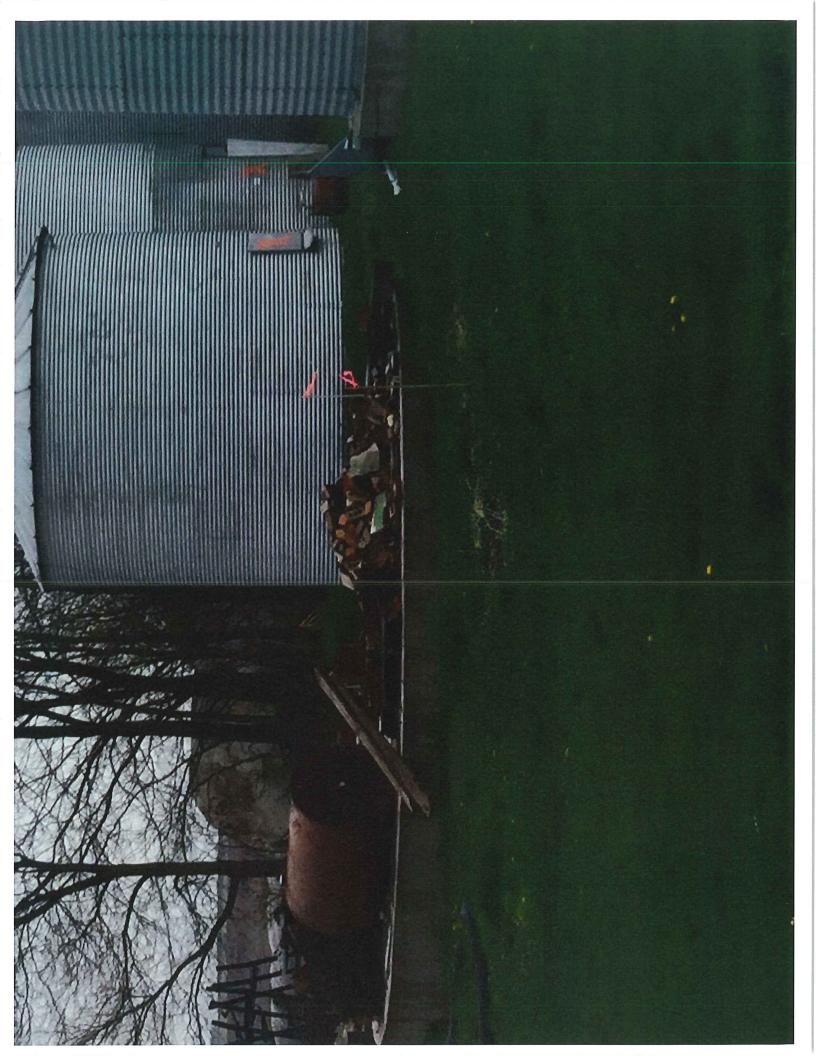

#### **IOWADOT**

| TO OFFICE:                                                                                                                                                                                                                                                                                                                                | Contracts                                                                         |                  | DATE:                                                                |                    | 5-30-2017                                                                                                                     |  |  |
|-------------------------------------------------------------------------------------------------------------------------------------------------------------------------------------------------------------------------------------------------------------------------------------------------------------------------------------------|-----------------------------------------------------------------------------------|------------------|----------------------------------------------------------------------|--------------------|-------------------------------------------------------------------------------------------------------------------------------|--|--|
| ATTENTION                                                                                                                                                                                                                                                                                                                                 | Scott Hanson                                                                      |                  | COUNTY: ROW PROJECT NO: PARCEL NO: 67 POSSESSION DATE: FORMER OWNER: |                    | Benton<br>NHSN-030-6(101)—2R-06<br>PIN:92-06-030-030<br>4-12-2017<br>Harold Thompson Trust (fee)<br>Scott & SteveThompson(CP) |  |  |
| FROM:                                                                                                                                                                                                                                                                                                                                     | OFFICE: Property Management                                                       |                  |                                                                      |                    |                                                                                                                               |  |  |
| OFFICE:                                                                                                                                                                                                                                                                                                                                   |                                                                                   |                  |                                                                      |                    |                                                                                                                               |  |  |
| SUBJECT:                                                                                                                                                                                                                                                                                                                                  |                                                                                   |                  | ADDRI                                                                | ESS:               | 2212 73 <sup>rd</sup> Street<br>Van Horne, IA 50346                                                                           |  |  |
| property. The                                                                                                                                                                                                                                                                                                                             | erenced property was ins<br>inspection also addressed<br>ste concerns. A pest and | d pest or rodent | t contro                                                             | l, property mainte | nance requirements, and                                                                                                       |  |  |
| ITEN                                                                                                                                                                                                                                                                                                                                      | Л (approx. size)                                                                  | FOUNDATI         | ION                                                                  | PREVIOUS USE       | DEMOLISH, SELL, RENT                                                                                                          |  |  |
| Barn-Wood Fra<br>side walls—13                                                                                                                                                                                                                                                                                                            | ame with 18 in. concrete<br>60 sq. ft.                                            | Concrete         |                                                                      | Barn               | Demolish                                                                                                                      |  |  |
| Barn Lean-To-                                                                                                                                                                                                                                                                                                                             | wood frame3584 sq. ft.                                                            | Concrete         |                                                                      | Lean-To            | Demolish                                                                                                                      |  |  |
| Machine Shed siding & roof—                                                                                                                                                                                                                                                                                                               | -wood frame with metal<br>-4050 sq. ft.                                           | Concrete         |                                                                      | Machine Shed       | Demolish                                                                                                                      |  |  |
| Corn Crib-con                                                                                                                                                                                                                                                                                                                             | crete block—791 sq. ft.                                                           | Concrete         |                                                                      | Corn Crib          | Demolish                                                                                                                      |  |  |
| Poultry House<br>roof—640 sq.                                                                                                                                                                                                                                                                                                             | -wood frame with metal<br>ft.                                                     | Concrete         |                                                                      | Poultry House      | Demolish                                                                                                                      |  |  |
|                                                                                                                                                                                                                                                                                                                                           | eel grain bins 18 ft. x 18 ft.<br>eel grain bin 18 ft. x 21 ft.                   | Concrete         |                                                                      | Grain Bins         | Demolish                                                                                                                      |  |  |
|                                                                                                                                                                                                                                                                                                                                           | eel grain bin 24 ft. x 17 ft.<br>eel grain bin 27 ft. x 16 ft.                    | Concrete         |                                                                      | Grain Bins         | Demolish                                                                                                                      |  |  |
| 1-11,000 Stee<br>x 18 ft. height                                                                                                                                                                                                                                                                                                          | l Grain Bin 30 ft. diameter                                                       | Concrete         |                                                                      | Grain Bin          | Demolish                                                                                                                      |  |  |
| Concrete Cattle Feed Lot-North Section next to the Lean-To—5005 sq. ft.                                                                                                                                                                                                                                                                   |                                                                                   | Concrete         |                                                                      | Feed Lot           | Demolish                                                                                                                      |  |  |
| Wood shed—112 sq. ft.                                                                                                                                                                                                                                                                                                                     |                                                                                   | Wood             |                                                                      | Shed               | Demolish                                                                                                                      |  |  |
| Approximate loc                                                                                                                                                                                                                                                                                                                           | cation of parcel See add                                                          | ress above.      |                                                                      |                    |                                                                                                                               |  |  |
| Comments 3 north grain bins sit on concrete pad-2212 sq. ft. A 24 ft. diameter concrete foundation (bin removed) needs demolished, please see photo, there is a temporary easement as needed to demolish this foundation. There is another 30 ft. diameter foundation (bin removed) that is NOT TO BE DISTURBED. CLEAR AND GRUB 3.0 ACRES |                                                                                   |                  |                                                                      |                    |                                                                                                                               |  |  |
| Location of well                                                                                                                                                                                                                                                                                                                          | (if known) 🔲 N/A                                                                  |                  |                                                                      |                    |                                                                                                                               |  |  |
| Location of sept                                                                                                                                                                                                                                                                                                                          | tic system (if known) ⊠N/A                                                        |                  |                                                                      |                    |                                                                                                                               |  |  |
| Utilities have been notified.                                                                                                                                                                                                                                                                                                             |                                                                                   | Yes [            | 1 [                                                                  | No ⊠ N/A           |                                                                                                                               |  |  |
| There may be miscellaneous junk, debris, concrete and/or fencing located on this parcel.                                                                                                                                                                                                                                                  |                                                                                   |                  |                                                                      |                    |                                                                                                                               |  |  |
| Extermination o                                                                                                                                                                                                                                                                                                                           | f pest or rodent required?                                                        | Yes [            | 1                                                                    | No 🛛               |                                                                                                                               |  |  |
| Buildings to be                                                                                                                                                                                                                                                                                                                           | boarded or secured?                                                               | Yes [            | 1                                                                    | No 🖂               |                                                                                                                               |  |  |
| Tanks were secure upon possession? By copy of this memo we are also requesting an ask                                                                                                                                                                                                                                                     |                                                                                   |                  | _                                                                    | No N/A             |                                                                                                                               |  |  |
| Brad Azeltine, Office of Location and Environment Mike Jackson, Right of Way Design. Brennan Dolan, Office of Location and Environment Jim Schnoebelen, District 6 Engineer Kenneth Yanna, Assistant District 6 Engineer Doug McDonald, District 6 Construction Engineer Patti Simons, Property Manager                                   |                                                                                   |                  |                                                                      |                    |                                                                                                                               |  |  |