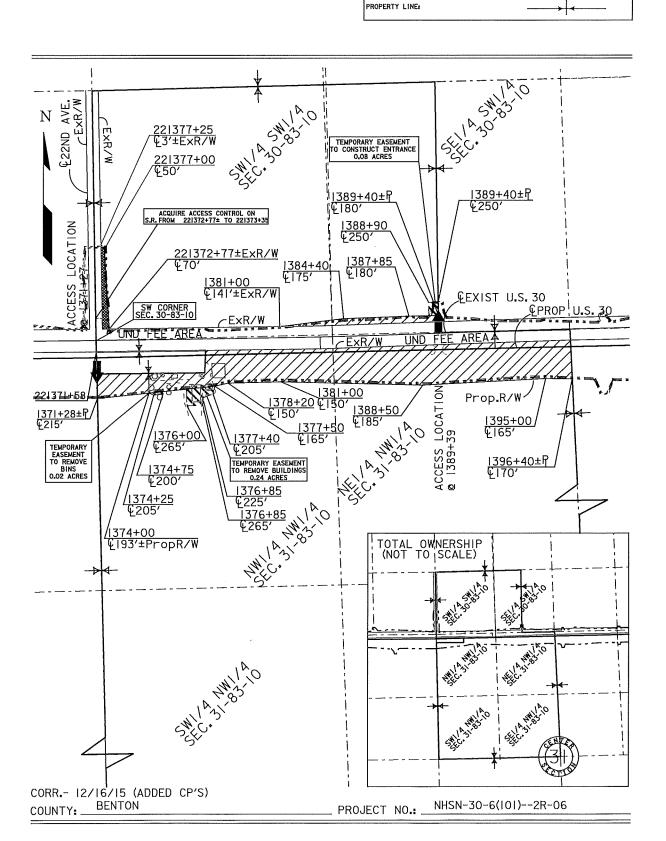

#### **IOWADOT**

| TO OFFICE:                                                                                                                                                                                                                                                                                                                                | Contracts                                                                         |                  | DATE:                                                                |                    | 5-30-2017                                                                                                                     |  |  |
|-------------------------------------------------------------------------------------------------------------------------------------------------------------------------------------------------------------------------------------------------------------------------------------------------------------------------------------------|-----------------------------------------------------------------------------------|------------------|----------------------------------------------------------------------|--------------------|-------------------------------------------------------------------------------------------------------------------------------|--|--|
| ATTENTION                                                                                                                                                                                                                                                                                                                                 | Scott Hanson                                                                      |                  | COUNTY: ROW PROJECT NO: PARCEL NO: 67 POSSESSION DATE: FORMER OWNER: |                    | Benton<br>NHSN-030-6(101)—2R-06<br>PIN:92-06-030-030<br>4-12-2017<br>Harold Thompson Trust (fee)<br>Scott & SteveThompson(CP) |  |  |
| FROM:                                                                                                                                                                                                                                                                                                                                     | OFFICE: Property Management                                                       |                  |                                                                      |                    |                                                                                                                               |  |  |
| OFFICE:                                                                                                                                                                                                                                                                                                                                   |                                                                                   |                  |                                                                      |                    |                                                                                                                               |  |  |
| SUBJECT:                                                                                                                                                                                                                                                                                                                                  |                                                                                   |                  | ADDRI                                                                | ESS:               | 2212 73 <sup>rd</sup> Street<br>Van Horne, IA 50346                                                                           |  |  |
| property. The                                                                                                                                                                                                                                                                                                                             | erenced property was ins<br>inspection also addressed<br>ste concerns. A pest and | d pest or rodent | t contro                                                             | l, property mainte | nance requirements, and                                                                                                       |  |  |
| ITEN                                                                                                                                                                                                                                                                                                                                      | Л (approx. size)                                                                  | FOUNDATI         | ION                                                                  | PREVIOUS USE       | DEMOLISH, SELL, RENT                                                                                                          |  |  |
| Barn-Wood Fra<br>side walls—13                                                                                                                                                                                                                                                                                                            | ame with 18 in. concrete<br>60 sq. ft.                                            | Concrete         |                                                                      | Barn               | Demolish                                                                                                                      |  |  |
| Barn Lean-To-                                                                                                                                                                                                                                                                                                                             | wood frame3584 sq. ft.                                                            | Concrete         |                                                                      | Lean-To            | Demolish                                                                                                                      |  |  |
| Machine Shed siding & roof—                                                                                                                                                                                                                                                                                                               | -wood frame with metal<br>-4050 sq. ft.                                           | Concrete         |                                                                      | Machine Shed       | Demolish                                                                                                                      |  |  |
| Corn Crib-con                                                                                                                                                                                                                                                                                                                             | crete block—791 sq. ft.                                                           | Concrete         |                                                                      | Corn Crib          | Demolish                                                                                                                      |  |  |
| Poultry House<br>roof—640 sq.                                                                                                                                                                                                                                                                                                             | -wood frame with metal<br>ft.                                                     | Concrete         |                                                                      | Poultry House      | Demolish                                                                                                                      |  |  |
|                                                                                                                                                                                                                                                                                                                                           | eel grain bins 18 ft. x 18 ft.<br>eel grain bin 18 ft. x 21 ft.                   | Concrete         |                                                                      | Grain Bins         | Demolish                                                                                                                      |  |  |
|                                                                                                                                                                                                                                                                                                                                           | eel grain bin 24 ft. x 17 ft.<br>eel grain bin 27 ft. x 16 ft.                    | Concrete         |                                                                      | Grain Bins         | Demolish                                                                                                                      |  |  |
| 1-11,000 Stee<br>x 18 ft. height                                                                                                                                                                                                                                                                                                          | l Grain Bin 30 ft. diameter                                                       | Concrete         |                                                                      | Grain Bin          | Demolish                                                                                                                      |  |  |
| Concrete Cattle Feed Lot-North Section next to the Lean-To—5005 sq. ft.                                                                                                                                                                                                                                                                   |                                                                                   | Concrete         |                                                                      | Feed Lot           | Demolish                                                                                                                      |  |  |
| Wood shed—112 sq. ft.                                                                                                                                                                                                                                                                                                                     |                                                                                   | Wood             |                                                                      | Shed               | Demolish                                                                                                                      |  |  |
| Approximate loc                                                                                                                                                                                                                                                                                                                           | cation of parcel See add                                                          | ress above.      |                                                                      |                    |                                                                                                                               |  |  |
| Comments 3 north grain bins sit on concrete pad-2212 sq. ft. A 24 ft. diameter concrete foundation (bin removed) needs demolished, please see photo, there is a temporary easement as needed to demolish this foundation. There is another 30 ft. diameter foundation (bin removed) that is NOT TO BE DISTURBED. CLEAR AND GRUB 3.0 ACRES |                                                                                   |                  |                                                                      |                    |                                                                                                                               |  |  |
| Location of well                                                                                                                                                                                                                                                                                                                          | (if known) 🔲 N/A                                                                  |                  |                                                                      |                    |                                                                                                                               |  |  |
| Location of sept                                                                                                                                                                                                                                                                                                                          | tic system (if known) ⊠N/A                                                        |                  |                                                                      |                    |                                                                                                                               |  |  |
| Utilities have been notified.                                                                                                                                                                                                                                                                                                             |                                                                                   | Yes [            | 1 [                                                                  | No ⊠ N/A           |                                                                                                                               |  |  |
| There may be miscellaneous junk, debris, concrete and/or fencing located on this parcel.                                                                                                                                                                                                                                                  |                                                                                   |                  |                                                                      |                    |                                                                                                                               |  |  |
| Extermination o                                                                                                                                                                                                                                                                                                                           | f pest or rodent required?                                                        | Yes [            | 1                                                                    | No 🛛               |                                                                                                                               |  |  |
| Buildings to be                                                                                                                                                                                                                                                                                                                           | boarded or secured?                                                               | Yes [            | 1                                                                    | No 🖂               |                                                                                                                               |  |  |
| Tanks were secure upon possession? By copy of this memo we are also requesting an ask                                                                                                                                                                                                                                                     |                                                                                   |                  | _                                                                    | No N/A             |                                                                                                                               |  |  |
| Brad Azeltine, Office of Location and Environment Mike Jackson, Right of Way Design. Brennan Dolan, Office of Location and Environment Jim Schnoebelen, District 6 Engineer Kenneth Yanna, Assistant District 6 Engineer Doug McDonald, District 6 Construction Engineer Patti Simons, Property Manager                                   |                                                                                   |                  |                                                                      |                    |                                                                                                                               |  |  |