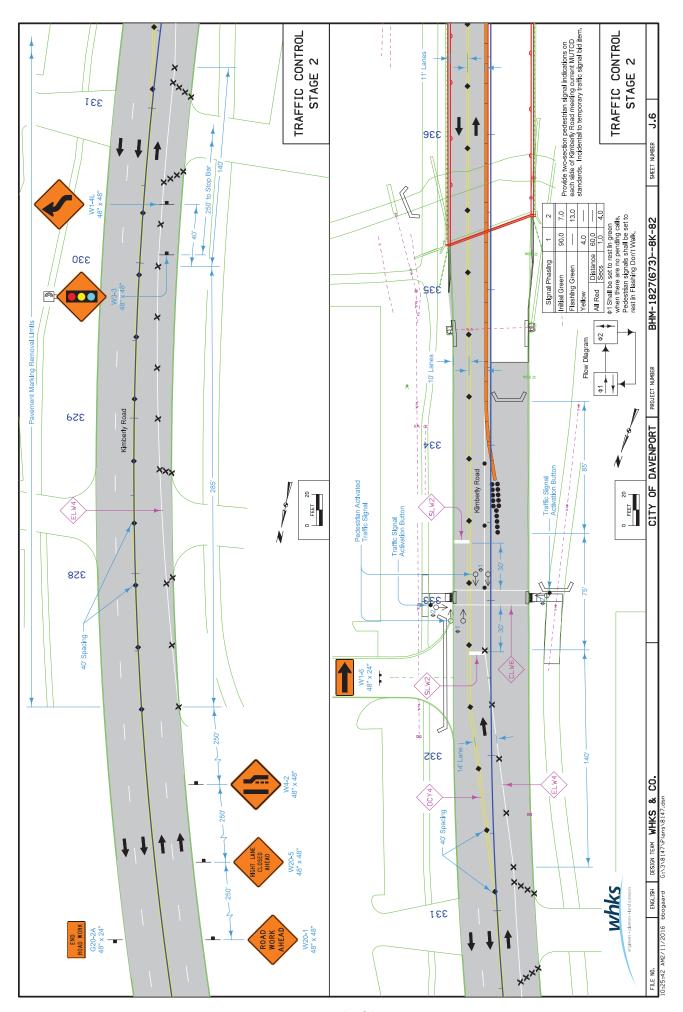

Make the following changes to the PLAN ATTACHMENT SHEETS:

Replace SHEETS J.4 and J.6 with the attached SHEETS J.4 and J.6.

Adding a flow diagram, table and notes to the lower right hand corner of both sheets.