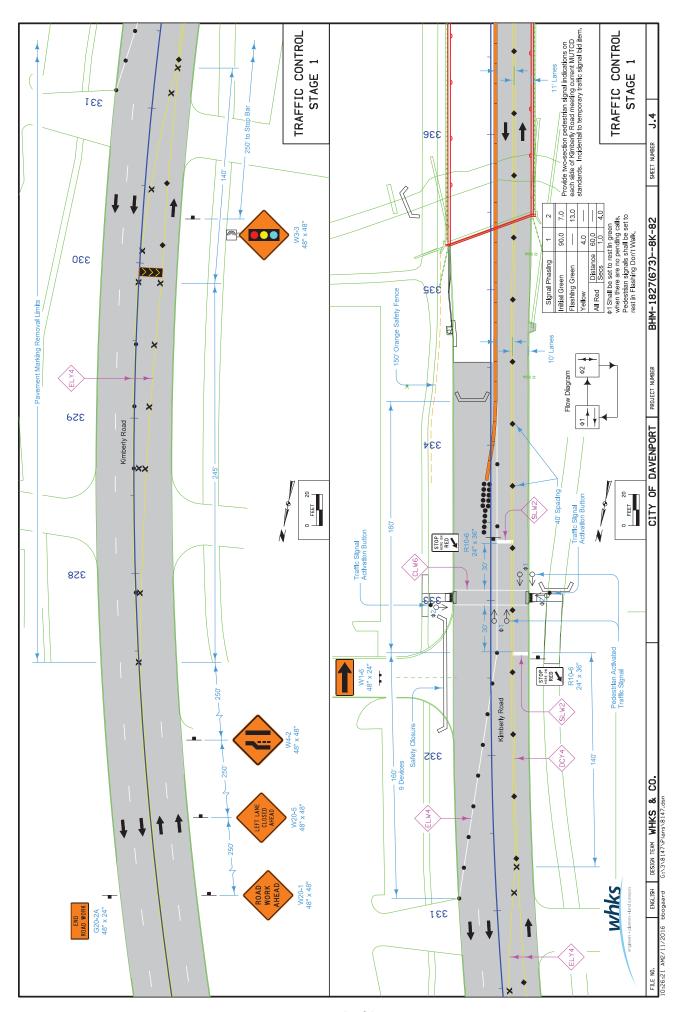

Make the following changes to the PLAN ATTACHMENT SHEETS:

Replace SHEETS J.4 and J.6 with the attached SHEETS J.4 and J.6.

Adding a flow diagram, table and notes to the lower right hand corner of both sheets.